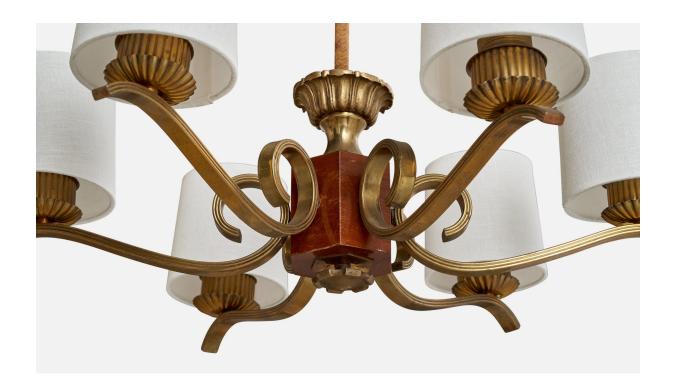

## Swedish Designer, Chandelier, Brass, Wood, Fabric, Sweden, 1930s

| Price:       | \$3,800.00                                                       |
|--------------|------------------------------------------------------------------|
| Inventory #: | 14988                                                            |
| Dimensions:  | 30.0 in x 22.5 in                                                |
| Title:       | Swedish Designer, Chandelier, Brass, Wood, Fabric, Sweden, 1930s |

## **Product Description**

A brass, wood, white fabric and yellow string fabric chandelier designed and produced in Sweden, c. 1930s. Dimensions of canopy (inches): 4.75" H x 3.5" Diameter Socket takes standard E-26 bulbs. 6 sockets. There is no maximum wattage stated on the fixture. All lighting will be converted for US usage. We are unable to confirm that any electrical item meets UL-Listing standards at our facility. All items ship from High Point, North Carolina.