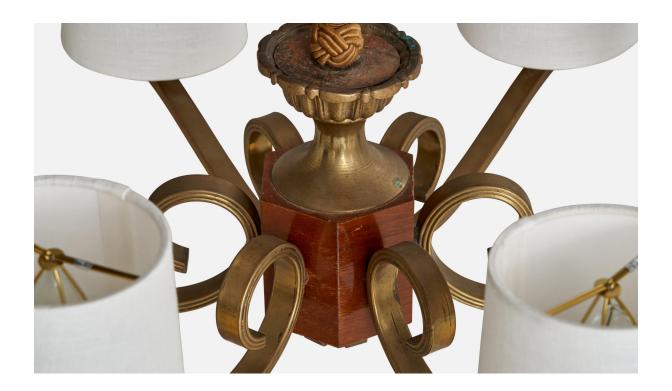

## Swedish Designer, Chandelier, Brass, Wood, Fabric, Sweden, 1930s

| Price:       | \$3,800.00                                                       |
|--------------|------------------------------------------------------------------|
| Inventory #: | 14988                                                            |
| Dimensions:  | 30.0 in x 22.5 in                                                |
| Title:       | Swedish Designer, Chandelier, Brass, Wood, Fabric, Sweden, 1930s |

## **Product Description**

A brass, wood, white fabric and yellow string fabric chandelier designed and produced in Sweden, c. 1930s. Dimensions of canopy (inches): 4.75" H x 3.5" Diameter Socket takes standard E-26 bulbs. 6 sockets. There is no maximum wattage stated on the fixture. All lighting will be converted for US usage. We are unable to confirm that any electrical item meets UL-Listing standards at our facility. All items ship from High Point, North Carolina.