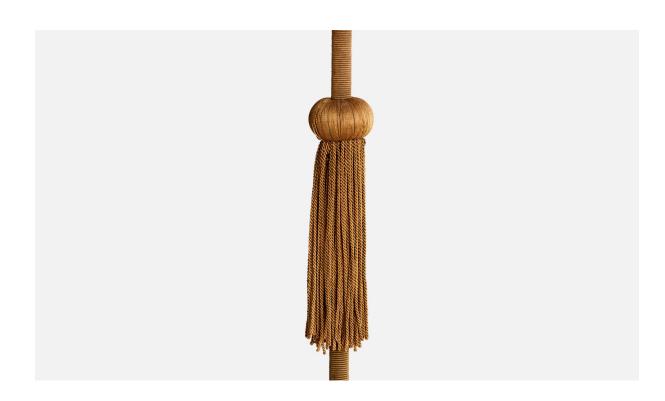

## Swedish Designer, Chandelier, Brass, Wood, Fabric, Sweden, 1930s

| Price:       | \$3,800.00                                                       |
|--------------|------------------------------------------------------------------|
| Inventory #: | 14988                                                            |
| Dimensions:  | 30.0 in x 22.5 in                                                |
| Title:       | Swedish Designer, Chandelier, Brass, Wood, Fabric, Sweden, 1930s |

## **Product Description**

A brass, wood, white fabric and yellow string fabric chandelier designed and produced in Sweden, c. 1930s. Dimensions of canopy (inches): 4.75" H x 3.5" Diameter Socket takes standard E-26 bulbs. 6 sockets. There is no maximum wattage stated on the fixture. All lighting will be converted for US usage. We are unable to confirm that any electrical item meets UL-Listing standards at our facility. All items ship from High Point, North Carolina.