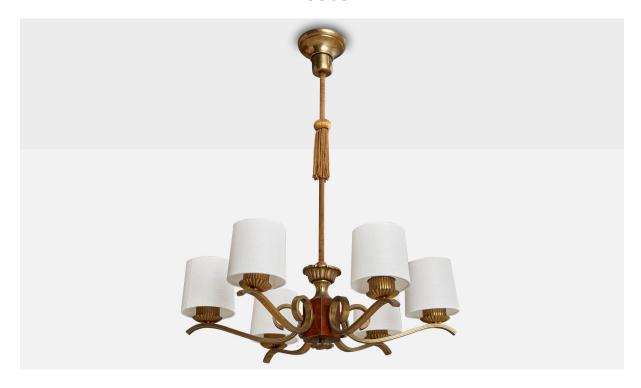

## Swedish Designer, Chandelier, Brass, Wood, Fabric, Sweden, 1930s

| Price:       | \$3,800.00                                                       |
|--------------|------------------------------------------------------------------|
| Inventory #: | 14988                                                            |
| Dimensions:  | 30.0 in x 22.5 in                                                |
| Title:       | Swedish Designer, Chandelier, Brass, Wood, Fabric, Sweden, 1930s |

## **Product Description**

A brass, wood, white fabric and yellow string fabric chandelier designed and produced in Sweden, c. 1930s. Dimensions of canopy (inches): 4.75" H x 3.5" Diameter Socket takes standard E-26 bulbs. 6 sockets. There is no maximum wattage stated on the fixture. All lighting will be converted for US usage. We are unable to confirm that any electrical item meets UL-Listing standards at our facility. All items ship from High Point, North Carolina.