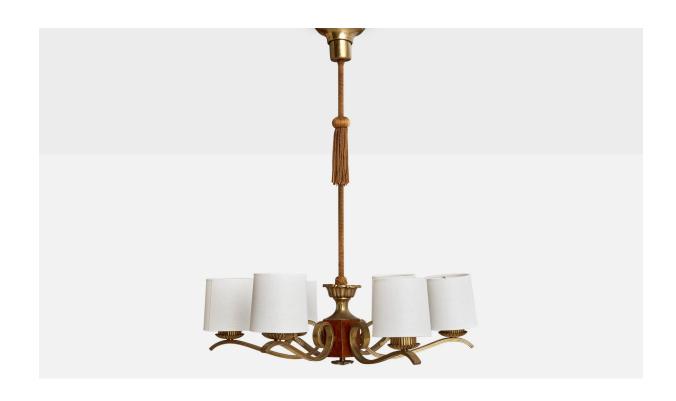

## Swedish Designer, Chandelier, Brass, Wood, Fabric, Sweden, 1930s

| Price:       | \$3,800.00                                                       |
|--------------|------------------------------------------------------------------|
| Inventory #: | 14988                                                            |
| Dimensions:  | 30.0 in x 22.5 in                                                |
| Title:       | Swedish Designer, Chandelier, Brass, Wood, Fabric, Sweden, 1930s |

## **Product Description**

A brass, wood, white fabric and yellow string fabric chandelier designed and produced in Sweden, c. 1930s. Dimensions of canopy (inches): 4.75" H x 3.5" Diameter Socket takes standard E-26 bulbs. 6 sockets. There is no maximum wattage stated on the fixture. All lighting will be converted for US usage. We are unable to confirm that any electrical item meets UL-Listing standards at our facility. All items ship from High Point, North Carolina.