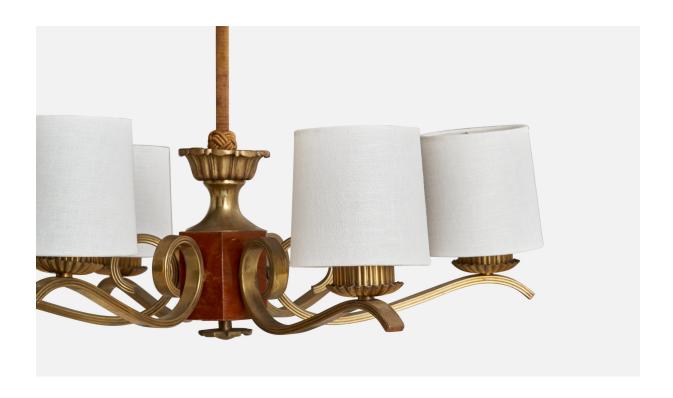

## Swedish Designer, Chandelier, Brass, Wood, Fabric, Sweden, 1930s

| Price:       | \$3,800.00                                                       |
|--------------|------------------------------------------------------------------|
| Inventory #: | 14988                                                            |
| Dimensions:  | 30.0 in x 22.5 in                                                |
| Title:       | Swedish Designer, Chandelier, Brass, Wood, Fabric, Sweden, 1930s |

## **Product Description**

A brass, wood, white fabric and yellow string fabric chandelier designed and produced in Sweden, c. 1930s. Dimensions of canopy (inches): 4.75" H x 3.5" Diameter Socket takes standard E-26 bulbs. 6 sockets. There is no maximum wattage stated on the fixture. All lighting will be converted for US usage. We are unable to confirm that any electrical item meets UL-Listing standards at our facility. All items ship from High Point, North Carolina.