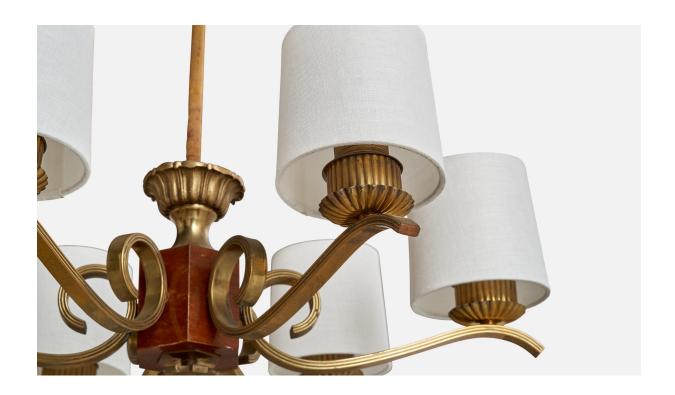

## Swedish Designer, Chandelier, Brass, Wood, Fabric, Sweden, 1930s

| Price:       | \$3,800.00                                                       |
|--------------|------------------------------------------------------------------|
| Inventory #: | 14988                                                            |
| Dimensions:  | 30.0 in x 22.5 in                                                |
| Title:       | Swedish Designer, Chandelier, Brass, Wood, Fabric, Sweden, 1930s |

## **Product Description**

A brass, wood, white fabric and yellow string fabric chandelier designed and produced in Sweden, c. 1930s. Dimensions of canopy (inches): 4.75" H x 3.5" Diameter Socket takes standard E-26 bulbs. 6 sockets. There is no maximum wattage stated on the fixture. All lighting will be converted for US usage. We are unable to confirm that any electrical item meets UL-Listing standards at our facility. All items ship from High Point, North Carolina.