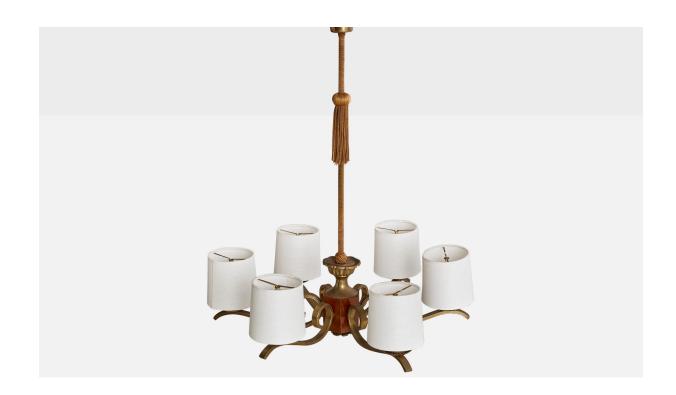

## Swedish Designer, Chandelier, Brass, Wood, Fabric, Sweden, 1930s

| Price:       | \$3,800.00                                                       |
|--------------|------------------------------------------------------------------|
| Inventory #: | 14988                                                            |
| Dimensions:  | 30.0 in x 22.5 in                                                |
| Title:       | Swedish Designer, Chandelier, Brass, Wood, Fabric, Sweden, 1930s |

## **Product Description**

A brass, wood, white fabric and yellow string fabric chandelier designed and produced in Sweden, c. 1930s. Dimensions of canopy (inches): 4.75" H x 3.5" Diameter Socket takes standard E-26 bulbs. 6 sockets. There is no maximum wattage stated on the fixture. All lighting will be converted for US usage. We are unable to confirm that any electrical item meets UL-Listing standards at our facility. All items ship from High Point, North Carolina.