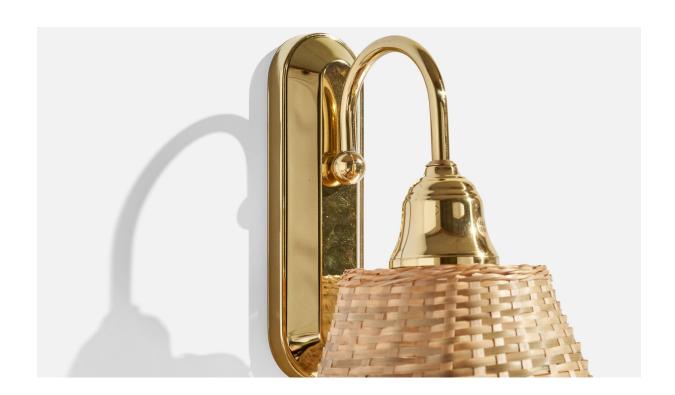

## GBW, Wall Light, Brass, Rattan, Sweden, 1970s

| Inventory #: Price: | \$1,050.00                                    |
|---------------------|-----------------------------------------------|
| Dimensions:         | 10.375 in x 7.0 in x 8.0 in                   |
| Title:              | GBW, Wall Light, Brass, Rattan, Sweden, 1970s |

## **Product Description**

A brass and rattan wall light produced by GBW, Sweden, c. 1970s. Overall Dimensions (inches):  $10.375'' \text{ H} \times 7'' \text{ W} \times 8'' \text{D}$  Back Plate Dimensions (Inches):  $7.875'' \text{ H} \times 2.375'' \text{ W} \times 1.125'' \text{ D}$  Bulb Specifications: E-26 Bulbs Number of Sockets (per fixture): 1 Does not include mounting hardware. This wall light currently uses a cord and plug that is compatible with US standard sockets. We are unable to confirm that any electrical item meets UL-Listing standards at our facility. If you require a hardwire application, please contact us prior to purchasing for further details. Please specify cord color / material / length if custom specs are required. Please note additional lead time of 1-2 business days will be required. All items ship from High Point, North Carolina.