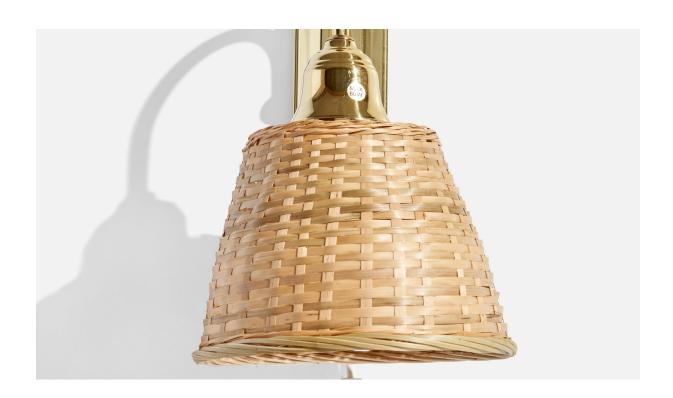

## GBW, Wall Light, Brass, Rattan, Sweden, 1970s

| Inventory #: Price: | \$1,050.00                                    |
|---------------------|-----------------------------------------------|
| Dimensions:         | 10.375 in x 7.0 in x 8.0 in                   |
| Title:              | GBW, Wall Light, Brass, Rattan, Sweden, 1970s |

## **Product Description**

A brass and rattan wall light produced by GBW, Sweden, c. 1970s. Overall Dimensions (inches):  $10.375'' \text{ H} \times 7'' \text{ W} \times 8'' \text{D}$  Back Plate Dimensions (Inches):  $7.875'' \text{ H} \times 2.375'' \text{ W} \times 1.125'' \text{ D}$  Bulb Specifications: E-26 Bulbs Number of Sockets (per fixture): 1 Does not include mounting hardware. This wall light currently uses a cord and plug that is compatible with US standard sockets. We are unable to confirm that any electrical item meets UL-Listing standards at our facility. If you require a hardwire application, please contact us prior to purchasing for further details. Please specify cord color / material / length if custom specs are required. Please note additional lead time of 1-2 business days will be required. All items ship from High Point, North Carolina.