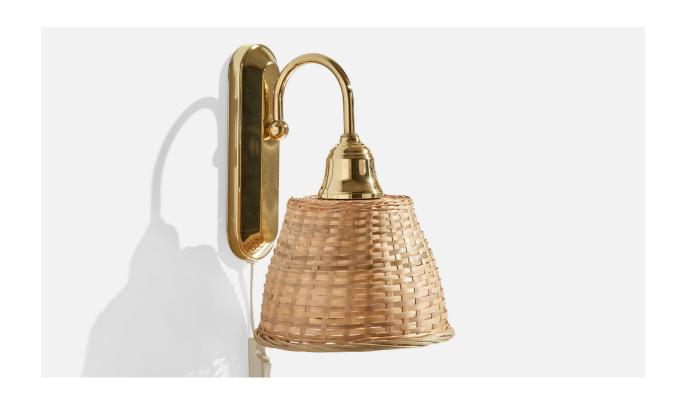

## GBW, Wall Light, Brass, Rattan, Sweden, 1970s

| Inventory #: Price: | \$1,050.00                                    |
|---------------------|-----------------------------------------------|
| Dimensions:         | 10.375 in x 7.0 in x 8.0 in                   |
| Title:              | GBW, Wall Light, Brass, Rattan, Sweden, 1970s |

## **Product Description**

A brass and rattan wall light produced by GBW, Sweden, c. 1970s. Overall Dimensions (inches):  $10.375'' \text{ H} \times 7'' \text{ W} \times 8'' \text{D}$  Back Plate Dimensions (Inches):  $7.875'' \text{ H} \times 2.375'' \text{ W} \times 1.125'' \text{ D}$  Bulb Specifications: E-26 Bulbs Number of Sockets (per fixture): 1 Does not include mounting hardware. This wall light currently uses a cord and plug that is compatible with US standard sockets. We are unable to confirm that any electrical item meets UL-Listing standards at our facility. If you require a hardwire application, please contact us prior to purchasing for further details. Please specify cord color / material / length if custom specs are required. Please note additional lead time of 1-2 business days will be required. All items ship from High Point, North Carolina.