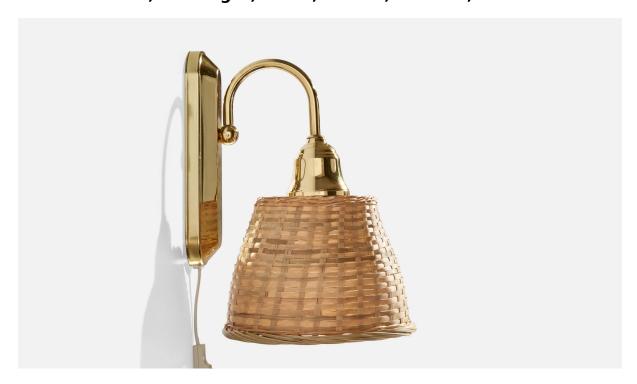

## GBW, Wall Light, Brass, Rattan, Sweden, 1970s

| Inventory #: Price: | \$1,050.00                                    |
|---------------------|-----------------------------------------------|
| Dimensions:         | 10.375 in x 7.0 in x 8.0 in                   |
| Title:              | GBW, Wall Light, Brass, Rattan, Sweden, 1970s |

## **Product Description**

A brass and rattan wall light produced by GBW, Sweden, c. 1970s. Overall Dimensions (inches):  $10.375'' \text{ H} \times 7'' \text{ W} \times 8'' \text{D}$  Back Plate Dimensions (Inches):  $7.875'' \text{ H} \times 2.375'' \text{ W} \times 1.125'' \text{ D}$  Bulb Specifications: E-26 Bulbs Number of Sockets (per fixture): 1 Does not include mounting hardware. This wall light currently uses a cord and plug that is compatible with US standard sockets. We are unable to confirm that any electrical item meets UL-Listing standards at our facility. If you require a hardwire application, please contact us prior to purchasing for further details. Please specify cord color / material / length if custom specs are required. Please note additional lead time of 1-2 business days will be required. All items ship from High Point, North Carolina.