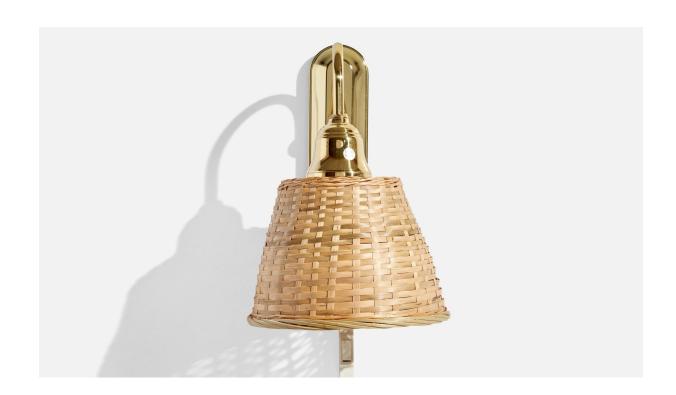

## GBW, Wall Light, Brass, Rattan, Sweden, 1970s

| Inventory #: Price: | \$1,050.00                                    |
|---------------------|-----------------------------------------------|
| Dimensions:         | 10.375 in x 7.0 in x 8.0 in                   |
| Title:              | GBW, Wall Light, Brass, Rattan, Sweden, 1970s |

## **Product Description**

A brass and rattan wall light produced by GBW, Sweden, c. 1970s. Overall Dimensions (inches):  $10.375'' \text{ H} \times 7'' \text{ W} \times 8'' \text{D}$  Back Plate Dimensions (Inches):  $7.875'' \text{ H} \times 2.375'' \text{ W} \times 1.125'' \text{ D}$  Bulb Specifications: E-26 Bulbs Number of Sockets (per fixture): 1 Does not include mounting hardware. This wall light currently uses a cord and plug that is compatible with US standard sockets. We are unable to confirm that any electrical item meets UL-Listing standards at our facility. If you require a hardwire application, please contact us prior to purchasing for further details. Please specify cord color / material / length if custom specs are required. Please note additional lead time of 1-2 business days will be required. All items ship from High Point, North Carolina.