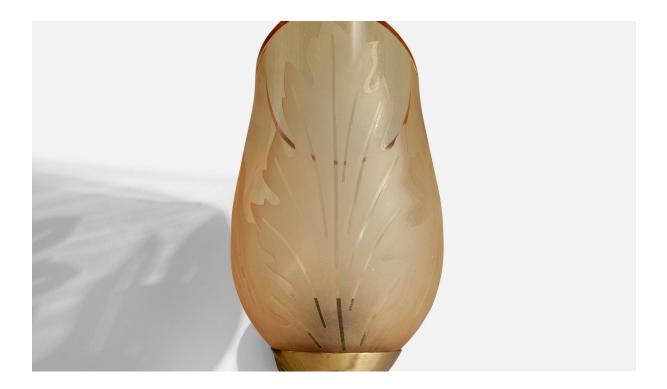

## **Product Description**

A pair of brass and etched glass wall lights designed by Carl Erik Bodén and produced by Glössner, Sweden, c. 1940s. Overall Dimensions (inches): 12.875" H x 5.625" W x 7.75"D Back Plate Dimensions (Inches): 3.375" H x 3.375" W x .75" D Bulb Specifications: E-26 Bulbs Number of Sockets (per fixture): 1 Does not include mounting hardware. All lighting will be converted for US usage. We are unable to confirm that any electrical item meets UL-Listing standards at our facility.