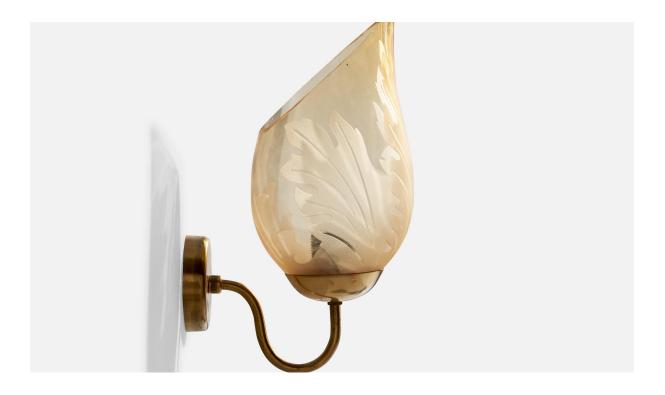

## **Product Description**

A pair of brass and etched glass wall lights designed by Carl Erik Bodén and produced by Glössner, Sweden, c. 1940s. Overall Dimensions (inches): 12.875" H x 5.625" W x 7.75"D Back Plate Dimensions (Inches): 3.375" H x 3.375" W x .75" D Bulb Specifications: E-26 Bulbs Number of Sockets (per fixture): 1 Does not include mounting hardware. All lighting will be converted for US usage. We are unable to confirm that any electrical item meets UL-Listing standards at our facility.