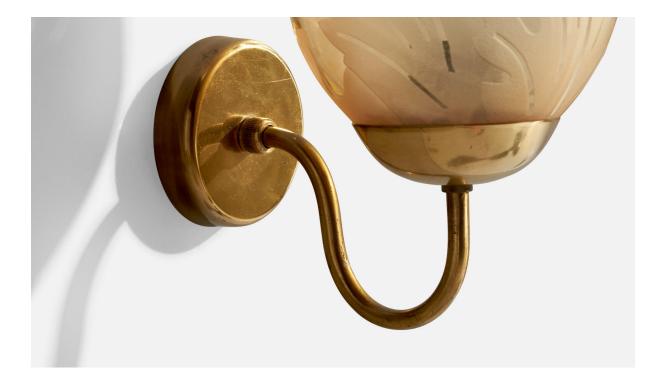

## **Product Description**

A pair of brass and etched glass wall lights designed by Carl Erik Bodén and produced by Glössner, Sweden, c. 1940s. Overall Dimensions (inches): 12.875" H x 5.625" W x 7.75"D Back Plate Dimensions (Inches): 3.375" H x 3.375" W x .75" D Bulb Specifications: E-26 Bulbs Number of Sockets (per fixture): 1 Does not include mounting hardware. All lighting will be converted for US usage. We are unable to confirm that any electrical item meets UL-Listing standards at our facility.