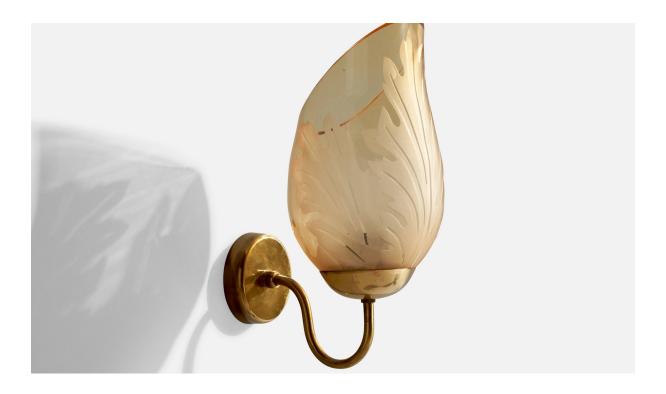

## Carl Erik Bodén, Wall Lights, Brass, Glass, Sweden, 1940s

| Title:       | Carl Erik Bodén, Wall Lights, Brass, Glass, Sweden, 1940s |
|--------------|-----------------------------------------------------------|
| Dimensions:  | 12.875 in x 5.625 in x 7.75 in                            |
| Inventory #: | 15005                                                     |
| Price:       | \$4,200.00                                                |

## **Product Description**

A pair of brass and etched glass wall lights designed by Carl Erik Bodén and produced by Glössner, Sweden, c. 1940s. Overall Dimensions (inches): 12.875" H x 5.625" W x 7.75"D Back Plate Dimensions (Inches): 3.375" H x 3.375" W x .75" D Bulb Specifications: E-26 Bulbs Number of Sockets (per fixture): 1 Does not include mounting hardware. All lighting will be converted for US usage. We are unable to confirm that any electrical item meets UL-Listing standards at our facility.