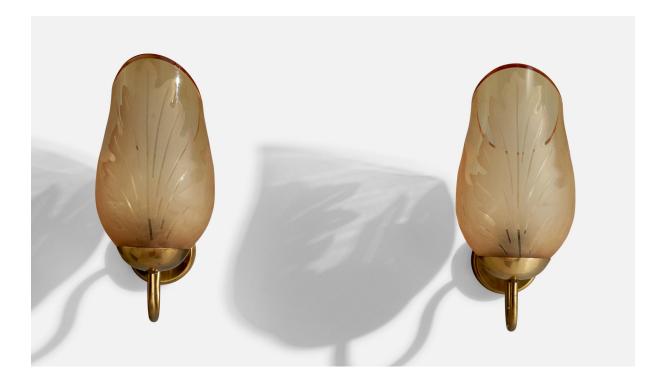

## Carl Erik Bodén, Wall Lights, Brass, Glass, Sweden, 1940s

| Title:       | Carl Erik Bodén, Wall Lights, Brass, Glass, Sweden, 1940s |
|--------------|-----------------------------------------------------------|
| Dimensions:  | 12.875 in x 5.625 in x 7.75 in                            |
| Inventory #: | 15005                                                     |
| Price:       | \$4,200.00                                                |

## **Product Description**

A pair of brass and etched glass wall lights designed by Carl Erik Bodén and produced by Glössner, Sweden, c. 1940s. Overall Dimensions (inches): 12.875" H x 5.625" W x 7.75"D Back Plate Dimensions (Inches): 3.375" H x 3.375" W x .75" D Bulb Specifications: E-26 Bulbs Number of Sockets (per fixture): 1 Does not include mounting hardware. All lighting will be converted for US usage. We are unable to confirm that any electrical item meets UL-Listing standards at our facility.