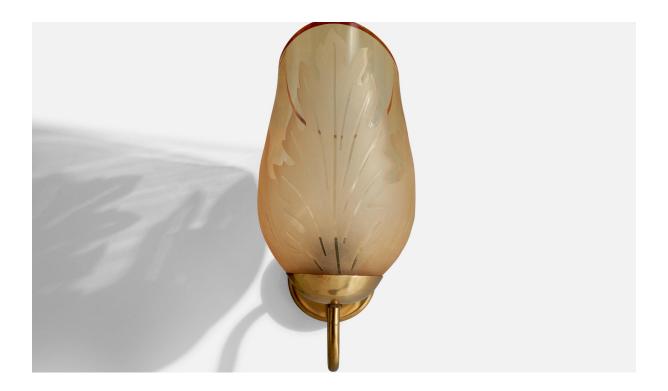

## **Product Description**

A pair of brass and etched glass wall lights designed by Carl Erik Bodén and produced by Glössner, Sweden, c. 1940s. Overall Dimensions (inches): 12.875" H x 5.625" W x 7.75"D Back Plate Dimensions (Inches): 3.375" H x 3.375" W x .75" D Bulb Specifications: E-26 Bulbs Number of Sockets (per fixture): 1 Does not include mounting hardware. All lighting will be converted for US usage. We are unable to confirm that any electrical item meets UL-Listing standards at our facility.