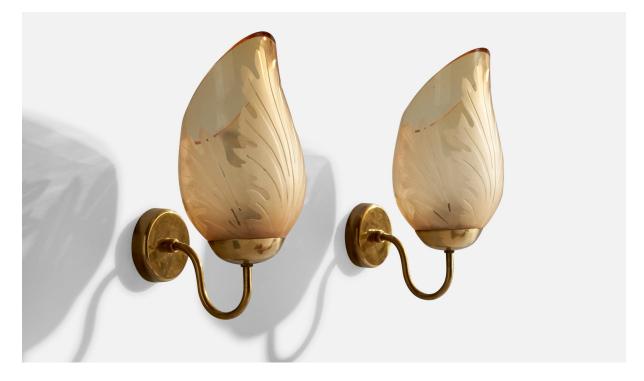

## Carl Erik Bodén, Wall Lights, Brass, Glass, Sweden, 1940s

| Title:       | Carl Erik Bodén, Wall Lights, Brass, Glass, Sweden, 1940s |
|--------------|-----------------------------------------------------------|
| Dimensions:  | 12.875 in x 5.625 in x 7.75 in                            |
| Inventory #: | 15005                                                     |
| Price:       | \$4,200.00                                                |

## **Product Description**

A pair of brass and etched glass wall lights designed by Carl Erik Bodén and produced by Glössner, Sweden, c. 1940s. Overall Dimensions (inches): 12.875" H x 5.625" W x 7.75"D Back Plate Dimensions (Inches): 3.375" H x 3.375" W x .75" D Bulb Specifications: E-26 Bulbs Number of Sockets (per fixture): 1 Does not include mounting hardware. All lighting will be converted for US usage. We are unable to confirm that any electrical item meets UL-Listing standards at our facility.