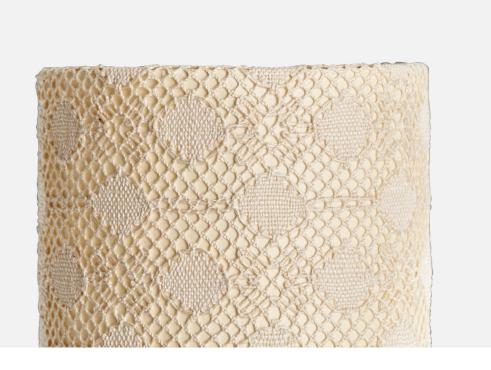

## Swedish Designer, Table Lamp, Fabric, Sweden, 1960s

| Title:       | Swedish Designer, Table Lamp, Fabric, Sweden, 1960s |
|--------------|-----------------------------------------------------|
| Dimensions:  | 12.875 in x 5.625 in                                |
| Inventory #: | 15044                                               |
| Price:       | \$950.00                                            |

## **Product Description**

A fabric table lamp designed and produced in Sweden, c. 1960s. Dimensions of Lamp (inches): 12.875" H x 5.625" D Dimensions of Shade (inches): 5.63" Top Diameter x 5.63" Bottom Diameter x 10.5" H Dimensions of Lamp with Shade (inches): 12.875" H x 5.625" Diameter Bulb Specifications: E-26 Bulbs Number of Sockets (per fixture): 1 Sold with lampshade. All lighting will be converted for US usage. We are unable to confirm that any electrical item meets UL-Listing standards at our facility.All items ship from High Point, North Carolina.