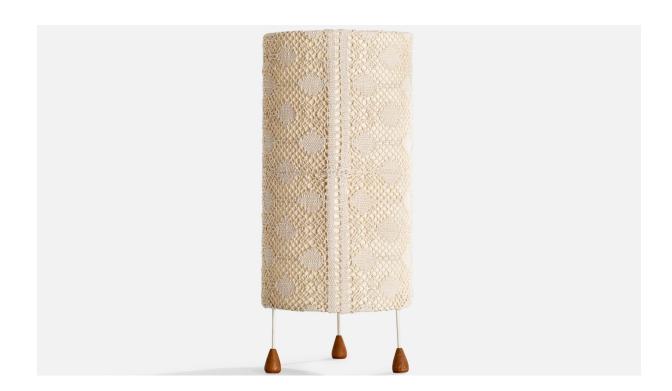

## **Product Description**

A fabric table lamp designed and produced in Sweden, c. 1960s. Dimensions of Lamp (inches): 12.875" H x 5.625" D Dimensions of Shade (inches): 5.63" Top Diameter x 5.63" Bottom Diameter x 10.5" H Dimensions of Lamp with Shade (inches): 12.875" H x 5.625" Diameter Bulb Specifications: E-26 Bulbs Number of Sockets (per fixture): 1 Sold with lampshade. All lighting will be converted for US usage. We are unable to confirm that any electrical item meets UL-Listing standards at our facility.All items ship from High Point, North Carolina.