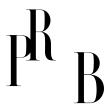

## **Product Description**

A fabric table lamp designed and produced in Sweden, c. 1960s. Dimensions of Lamp (inches): 12.875" H x 5.625" D Dimensions of Shade (inches): 5.63" Top Diameter x 5.63" Bottom Diameter x 10.5" H Dimensions of Lamp with Shade (inches): 12.875" H x 5.625" Diameter Bulb Specifications: E-26 Bulbs Number of Sockets (per fixture): 1 Sold with lampshade. All lighting will be converted for US usage. We are unable to confirm that any electrical item meets UL-Listing standards at our facility.All items ship from High Point, North Carolina.