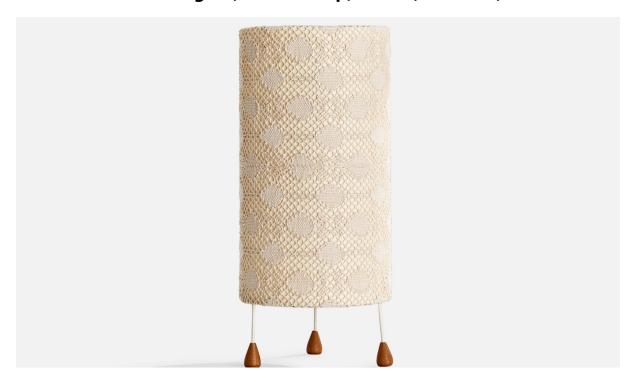

## **Product Description**

A fabric table lamp designed and produced in Sweden, c. 1960s. Dimensions of Lamp (inches): 12.875" H x 5.625" D Dimensions of Shade (inches): 5.63" Top Diameter x 5.63" Bottom Diameter x 10.5" H Dimensions of Lamp with Shade (inches): 12.875" H x 5.625" Diameter Bulb Specifications: E-26 Bulbs Number of Sockets (per fixture): 1 Sold with lampshade. All lighting will be converted for US usage. We are unable to confirm that any electrical item meets UL-Listing standards at our facility.All items ship from High Point, North Carolina.