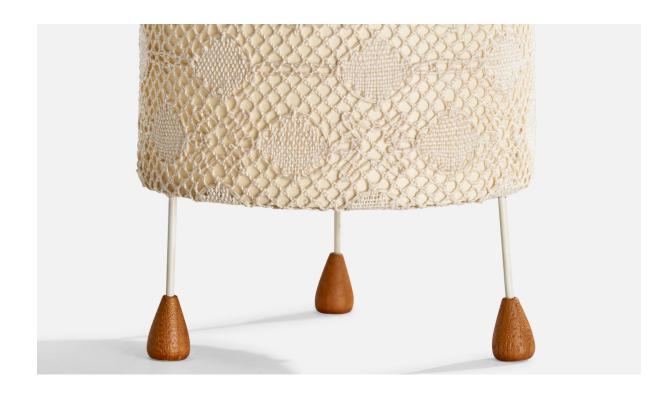

## Swedish Designer, Table Lamp, Fabric, Sweden, 1960s

| Title:       | Swedish Designer, Table Lamp, Fabric, Sweden, 1960s |
|--------------|-----------------------------------------------------|
| Dimensions:  | 12.875 in x 5.625 in                                |
| Inventory #: | 15044                                               |
| Price:       | \$950.00                                            |

## **Product Description**

A fabric table lamp designed and produced in Sweden, c. 1960s. Dimensions of Lamp (inches): 12.875" H x 5.625" D Dimensions of Shade (inches): 5.63" Top Diameter x 5.63" Bottom Diameter x 10.5" H Dimensions of Lamp with Shade (inches): 12.875" H x 5.625" Diameter Bulb Specifications: E-26 Bulbs Number of Sockets (per fixture): 1 Sold with lampshade. All lighting will be converted for US usage. We are unable to confirm that any electrical item meets UL-Listing standards at our facility.All items ship from High Point, North Carolina.