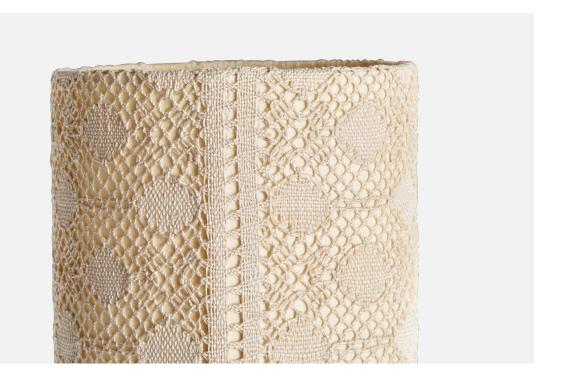

## Swedish Designer, Table Lamp, Fabric, Sweden, 1960s

| Title:       | Swedish Designer, Table Lamp, Fabric, Sweden, 1960s |
|--------------|-----------------------------------------------------|
| Dimensions:  | 12.875 in x 5.625 in                                |
| Inventory #: | 15044                                               |
| Price:       | \$950.00                                            |

## **Product Description**

A fabric table lamp designed and produced in Sweden, c. 1960s. Dimensions of Lamp (inches): 12.875" H x 5.625" D Dimensions of Shade (inches): 5.63" Top Diameter x 5.63" Bottom Diameter x 10.5" H Dimensions of Lamp with Shade (inches): 12.875" H x 5.625" Diameter Bulb Specifications: E-26 Bulbs Number of Sockets (per fixture): 1 Sold with lampshade. All lighting will be converted for US usage. We are unable to confirm that any electrical item meets UL-Listing standards at our facility.All items ship from High Point, North Carolina.