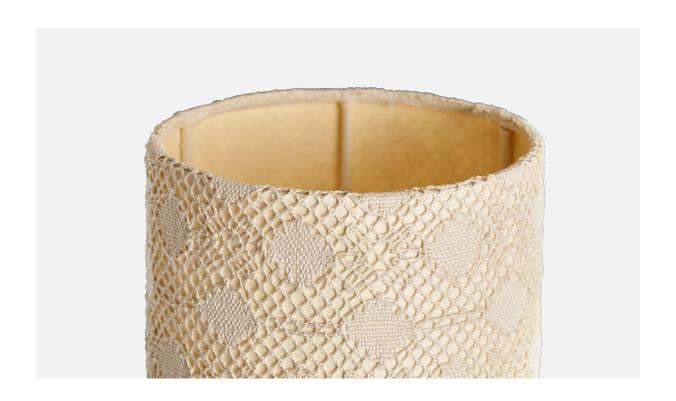

## Swedish Designer, Table Lamp, Fabric, Sweden, 1960s

| Title:       | Swedish Designer, Table Lamp, Fabric, Sweden, 1960s |
|--------------|-----------------------------------------------------|
| Dimensions:  | 12.875 in x 5.625 in                                |
| Inventory #: | 15044                                               |
| Price:       | \$950.00                                            |

## **Product Description**

A fabric table lamp designed and produced in Sweden, c. 1960s. Dimensions of Lamp (inches): 12.875" H x 5.625" D Dimensions of Shade (inches): 5.63" Top Diameter x 5.63" Bottom Diameter x 10.5" H Dimensions of Lamp with Shade (inches): 12.875" H x 5.625" Diameter Bulb Specifications: E-26 Bulbs Number of Sockets (per fixture): 1 Sold with lampshade. All lighting will be converted for US usage. We are unable to confirm that any electrical item meets UL-Listing standards at our facility.All items ship from High Point, North Carolina.