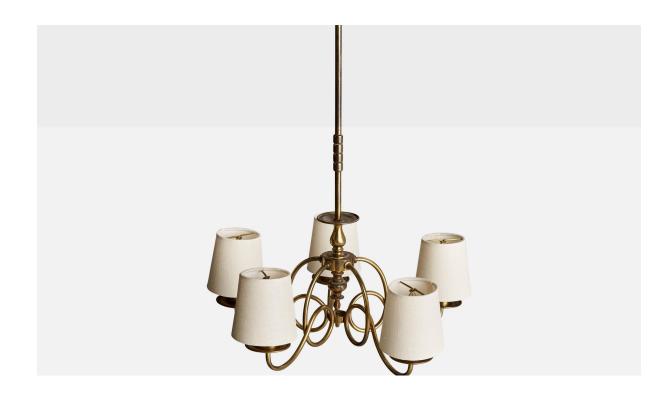

## **Product Description**

A brass and white fabric chandelier designed and produced in Sweden, c. 1940s. Overall Dimensions (inches): 24.25" H x 19.25 " Diameter Dimensions of Canopy: 2.375" H x 4" W x 4" D Stem length: 13.25" H Bulb Specifications: E-26 Bulbs Number of Sockets: 5 All lighting will be converted for US usage. We are unable to confirm that any electrical item meets UL-Listing standards at our facility. All items ship from High Point, North Carolina.