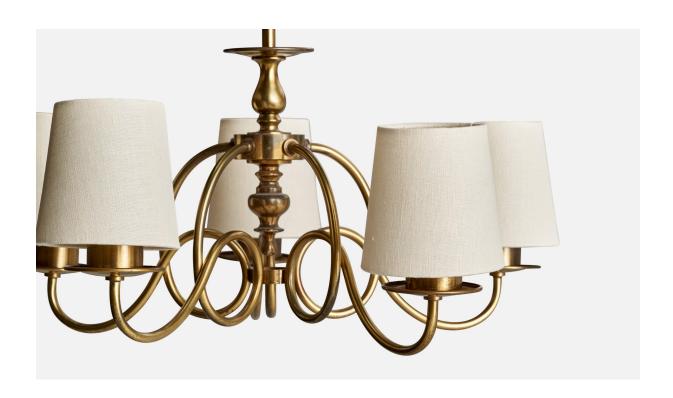

## **Product Description**

A brass and white fabric chandelier designed and produced in Sweden, c. 1940s. Overall Dimensions (inches): 24.25" H x 19.25 " Diameter Dimensions of Canopy: 2.375" H x 4" W x 4" D Stem length: 13.25" H Bulb Specifications: E-26 Bulbs Number of Sockets: 5 All lighting will be converted for US usage. We are unable to confirm that any electrical item meets UL-Listing standards at our facility. All items ship from High Point, North Carolina.