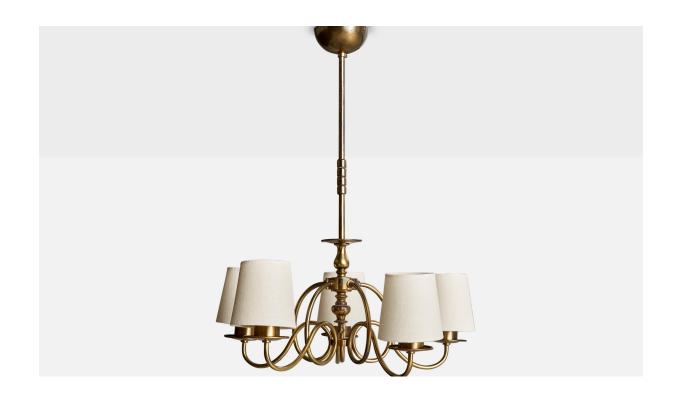

## **Product Description**

A brass and white fabric chandelier designed and produced in Sweden, c. 1940s. Overall Dimensions (inches): 24.25" H x 19.25 " Diameter Dimensions of Canopy: 2.375" H x 4" W x 4" D Stem length: 13.25" H Bulb Specifications: E-26 Bulbs Number of Sockets: 5 All lighting will be converted for US usage. We are unable to confirm that any electrical item meets UL-Listing standards at our facility. All items ship from High Point, North Carolina.