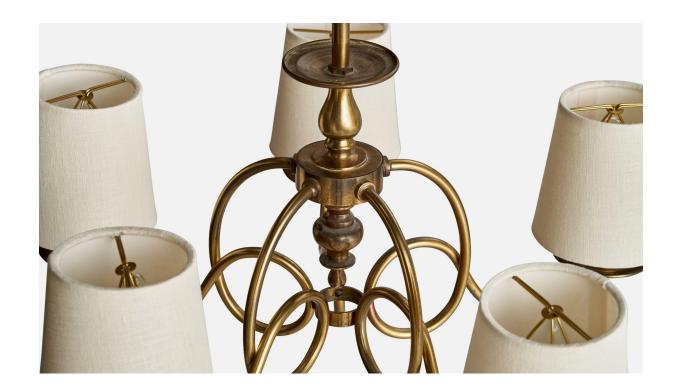

## Swedish Designer, Chandelier, Brass, Fabric, Sweden, 1940s

| Title:       | Swedish Designer, Chandelier, Brass, Fabric, Sweden, 1940s |
|--------------|------------------------------------------------------------|
| Dimensions:  | 24.25 in x 19.25 in                                        |
| Inventory #: | 15091                                                      |
| Price:       | \$5,800.00                                                 |

## **Product Description**

A brass and white fabric chandelier designed and produced in Sweden, c. 1940s. Overall Dimensions (inches): 24.25" H x 19.25 " Diameter Dimensions of Canopy: 2.375" H x 4" W x 4" D Stem length: 13.25" H Bulb Specifications: E-26 Bulbs Number of Sockets: 5 All lighting will be converted for US usage. We are unable to confirm that any electrical item meets UL-Listing standards at our facility. All items ship from High Point, North Carolina.