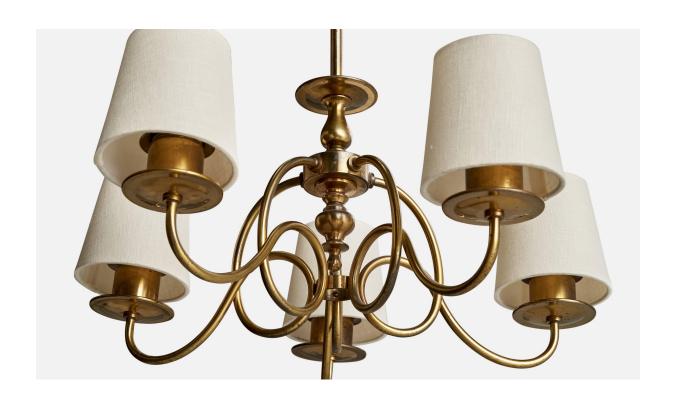

## Swedish Designer, Chandelier, Brass, Fabric, Sweden, 1940s

| Title:       | Swedish Designer, Chandelier, Brass, Fabric, Sweden, 1940s |
|--------------|------------------------------------------------------------|
| Dimensions:  | 24.25 in x 19.25 in                                        |
| Inventory #: | 15091                                                      |
| Price:       | \$5,800.00                                                 |

## **Product Description**

A brass and white fabric chandelier designed and produced in Sweden, c. 1940s. Overall Dimensions (inches): 24.25" H x 19.25 " Diameter Dimensions of Canopy: 2.375" H x 4" W x 4" D Stem length: 13.25" H Bulb Specifications: E-26 Bulbs Number of Sockets: 5 All lighting will be converted for US usage. We are unable to confirm that any electrical item meets UL-Listing standards at our facility. All items ship from High Point, North Carolina.