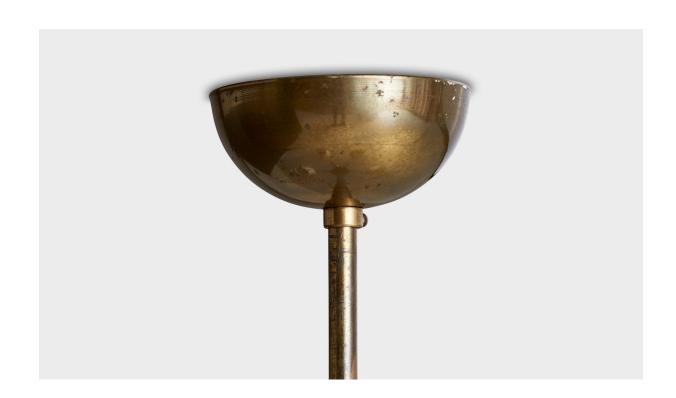

## **Product Description**

A brass and white fabric chandelier designed and produced in Sweden, c. 1940s. Overall Dimensions (inches): 24.25" H x 19.25 " Diameter Dimensions of Canopy: 2.375" H x 4" W x 4" D Stem length: 13.25" H Bulb Specifications: E-26 Bulbs Number of Sockets: 5 All lighting will be converted for US usage. We are unable to confirm that any electrical item meets UL-Listing standards at our facility. All items ship from High Point, North Carolina.