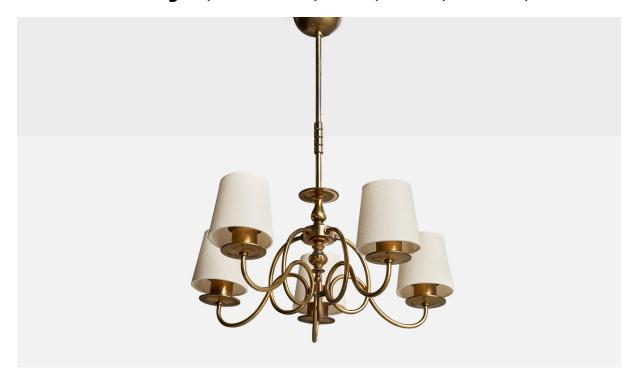

## Swedish Designer, Chandelier, Brass, Fabric, Sweden, 1940s

| Title:       | Swedish Designer, Chandelier, Brass, Fabric, Sweden, 1940s |
|--------------|------------------------------------------------------------|
| Dimensions:  | 24.25 in x 19.25 in                                        |
| Inventory #: | 15091                                                      |
| Price:       | \$5,800.00                                                 |

## **Product Description**

A brass and white fabric chandelier designed and produced in Sweden, c. 1940s. Overall Dimensions (inches): 24.25" H x 19.25 " Diameter Dimensions of Canopy: 2.375" H x 4" W x 4" D Stem length: 13.25" H Bulb Specifications: E-26 Bulbs Number of Sockets: 5 All lighting will be converted for US usage. We are unable to confirm that any electrical item meets UL-Listing standards at our facility. All items ship from High Point, North Carolina.