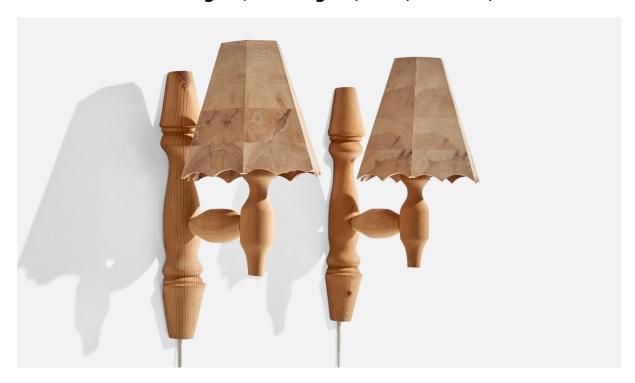

## Swedish Designer, Wall Lights, Pine, Sweden, 1970s

| Price:       | \$2,600.00                                         |
|--------------|----------------------------------------------------|
| Inventory #: | 15100                                              |
| Dimensions:  | 13.5 in x 8.875 in                                 |
| Title:       | Swedish Designer, Wall Lights, Pine, Sweden, 1970s |

## **Product Description**

A pair of pine wall lights designed and produced in Sweden, c. 1970s. Overall Dimensions (inches):  $13.5^{\circ}$  H x  $6.25^{\circ}$  W x  $8.875^{\circ}$ D Back Plate Dimensions (Inches):  $12.75^{\circ}$  H x  $2.5^{\circ}$  W x  $1.5^{\circ}$  D Bulb Specifications: E-14 Bulbs Number of Sockets (per fixture): 1 Does not include mounting hardware. These wall lights currently use a cord and plug that is compatible with US standard sockets. We are unable to confirm that any electrical item meets UL-Listing standards at our facility. If you require a hardwire application, please contact us prior to purchasing for further details. Please specify cord color / material / length if custom specs are required. Please note additional lead time of 1-2 business days will be required. All items ship from High Point, North Carolina.