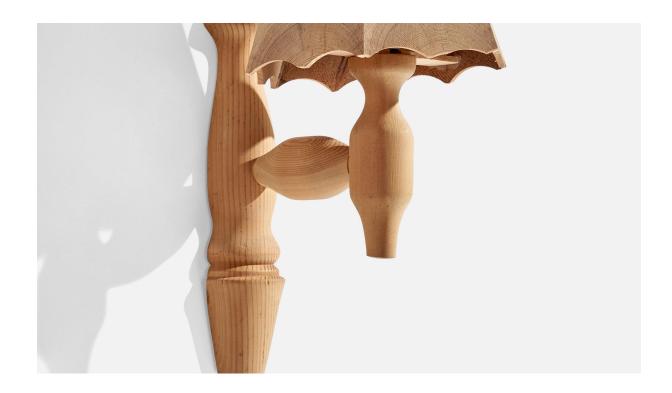

## Swedish Designer, Wall Lights, Pine, Sweden, 1970s

| Price:       | \$2,600.00                                         |
|--------------|----------------------------------------------------|
| Inventory #: | 15100                                              |
| Dimensions:  | 13.5 in x 8.875 in                                 |
| Title:       | Swedish Designer, Wall Lights, Pine, Sweden, 1970s |

## **Product Description**

A pair of pine wall lights designed and produced in Sweden, c. 1970s. Overall Dimensions (inches):  $13.5^{\circ}$  H x  $6.25^{\circ}$  W x  $8.875^{\circ}$ D Back Plate Dimensions (Inches):  $12.75^{\circ}$  H x  $2.5^{\circ}$  W x  $1.5^{\circ}$  D Bulb Specifications: E-14 Bulbs Number of Sockets (per fixture): 1 Does not include mounting hardware. These wall lights currently use a cord and plug that is compatible with US standard sockets. We are unable to confirm that any electrical item meets UL-Listing standards at our facility. If you require a hardwire application, please contact us prior to purchasing for further details. Please specify cord color / material / length if custom specs are required. Please note additional lead time of 1-2 business days will be required. All items ship from High Point, North Carolina.