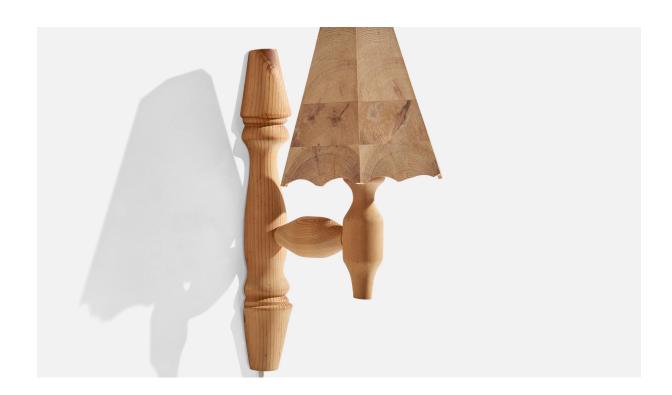

## Swedish Designer, Wall Lights, Pine, Sweden, 1970s

| Price:       | \$2,600.00                                         |
|--------------|----------------------------------------------------|
| Inventory #: | 15100                                              |
| Dimensions:  | 13.5 in x 8.875 in                                 |
| Title:       | Swedish Designer, Wall Lights, Pine, Sweden, 1970s |

## **Product Description**

A pair of pine wall lights designed and produced in Sweden, c. 1970s. Overall Dimensions (inches):  $13.5^{\circ}$  H x  $6.25^{\circ}$  W x  $8.875^{\circ}$ D Back Plate Dimensions (Inches):  $12.75^{\circ}$  H x  $2.5^{\circ}$  W x  $1.5^{\circ}$  D Bulb Specifications: E-14 Bulbs Number of Sockets (per fixture): 1 Does not include mounting hardware. These wall lights currently use a cord and plug that is compatible with US standard sockets. We are unable to confirm that any electrical item meets UL-Listing standards at our facility. If you require a hardwire application, please contact us prior to purchasing for further details. Please specify cord color / material / length if custom specs are required. Please note additional lead time of 1-2 business days will be required. All items ship from High Point, North Carolina.