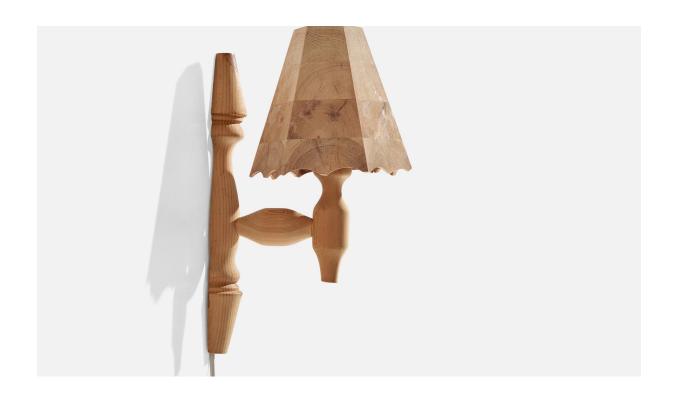

## Swedish Designer, Wall Lights, Pine, Sweden, 1970s

| Price:       | \$2,600.00                                         |
|--------------|----------------------------------------------------|
| Inventory #: | 15100                                              |
| Dimensions:  | 13.5 in x 8.875 in                                 |
| Title:       | Swedish Designer, Wall Lights, Pine, Sweden, 1970s |

## **Product Description**

A pair of pine wall lights designed and produced in Sweden, c. 1970s. Overall Dimensions (inches):  $13.5^{\circ}$  H x  $6.25^{\circ}$  W x  $8.875^{\circ}$ D Back Plate Dimensions (Inches):  $12.75^{\circ}$  H x  $2.5^{\circ}$  W x  $1.5^{\circ}$  D Bulb Specifications: E-14 Bulbs Number of Sockets (per fixture): 1 Does not include mounting hardware. These wall lights currently use a cord and plug that is compatible with US standard sockets. We are unable to confirm that any electrical item meets UL-Listing standards at our facility. If you require a hardwire application, please contact us prior to purchasing for further details. Please specify cord color / material / length if custom specs are required. Please note additional lead time of 1-2 business days will be required. All items ship from High Point, North Carolina.