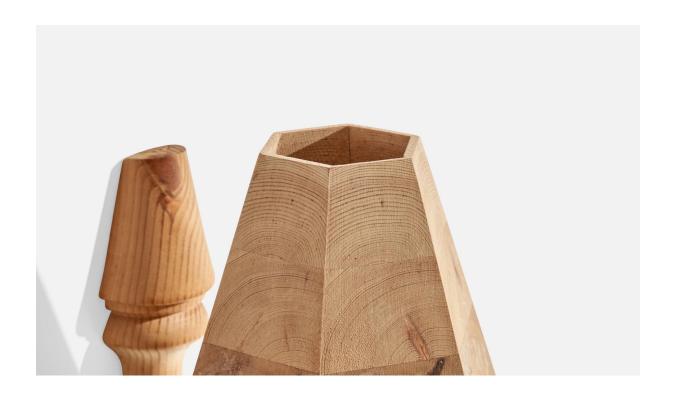

## Swedish Designer, Wall Lights, Pine, Sweden, 1970s

| Price:       | \$2,600.00                                         |
|--------------|----------------------------------------------------|
| Inventory #: | 15100                                              |
| Dimensions:  | 13.5 in x 8.875 in                                 |
| Title:       | Swedish Designer, Wall Lights, Pine, Sweden, 1970s |

## **Product Description**

A pair of pine wall lights designed and produced in Sweden, c. 1970s. Overall Dimensions (inches):  $13.5^{\circ}$  H x  $6.25^{\circ}$  W x  $8.875^{\circ}$ D Back Plate Dimensions (Inches):  $12.75^{\circ}$  H x  $2.5^{\circ}$  W x  $1.5^{\circ}$  D Bulb Specifications: E-14 Bulbs Number of Sockets (per fixture): 1 Does not include mounting hardware. These wall lights currently use a cord and plug that is compatible with US standard sockets. We are unable to confirm that any electrical item meets UL-Listing standards at our facility. If you require a hardwire application, please contact us prior to purchasing for further details. Please specify cord color / material / length if custom specs are required. Please note additional lead time of 1-2 business days will be required. All items ship from High Point, North Carolina.