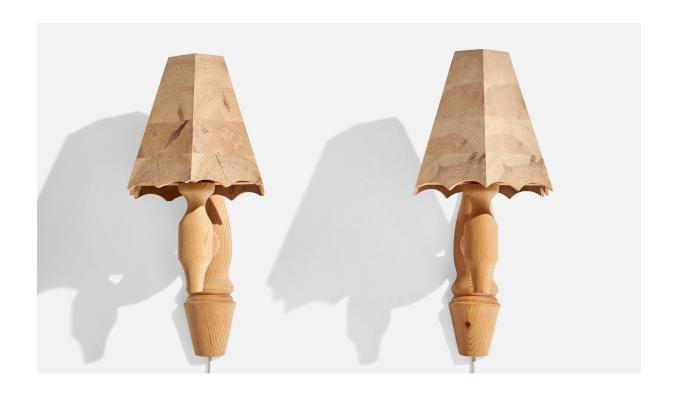

## Swedish Designer, Wall Lights, Pine, Sweden, 1970s

| Price:       | \$2,600.00                                         |
|--------------|----------------------------------------------------|
| Inventory #: | 15100                                              |
| Dimensions:  | 13.5 in x 8.875 in                                 |
| Title:       | Swedish Designer, Wall Lights, Pine, Sweden, 1970s |

## **Product Description**

A pair of pine wall lights designed and produced in Sweden, c. 1970s. Overall Dimensions (inches):  $13.5^{\circ}$  H x  $6.25^{\circ}$  W x  $8.875^{\circ}$ D Back Plate Dimensions (Inches):  $12.75^{\circ}$  H x  $2.5^{\circ}$  W x  $1.5^{\circ}$  D Bulb Specifications: E-14 Bulbs Number of Sockets (per fixture): 1 Does not include mounting hardware. These wall lights currently use a cord and plug that is compatible with US standard sockets. We are unable to confirm that any electrical item meets UL-Listing standards at our facility. If you require a hardwire application, please contact us prior to purchasing for further details. Please specify cord color / material / length if custom specs are required. Please note additional lead time of 1-2 business days will be required. All items ship from High Point, North Carolina.