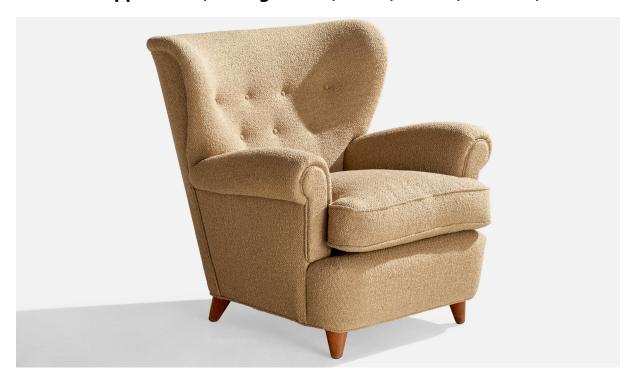

## Ilmari Lappalainen, Lounge Chair, Birch, Fabric, Finland, 1950s

| Title:       | Ilmari Lappalainen, Lounge Chair, Birch, Fabric, Finland, 1950s |
|--------------|-----------------------------------------------------------------|
| Dimensions:  | 33.25 in x 33.5 in x 34.0 in                                    |
| Inventory #: | 15105                                                           |
| Price:       | \$6,800.00                                                      |

## **Product Description**

A dark-stained birch and beige fabric lounge chair designed by Ilmari Lappalainen and produced by Asko, Finland, c. 1950s. Dimensions (inches): 33.25"H x 33.5"W x 34"D Seat Height: 19"H All upholstered furniture can be reupholstered upon request for an additional fee. Lead times will be an additional 1-3 weeks from receipt of fabric. Please email info@prbcollection.com to request a quote and coordinate reupholstery.