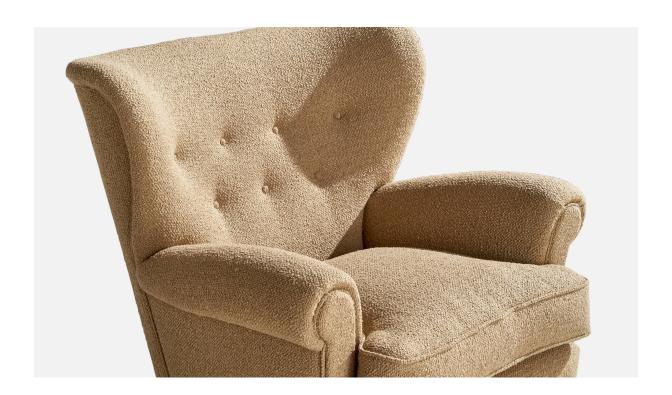

## Ilmari Lappalainen, Lounge Chair, Birch, Fabric, Finland, 1950s

| Title:       | Ilmari Lappalainen, Lounge Chair, Birch, Fabric, Finland, 1950s |
|--------------|-----------------------------------------------------------------|
| Dimensions:  | 33.25 in x 33.5 in x 34.0 in                                    |
| Inventory #: | 15105                                                           |
| Price:       | \$6,800.00                                                      |

## **Product Description**

A dark-stained birch and beige fabric lounge chair designed by Ilmari Lappalainen and produced by Asko, Finland, c. 1950s. Dimensions (inches): 33.25"H x 33.5"W x 34"D Seat Height: 19"H All upholstered furniture can be reupholstered upon request for an additional fee. Lead times will be an additional 1-3 weeks from receipt of fabric. Please email info@prbcollection.com to request a quote and coordinate reupholstery.