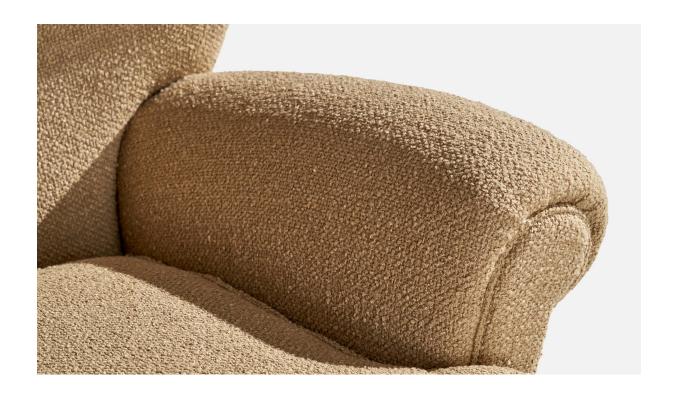

## **Product Description**

A dark-stained birch and beige fabric lounge chair designed by Ilmari Lappalainen and produced by Asko, Finland, c. 1950s. Dimensions (inches): 33.25"H x 33.5"W x 34"D Seat Height: 19"H All upholstered furniture can be reupholstered upon request for an additional fee. Lead times will be an additional 1-3 weeks from receipt of fabric. Please email info@prbcollection.com to request a quote and coordinate reupholstery.