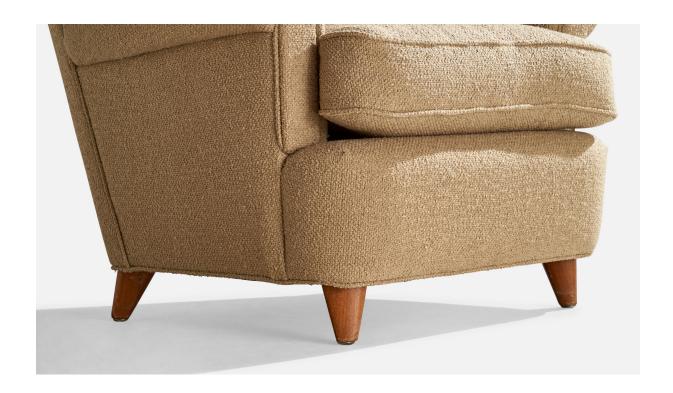

## **Product Description**

A dark-stained birch and beige fabric lounge chair designed by Ilmari Lappalainen and produced by Asko, Finland, c. 1950s. Dimensions (inches): 33.25"H x 33.5"W x 34"D Seat Height: 19"H All upholstered furniture can be reupholstered upon request for an additional fee. Lead times will be an additional 1-3 weeks from receipt of fabric. Please email info@prbcollection.com to request a quote and coordinate reupholstery.