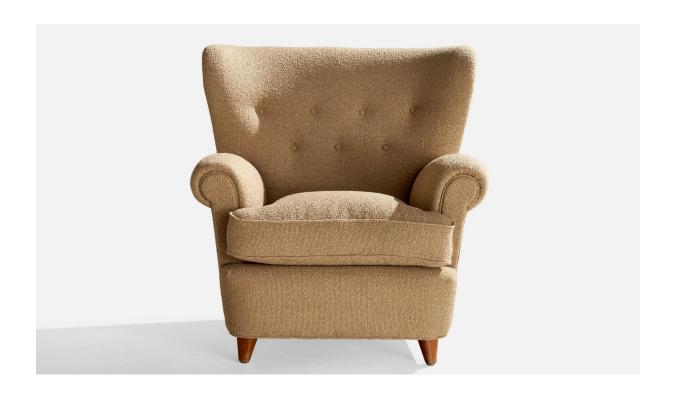

## Ilmari Lappalainen, Lounge Chair, Birch, Fabric, Finland, 1950s

| Title:       | Ilmari Lappalainen, Lounge Chair, Birch, Fabric, Finland, 1950s |
|--------------|-----------------------------------------------------------------|
| Dimensions:  | 33.25 in x 33.5 in x 34.0 in                                    |
| Inventory #: | 15105                                                           |
| Price:       | \$6,800.00                                                      |

## **Product Description**

A dark-stained birch and beige fabric lounge chair designed by Ilmari Lappalainen and produced by Asko, Finland, c. 1950s. Dimensions (inches): 33.25"H x 33.5"W x 34"D Seat Height: 19"H All upholstered furniture can be reupholstered upon request for an additional fee. Lead times will be an additional 1-3 weeks from receipt of fabric. Please email info@prbcollection.com to request a quote and coordinate reupholstery.