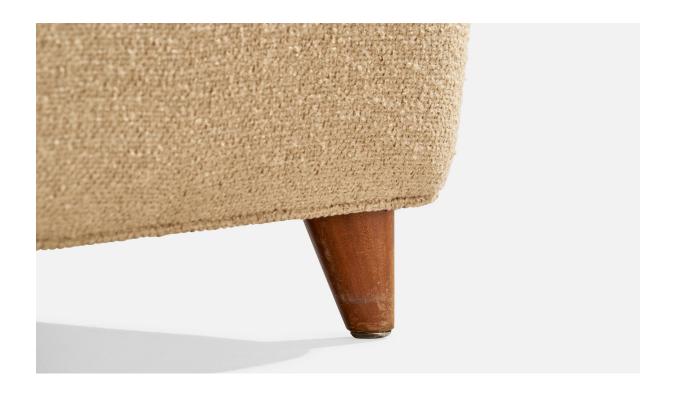

## Ilmari Lappalainen, Lounge Chair, Birch, Fabric, Finland, 1950s

| Title:       | Ilmari Lappalainen, Lounge Chair, Birch, Fabric, Finland, 1950s |
|--------------|-----------------------------------------------------------------|
| Dimensions:  | 33.25 in x 33.5 in x 34.0 in                                    |
| Inventory #: | 15105                                                           |
| Price:       | \$6,800.00                                                      |

## **Product Description**

A dark-stained birch and beige fabric lounge chair designed by Ilmari Lappalainen and produced by Asko, Finland, c. 1950s. Dimensions (inches): 33.25"H x 33.5"W x 34"D Seat Height: 19"H All upholstered furniture can be reupholstered upon request for an additional fee. Lead times will be an additional 1-3 weeks from receipt of fabric. Please email info@prbcollection.com to request a quote and coordinate reupholstery.