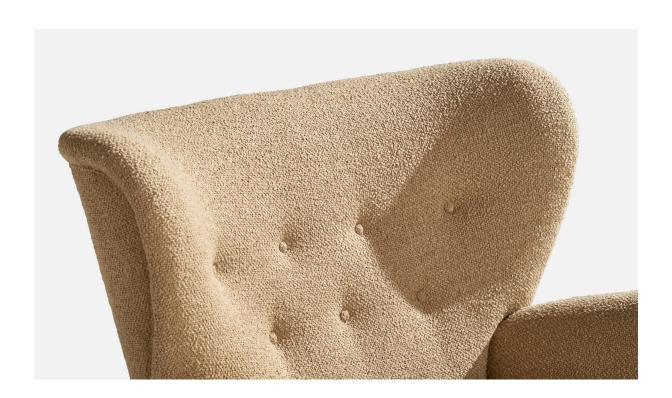

## Ilmari Lappalainen, Lounge Chair, Birch, Fabric, Finland, 1950s

| Title:       | Ilmari Lappalainen, Lounge Chair, Birch, Fabric, Finland, 1950s |
|--------------|-----------------------------------------------------------------|
| Dimensions:  | 33.25 in x 33.5 in x 34.0 in                                    |
| Inventory #: | 15105                                                           |
| Price:       | \$6,800.00                                                      |

## **Product Description**

A dark-stained birch and beige fabric lounge chair designed by Ilmari Lappalainen and produced by Asko, Finland, c. 1950s. Dimensions (inches): 33.25"H x 33.5"W x 34"D Seat Height: 19"H All upholstered furniture can be reupholstered upon request for an additional fee. Lead times will be an additional 1-3 weeks from receipt of fabric. Please email info@prbcollection.com to request a quote and coordinate reupholstery.