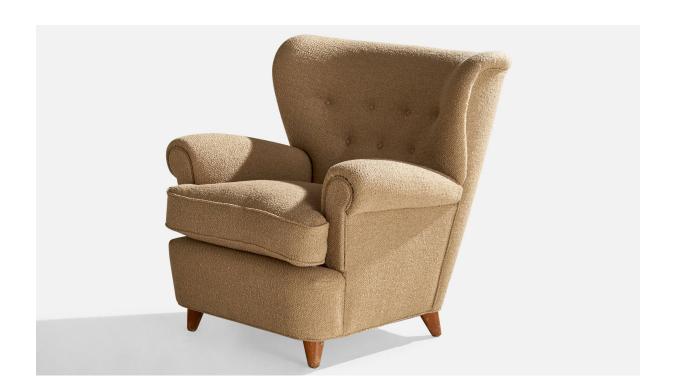

## Ilmari Lappalainen, Lounge Chair, Birch, Fabric, Finland, 1950s

| Title:       | Ilmari Lappalainen, Lounge Chair, Birch, Fabric, Finland, 1950s |
|--------------|-----------------------------------------------------------------|
| Dimensions:  | 33.25 in x 33.5 in x 34.0 in                                    |
| Inventory #: | 15105                                                           |
| Price:       | \$6,800.00                                                      |

## **Product Description**

A dark-stained birch and beige fabric lounge chair designed by Ilmari Lappalainen and produced by Asko, Finland, c. 1950s. Dimensions (inches): 33.25"H x 33.5"W x 34"D Seat Height: 19"H All upholstered furniture can be reupholstered upon request for an additional fee. Lead times will be an additional 1-3 weeks from receipt of fabric. Please email info@prbcollection.com to request a quote and coordinate reupholstery.