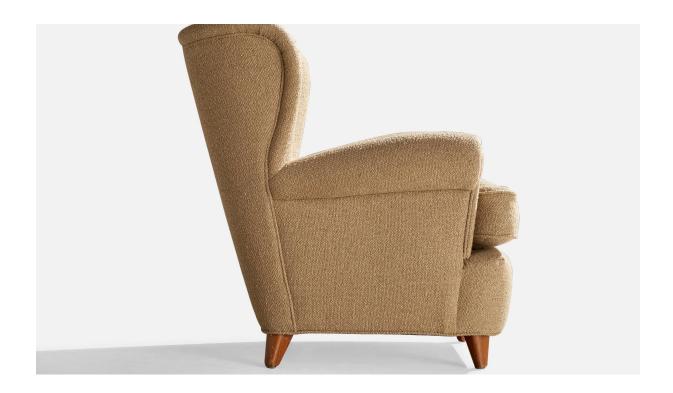

## Ilmari Lappalainen, Lounge Chair, Birch, Fabric, Finland, 1950s

| Title:       | Ilmari Lappalainen, Lounge Chair, Birch, Fabric, Finland, 1950s |
|--------------|-----------------------------------------------------------------|
| Dimensions:  | 33.25 in x 33.5 in x 34.0 in                                    |
| Inventory #: | 15105                                                           |
| Price:       | \$6,800.00                                                      |

## **Product Description**

A dark-stained birch and beige fabric lounge chair designed by Ilmari Lappalainen and produced by Asko, Finland, c. 1950s. Dimensions (inches): 33.25"H x 33.5"W x 34"D Seat Height: 19"H All upholstered furniture can be reupholstered upon request for an additional fee. Lead times will be an additional 1-3 weeks from receipt of fabric. Please email info@prbcollection.com to request a quote and coordinate reupholstery.