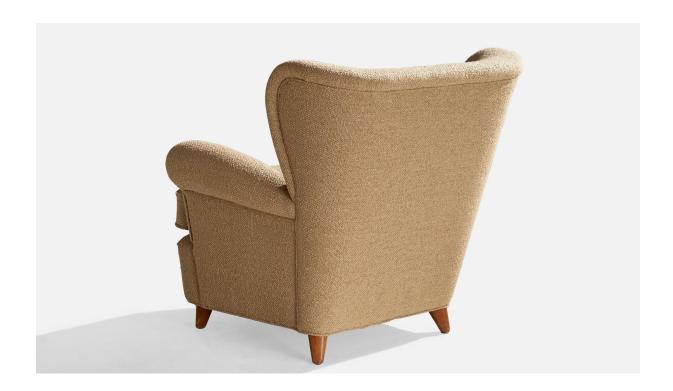

## Ilmari Lappalainen, Lounge Chair, Birch, Fabric, Finland, 1950s

| Title:       | Ilmari Lappalainen, Lounge Chair, Birch, Fabric, Finland, 1950s |
|--------------|-----------------------------------------------------------------|
| Dimensions:  | 33.25 in x 33.5 in x 34.0 in                                    |
| Inventory #: | 15105                                                           |
| Price:       | \$6,800.00                                                      |

## **Product Description**

A dark-stained birch and beige fabric lounge chair designed by Ilmari Lappalainen and produced by Asko, Finland, c. 1950s. Dimensions (inches): 33.25"H x 33.5"W x 34"D Seat Height: 19"H All upholstered furniture can be reupholstered upon request for an additional fee. Lead times will be an additional 1-3 weeks from receipt of fabric. Please email info@prbcollection.com to request a quote and coordinate reupholstery.