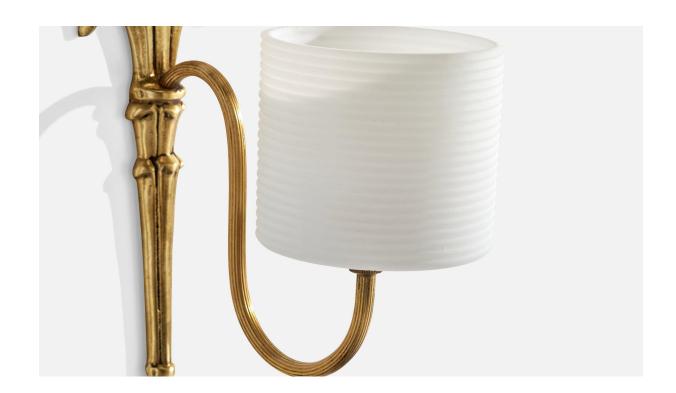

## Swedish Designer, Wall Light, Brass, Glass, Sweden, 1940s

| Inventory #: Price: | \$950.00                                                  |
|---------------------|-----------------------------------------------------------|
|                     |                                                           |
| Dimensions:         | 10.125 in x 3.75 in x 7.375 in                            |
| Title:              | Swedish Designer, Wall Light, Brass, Glass, Sweden, 1940s |

## **Product Description**

A brass and opaline glas wall light designed and produced in Sweden, c. 1940s. Overall Dimensions (inches): 10.125" H x 3.75" W x 7.375"D Back Plate Dimensions (Inches): 10.125" H x 3.5" W x 7.25" D Bulb Specifications: E-12 Bulbs Number of Sockets (per fixture): 2 Does not include mounting hardware. This wall light currently uses a cord and plug that is compatible with US standard sockets. We are unable to confirm that any electrical item meets UL-Listing standards at our facility. If you require a hardwire application, please contact us prior to purchasing for further details. Please specify cord color / material / length if custom specs are required. Please note additional lead time of 1-2 business days will be required. All items ship from High Point, North Carolina.