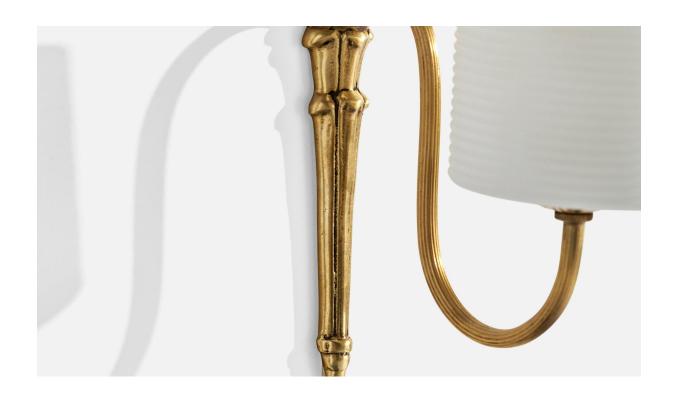

## Swedish Designer, Wall Light, Brass, Glass, Sweden, 1940s

| Inventory #: Price: | \$950.00                                                  |
|---------------------|-----------------------------------------------------------|
|                     |                                                           |
| Dimensions:         | 10.125 in x 3.75 in x 7.375 in                            |
| Title:              | Swedish Designer, Wall Light, Brass, Glass, Sweden, 1940s |

## **Product Description**

A brass and opaline glas wall light designed and produced in Sweden, c. 1940s. Overall Dimensions (inches): 10.125" H x 3.75" W x 7.375"D Back Plate Dimensions (Inches): 10.125" H x 3.5" W x 7.25" D Bulb Specifications: E-12 Bulbs Number of Sockets (per fixture): 2 Does not include mounting hardware. This wall light currently uses a cord and plug that is compatible with US standard sockets. We are unable to confirm that any electrical item meets UL-Listing standards at our facility. If you require a hardwire application, please contact us prior to purchasing for further details. Please specify cord color / material / length if custom specs are required. Please note additional lead time of 1-2 business days will be required. All items ship from High Point, North Carolina.