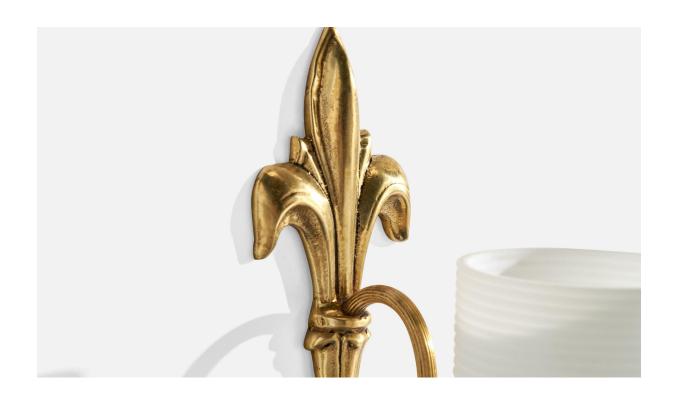

## Swedish Designer, Wall Light, Brass, Glass, Sweden, 1940s

| Inventory #: Price: | \$950.00                                                  |
|---------------------|-----------------------------------------------------------|
|                     |                                                           |
| Dimensions:         | 10.125 in x 3.75 in x 7.375 in                            |
| Title:              | Swedish Designer, Wall Light, Brass, Glass, Sweden, 1940s |

## **Product Description**

A brass and opaline glas wall light designed and produced in Sweden, c. 1940s. Overall Dimensions (inches): 10.125" H x 3.75" W x 7.375"D Back Plate Dimensions (Inches): 10.125" H x 3.5" W x 7.25" D Bulb Specifications: E-12 Bulbs Number of Sockets (per fixture): 2 Does not include mounting hardware. This wall light currently uses a cord and plug that is compatible with US standard sockets. We are unable to confirm that any electrical item meets UL-Listing standards at our facility. If you require a hardwire application, please contact us prior to purchasing for further details. Please specify cord color / material / length if custom specs are required. Please note additional lead time of 1-2 business days will be required. All items ship from High Point, North Carolina.