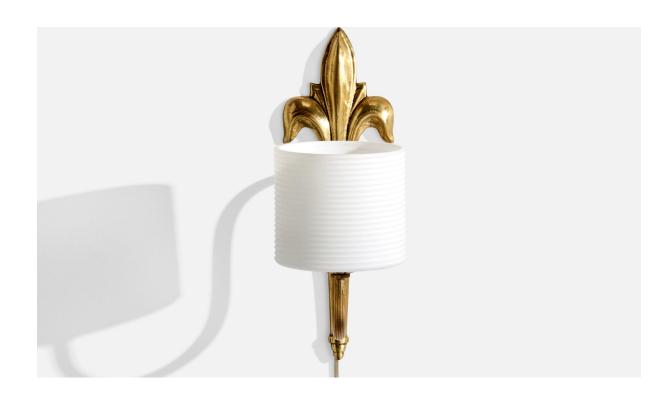

## Swedish Designer, Wall Light, Brass, Glass, Sweden, 1940s

| Inventory #: Price: | \$950.00                                                  |
|---------------------|-----------------------------------------------------------|
|                     |                                                           |
| Dimensions:         | 10.125 in x 3.75 in x 7.375 in                            |
| Title:              | Swedish Designer, Wall Light, Brass, Glass, Sweden, 1940s |

## **Product Description**

A brass and opaline glas wall light designed and produced in Sweden, c. 1940s. Overall Dimensions (inches): 10.125" H x 3.75" W x 7.375"D Back Plate Dimensions (Inches): 10.125" H x 3.5" W x 7.25" D Bulb Specifications: E-12 Bulbs Number of Sockets (per fixture): 2 Does not include mounting hardware. This wall light currently uses a cord and plug that is compatible with US standard sockets. We are unable to confirm that any electrical item meets UL-Listing standards at our facility. If you require a hardwire application, please contact us prior to purchasing for further details. Please specify cord color / material / length if custom specs are required. Please note additional lead time of 1-2 business days will be required. All items ship from High Point, North Carolina.