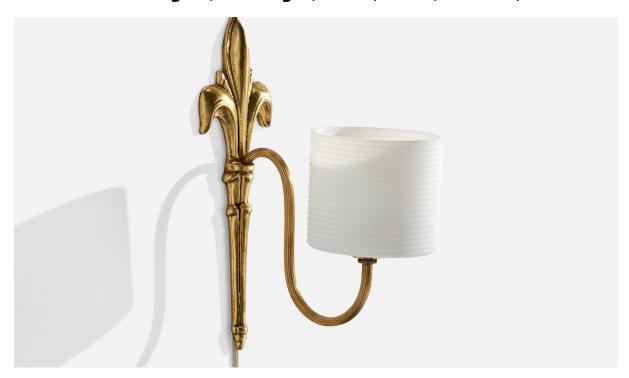

## Swedish Designer, Wall Light, Brass, Glass, Sweden, 1940s

| Inventory #: Price: | \$950.00                                                  |
|---------------------|-----------------------------------------------------------|
|                     |                                                           |
| Dimensions:         | 10.125 in x 3.75 in x 7.375 in                            |
| Title:              | Swedish Designer, Wall Light, Brass, Glass, Sweden, 1940s |

## **Product Description**

A brass and opaline glas wall light designed and produced in Sweden, c. 1940s. Overall Dimensions (inches): 10.125" H x 3.75" W x 7.375"D Back Plate Dimensions (Inches): 10.125" H x 3.5" W x 7.25" D Bulb Specifications: E-12 Bulbs Number of Sockets (per fixture): 2 Does not include mounting hardware. This wall light currently uses a cord and plug that is compatible with US standard sockets. We are unable to confirm that any electrical item meets UL-Listing standards at our facility. If you require a hardwire application, please contact us prior to purchasing for further details. Please specify cord color / material / length if custom specs are required. Please note additional lead time of 1-2 business days will be required. All items ship from High Point, North Carolina.