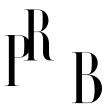

## Swedish Designer, Wall Light, Brass, Glass, Sweden, 1940s

| Inventory #: Price: | \$950.00                                                  |
|---------------------|-----------------------------------------------------------|
|                     |                                                           |
| Dimensions:         | 10.125 in x 3.75 in x 7.375 in                            |
| Title:              | Swedish Designer, Wall Light, Brass, Glass, Sweden, 1940s |

## **Product Description**

A brass and opaline glas wall light designed and produced in Sweden, c. 1940s. Overall Dimensions (inches): 10.125" H x 3.75" W x 7.375"D Back Plate Dimensions (Inches): 10.125" H x 3.5" W x 7.25" D Bulb Specifications: E-12 Bulbs Number of Sockets (per fixture): 2 Does not include mounting hardware. This wall light currently uses a cord and plug that is compatible with US standard sockets. We are unable to confirm that any electrical item meets UL-Listing standards at our facility. If you require a hardwire application, please contact us prior to purchasing for further details. Please specify cord color / material / length if custom specs are required. Please note additional lead time of 1-2 business days will be required. All items ship from High Point, North Carolina.