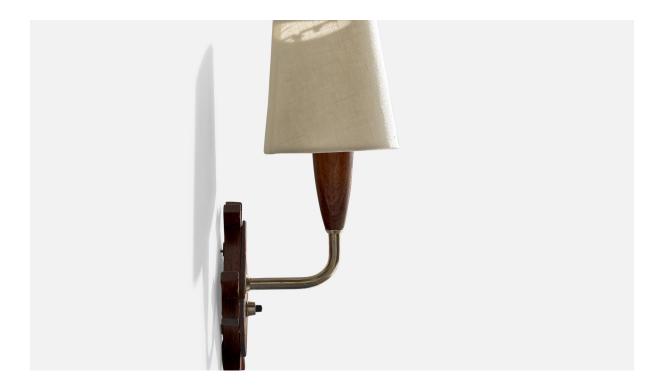

## Danish Designer, Wall Lights, Rosewood, Chrome, Fabric, Denmark, 1950s

| Title:       | Danish Designer, Wall Lights, Rosewood, Chrome, Fabric, Denmark, 1950s |
|--------------|------------------------------------------------------------------------|
| Dimensions:  | 7.75 in x 4.0 in                                                       |
| Inventory #: | 15205                                                                  |
| Price:       | \$2,400.00                                                             |

## **Product Description**

A pair of rosewood, chrome metal and white fabric wall lights designed and produced in Denmark, c. 1950s. Overall Dimensions (inches): 7.75" H x 5.564" W x 4.75" DepthBack Plate Dimensions (inches): 4.4620" H x 4.474" W x 0.6655" Depth Bulb Specifications: E-14Number of Sockets (per fixture): 1 Does not include mounting hardware. This wall light currently uses a cord and plug that is compatible with US standard sockets. We are unable to confirm that any electrical item meets UL-Listing standards at our facility. If you require a hardwire application, please contact us prior to purchasing for further details. Please specify cord color / material / length if custom specs are required. Please note additional lead time of 1-2 business days will be required. All items ship from High Point, North Carolina.