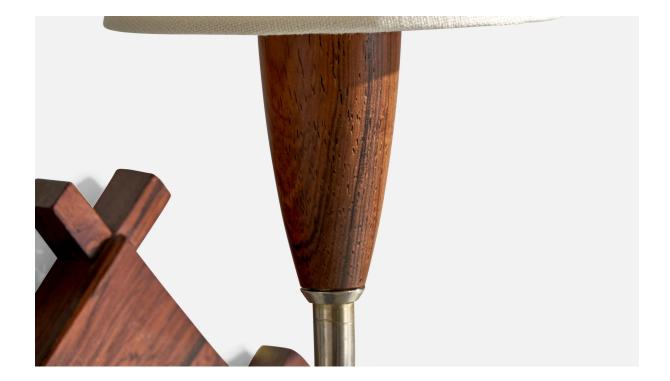

## **Product Description**

A pair of rosewood, chrome metal and white fabric wall lights designed and produced in Denmark, c. 1950s. Overall Dimensions (inches): 7.75" H x 5.564" W x 4.75" DepthBack Plate Dimensions (inches): 4.4620" H x 4.474" W x 0.6655" Depth Bulb Specifications: E-14Number of Sockets (per fixture): 1 Does not include mounting hardware. This wall light currently uses a cord and plug that is compatible with US standard sockets. We are unable to confirm that any electrical item meets UL-Listing standards at our facility. If you require a hardwire application, please contact us prior to purchasing for further details. Please specify cord color / material / length if custom specs are required. Please note additional lead time of 1-2 business days will be required. All items ship from High Point, North Carolina.