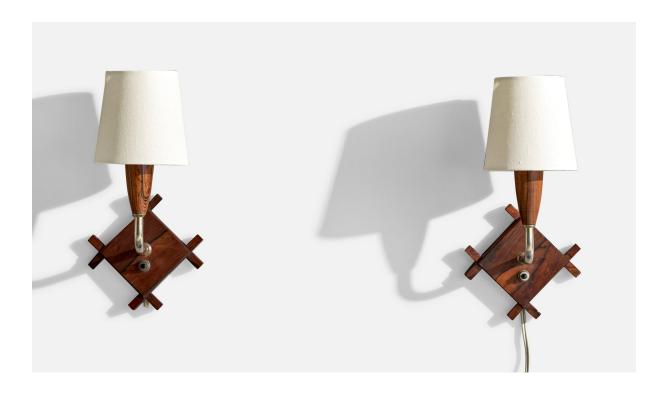

## Danish Designer, Wall Lights, Rosewood, Chrome, Fabric, Denmark, 1950s

| Title:       | Danish Designer, Wall Lights, Rosewood, Chrome, Fabric, Denmark, 1950s |
|--------------|------------------------------------------------------------------------|
| Dimensions:  | 7.75 in x 4.0 in                                                       |
| Inventory #: | 15205                                                                  |
| Price:       | \$2,400.00                                                             |

## **Product Description**

A pair of rosewood, chrome metal and white fabric wall lights designed and produced in Denmark, c. 1950s. Overall Dimensions (inches): 7.75" H x 5.564" W x 4.75" DepthBack Plate Dimensions (inches): 4.4620" H x 4.474" W x 0.6655" Depth Bulb Specifications: E-14Number of Sockets (per fixture): 1 Does not include mounting hardware. This wall light currently uses a cord and plug that is compatible with US standard sockets. We are unable to confirm that any electrical item meets UL-Listing standards at our facility. If you require a hardwire application, please contact us prior to purchasing for further details. Please specify cord color / material / length if custom specs are required. Please note additional lead time of 1-2 business days will be required. All items ship from High Point, North Carolina.