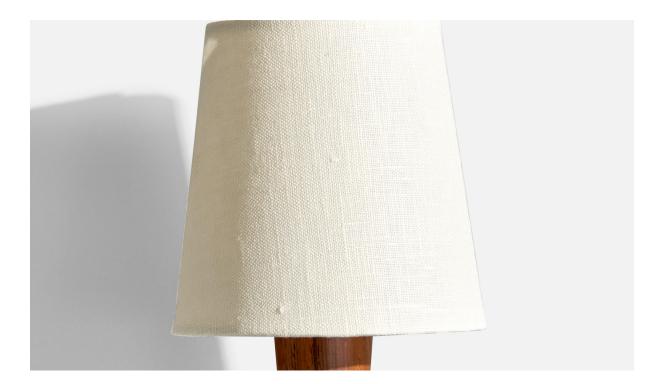

## **Product Description**

A pair of rosewood, chrome metal and white fabric wall lights designed and produced in Denmark, c. 1950s. Overall Dimensions (inches): 7.75" H x 5.564" W x 4.75" DepthBack Plate Dimensions (inches): 4.4620" H x 4.474" W x 0.6655" Depth Bulb Specifications: E-14Number of Sockets (per fixture): 1 Does not include mounting hardware. This wall light currently uses a cord and plug that is compatible with US standard sockets. We are unable to confirm that any electrical item meets UL-Listing standards at our facility. If you require a hardwire application, please contact us prior to purchasing for further details. Please specify cord color / material / length if custom specs are required. Please note additional lead time of 1-2 business days will be required. All items ship from High Point, North Carolina.