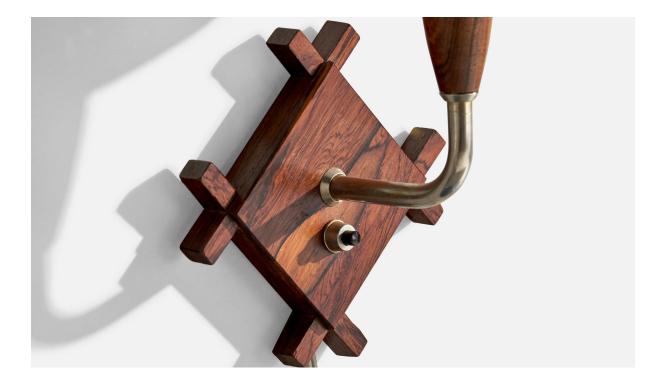

## **Product Description**

A pair of rosewood, chrome metal and white fabric wall lights designed and produced in Denmark, c. 1950s. Overall Dimensions (inches): 7.75" H x 5.564" W x 4.75" DepthBack Plate Dimensions (inches): 4.4620" H x 4.474" W x 0.6655" Depth Bulb Specifications: E-14Number of Sockets (per fixture): 1 Does not include mounting hardware. This wall light currently uses a cord and plug that is compatible with US standard sockets. We are unable to confirm that any electrical item meets UL-Listing standards at our facility. If you require a hardwire application, please contact us prior to purchasing for further details. Please specify cord color / material / length if custom specs are required. Please note additional lead time of 1-2 business days will be required. All items ship from High Point, North Carolina.