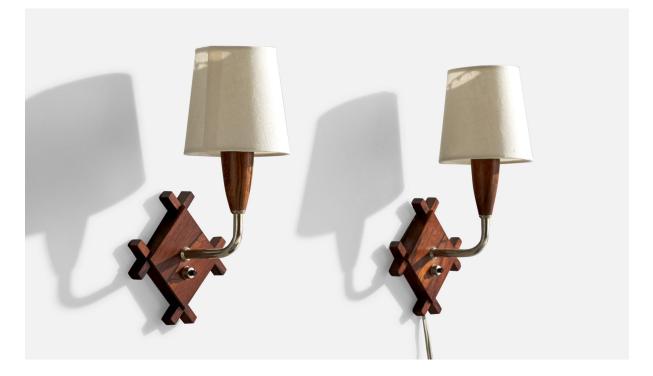

## Danish Designer, Wall Lights, Rosewood, Chrome, Fabric, Denmark, 1950s

| Title:       | Danish Designer, Wall Lights, Rosewood, Chrome, Fabric, Denmark, 1950s |
|--------------|------------------------------------------------------------------------|
| Dimensions:  | 7.75 in x 4.0 in                                                       |
| Inventory #: | 15205                                                                  |
| Price:       | \$2,400.00                                                             |

## **Product Description**

A pair of rosewood, chrome metal and white fabric wall lights designed and produced in Denmark, c. 1950s. Overall Dimensions (inches): 7.75" H x 5.564" W x 4.75" DepthBack Plate Dimensions (inches): 4.4620" H x 4.474" W x 0.6655" Depth Bulb Specifications: E-14Number of Sockets (per fixture): 1 Does not include mounting hardware. This wall light currently uses a cord and plug that is compatible with US standard sockets. We are unable to confirm that any electrical item meets UL-Listing standards at our facility. If you require a hardwire application, please contact us prior to purchasing for further details. Please specify cord color / material / length if custom specs are required. Please note additional lead time of 1-2 business days will be required. All items ship from High Point, North Carolina.