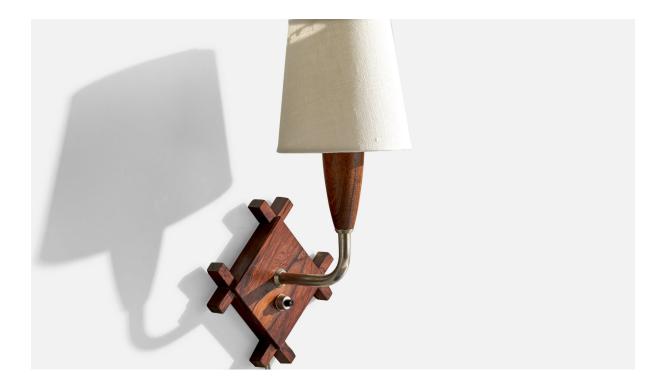

## Danish Designer, Wall Lights, Rosewood, Chrome, Fabric, Denmark, 1950s

| Title:       | Danish Designer, Wall Lights, Rosewood, Chrome, Fabric, Denmark, 1950s |
|--------------|------------------------------------------------------------------------|
| Dimensions:  | 7.75 in x 4.0 in                                                       |
| Inventory #: | 15205                                                                  |
| Price:       | \$2,400.00                                                             |

## **Product Description**

A pair of rosewood, chrome metal and white fabric wall lights designed and produced in Denmark, c. 1950s. Overall Dimensions (inches): 7.75" H x 5.564" W x 4.75" DepthBack Plate Dimensions (inches): 4.4620" H x 4.474" W x 0.6655" Depth Bulb Specifications: E-14Number of Sockets (per fixture): 1 Does not include mounting hardware. This wall light currently uses a cord and plug that is compatible with US standard sockets. We are unable to confirm that any electrical item meets UL-Listing standards at our facility. If you require a hardwire application, please contact us prior to purchasing for further details. Please specify cord color / material / length if custom specs are required. Please note additional lead time of 1-2 business days will be required. All items ship from High Point, North Carolina.