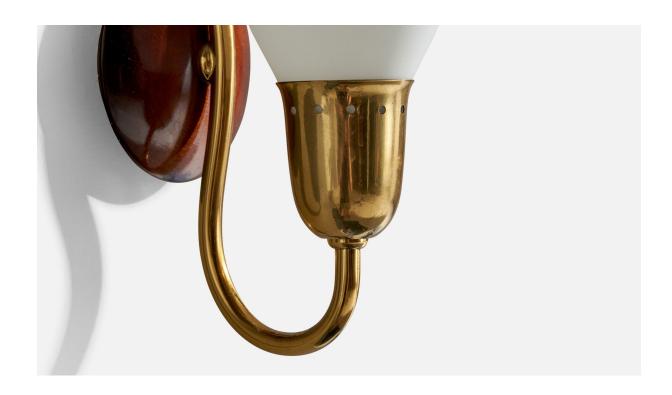

## **Product Description**

A pair of brass, dark-stained wood and opaline glass wall lights designed and produced in Sweden, 1950s. Overall Dimensions (inches): 7.273" H x 3.018" W x 4.026" Depth Back Plate Dimensions (inches): 2.7915" H x 2.7915" Diameter x 0.353" Depth Bulb Specifications: E14 Does not include mounting hardware. All lighting will be converted for US usage. We are unable to confirm that any electrical item meets UL-Listing standards at our facility.