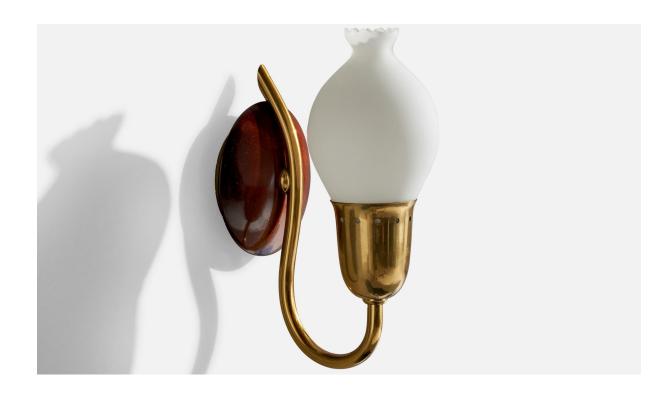

## **Product Description**

A pair of brass, dark-stained wood and opaline glass wall lights designed and produced in Sweden, 1950s. Overall Dimensions (inches): 7.273" H x 3.018" W x 4.026" Depth Back Plate Dimensions (inches): 2.7915" H x 2.7915" Diameter x 0.353" Depth Bulb Specifications: E14 Does not include mounting hardware. All lighting will be converted for US usage. We are unable to confirm that any electrical item meets UL-Listing standards at our facility.