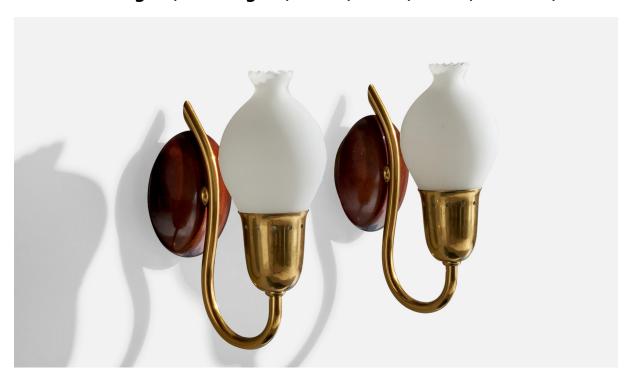

## **Product Description**

A pair of brass, dark-stained wood and opaline glass wall lights designed and produced in Sweden, 1950s. Overall Dimensions (inches): 7.273" H x 3.018" W x 4.026" Depth Back Plate Dimensions (inches): 2.7915" H x 2.7915" Diameter x 0.353" Depth Bulb Specifications: E14 Does not include mounting hardware. All lighting will be converted for US usage. We are unable to confirm that any electrical item meets UL-Listing standards at our facility.