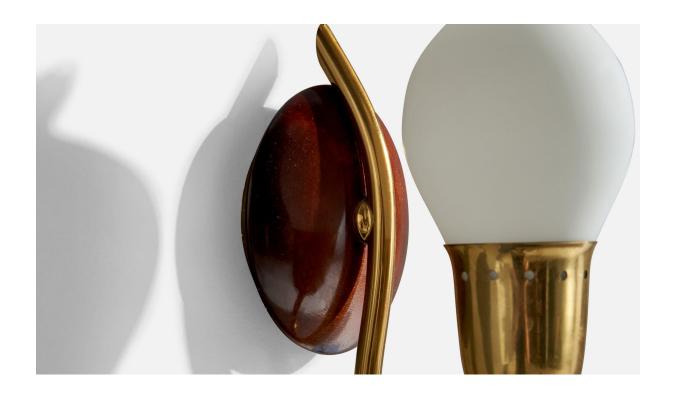

## **Product Description**

A pair of brass, dark-stained wood and opaline glass wall lights designed and produced in Sweden, 1950s. Overall Dimensions (inches): 7.273" H x 3.018" W x 4.026" Depth Back Plate Dimensions (inches): 2.7915" H x 2.7915" Diameter x 0.353" Depth Bulb Specifications: E14 Does not include mounting hardware. All lighting will be converted for US usage. We are unable to confirm that any electrical item meets UL-Listing standards at our facility.