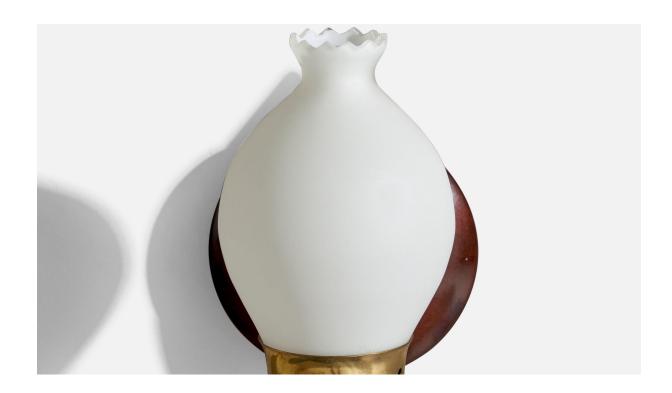

## **Product Description**

A pair of brass, dark-stained wood and opaline glass wall lights designed and produced in Sweden, 1950s. Overall Dimensions (inches): 7.273" H x 3.018" W x 4.026" Depth Back Plate Dimensions (inches): 2.7915" H x 2.7915" Diameter x 0.353" Depth Bulb Specifications: E14 Does not include mounting hardware. All lighting will be converted for US usage. We are unable to confirm that any electrical item meets UL-Listing standards at our facility.