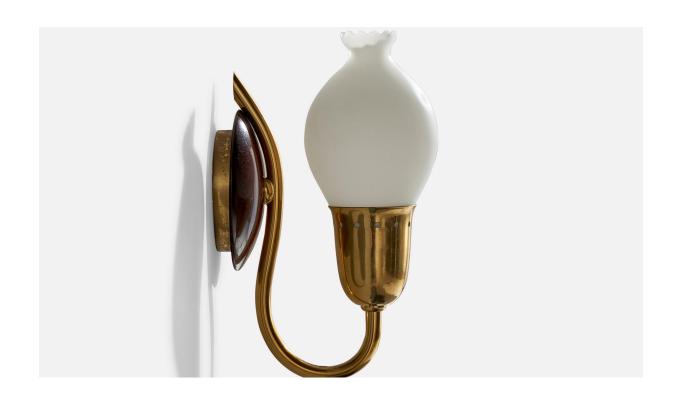

## **Product Description**

A pair of brass, dark-stained wood and opaline glass wall lights designed and produced in Sweden, 1950s. Overall Dimensions (inches): 7.273" H x 3.018" W x 4.026" Depth Back Plate Dimensions (inches): 2.7915" H x 2.7915" Diameter x 0.353" Depth Bulb Specifications: E14 Does not include mounting hardware. All lighting will be converted for US usage. We are unable to confirm that any electrical item meets UL-Listing standards at our facility.