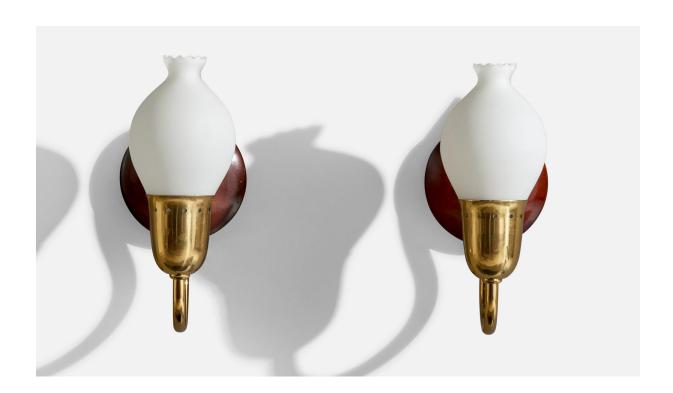

## **Product Description**

A pair of brass, dark-stained wood and opaline glass wall lights designed and produced in Sweden, 1950s. Overall Dimensions (inches): 7.273" H x 3.018" W x 4.026" Depth Back Plate Dimensions (inches): 2.7915" H x 2.7915" Diameter x 0.353" Depth Bulb Specifications: E14 Does not include mounting hardware. All lighting will be converted for US usage. We are unable to confirm that any electrical item meets UL-Listing standards at our facility.