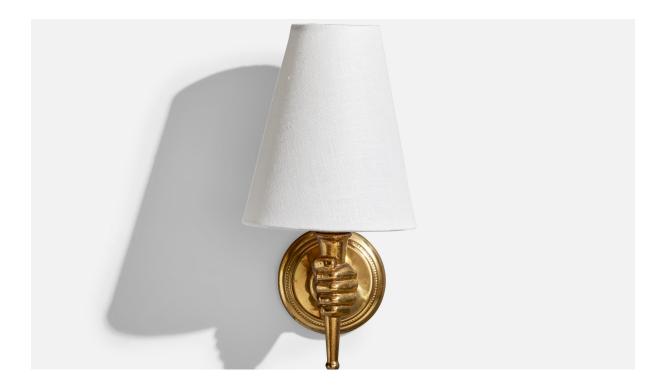

## French Designer, Wall Light, Brass, Fabric, France, 1950s

| Title:       | French Designer, Wall Light, Brass, Fabric, France, 1950s |
|--------------|-----------------------------------------------------------|
| Dimensions:  | 10.5 in x 3.25 in x 4.0 in                                |
| Inventory #: | 15240                                                     |
| Price:       | \$1,500.00                                                |

## **Product Description**

A brass and white fabric wall light designed and produced in France, c. 1950s. Overall Dimensions (inches): 10.5" H x 3.25" W x 4"D Back Plate Dimensions (Inches): 3.25" H x 3.25" W x .75" D Bulb Specifications: E-12 Bulb Number of Sockets (per fixture): 1 Does not include mounting hardware. All lighting will be converted for US usage. We are unable to confirm that any electrical item meets UL-Listing standards at our facility. All items ship from High Point, North Carolina.