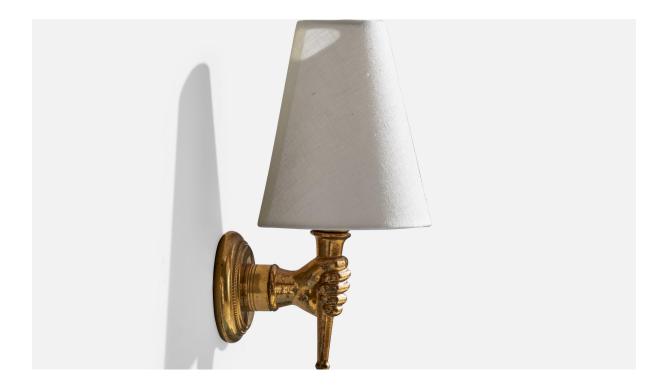

## French Designer, Wall Light, Brass, Fabric, France, 1950s

| Title:       | French Designer, Wall Light, Brass, Fabric, France, 1950s |
|--------------|-----------------------------------------------------------|
| Dimensions:  | 10.5 in x 3.25 in x 4.0 in                                |
| Inventory #: | 15240                                                     |
| Price:       | \$1,500.00                                                |

## **Product Description**

A brass and white fabric wall light designed and produced in France, c. 1950s. Overall Dimensions (inches): 10.5" H x 3.25" W x 4"D Back Plate Dimensions (Inches): 3.25" H x 3.25" W x .75" D Bulb Specifications: E-12 Bulb Number of Sockets (per fixture): 1 Does not include mounting hardware. All lighting will be converted for US usage. We are unable to confirm that any electrical item meets UL-Listing standards at our facility. All items ship from High Point, North Carolina.