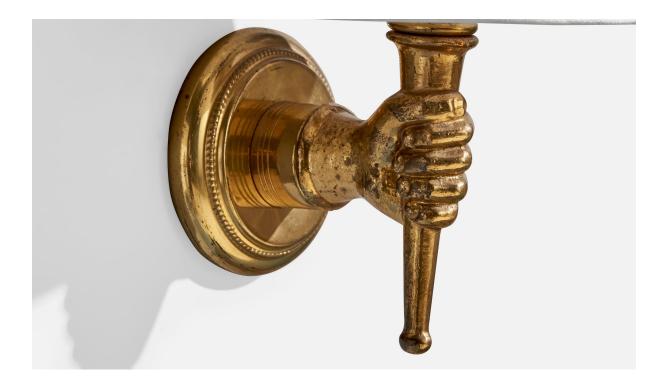

## French Designer, Wall Light, Brass, Fabric, France, 1950s

| Title:       | French Designer, Wall Light, Brass, Fabric, France, 1950s |
|--------------|-----------------------------------------------------------|
| Dimensions:  | 10.5 in x 3.25 in x 4.0 in                                |
| Inventory #: | 15240                                                     |
| Price:       | \$1,500.00                                                |

## **Product Description**

A brass and white fabric wall light designed and produced in France, c. 1950s. Overall Dimensions (inches): 10.5" H x 3.25" W x 4"D Back Plate Dimensions (Inches): 3.25" H x 3.25" W x .75" D Bulb Specifications: E-12 Bulb Number of Sockets (per fixture): 1 Does not include mounting hardware. All lighting will be converted for US usage. We are unable to confirm that any electrical item meets UL-Listing standards at our facility. All items ship from High Point, North Carolina.