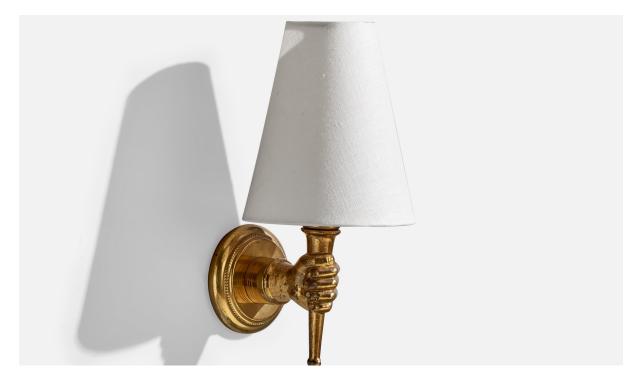

## French Designer, Wall Light, Brass, Fabric, France, 1950s

| Title:       | French Designer, Wall Light, Brass, Fabric, France, 1950s |
|--------------|-----------------------------------------------------------|
| Dimensions:  | 10.5 in x 3.25 in x 4.0 in                                |
| Inventory #: | 15240                                                     |
| Price:       | \$1,500.00                                                |

## **Product Description**

A brass and white fabric wall light designed and produced in France, c. 1950s. Overall Dimensions (inches): 10.5" H x 3.25" W x 4"D Back Plate Dimensions (Inches): 3.25" H x 3.25" W x .75" D Bulb Specifications: E-12 Bulb Number of Sockets (per fixture): 1 Does not include mounting hardware. All lighting will be converted for US usage. We are unable to confirm that any electrical item meets UL-Listing standards at our facility. All items ship from High Point, North Carolina.