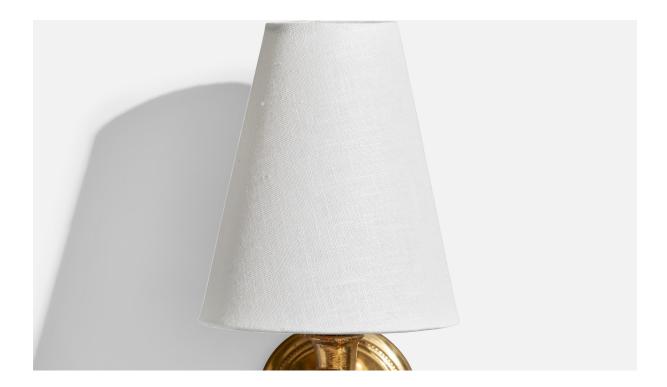

## French Designer, Wall Light, Brass, Fabric, France, 1950s

| Title:       | French Designer, Wall Light, Brass, Fabric, France, 1950s |
|--------------|-----------------------------------------------------------|
| Dimensions:  | 10.5 in x 3.25 in x 4.0 in                                |
| Inventory #: | 15240                                                     |
| Price:       | \$1,500.00                                                |

## **Product Description**

A brass and white fabric wall light designed and produced in France, c. 1950s. Overall Dimensions (inches): 10.5" H x 3.25" W x 4"D Back Plate Dimensions (Inches): 3.25" H x 3.25" W x .75" D Bulb Specifications: E-12 Bulb Number of Sockets (per fixture): 1 Does not include mounting hardware. All lighting will be converted for US usage. We are unable to confirm that any electrical item meets UL-Listing standards at our facility. All items ship from High Point, North Carolina.