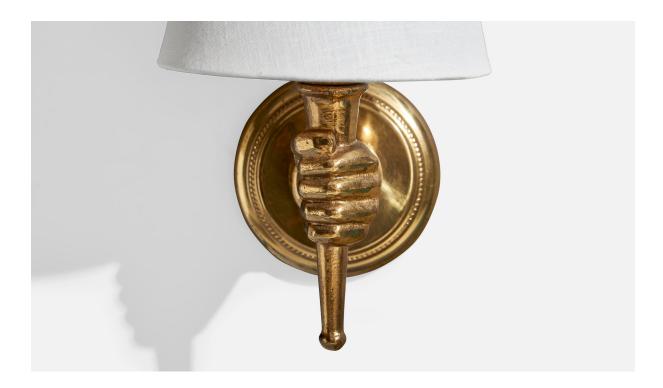

## French Designer, Wall Light, Brass, Fabric, France, 1950s

| Title:       | French Designer, Wall Light, Brass, Fabric, France, 1950s |
|--------------|-----------------------------------------------------------|
| Dimensions:  | 10.5 in x 3.25 in x 4.0 in                                |
| Inventory #: | 15240                                                     |
| Price:       | \$1,500.00                                                |

## **Product Description**

A brass and white fabric wall light designed and produced in France, c. 1950s. Overall Dimensions (inches): 10.5" H x 3.25" W x 4"D Back Plate Dimensions (Inches): 3.25" H x 3.25" W x .75" D Bulb Specifications: E-12 Bulb Number of Sockets (per fixture): 1 Does not include mounting hardware. All lighting will be converted for US usage. We are unable to confirm that any electrical item meets UL-Listing standards at our facility. All items ship from High Point, North Carolina.