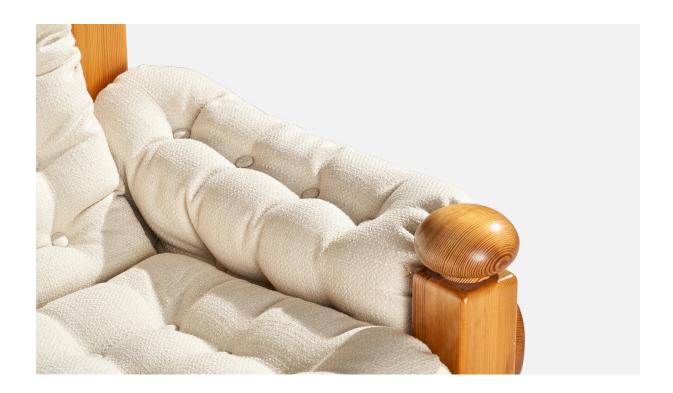

## **Product Description**

A pair of pine and white fabric lounge chairs designed and produced in Sweden, c. 1970s. Reupholstered in brand new fabric. Seat Height (inches): 17.375 All upholstered furniture can be reupholstered upon request for an additional fee. Lead the times will be an additional one – three weeks from receipt of fabric. Please email info@prpcollection.com to request a quote and coordinate reupholstery.