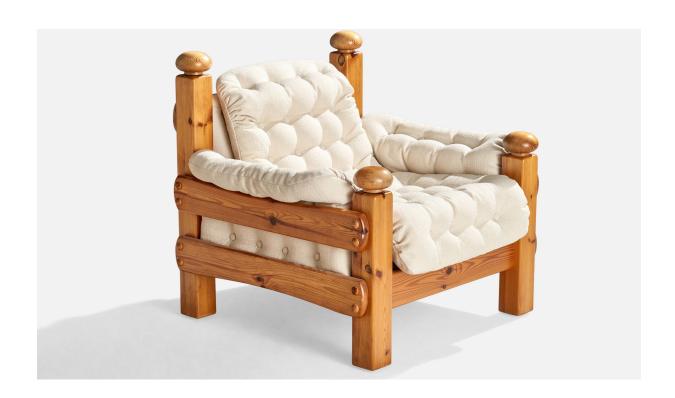

## **Product Description**

A pair of pine and white fabric lounge chairs designed and produced in Sweden, c. 1970s. Reupholstered in brand new fabric. Seat Height (inches): 17.375 All upholstered furniture can be reupholstered upon request for an additional fee. Lead the times will be an additional one – three weeks from receipt of fabric. Please email info@prpcollection.com to request a quote and coordinate reupholstery.