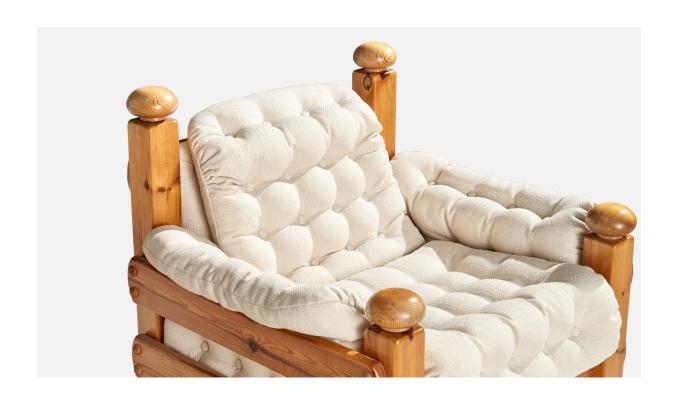

## Swedish Designer, Lounge Chairs, Pine, Fabric, Sweden, 1970s

| Price:       | \$7,400.00                                                   |
|--------------|--------------------------------------------------------------|
| Inventory #: | 15244                                                        |
| Dimensions:  | 32.25 in x 32.875 in x 31.875 in                             |
| Title:       | Swedish Designer, Lounge Chairs, Pine, Fabric, Sweden, 1970s |

## **Product Description**

A pair of pine and white fabric lounge chairs designed and produced in Sweden, c. 1970s. Reupholstered in brand new fabric. Seat Height (inches): 17.375 All upholstered furniture can be reupholstered upon request for an additional fee. Lead the times will be an additional one – three weeks from receipt of fabric. Please email info@prpcollection.com to request a quote and coordinate reupholstery.