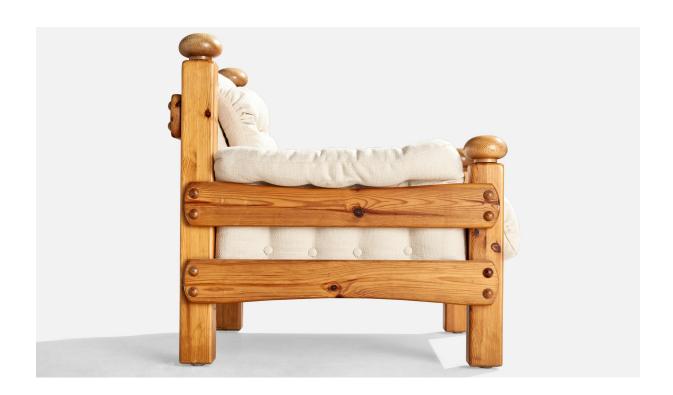

## **Product Description**

A pair of pine and white fabric lounge chairs designed and produced in Sweden, c. 1970s. Reupholstered in brand new fabric. Seat Height (inches): 17.375 All upholstered furniture can be reupholstered upon request for an additional fee. Lead the times will be an additional one – three weeks from receipt of fabric. Please email info@prpcollection.com to request a quote and coordinate reupholstery.