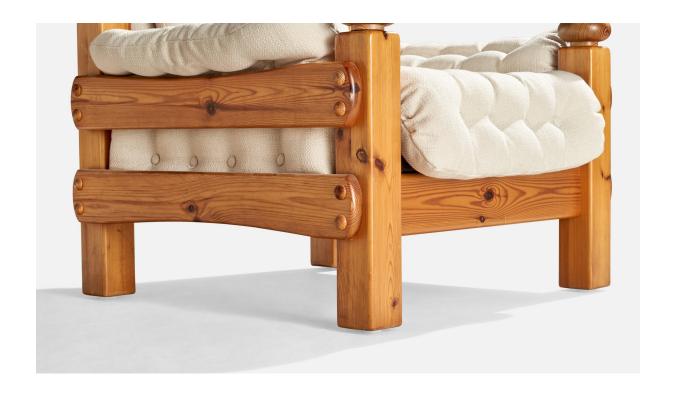

## **Product Description**

A pair of pine and white fabric lounge chairs designed and produced in Sweden, c. 1970s. Reupholstered in brand new fabric. Seat Height (inches): 17.375 All upholstered furniture can be reupholstered upon request for an additional fee. Lead the times will be an additional one – three weeks from receipt of fabric. Please email info@prpcollection.com to request a quote and coordinate reupholstery.