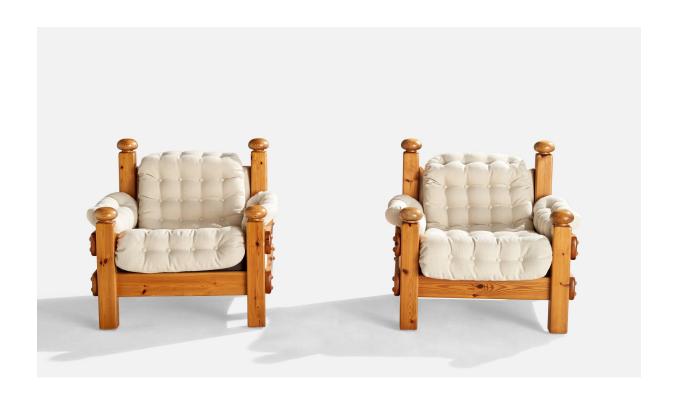

## Swedish Designer, Lounge Chairs, Pine, Fabric, Sweden, 1970s

| Price:       | \$7,400.00                                                   |
|--------------|--------------------------------------------------------------|
| Inventory #: | 15244                                                        |
| Dimensions:  | 32.25 in x 32.875 in x 31.875 in                             |
| Title:       | Swedish Designer, Lounge Chairs, Pine, Fabric, Sweden, 1970s |

## **Product Description**

A pair of pine and white fabric lounge chairs designed and produced in Sweden, c. 1970s. Reupholstered in brand new fabric. Seat Height (inches): 17.375 All upholstered furniture can be reupholstered upon request for an additional fee. Lead the times will be an additional one – three weeks from receipt of fabric. Please email info@prpcollection.com to request a quote and coordinate reupholstery.