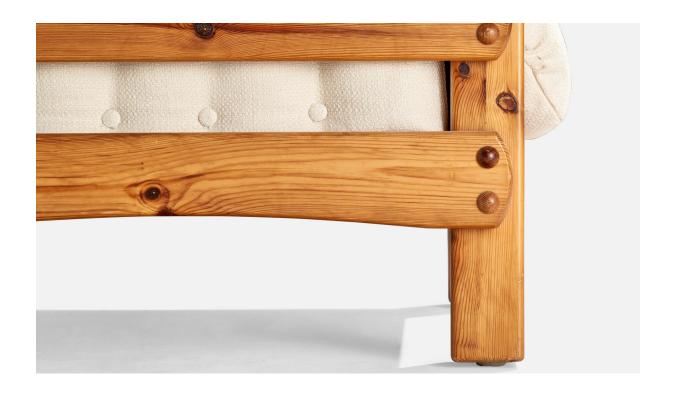

## **Product Description**

A pair of pine and white fabric lounge chairs designed and produced in Sweden, c. 1970s. Reupholstered in brand new fabric. Seat Height (inches): 17.375 All upholstered furniture can be reupholstered upon request for an additional fee. Lead the times will be an additional one – three weeks from receipt of fabric. Please email info@prpcollection.com to request a quote and coordinate reupholstery.