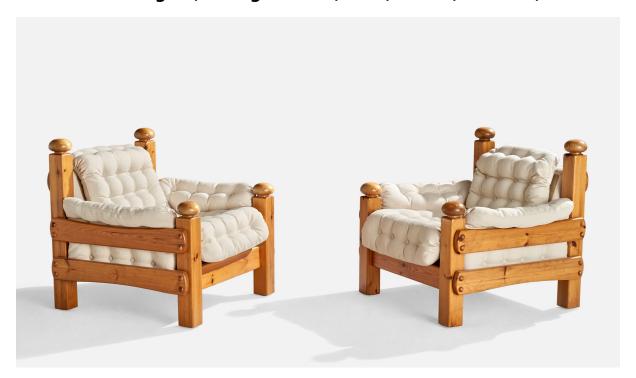

## Swedish Designer, Lounge Chairs, Pine, Fabric, Sweden, 1970s

| Price:       | \$7,400.00                                                   |
|--------------|--------------------------------------------------------------|
| Inventory #: | 15244                                                        |
| Dimensions:  | 32.25 in x 32.875 in x 31.875 in                             |
| Title:       | Swedish Designer, Lounge Chairs, Pine, Fabric, Sweden, 1970s |

## **Product Description**

A pair of pine and white fabric lounge chairs designed and produced in Sweden, c. 1970s. Reupholstered in brand new fabric. Seat Height (inches): 17.375 All upholstered furniture can be reupholstered upon request for an additional fee. Lead the times will be an additional one – three weeks from receipt of fabric. Please email info@prpcollection.com to request a quote and coordinate reupholstery.