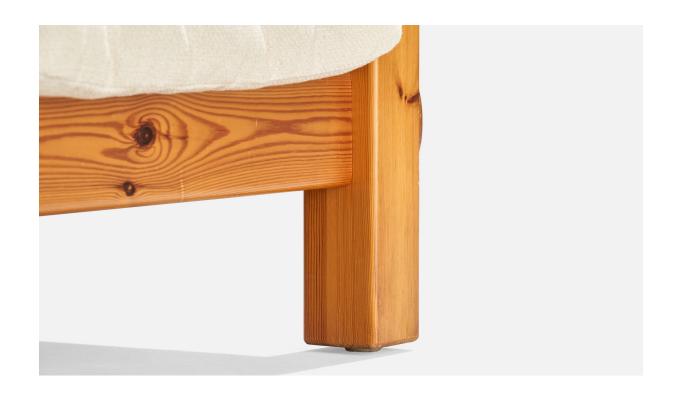

## **Product Description**

A pair of pine and white fabric lounge chairs designed and produced in Sweden, c. 1970s. Reupholstered in brand new fabric. Seat Height (inches): 17.375 All upholstered furniture can be reupholstered upon request for an additional fee. Lead the times will be an additional one – three weeks from receipt of fabric. Please email info@prpcollection.com to request a quote and coordinate reupholstery.