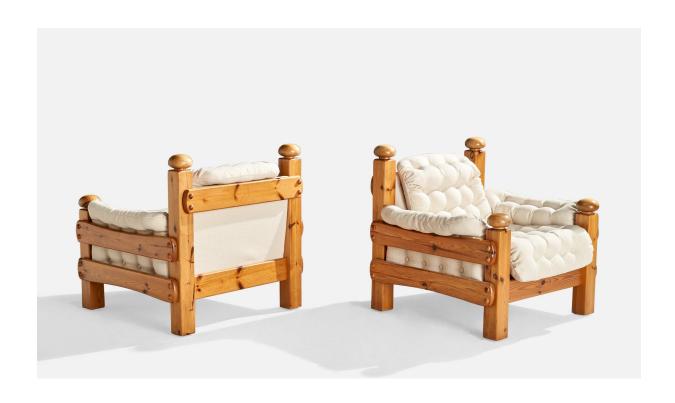

## Swedish Designer, Lounge Chairs, Pine, Fabric, Sweden, 1970s

| Price:       | \$7,400.00                                                   |
|--------------|--------------------------------------------------------------|
| Inventory #: | 15244                                                        |
| Dimensions:  | 32.25 in x 32.875 in x 31.875 in                             |
| Title:       | Swedish Designer, Lounge Chairs, Pine, Fabric, Sweden, 1970s |

## **Product Description**

A pair of pine and white fabric lounge chairs designed and produced in Sweden, c. 1970s. Reupholstered in brand new fabric. Seat Height (inches): 17.375 All upholstered furniture can be reupholstered upon request for an additional fee. Lead the times will be an additional one – three weeks from receipt of fabric. Please email info@prpcollection.com to request a quote and coordinate reupholstery.