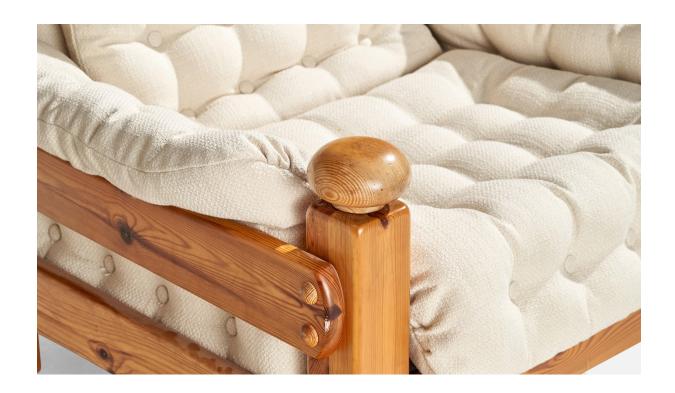

## **Product Description**

A pair of pine and white fabric lounge chairs designed and produced in Sweden, c. 1970s. Reupholstered in brand new fabric. Seat Height (inches): 17.375 All upholstered furniture can be reupholstered upon request for an additional fee. Lead the times will be an additional one – three weeks from receipt of fabric. Please email info@prpcollection.com to request a quote and coordinate reupholstery.