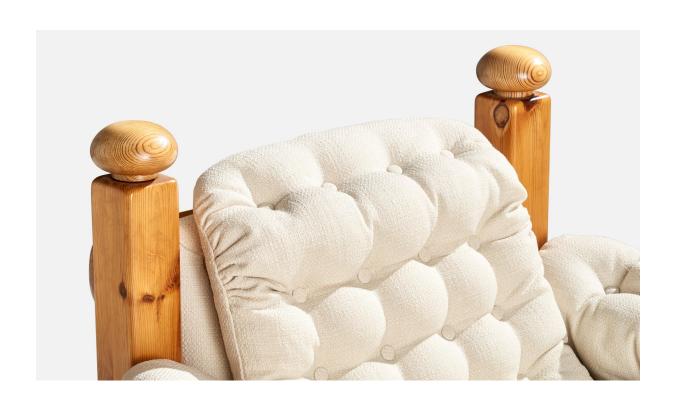

## **Product Description**

A pair of pine and white fabric lounge chairs designed and produced in Sweden, c. 1970s. Reupholstered in brand new fabric. Seat Height (inches): 17.375 All upholstered furniture can be reupholstered upon request for an additional fee. Lead the times will be an additional one – three weeks from receipt of fabric. Please email info@prpcollection.com to request a quote and coordinate reupholstery.