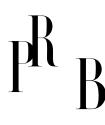

## EWÅ Värnamo, Wall Light, Brass, Fabric, 1970s

| Title:       | EWÅ Värnamo, Wall Light, Brass, Fabric, 1970s |
|--------------|-----------------------------------------------|
| Dimensions:  | 3.5 in x 3.5 in x 1.0 in                      |
| Inventory #: | 15264                                         |
| Price:       | \$750.00                                      |

## **Product Description**

A brass and white fabric wall light designed and produced by EWÅ Värnamo, Sweden, c. 1970s. Overall Dimensions (inches): 7.0"H x 5.125"W x 8.25"D Back Plate Dimensions (inches): 3.5"H x 3.5"W x 1.0"D Bulb Specifications: E-26(Standard) Bulbs Bulbs not included unless otherwise specified. Number of Sockets (per fixture): 1 Does not include mounting hardware. Sold with Lampshade This wall light currently uses a cord and plug that is compatible with US standard sockets. We are unable to confirm that any electrical item meets UL-Listing standards at our facility. If you require a hardwire application, please contact us prior to purchasing for further details. Please specify cord color / material / length if custom specs are required. Please note additional lead time of 1-2 business days will be required. All items ship from High Point, North Carolina.