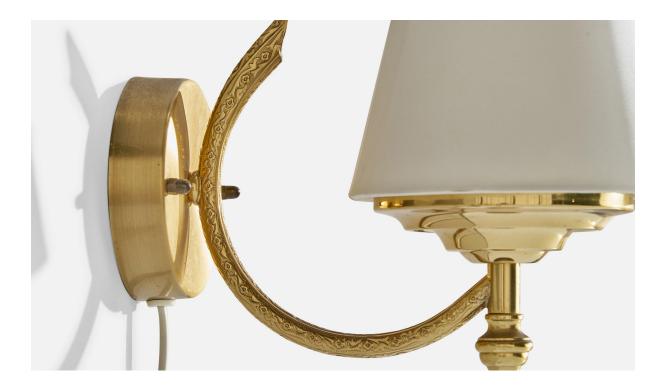

## **Product Description**

A brass and white fabric wall light designed and produced by EWÅ Värnamo, Sweden, c. 1970s. Overall Dimensions (inches): 7.0"H x 5.125"W x 8.25"D Back Plate Dimensions (inches): 3.5"H x 3.5"W x 1.0"D Bulb Specifications: E-26(Standard) Bulbs Bulbs not included unless otherwise specified. Number of Sockets (per fixture): 1 Does not include mounting hardware. Sold with Lampshade This wall light currently uses a cord and plug that is compatible with US standard sockets. We are unable to confirm that any electrical item meets UL-Listing standards at our facility. If you require a hardwire application, please contact us prior to purchasing for further details. Please specify cord color / material / length if custom specs are required. Please note additional lead time of 1-2 business days will be required. All items ship from High Point, North Carolina.