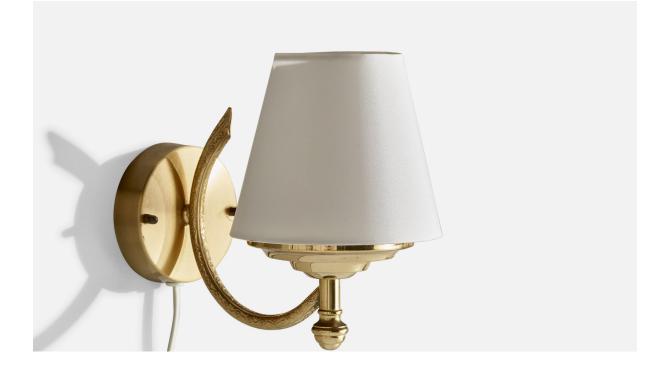

## EWÅ Värnamo, Wall Light, Brass, Fabric, 1970s

| Title:       | EWÅ Värnamo, Wall Light, Brass, Fabric, 1970s |
|--------------|-----------------------------------------------|
| Dimensions:  | 3.5 in x 3.5 in x 1.0 in                      |
| Inventory #: | 15264                                         |
| Price:       | \$750.00                                      |

## **Product Description**

A brass and white fabric wall light designed and produced by EWÅ Värnamo, Sweden, c. 1970s. Overall Dimensions (inches): 7.0"H x 5.125"W x 8.25"D Back Plate Dimensions (inches): 3.5"H x 3.5"W x 1.0"D Bulb Specifications: E-26(Standard) Bulbs Bulbs not included unless otherwise specified. Number of Sockets (per fixture): 1 Does not include mounting hardware. Sold with Lampshade This wall light currently uses a cord and plug that is compatible with US standard sockets. We are unable to confirm that any electrical item meets UL-Listing standards at our facility. If you require a hardwire application, please contact us prior to purchasing for further details. Please specify cord color / material / length if custom specs are required. Please note additional lead time of 1-2 business days will be required. All items ship from High Point, North Carolina.