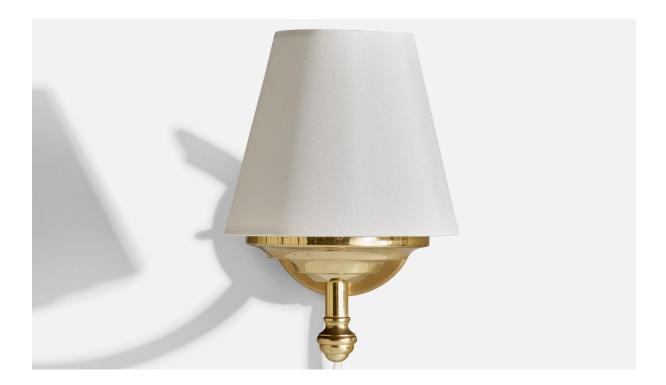

## EWÅ Värnamo, Wall Light, Brass, Fabric, 1970s

| Title:       | EWÅ Värnamo, Wall Light, Brass, Fabric, 1970s |
|--------------|-----------------------------------------------|
| Dimensions:  | 3.5 in x 3.5 in x 1.0 in                      |
| Inventory #: | 15264                                         |
| Price:       | \$750.00                                      |

## **Product Description**

A brass and white fabric wall light designed and produced by EWÅ Värnamo, Sweden, c. 1970s. Overall Dimensions (inches): 7.0"H x 5.125"W x 8.25"D Back Plate Dimensions (inches): 3.5"H x 3.5"W x 1.0"D Bulb Specifications: E-26(Standard) Bulbs Bulbs not included unless otherwise specified. Number of Sockets (per fixture): 1 Does not include mounting hardware. Sold with Lampshade This wall light currently uses a cord and plug that is compatible with US standard sockets. We are unable to confirm that any electrical item meets UL-Listing standards at our facility. If you require a hardwire application, please contact us prior to purchasing for further details. Please specify cord color / material / length if custom specs are required. Please note additional lead time of 1-2 business days will be required. All items ship from High Point, North Carolina.