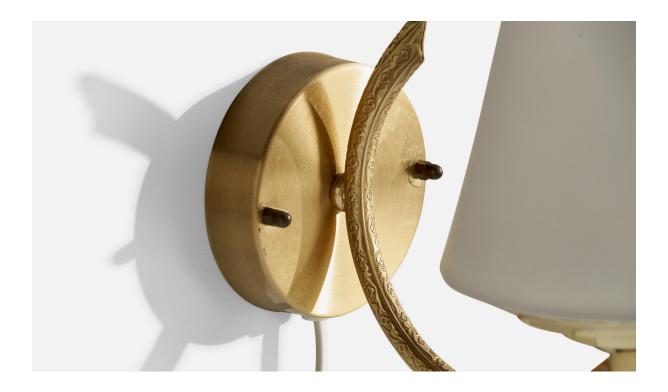

## **Product Description**

A brass and white fabric wall light designed and produced by EWÅ Värnamo, Sweden, c. 1970s. Overall Dimensions (inches): 7.0"H x 5.125"W x 8.25"D Back Plate Dimensions (inches): 3.5"H x 3.5"W x 1.0"D Bulb Specifications: E-26(Standard) Bulbs Bulbs not included unless otherwise specified. Number of Sockets (per fixture): 1 Does not include mounting hardware. Sold with Lampshade This wall light currently uses a cord and plug that is compatible with US standard sockets. We are unable to confirm that any electrical item meets UL-Listing standards at our facility. If you require a hardwire application, please contact us prior to purchasing for further details. Please specify cord color / material / length if custom specs are required. Please note additional lead time of 1-2 business days will be required. All items ship from High Point, North Carolina.