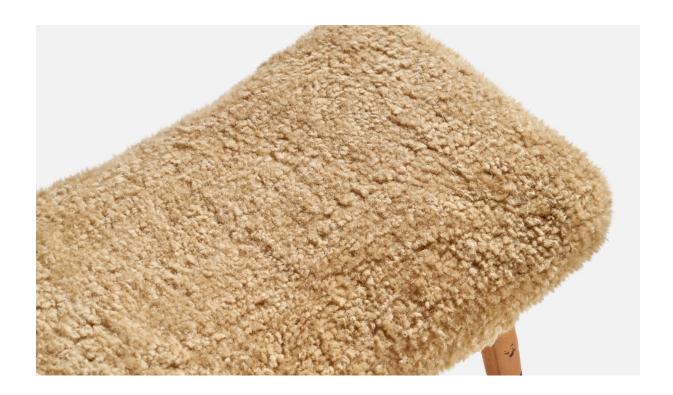

## **Product Description**

A teak and shearling stool designed and produced in Sweden, c. 1950s. Reupholstered in brand new shearling. Seat height: 18" All upholstered furniture can be reupholstered upon request for an additional fee. Lead times will be an additional 1-3 weeks from receipt of fabric. Please message us to request a quote and coordinate reupholstery. All items ship from High Point, North Carolina.