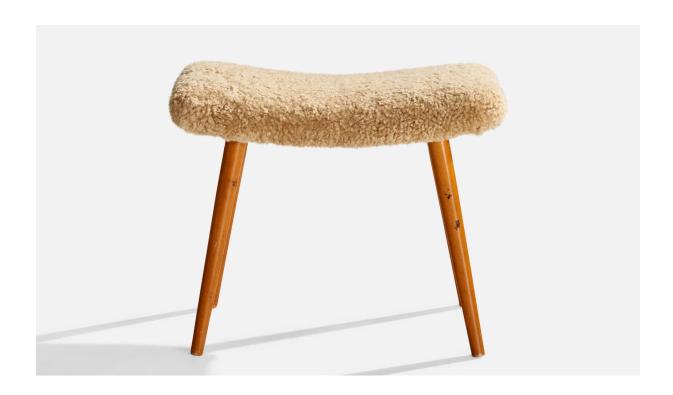

## Swedish Designer, Stool, Teak, Shearling, Sweden, 1950s

| Price:       | \$1,900.00                                              |
|--------------|---------------------------------------------------------|
| Inventory #: | 15300                                                   |
| Dimensions:  | 18.5 in x 23.0 in x 14.5 in                             |
| Title:       | Swedish Designer, Stool, Teak, Shearling, Sweden, 1950s |

## **Product Description**

A teak and shearling stool designed and produced in Sweden, c. 1950s. Reupholstered in brand new shearling. Seat height: 18" All upholstered furniture can be reupholstered upon request for an additional fee. Lead times will be an additional 1-3 weeks from receipt of fabric. Please message us to request a quote and coordinate reupholstery. All items ship from High Point, North Carolina.