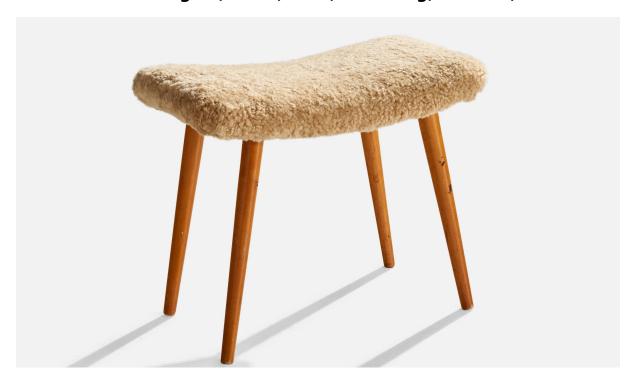

## Swedish Designer, Stool, Teak, Shearling, Sweden, 1950s

| Price:       | \$1,900.00                                              |
|--------------|---------------------------------------------------------|
| Inventory #: | 15300                                                   |
| Dimensions:  | 18.5 in x 23.0 in x 14.5 in                             |
| Title:       | Swedish Designer, Stool, Teak, Shearling, Sweden, 1950s |

## **Product Description**

A teak and shearling stool designed and produced in Sweden, c. 1950s. Reupholstered in brand new shearling. Seat height: 18" All upholstered furniture can be reupholstered upon request for an additional fee. Lead times will be an additional 1-3 weeks from receipt of fabric. Please message us to request a quote and coordinate reupholstery. All items ship from High Point, North Carolina.