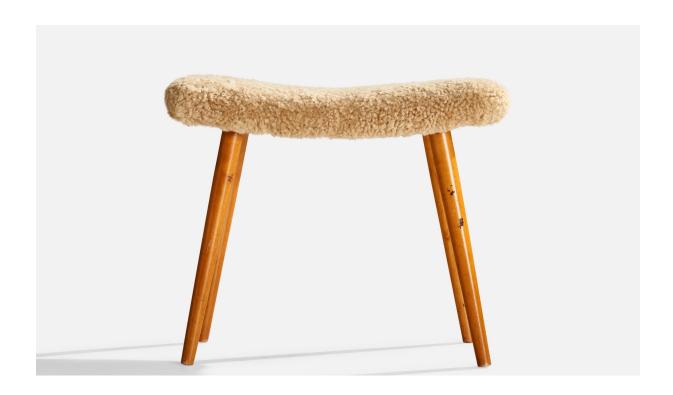

## Swedish Designer, Stool, Teak, Shearling, Sweden, 1950s

| Price:       | \$1,900.00                                              |
|--------------|---------------------------------------------------------|
| Inventory #: | 15300                                                   |
| Dimensions:  | 18.5 in x 23.0 in x 14.5 in                             |
| Title:       | Swedish Designer, Stool, Teak, Shearling, Sweden, 1950s |

## **Product Description**

A teak and shearling stool designed and produced in Sweden, c. 1950s. Reupholstered in brand new shearling. Seat height: 18" All upholstered furniture can be reupholstered upon request for an additional fee. Lead times will be an additional 1-3 weeks from receipt of fabric. Please message us to request a quote and coordinate reupholstery. All items ship from High Point, North Carolina.