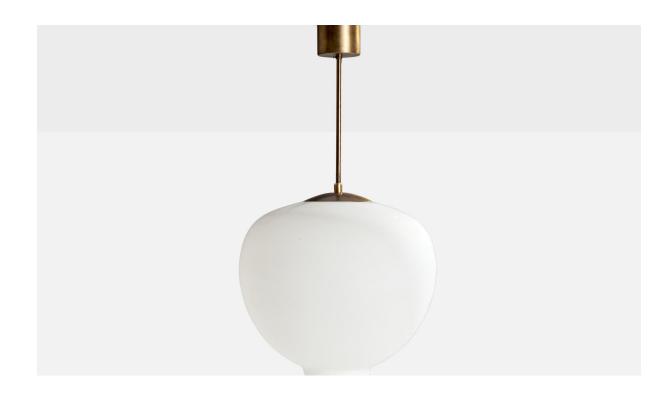

## **Product Description**

A sizable brass and opaline glass pendant light produced by Arvid Böhlmarks Lampfabrik, Sweden, 1950s. Documented in manufacturers catalogue in 1954. Overall Dimensions (inches): 27.5" H x 16" Diameter Dimensions of Canopy: 2.75" H x 3.25" W x 3.25" D Stem length: 10" H Bulb Specifications: E-26 Number of Sockets: 1 All lighting will be converted for US usage. We are unable to confirm that any electrical item meets UL-Listing standards at our facility. All items ship from High Point, North Carolina.