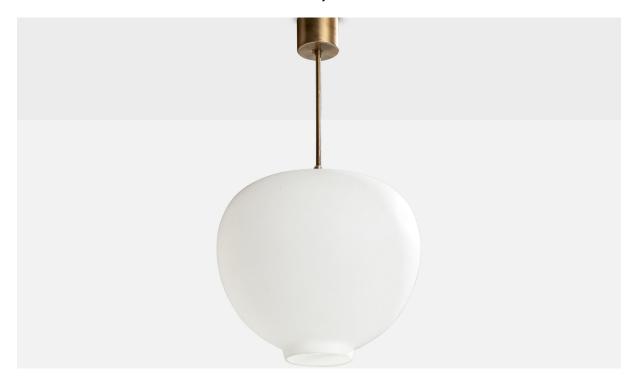

## **Product Description**

A sizable brass and opaline glass pendant light produced by Arvid Böhlmarks Lampfabrik, Sweden, 1950s. Documented in manufacturers catalogue in 1954. Overall Dimensions (inches): 27.5" H x 16" Diameter Dimensions of Canopy: 2.75" H x 3.25" W x 3.25" D Stem length: 10" H Bulb Specifications: E-26 Number of Sockets: 1 All lighting will be converted for US usage. We are unable to confirm that any electrical item meets UL-Listing standards at our facility. All items ship from High Point, North Carolina.