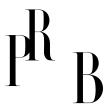

## **Product Description**

A sizable brass and opaline glass pendant light produced by Arvid Böhlmarks Lampfabrik, Sweden, 1950s. Documented in manufacturers catalogue in 1954. Overall Dimensions (inches): 27.5" H x 16" Diameter Dimensions of Canopy: 2.75" H x 3.25" W x 3.25" D Stem length: 10" H Bulb Specifications: E-26 Number of Sockets: 1 All lighting will be converted for US usage. We are unable to confirm that any electrical item meets UL-Listing standards at our facility. All items ship from High Point, North Carolina.