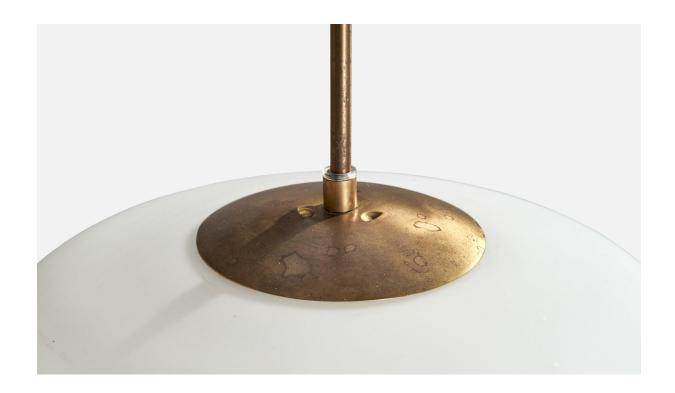

## **Product Description**

A sizable brass and opaline glass pendant light produced by Arvid Böhlmarks Lampfabrik, Sweden, 1950s. Documented in manufacturers catalogue in 1954. Overall Dimensions (inches): 27.5" H x 16" Diameter Dimensions of Canopy: 2.75" H x 3.25" W x 3.25" D Stem length: 10" H Bulb Specifications: E-26 Number of Sockets: 1 All lighting will be converted for US usage. We are unable to confirm that any electrical item meets UL-Listing standards at our facility. All items ship from High Point, North Carolina.