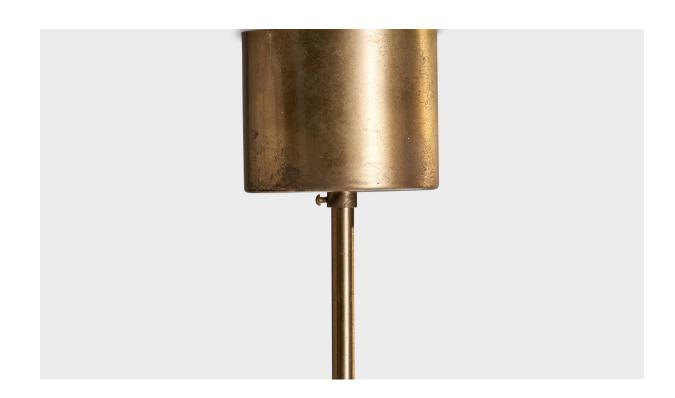

## **Product Description**

A sizable brass and opaline glass pendant light produced by Arvid Böhlmarks Lampfabrik, Sweden, 1950s. Documented in manufacturers catalogue in 1954. Overall Dimensions (inches): 27.5" H x 16" Diameter Dimensions of Canopy: 2.75" H x 3.25" W x 3.25" D Stem length: 10" H Bulb Specifications: E-26 Number of Sockets: 1 All lighting will be converted for US usage. We are unable to confirm that any electrical item meets UL-Listing standards at our facility. All items ship from High Point, North Carolina.