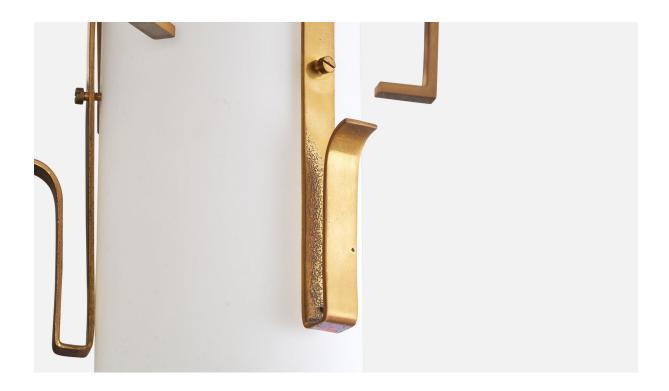

## **Product Description**

A brass and white opaline flush mount designed and produced in Austria, c. 1950s. Overall Dimensions (inches): 9.5" H x 7.5" Diameter Dimensions of Canopy: .25" H x 7.5" W x 7.5" D Bulb Specifications: E-26 Number of Sockets: 1 All lighting will be converted for US usage. We are unable to confirm that any electrical item meets UL-Listing standards at our facility.