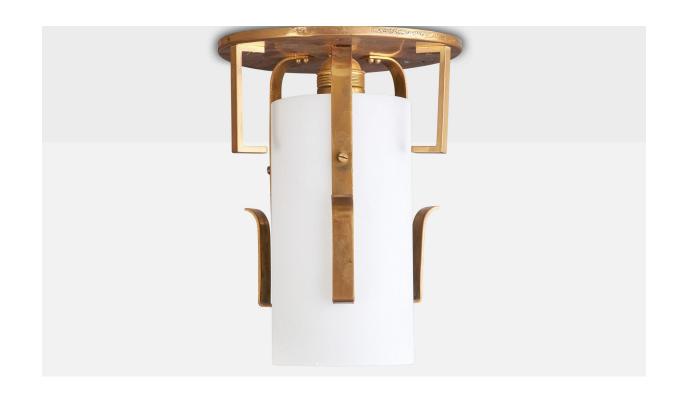

## Austrian Designer, Flush Mount, Brass, Glass, Austria, 1950s

| Title:       | Austrian Designer, Flush Mount, Brass, Glass, Austria, 1950s |
|--------------|--------------------------------------------------------------|
| Dimensions:  | 9.5 in x 7.5 in x 7.5 in                                     |
| Inventory #: | 15621                                                        |
| Price:       | \$4,200.00                                                   |

## **Product Description**

A brass and white opaline flush mount designed and produced in Austria, c. 1950s. Overall Dimensions (inches): 9.5" H x 7.5" Diameter Dimensions of Canopy: .25" H x 7.5" W x 7.5" D Bulb Specifications: E-26 Number of Sockets: 1 All lighting will be converted for US usage. We are unable to confirm that any electrical item meets UL-Listing standards at our facility.