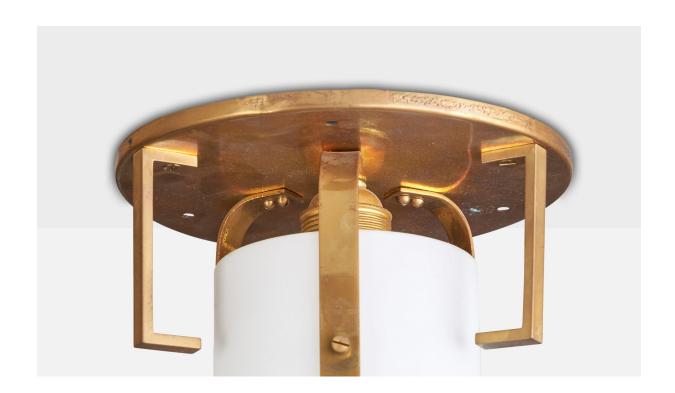

## **Product Description**

A brass and white opaline flush mount designed and produced in Austria, c. 1950s. Overall Dimensions (inches): 9.5" H x 7.5" Diameter Dimensions of Canopy: .25" H x 7.5" W x 7.5" D Bulb Specifications: E-26 Number of Sockets: 1 All lighting will be converted for US usage. We are unable to confirm that any electrical item meets UL-Listing standards at our facility.