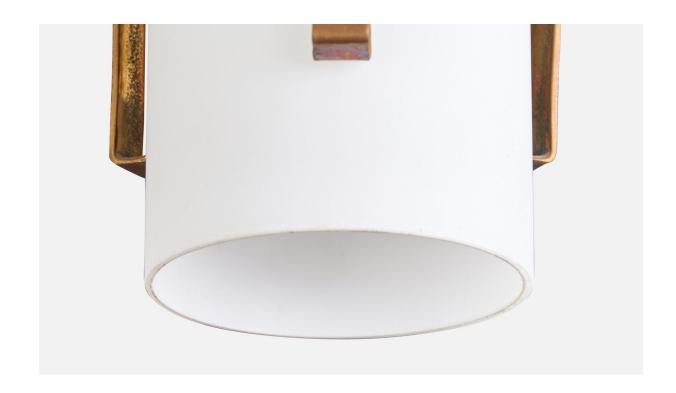

## **Product Description**

A brass and white opaline flush mount designed and produced in Austria, c. 1950s. Overall Dimensions (inches): 9.5" H x 7.5" Diameter Dimensions of Canopy: .25" H x 7.5" W x 7.5" D Bulb Specifications: E-26 Number of Sockets: 1 All lighting will be converted for US usage. We are unable to confirm that any electrical item meets UL-Listing standards at our facility.