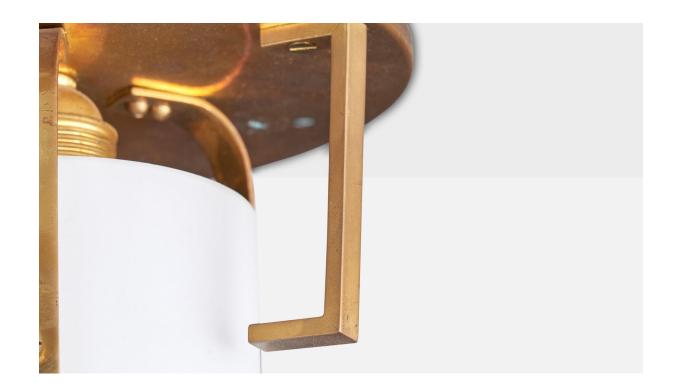

## **Product Description**

A brass and white opaline flush mount designed and produced in Austria, c. 1950s. Overall Dimensions (inches): 9.5" H x 7.5" Diameter Dimensions of Canopy: .25" H x 7.5" W x 7.5" D Bulb Specifications: E-26 Number of Sockets: 1 All lighting will be converted for US usage. We are unable to confirm that any electrical item meets UL-Listing standards at our facility.