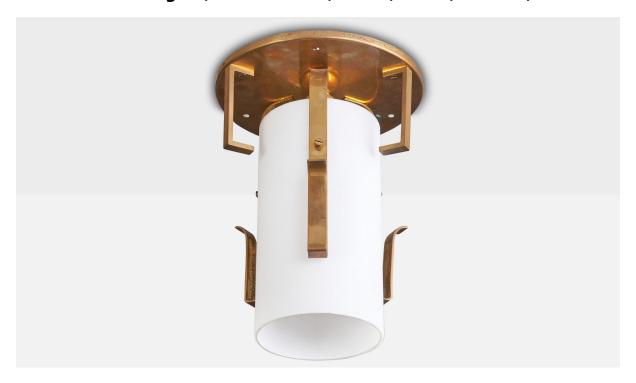

## Austrian Designer, Flush Mount, Brass, Glass, Austria, 1950s

| Title:       | Austrian Designer, Flush Mount, Brass, Glass, Austria, 1950s |
|--------------|--------------------------------------------------------------|
| Dimensions:  | 9.5 in x 7.5 in x 7.5 in                                     |
| Inventory #: | 15621                                                        |
| Price:       | \$4,200.00                                                   |

## **Product Description**

A brass and white opaline flush mount designed and produced in Austria, c. 1950s. Overall Dimensions (inches): 9.5" H x 7.5" Diameter Dimensions of Canopy: .25" H x 7.5" W x 7.5" D Bulb Specifications: E-26 Number of Sockets: 1 All lighting will be converted for US usage. We are unable to confirm that any electrical item meets UL-Listing standards at our facility.