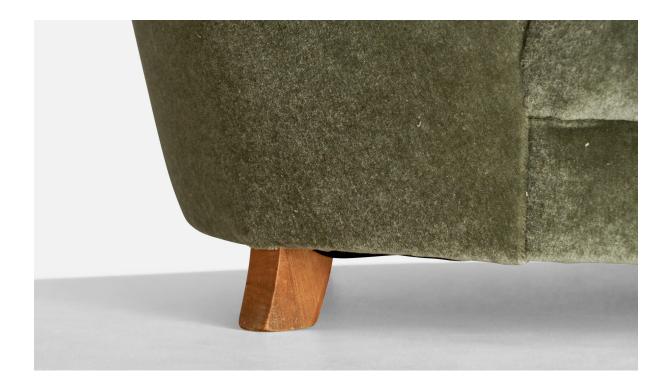

## **Product Description**

A pair of green mohair and beech lounge chairs or slipper chairs designed and produced by an unknown cabinetmaker, Denmark, c. 1940s. Seat height: 15" Reupholstered in a brand new authentic mohair sourced at Rogers & Goffigon Ltd. All items ship from High Point, North Carolina.