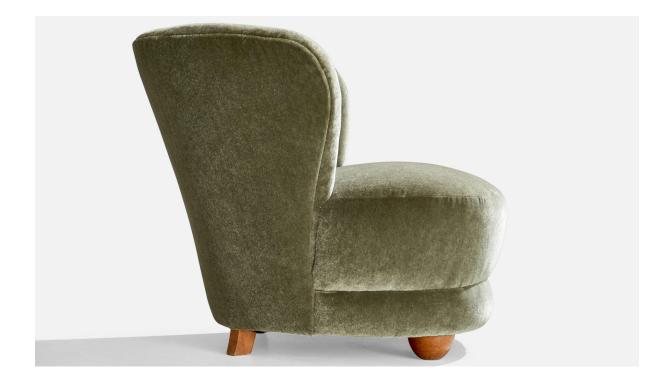

## **Product Description**

A pair of green mohair and beech lounge chairs or slipper chairs designed and produced by an unknown cabinetmaker, Denmark, c. 1940s. Seat height: 15" Reupholstered in a brand new authentic mohair sourced at Rogers & Goffigon Ltd. All items ship from High Point, North Carolina.