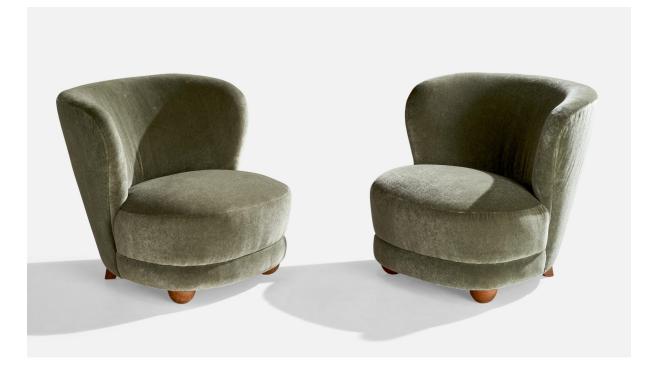

## Danish Designer, Slipper Chairs, Beech, Mohair, Denmark, 1940s

| Title:       | Danish Designer, Slipper Chairs, Beech, Mohair, Denmark, 1940s |
|--------------|----------------------------------------------------------------|
| Dimensions:  | 25.5 in x 28.0 in x 30.0 in                                    |
| Inventory #: | 15761                                                          |
| Price:       | \$16,500.00                                                    |

## **Product Description**

A pair of green mohair and beech lounge chairs or slipper chairs designed and produced by an unknown cabinetmaker, Denmark, c. 1940s. Seat height: 15" Reupholstered in a brand new authentic mohair sourced at Rogers & Goffigon Ltd. All items ship from High Point, North Carolina.