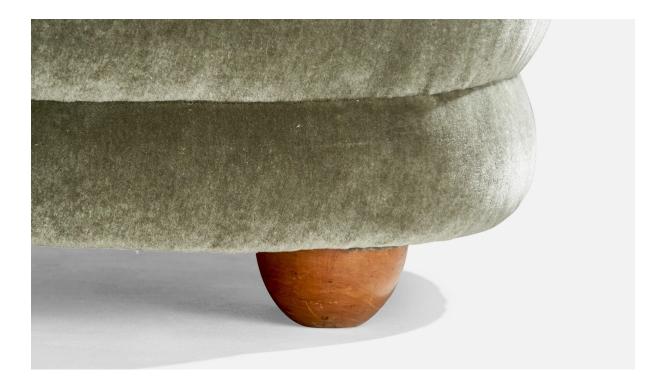

## **Product Description**

A pair of green mohair and beech lounge chairs or slipper chairs designed and produced by an unknown cabinetmaker, Denmark, c. 1940s. Seat height: 15" Reupholstered in a brand new authentic mohair sourced at Rogers & Goffigon Ltd. All items ship from High Point, North Carolina.