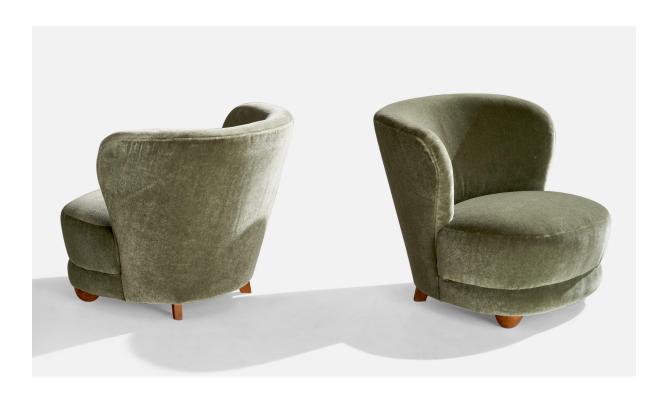

## Danish Designer, Slipper Chairs, Beech, Mohair, Denmark, 1940s

| Title:       | Danish Designer, Slipper Chairs, Beech, Mohair, Denmark, 1940s |
|--------------|----------------------------------------------------------------|
| Dimensions:  | 25.5 in x 28.0 in x 30.0 in                                    |
| Inventory #: | 15761                                                          |
| Price:       | \$16,500.00                                                    |

## **Product Description**

A pair of green mohair and beech lounge chairs or slipper chairs designed and produced by an unknown cabinetmaker, Denmark, c. 1940s. Seat height: 15" Reupholstered in a brand new authentic mohair sourced at Rogers & Goffigon Ltd. All items ship from High Point, North Carolina.