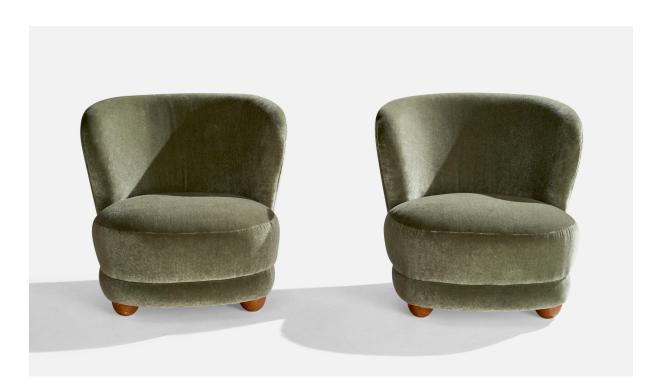

## Danish Designer, Slipper Chairs, Beech, Mohair, Denmark, 1940s

| Title:       | Danish Designer, Slipper Chairs, Beech, Mohair, Denmark, 1940s |
|--------------|----------------------------------------------------------------|
| Dimensions:  | 25.5 in x 28.0 in x 30.0 in                                    |
| Inventory #: | 15761                                                          |
| Price:       | \$16,500.00                                                    |

## **Product Description**

A pair of green mohair and beech lounge chairs or slipper chairs designed and produced by an unknown cabinetmaker, Denmark, c. 1940s. Seat height: 15" Reupholstered in a brand new authentic mohair sourced at Rogers & Goffigon Ltd. All items ship from High Point, North Carolina.