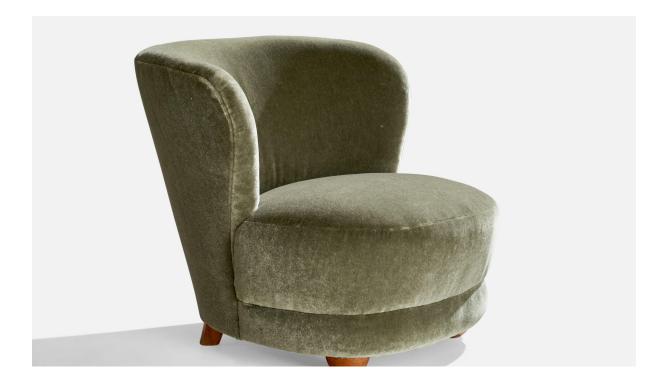

## Danish Designer, Slipper Chairs, Beech, Mohair, Denmark, 1940s

| Title:       | Danish Designer, Slipper Chairs, Beech, Mohair, Denmark, 1940s |
|--------------|----------------------------------------------------------------|
| Dimensions:  | 25.5 in x 28.0 in x 30.0 in                                    |
| Inventory #: | 15761                                                          |
| Price:       | \$16,500.00                                                    |

## **Product Description**

A pair of green mohair and beech lounge chairs or slipper chairs designed and produced by an unknown cabinetmaker, Denmark, c. 1940s. Seat height: 15" Reupholstered in a brand new authentic mohair sourced at Rogers & Goffigon Ltd. All items ship from High Point, North Carolina.