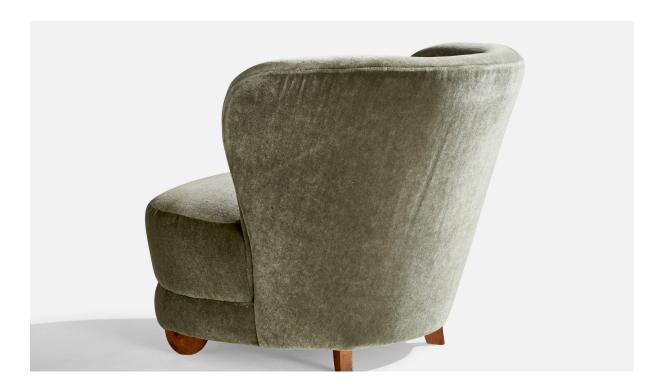

## **Product Description**

A pair of green mohair and beech lounge chairs or slipper chairs designed and produced by an unknown cabinetmaker, Denmark, c. 1940s. Seat height: 15" Reupholstered in a brand new authentic mohair sourced at Rogers & Goffigon Ltd. All items ship from High Point, North Carolina.