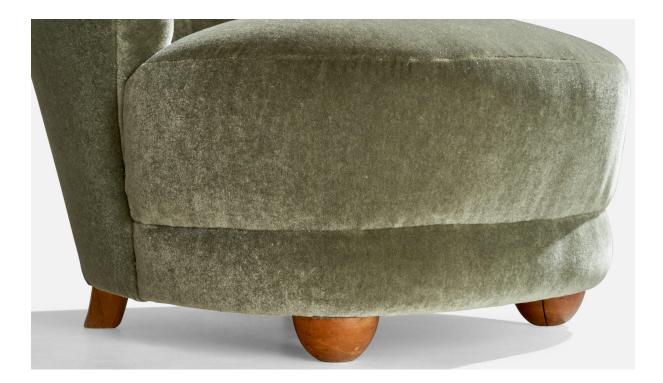

## Danish Designer, Slipper Chairs, Beech, Mohair, Denmark, 1940s

| Title:       | Danish Designer, Slipper Chairs, Beech, Mohair, Denmark, 1940s |
|--------------|----------------------------------------------------------------|
| Dimensions:  | 25.5 in x 28.0 in x 30.0 in                                    |
| Inventory #: | 15761                                                          |
| Price:       | \$16,500.00                                                    |

## **Product Description**

A pair of green mohair and beech lounge chairs or slipper chairs designed and produced by an unknown cabinetmaker, Denmark, c. 1940s. Seat height: 15" Reupholstered in a brand new authentic mohair sourced at Rogers & Goffigon Ltd. All items ship from High Point, North Carolina.