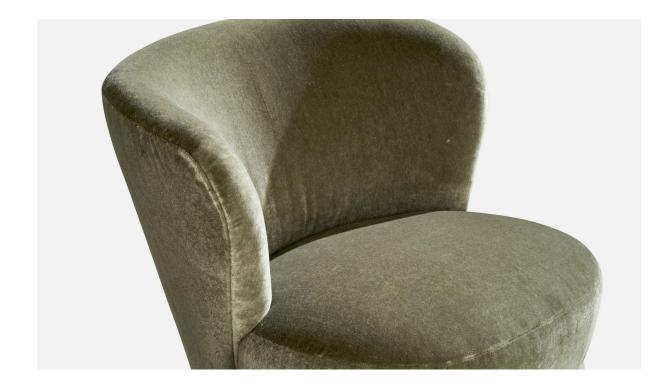

## Danish Designer, Slipper Chairs, Beech, Mohair, Denmark, 1940s

| Title:       | Danish Designer, Slipper Chairs, Beech, Mohair, Denmark, 1940s |
|--------------|----------------------------------------------------------------|
| Dimensions:  | 25.5 in x 28.0 in x 30.0 in                                    |
| Inventory #: | 15761                                                          |
| Price:       | \$16,500.00                                                    |

## **Product Description**

A pair of green mohair and beech lounge chairs or slipper chairs designed and produced by an unknown cabinetmaker, Denmark, c. 1940s. Seat height: 15" Reupholstered in a brand new authentic mohair sourced at Rogers & Goffigon Ltd. All items ship from High Point, North Carolina.