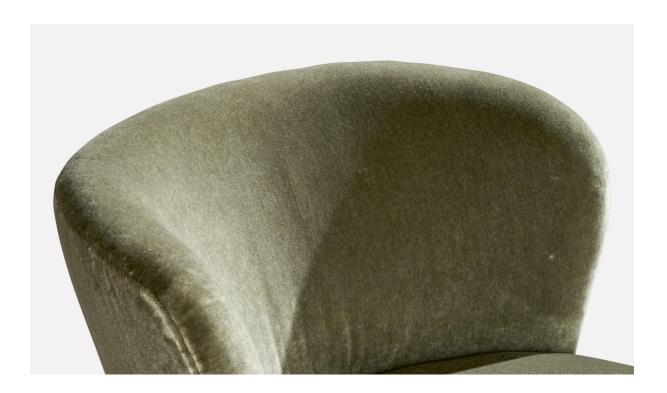

## Danish Designer, Slipper Chairs, Beech, Mohair, Denmark, 1940s

| Title:       | Danish Designer, Slipper Chairs, Beech, Mohair, Denmark, 1940s |
|--------------|----------------------------------------------------------------|
| Dimensions:  | 25.5 in x 28.0 in x 30.0 in                                    |
| Inventory #: | 15761                                                          |
| Price:       | \$16,500.00                                                    |

## **Product Description**

A pair of green mohair and beech lounge chairs or slipper chairs designed and produced by an unknown cabinetmaker, Denmark, c. 1940s. Seat height: 15" Reupholstered in a brand new authentic mohair sourced at Rogers & Goffigon Ltd. All items ship from High Point, North Carolina.