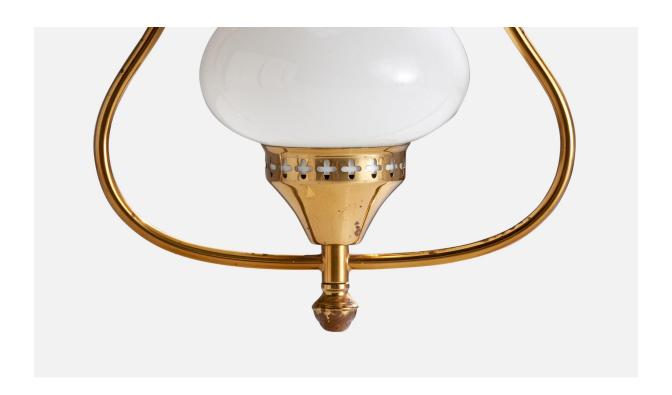

## Swedish Designer, Pendant Light, Brass, Glass, Sweden, 1950s

| Price:       | \$1,400.00                                                   |
|--------------|--------------------------------------------------------------|
| Inventory #: | 15788                                                        |
| Dimensions:  | 22.5 in x 9.625 in                                           |
| Title:       | Swedish Designer, Pendant Light, Brass, Glass, Sweden, 1950s |

## **Product Description**

Overall Dimensions (inches):  $22.5^{\circ}$  H x  $9.625^{\circ}$  Diameter Dimensions of Canopy:  $3.125^{\circ}$  H x  $4^{\circ}$  W x  $4^{\circ}$  D Stem length:  $2.25^{\circ}$  H Bulb Specifications: E-26 Bulbs Number of Sockets: 1 All lighting will be converted for US usage. We are unable to confirm that any electrical item meets UL-Listing standards at our facility. All items ship from High Point, North Carolina.