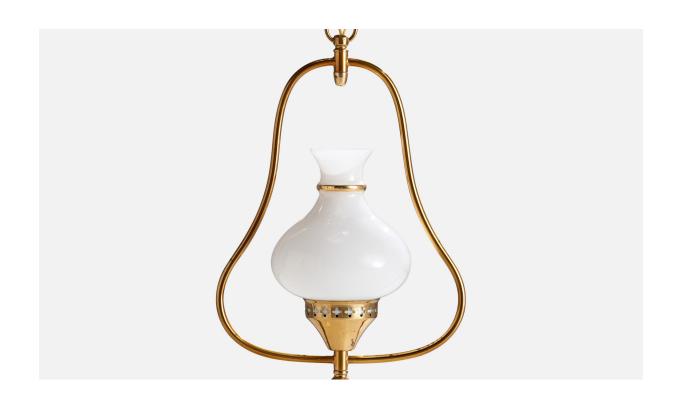

## Swedish Designer, Pendant Light, Brass, Glass, Sweden, 1950s

| Price:       | \$1,400.00                                                   |
|--------------|--------------------------------------------------------------|
| Inventory #: | 15788                                                        |
| Dimensions:  | 22.5 in x 9.625 in                                           |
| Title:       | Swedish Designer, Pendant Light, Brass, Glass, Sweden, 1950s |

## **Product Description**

Overall Dimensions (inches):  $22.5^{\circ}$  H x  $9.625^{\circ}$  Diameter Dimensions of Canopy:  $3.125^{\circ}$  H x  $4^{\circ}$  W x  $4^{\circ}$  D Stem length:  $2.25^{\circ}$  H Bulb Specifications: E-26 Bulbs Number of Sockets: 1 All lighting will be converted for US usage. We are unable to confirm that any electrical item meets UL-Listing standards at our facility. All items ship from High Point, North Carolina.