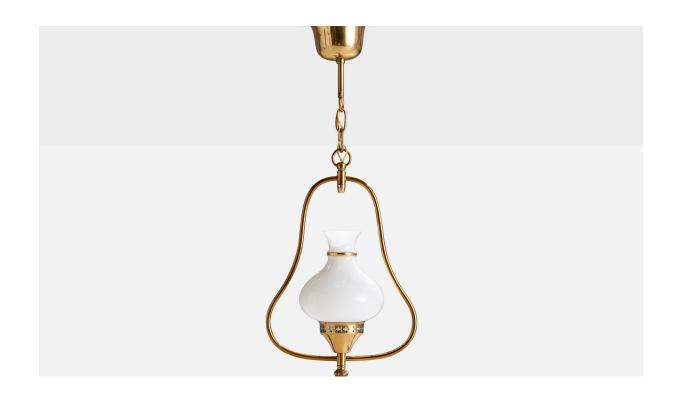

## Swedish Designer, Pendant Light, Brass, Glass, Sweden, 1950s

| Price:       | \$1,400.00                                                   |
|--------------|--------------------------------------------------------------|
| Inventory #: | 15788                                                        |
| Dimensions:  | 22.5 in x 9.625 in                                           |
| Title:       | Swedish Designer, Pendant Light, Brass, Glass, Sweden, 1950s |

## **Product Description**

Overall Dimensions (inches):  $22.5^{\circ}$  H x  $9.625^{\circ}$  Diameter Dimensions of Canopy:  $3.125^{\circ}$  H x  $4^{\circ}$  W x  $4^{\circ}$  D Stem length:  $2.25^{\circ}$  H Bulb Specifications: E-26 Bulbs Number of Sockets: 1 All lighting will be converted for US usage. We are unable to confirm that any electrical item meets UL-Listing standards at our facility. All items ship from High Point, North Carolina.