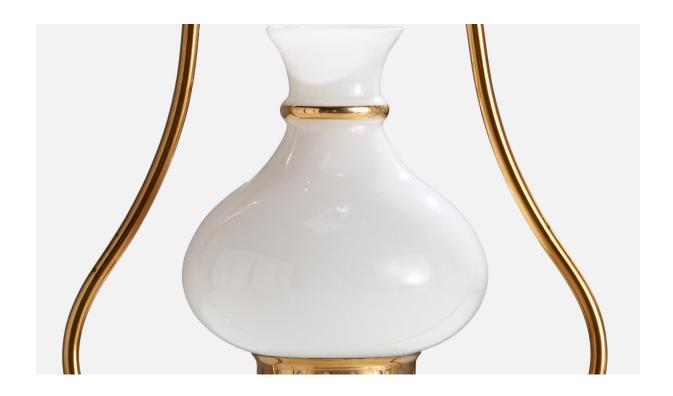

## Swedish Designer, Pendant Light, Brass, Glass, Sweden, 1950s

| Price:       | \$1,400.00                                                   |
|--------------|--------------------------------------------------------------|
| Inventory #: | 15788                                                        |
| Dimensions:  | 22.5 in x 9.625 in                                           |
| Title:       | Swedish Designer, Pendant Light, Brass, Glass, Sweden, 1950s |

## **Product Description**

Overall Dimensions (inches):  $22.5^{\circ}$  H x  $9.625^{\circ}$  Diameter Dimensions of Canopy:  $3.125^{\circ}$  H x  $4^{\circ}$  W x  $4^{\circ}$  D Stem length:  $2.25^{\circ}$  H Bulb Specifications: E-26 Bulbs Number of Sockets: 1 All lighting will be converted for US usage. We are unable to confirm that any electrical item meets UL-Listing standards at our facility. All items ship from High Point, North Carolina.