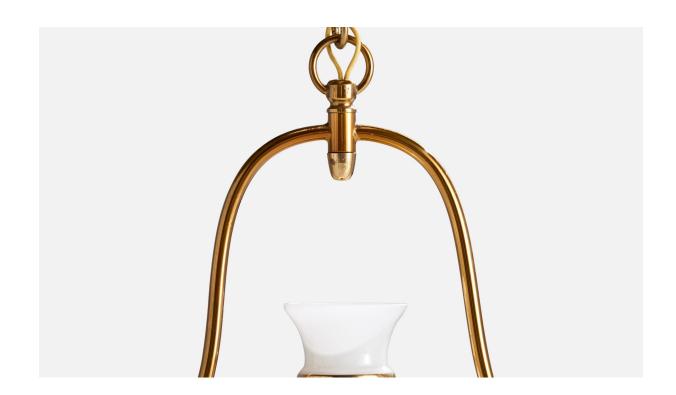

## Swedish Designer, Pendant Light, Brass, Glass, Sweden, 1950s

| Price:       | \$1,400.00                                                   |
|--------------|--------------------------------------------------------------|
| Inventory #: | 15788                                                        |
| Dimensions:  | 22.5 in x 9.625 in                                           |
| Title:       | Swedish Designer, Pendant Light, Brass, Glass, Sweden, 1950s |

## **Product Description**

Overall Dimensions (inches):  $22.5^{\circ}$  H x  $9.625^{\circ}$  Diameter Dimensions of Canopy:  $3.125^{\circ}$  H x  $4^{\circ}$  W x  $4^{\circ}$  D Stem length:  $2.25^{\circ}$  H Bulb Specifications: E-26 Bulbs Number of Sockets: 1 All lighting will be converted for US usage. We are unable to confirm that any electrical item meets UL-Listing standards at our facility. All items ship from High Point, North Carolina.