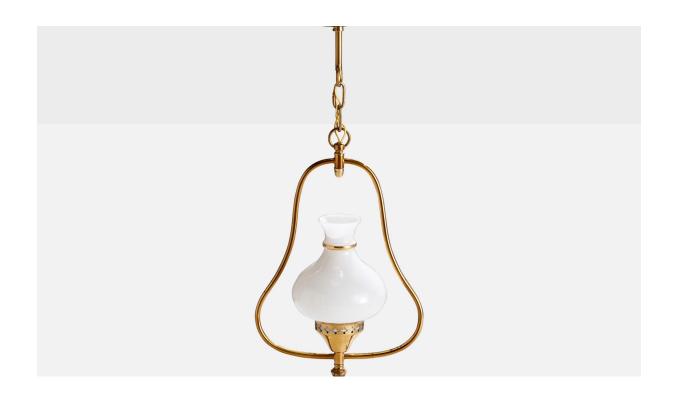

## Swedish Designer, Pendant Light, Brass, Glass, Sweden, 1950s

| Price:       | \$1,400.00                                                   |
|--------------|--------------------------------------------------------------|
| Inventory #: | 15788                                                        |
| Dimensions:  | 22.5 in x 9.625 in                                           |
| Title:       | Swedish Designer, Pendant Light, Brass, Glass, Sweden, 1950s |

## **Product Description**

Overall Dimensions (inches):  $22.5^{\circ}$  H x  $9.625^{\circ}$  Diameter Dimensions of Canopy:  $3.125^{\circ}$  H x  $4^{\circ}$  W x  $4^{\circ}$  D Stem length:  $2.25^{\circ}$  H Bulb Specifications: E-26 Bulbs Number of Sockets: 1 All lighting will be converted for US usage. We are unable to confirm that any electrical item meets UL-Listing standards at our facility. All items ship from High Point, North Carolina.