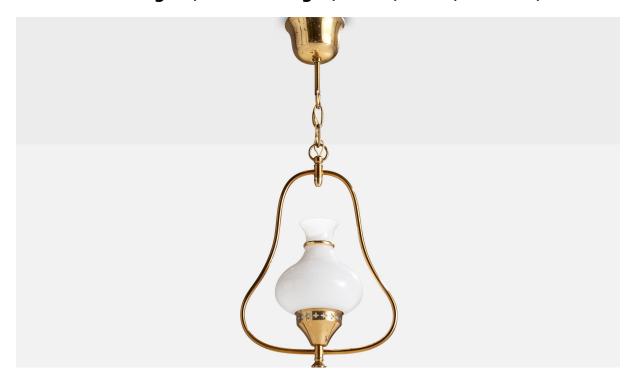

## Swedish Designer, Pendant Light, Brass, Glass, Sweden, 1950s

| Price:       | \$1,400.00                                                   |
|--------------|--------------------------------------------------------------|
| Inventory #: | 15788                                                        |
| Dimensions:  | 22.5 in x 9.625 in                                           |
| Title:       | Swedish Designer, Pendant Light, Brass, Glass, Sweden, 1950s |

## **Product Description**

Overall Dimensions (inches):  $22.5^{\circ}$  H x  $9.625^{\circ}$  Diameter Dimensions of Canopy:  $3.125^{\circ}$  H x  $4^{\circ}$  W x  $4^{\circ}$  D Stem length:  $2.25^{\circ}$  H Bulb Specifications: E-26 Bulbs Number of Sockets: 1 All lighting will be converted for US usage. We are unable to confirm that any electrical item meets UL-Listing standards at our facility. All items ship from High Point, North Carolina.