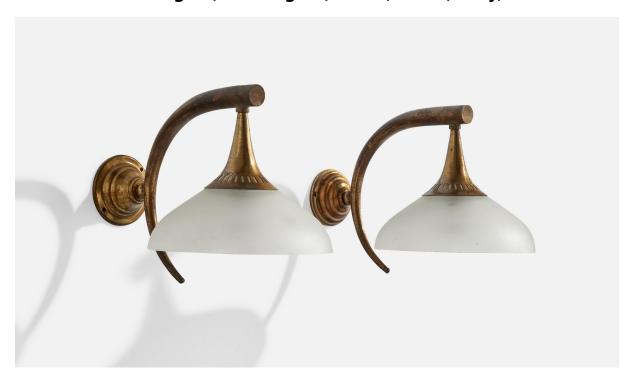

## **Product Description**

A pair of brass and opaline glass wall lights designed and produced in Italy, c. 1930s. Minor chips to glass shades throughout. Very dramatic oxidation, hairline crack to one brass socket as illustrated. Overall Dimensions (inches):  $7" \text{ H x } 6.375" \text{ W x } 9.75" \text{D Back Plate Dimensions (Inches): } 2.75" \text{ H x } 2.75" \text{ W x } 1.625" \text{ D Bulb Specifications: } E-14 \text{ Bulbs Number of Sockets (per fixture): } 2 \text{ Does not include mounting hardware. All lighting will be converted for US usage. We are unable to confirm that any electrical item meets UL-Listing standards at our facility.All items ship from High Point, North Carolina.$ 