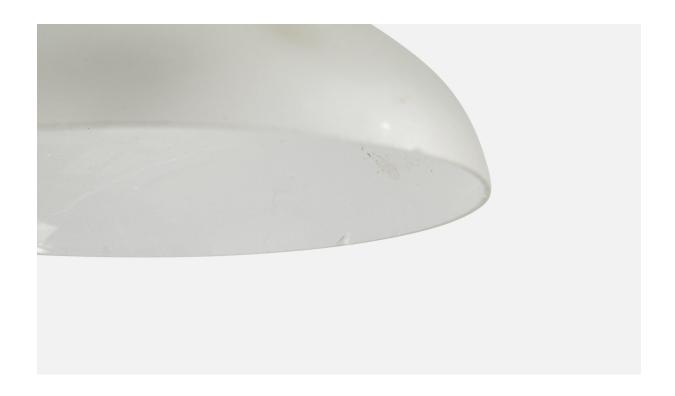

## **Product Description**

A pair of brass and opaline glass wall lights designed and produced in Italy, c. 1930s. Minor chips to glass shades throughout. Very dramatic oxidation, hairline crack to one brass socket as illustrated. Overall Dimensions (inches):  $7" \text{ H x } 6.375" \text{ W x } 9.75" \text{D Back Plate Dimensions (Inches): } 2.75" \text{ H x } 2.75" \text{ W x } 1.625" \text{ D Bulb Specifications: } E-14 \text{ Bulbs Number of Sockets (per fixture): } 2 \text{ Does not include mounting hardware. All lighting will be converted for US usage. We are unable to confirm that any electrical item meets UL-Listing standards at our facility.All items ship from High Point, North Carolina.$ 