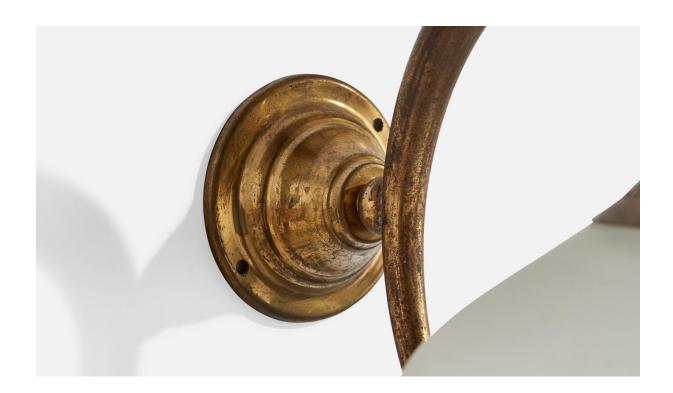

## **Product Description**

A pair of brass and opaline glass wall lights designed and produced in Italy, c. 1930s. Minor chips to glass shades throughout. Very dramatic oxidation, hairline crack to one brass socket as illustrated. Overall Dimensions (inches):  $7" \text{ H x } 6.375" \text{ W x } 9.75" \text{D Back Plate Dimensions (Inches): } 2.75" \text{ H x } 2.75" \text{ W x } 1.625" \text{ D Bulb Specifications: } E-14 \text{ Bulbs Number of Sockets (per fixture): } 2 \text{ Does not include mounting hardware. All lighting will be converted for US usage. We are unable to confirm that any electrical item meets UL-Listing standards at our facility.All items ship from High Point, North Carolina.$ 