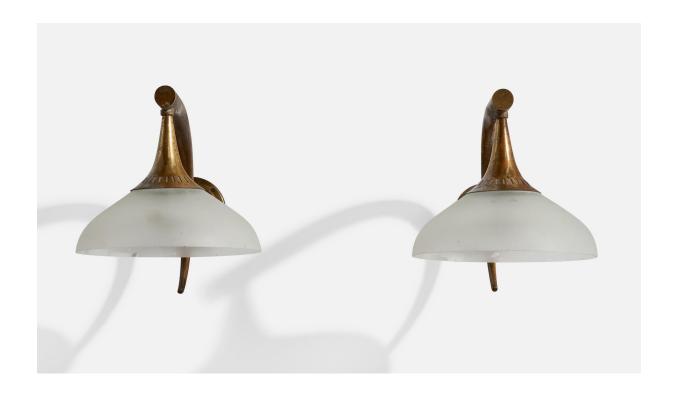

## **Product Description**

A pair of brass and opaline glass wall lights designed and produced in Italy, c. 1930s. Minor chips to glass shades throughout. Very dramatic oxidation, hairline crack to one brass socket as illustrated. Overall Dimensions (inches):  $7" \text{ H x } 6.375" \text{ W x } 9.75" \text{D Back Plate Dimensions (Inches): } 2.75" \text{ H x } 2.75" \text{ W x } 1.625" \text{ D Bulb Specifications: } E-14 \text{ Bulbs Number of Sockets (per fixture): } 2 \text{ Does not include mounting hardware. All lighting will be converted for US usage. We are unable to confirm that any electrical item meets UL-Listing standards at our facility.All items ship from High Point, North Carolina.$ 