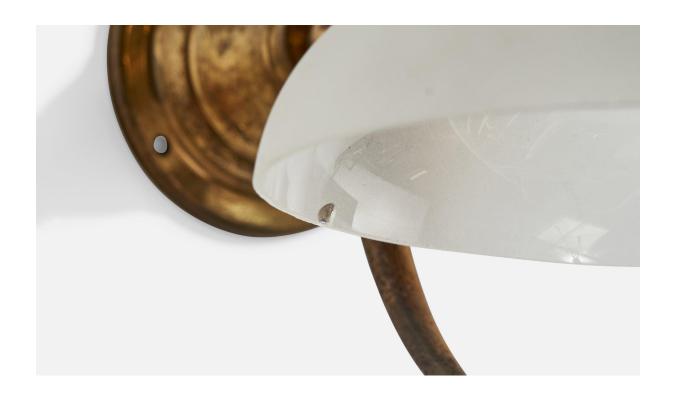

## **Product Description**

A pair of brass and opaline glass wall lights designed and produced in Italy, c. 1930s. Minor chips to glass shades throughout. Very dramatic oxidation, hairline crack to one brass socket as illustrated. Overall Dimensions (inches):  $7" \text{ H x } 6.375" \text{ W x } 9.75" \text{D Back Plate Dimensions (Inches): } 2.75" \text{ H x } 2.75" \text{ W x } 1.625" \text{ D Bulb Specifications: } E-14 \text{ Bulbs Number of Sockets (per fixture): } 2 \text{ Does not include mounting hardware. All lighting will be converted for US usage. We are unable to confirm that any electrical item meets UL-Listing standards at our facility.All items ship from High Point, North Carolina.$ 