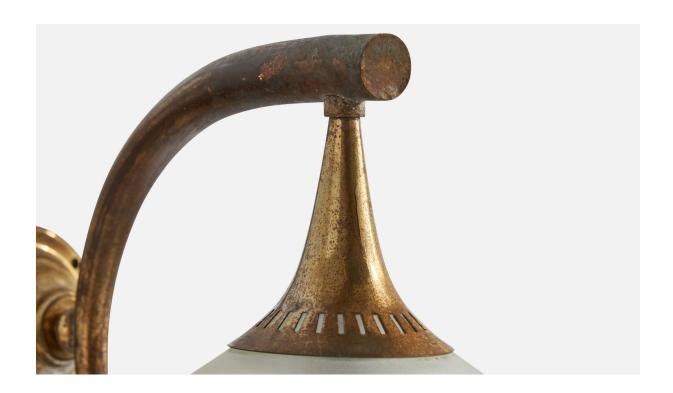

## **Product Description**

A pair of brass and opaline glass wall lights designed and produced in Italy, c. 1930s. Minor chips to glass shades throughout. Very dramatic oxidation, hairline crack to one brass socket as illustrated. Overall Dimensions (inches):  $7" \text{ H x } 6.375" \text{ W x } 9.75" \text{D Back Plate Dimensions (Inches): } 2.75" \text{ H x } 2.75" \text{ W x } 1.625" \text{ D Bulb Specifications: } E-14 \text{ Bulbs Number of Sockets (per fixture): } 2 \text{ Does not include mounting hardware. All lighting will be converted for US usage. We are unable to confirm that any electrical item meets UL-Listing standards at our facility.All items ship from High Point, North Carolina.$ 