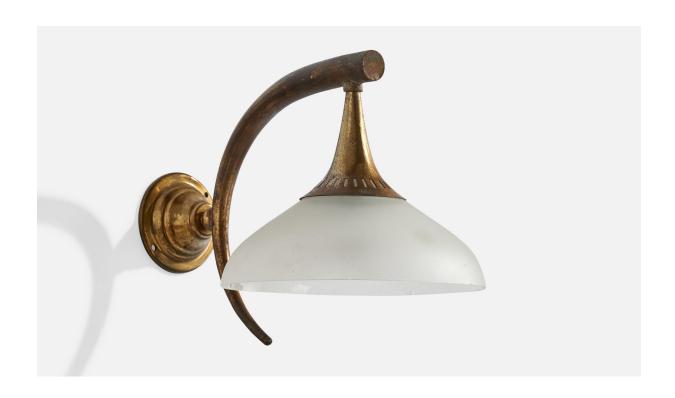

## **Product Description**

A pair of brass and opaline glass wall lights designed and produced in Italy, c. 1930s. Minor chips to glass shades throughout. Very dramatic oxidation, hairline crack to one brass socket as illustrated. Overall Dimensions (inches):  $7" \text{ H x } 6.375" \text{ W x } 9.75" \text{D Back Plate Dimensions (Inches): } 2.75" \text{ H x } 2.75" \text{ W x } 1.625" \text{ D Bulb Specifications: } E-14 \text{ Bulbs Number of Sockets (per fixture): } 2 \text{ Does not include mounting hardware. All lighting will be converted for US usage. We are unable to confirm that any electrical item meets UL-Listing standards at our facility.All items ship from High Point, North Carolina.$ 