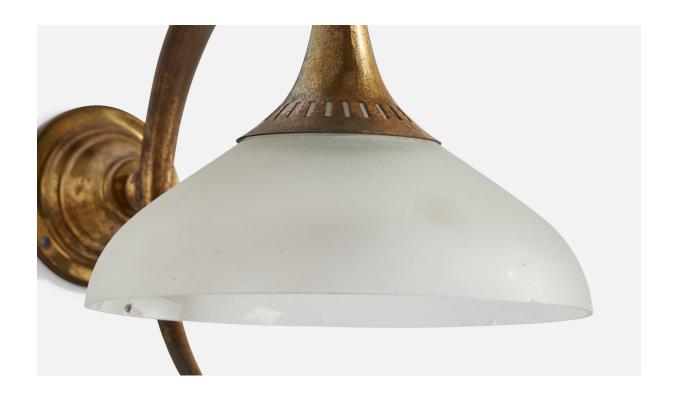

## **Product Description**

A pair of brass and opaline glass wall lights designed and produced in Italy, c. 1930s. Minor chips to glass shades throughout. Very dramatic oxidation, hairline crack to one brass socket as illustrated. Overall Dimensions (inches):  $7" \text{ H x } 6.375" \text{ W x } 9.75" \text{D Back Plate Dimensions (Inches): } 2.75" \text{ H x } 2.75" \text{ W x } 1.625" \text{ D Bulb Specifications: } E-14 \text{ Bulbs Number of Sockets (per fixture): } 2 \text{ Does not include mounting hardware. All lighting will be converted for US usage. We are unable to confirm that any electrical item meets UL-Listing standards at our facility.All items ship from High Point, North Carolina.$ 