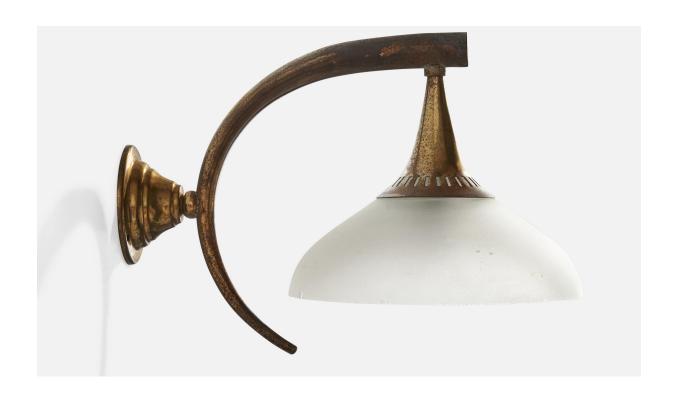

## Italian Designer, Wall Lights, Brass, Glass, Italy, 1930s

| Title:       | Italian Designer, Wall Lights, Brass, Glass, Italy, 1930s |
|--------------|-----------------------------------------------------------|
| Dimensions:  | 7.0 in x 6.375 in x 9.75 in                               |
| Inventory #: | 15794                                                     |
| Price:       | \$3,800.00                                                |

## **Product Description**

A pair of brass and opaline glass wall lights designed and produced in Italy, c. 1930s. Minor chips to glass shades throughout. Very dramatic oxidation, hairline crack to one brass socket as illustrated. Overall Dimensions (inches):  $7" \text{ H x } 6.375" \text{ W x } 9.75" \text{D Back Plate Dimensions (Inches): } 2.75" \text{ H x } 2.75" \text{ W x } 1.625" \text{ D Bulb Specifications: } E-14 \text{ Bulbs Number of Sockets (per fixture): } 2 \text{ Does not include mounting hardware. All lighting will be converted for US usage. We are unable to confirm that any electrical item meets UL-Listing standards at our facility.All items ship from High Point, North Carolina.$ 