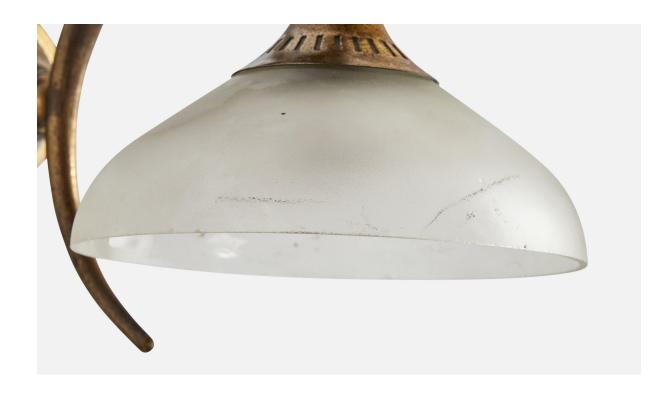

## **Product Description**

A brass and opaline glass wall light designed and produced in Italy, c. 1930s. Minor chips to glass shades throughout. Very dramatic oxidation. Overall Dimensions (inches): 7" H x 6.375" W x 9.75"D Back Plate Dimensions (Inches): 2.75" H x 2.75" W x 1.625" D Bulb Specifications: E-14 Bulbs Number of Sockets (per fixture): 2 Does not include mounting hardware. All lighting will be converted for US usage. We are unable to confirm that any electrical item meets UL-Listing standards at our facility.All items ship from High Point, North Carolina.