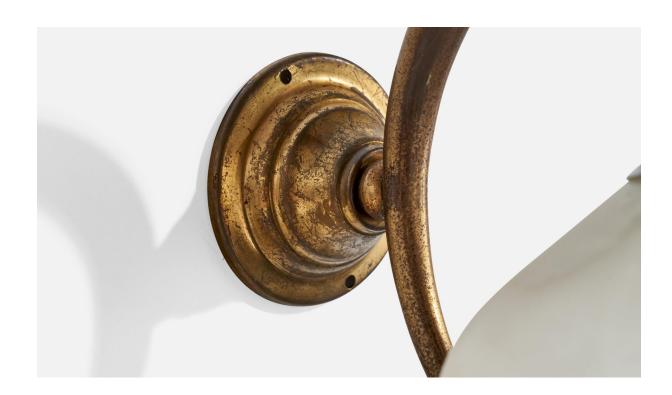

## **Product Description**

A brass and opaline glass wall light designed and produced in Italy, c. 1930s. Minor chips to glass shades throughout. Very dramatic oxidation. Overall Dimensions (inches): 7" H x 6.375" W x 9.75"D Back Plate Dimensions (Inches): 2.75" H x 2.75" W x 1.625" D Bulb Specifications: E-14 Bulbs Number of Sockets (per fixture): 2 Does not include mounting hardware. All lighting will be converted for US usage. We are unable to confirm that any electrical item meets UL-Listing standards at our facility.All items ship from High Point, North Carolina.