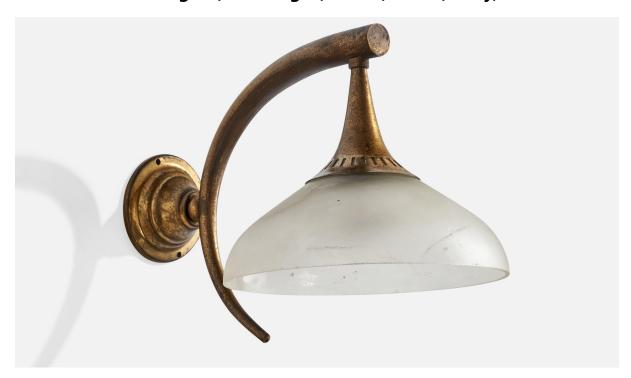

## Italian Designer, Wall Light, Brass, Glass, Italy, 1930s

| Price:       | \$1,800.00                                               |
|--------------|----------------------------------------------------------|
| Inventory #: | 15795                                                    |
| Dimensions:  | 7.0 in x 6.375 in x 9.75 in                              |
| Title:       | Italian Designer, Wall Light, Brass, Glass, Italy, 1930s |

## **Product Description**

A brass and opaline glass wall light designed and produced in Italy, c. 1930s. Minor chips to glass shades throughout. Very dramatic oxidation. Overall Dimensions (inches): 7" H x 6.375" W x 9.75"D Back Plate Dimensions (Inches): 2.75" H x 2.75" W x 1.625" D Bulb Specifications: E-14 Bulbs Number of Sockets (per fixture): 2 Does not include mounting hardware. All lighting will be converted for US usage. We are unable to confirm that any electrical item meets UL-Listing standards at our facility.All items ship from High Point, North Carolina.