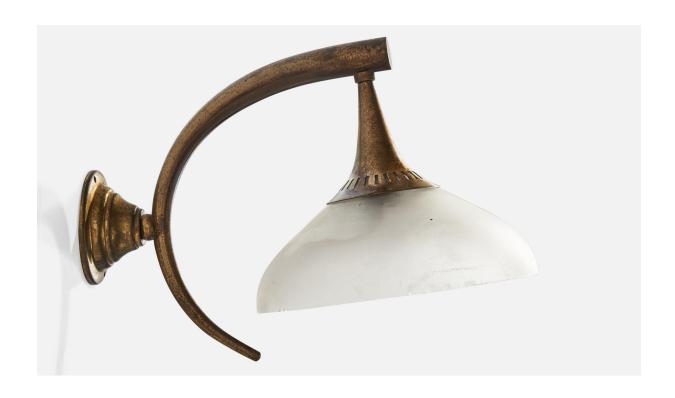

## Italian Designer, Wall Light, Brass, Glass, Italy, 1930s

| Price:       | \$1,800.00                                               |
|--------------|----------------------------------------------------------|
| Inventory #: | 15795                                                    |
| Dimensions:  | 7.0 in x 6.375 in x 9.75 in                              |
| Title:       | Italian Designer, Wall Light, Brass, Glass, Italy, 1930s |

## **Product Description**

A brass and opaline glass wall light designed and produced in Italy, c. 1930s. Minor chips to glass shades throughout. Very dramatic oxidation. Overall Dimensions (inches): 7" H x 6.375" W x 9.75"D Back Plate Dimensions (Inches): 2.75" H x 2.75" W x 1.625" D Bulb Specifications: E-14 Bulbs Number of Sockets (per fixture): 2 Does not include mounting hardware. All lighting will be converted for US usage. We are unable to confirm that any electrical item meets UL-Listing standards at our facility.All items ship from High Point, North Carolina.