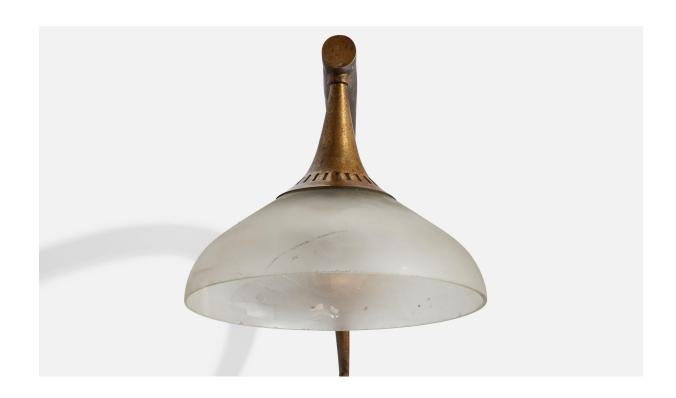

## Italian Designer, Wall Light, Brass, Glass, Italy, 1930s

| Price:       | \$1,800.00                                               |
|--------------|----------------------------------------------------------|
| Inventory #: | 15795                                                    |
| Dimensions:  | 7.0 in x 6.375 in x 9.75 in                              |
| Title:       | Italian Designer, Wall Light, Brass, Glass, Italy, 1930s |

## **Product Description**

A brass and opaline glass wall light designed and produced in Italy, c. 1930s. Minor chips to glass shades throughout. Very dramatic oxidation. Overall Dimensions (inches): 7" H x 6.375" W x 9.75"D Back Plate Dimensions (Inches): 2.75" H x 2.75" W x 1.625" D Bulb Specifications: E-14 Bulbs Number of Sockets (per fixture): 2 Does not include mounting hardware. All lighting will be converted for US usage. We are unable to confirm that any electrical item meets UL-Listing standards at our facility.All items ship from High Point, North Carolina.