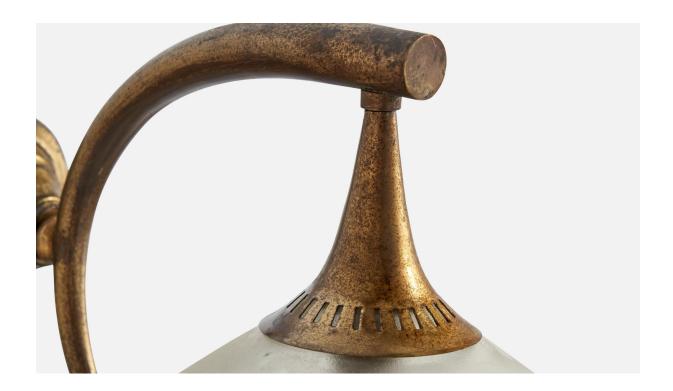

## **Product Description**

A brass and opaline glass wall light designed and produced in Italy, c. 1930s. Minor chips to glass shades throughout. Very dramatic oxidation. Overall Dimensions (inches): 7" H x 6.375" W x 9.75"D Back Plate Dimensions (Inches): 2.75" H x 2.75" W x 1.625" D Bulb Specifications: E-14 Bulbs Number of Sockets (per fixture): 2 Does not include mounting hardware. All lighting will be converted for US usage. We are unable to confirm that any electrical item meets UL-Listing standards at our facility.All items ship from High Point, North Carolina.