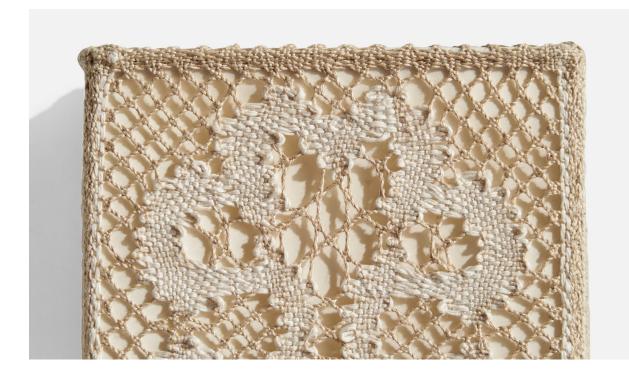

| Title:       | Swedish Designer, Wall Light, Fabric, Sweden, 1960s |
|--------------|-----------------------------------------------------|
| Dimensions:  | 7.375 in x 6.375 in x 3.75 in                       |
| Inventory #: | 15796                                               |
| Price:       | \$900.00                                            |

## **Product Description**

An embroidery fabric and metal wall light designed and produced in Sweden, c. 1960s. Overall Dimensions (inches): 7.375"H x 6.375"W x 3.75"D Bulb Specifications: E-14(European) Bulbs Bulbs not included unless otherwise specified. Number of Sockets (per fixture): 1 Does not include mounting hardware. This wall light currently uses a cord and plug that is compatible with US standard sockets. We are unable to confirm that any electrical item meets UL-Listing standards at our facility. If you require a hardwire application, please contact us prior to purchasing for further details. Please specify cord color / material / length if custom specs are required. Please note additional lead time of 1-2 business days will be required. All items ship from High Point, North Carolina.