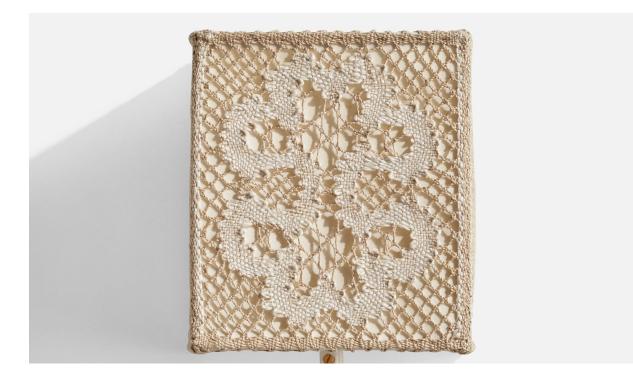

| Title:       | Swedish Designer, Wall Light, Fabric, Sweden, 1960s |
|--------------|-----------------------------------------------------|
| Dimensions:  | 7.375 in x 6.375 in x 3.75 in                       |
| Inventory #: | 15796                                               |
| Price:       | \$900.00                                            |

## **Product Description**

An embroidery fabric and metal wall light designed and produced in Sweden, c. 1960s. Overall Dimensions (inches): 7.375"H x 6.375"W x 3.75"D Bulb Specifications: E-14(European) Bulbs Bulbs not included unless otherwise specified. Number of Sockets (per fixture): 1 Does not include mounting hardware. This wall light currently uses a cord and plug that is compatible with US standard sockets. We are unable to confirm that any electrical item meets UL-Listing standards at our facility. If you require a hardwire application, please contact us prior to purchasing for further details. Please specify cord color / material / length if custom specs are required. Please note additional lead time of 1-2 business days will be required. All items ship from High Point, North Carolina.