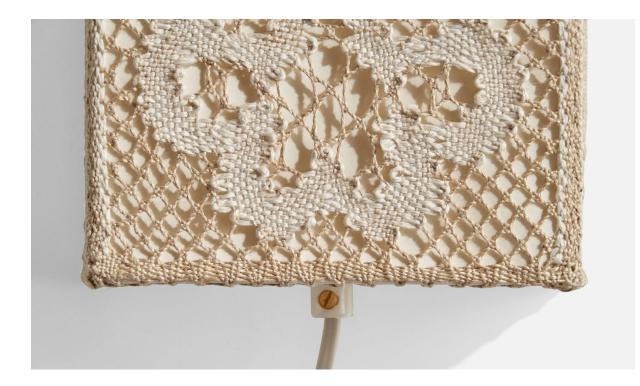

| Title:       | Swedish Designer, Wall Light, Fabric, Sweden, 1960s |
|--------------|-----------------------------------------------------|
| Dimensions:  | 7.375 in x 6.375 in x 3.75 in                       |
| Inventory #: | 15796                                               |
| Price:       | \$900.00                                            |

## **Product Description**

An embroidery fabric and metal wall light designed and produced in Sweden, c. 1960s. Overall Dimensions (inches): 7.375"H x 6.375"W x 3.75"D Bulb Specifications: E-14(European) Bulbs Bulbs not included unless otherwise specified. Number of Sockets (per fixture): 1 Does not include mounting hardware. This wall light currently uses a cord and plug that is compatible with US standard sockets. We are unable to confirm that any electrical item meets UL-Listing standards at our facility. If you require a hardwire application, please contact us prior to purchasing for further details. Please specify cord color / material / length if custom specs are required. Please note additional lead time of 1-2 business days will be required. All items ship from High Point, North Carolina.