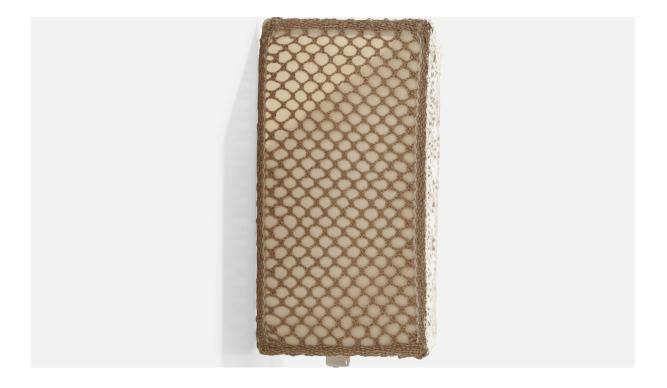

| Title:       | Swedish Designer, Wall Light, Fabric, Sweden, 1960s |
|--------------|-----------------------------------------------------|
| Dimensions:  | 7.375 in x 6.375 in x 3.75 in                       |
| Inventory #: | 15796                                               |
| Price:       | \$900.00                                            |

## **Product Description**

An embroidery fabric and metal wall light designed and produced in Sweden, c. 1960s. Overall Dimensions (inches): 7.375"H x 6.375"W x 3.75"D Bulb Specifications: E-14(European) Bulbs Bulbs not included unless otherwise specified. Number of Sockets (per fixture): 1 Does not include mounting hardware. This wall light currently uses a cord and plug that is compatible with US standard sockets. We are unable to confirm that any electrical item meets UL-Listing standards at our facility. If you require a hardwire application, please contact us prior to purchasing for further details. Please specify cord color / material / length if custom specs are required. Please note additional lead time of 1-2 business days will be required. All items ship from High Point, North Carolina.