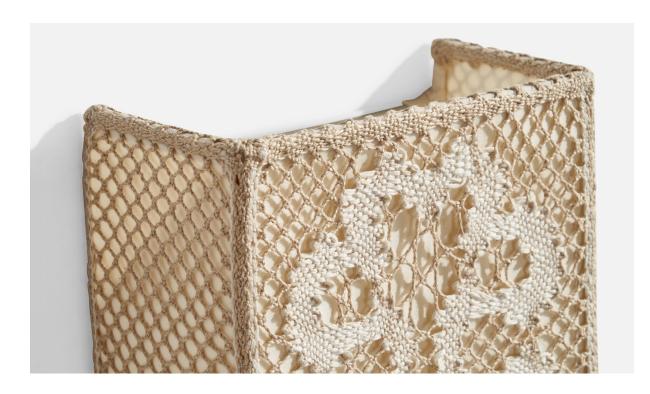

| Title:       | Swedish Designer, Wall Light, Fabric, Sweden, 1960s |
|--------------|-----------------------------------------------------|
| Dimensions:  | 7.375 in x 6.375 in x 3.75 in                       |
| Inventory #: | 15796                                               |
| Price:       | \$900.00                                            |

## **Product Description**

An embroidery fabric and metal wall light designed and produced in Sweden, c. 1960s. Overall Dimensions (inches): 7.375"H x 6.375"W x 3.75"D Bulb Specifications: E-14(European) Bulbs Bulbs not included unless otherwise specified. Number of Sockets (per fixture): 1 Does not include mounting hardware. This wall light currently uses a cord and plug that is compatible with US standard sockets. We are unable to confirm that any electrical item meets UL-Listing standards at our facility. If you require a hardwire application, please contact us prior to purchasing for further details. Please specify cord color / material / length if custom specs are required. Please note additional lead time of 1-2 business days will be required. All items ship from High Point, North Carolina.