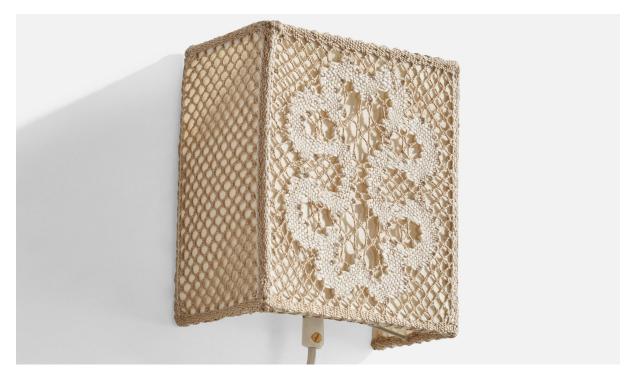

| Title:       | Swedish Designer, Wall Light, Fabric, Sweden, 1960s |
|--------------|-----------------------------------------------------|
| Dimensions:  | 7.375 in x 6.375 in x 3.75 in                       |
| Inventory #: | 15796                                               |
| Price:       | \$900.00                                            |

## **Product Description**

An embroidery fabric and metal wall light designed and produced in Sweden, c. 1960s. Overall Dimensions (inches): 7.375"H x 6.375"W x 3.75"D Bulb Specifications: E-14(European) Bulbs Bulbs not included unless otherwise specified. Number of Sockets (per fixture): 1 Does not include mounting hardware. This wall light currently uses a cord and plug that is compatible with US standard sockets. We are unable to confirm that any electrical item meets UL-Listing standards at our facility. If you require a hardwire application, please contact us prior to purchasing for further details. Please specify cord color / material / length if custom specs are required. Please note additional lead time of 1-2 business days will be required. All items ship from High Point, North Carolina.