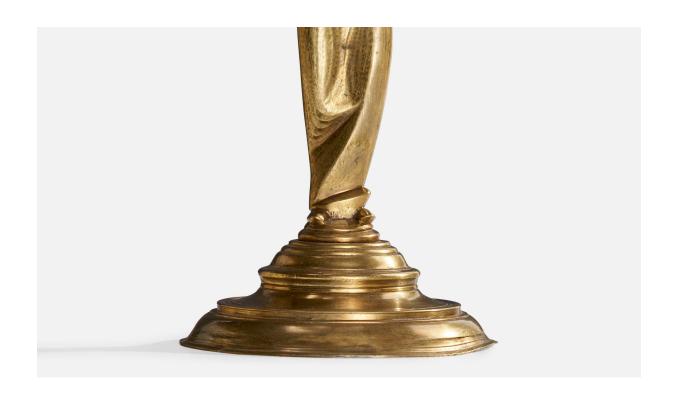

## **Product Description**

A brass and glass table lamp designed and produced by Vereinigte Werkstätten, Munich, Germany, c. 1920s. Dimensions of Lamp with Shade (inches): 20.75" H x 10" W x 10" D Bulb Specifications: E-26 Bulb Number of Sockets (per fixture): 2 Sold with lampshade. All lighting will be converted for US usage. We are unable to confirm that any electrical item meets UL-Listing standards at our facility.