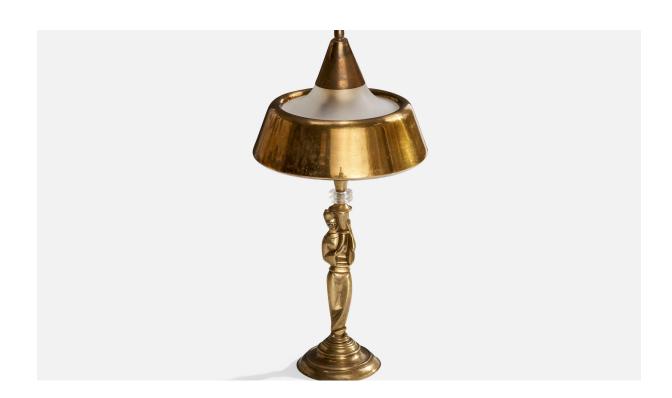

## Vereinigte Werkstätten, Table Lamp, Brass, Glass, Germany, 1920s

| Title:       | Vereinigte Werkstätten, Table Lamp, Brass, Glass, Germany, 1920s |
|--------------|------------------------------------------------------------------|
| Dimensions:  | 20.75 in x 10.0 in x 10.0 in                                     |
| Inventory #: | 15804                                                            |
| Price:       | \$4,800.00                                                       |

## **Product Description**

A brass and glass table lamp designed and produced by Vereinigte Werkstätten, Munich, Germany, c. 1920s. Dimensions of Lamp with Shade (inches): 20.75" H x 10" W x 10" D Bulb Specifications: E-26 Bulb Number of Sockets (per fixture): 2 Sold with lampshade. All lighting will be converted for US usage. We are unable to confirm that any electrical item meets UL-Listing standards at our facility.