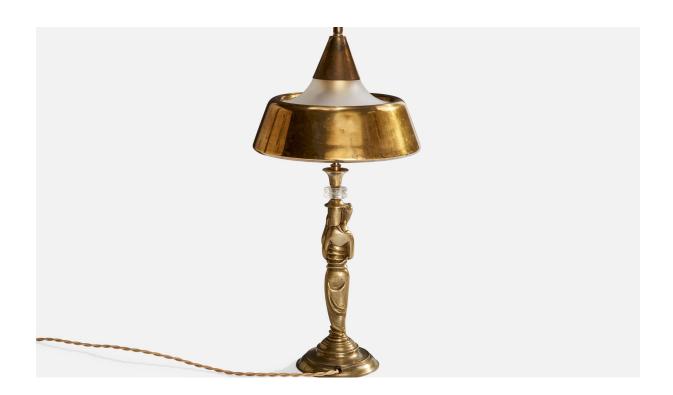

## Vereinigte Werkstätten, Table Lamp, Brass, Glass, Germany, 1920s

| Title:       | Vereinigte Werkstätten, Table Lamp, Brass, Glass, Germany, 1920s |
|--------------|------------------------------------------------------------------|
| Dimensions:  | 20.75 in x 10.0 in x 10.0 in                                     |
| Inventory #: | 15804                                                            |
| Price:       | \$4,800.00                                                       |

## **Product Description**

A brass and glass table lamp designed and produced by Vereinigte Werkstätten, Munich, Germany, c. 1920s. Dimensions of Lamp with Shade (inches): 20.75" H x 10" W x 10" D Bulb Specifications: E-26 Bulb Number of Sockets (per fixture): 2 Sold with lampshade. All lighting will be converted for US usage. We are unable to confirm that any electrical item meets UL-Listing standards at our facility.