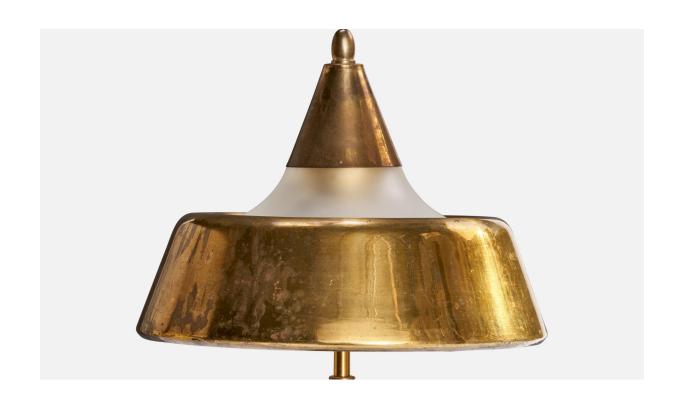

## Vereinigte Werkstätten, Table Lamp, Brass, Glass, Germany, 1920s

| Title:       | Vereinigte Werkstätten, Table Lamp, Brass, Glass, Germany, 1920s |
|--------------|------------------------------------------------------------------|
| Dimensions:  | 20.75 in x 10.0 in x 10.0 in                                     |
| Inventory #: | 15804                                                            |
| Price:       | \$4,800.00                                                       |

## **Product Description**

A brass and glass table lamp designed and produced by Vereinigte Werkstätten, Munich, Germany, c. 1920s. Dimensions of Lamp with Shade (inches): 20.75" H x 10" W x 10" D Bulb Specifications: E-26 Bulb Number of Sockets (per fixture): 2 Sold with lampshade. All lighting will be converted for US usage. We are unable to confirm that any electrical item meets UL-Listing standards at our facility.