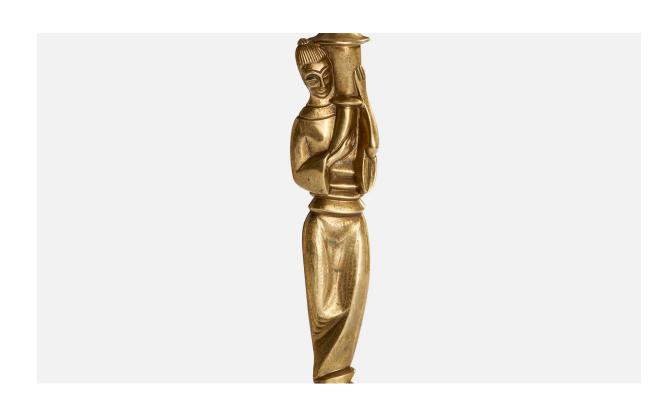

## **Product Description**

A brass and glass table lamp designed and produced by Vereinigte Werkstätten, Munich, Germany, c. 1920s. Dimensions of Lamp with Shade (inches): 20.75" H x 10" W x 10" D Bulb Specifications: E-26 Bulb Number of Sockets (per fixture): 2 Sold with lampshade. All lighting will be converted for US usage. We are unable to confirm that any electrical item meets UL-Listing standards at our facility.