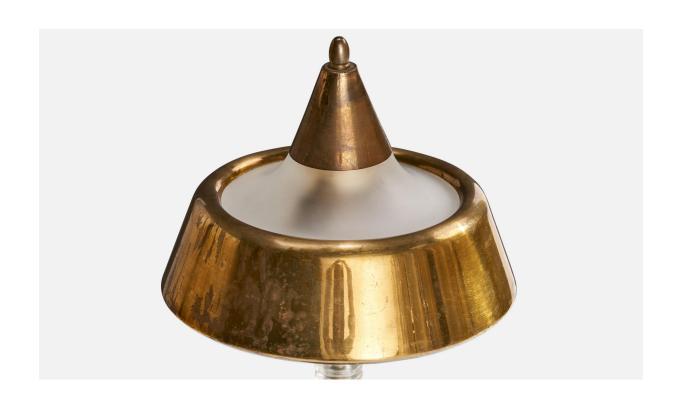

## Vereinigte Werkstätten, Table Lamp, Brass, Glass, Germany, 1920s

| Title:       | Vereinigte Werkstätten, Table Lamp, Brass, Glass, Germany, 1920s |
|--------------|------------------------------------------------------------------|
| Dimensions:  | 20.75 in x 10.0 in x 10.0 in                                     |
| Inventory #: | 15804                                                            |
| Price:       | \$4,800.00                                                       |

## **Product Description**

A brass and glass table lamp designed and produced by Vereinigte Werkstätten, Munich, Germany, c. 1920s. Dimensions of Lamp with Shade (inches): 20.75" H x 10" W x 10" D Bulb Specifications: E-26 Bulb Number of Sockets (per fixture): 2 Sold with lampshade. All lighting will be converted for US usage. We are unable to confirm that any electrical item meets UL-Listing standards at our facility.