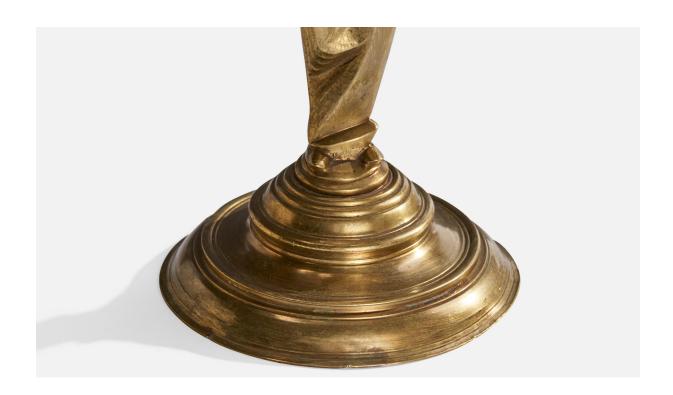

## **Product Description**

A brass and glass table lamp designed and produced by Vereinigte Werkstätten, Munich, Germany, c. 1920s. Dimensions of Lamp with Shade (inches): 20.75" H x 10" W x 10" D Bulb Specifications: E-26 Bulb Number of Sockets (per fixture): 2 Sold with lampshade. All lighting will be converted for US usage. We are unable to confirm that any electrical item meets UL-Listing standards at our facility.