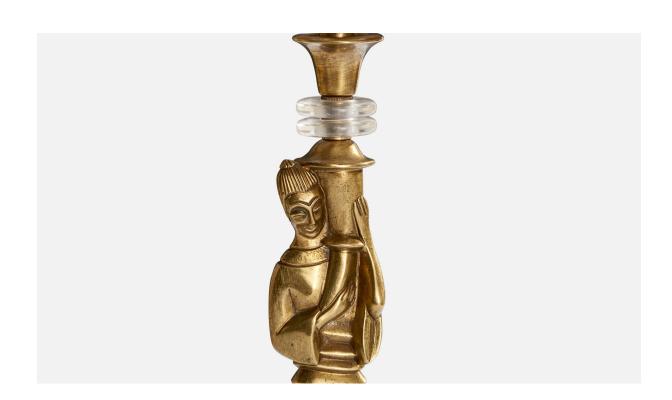

## **Product Description**

A brass and glass table lamp designed and produced by Vereinigte Werkstätten, Munich, Germany, c. 1920s. Dimensions of Lamp with Shade (inches): 20.75" H x 10" W x 10" D Bulb Specifications: E-26 Bulb Number of Sockets (per fixture): 2 Sold with lampshade. All lighting will be converted for US usage. We are unable to confirm that any electrical item meets UL-Listing standards at our facility.