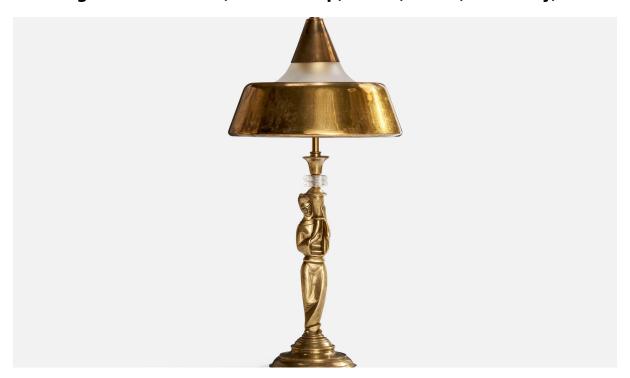

## Vereinigte Werkstätten, Table Lamp, Brass, Glass, Germany, 1920s

| Title:       | Vereinigte Werkstätten, Table Lamp, Brass, Glass, Germany, 1920s |
|--------------|------------------------------------------------------------------|
| Dimensions:  | 20.75 in x 10.0 in x 10.0 in                                     |
| Inventory #: | 15804                                                            |
| Price:       | \$4,800.00                                                       |

## **Product Description**

A brass and glass table lamp designed and produced by Vereinigte Werkstätten, Munich, Germany, c. 1920s. Dimensions of Lamp with Shade (inches): 20.75" H x 10" W x 10" D Bulb Specifications: E-26 Bulb Number of Sockets (per fixture): 2 Sold with lampshade. All lighting will be converted for US usage. We are unable to confirm that any electrical item meets UL-Listing standards at our facility.