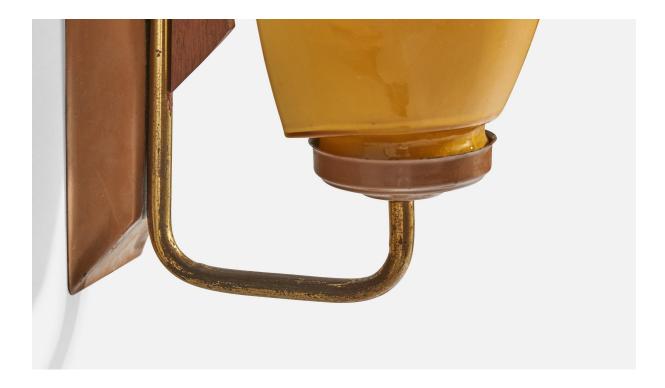

## **Product Description**

A pair of brass, brown-lacquered metal, teak and yellow opaline glass wall lights designed and produced in Italy, c. 1950s. Overall Dimensions (inches): 8.125" H x 5" W x 6" D Back Plate Dimensions (Inches): 7.75" H x 2.5" W x .75" D Bulb Specifications: E-14 Number of Sockets (per fixture): 1 Does not include mounting hardware. All lighting will be converted for US usage. We are unable to confirm that any electrical item meets UL-Listing standards at our facility.All items ship from High Point, North Carolina.