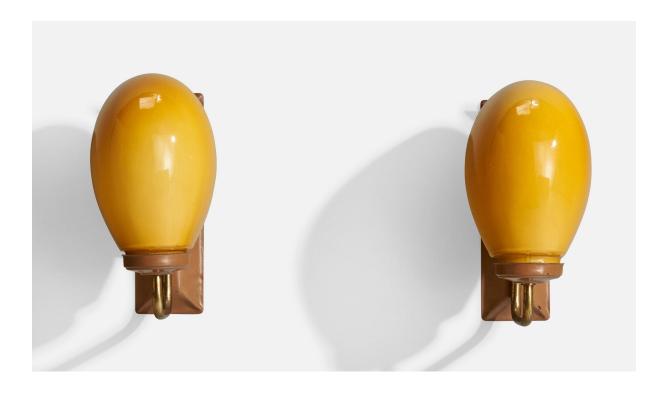

## **Product Description**

A pair of brass, brown-lacquered metal, teak and yellow opaline glass wall lights designed and produced in Italy, c. 1950s. Overall Dimensions (inches): 8.125" H x 5" W x 6" D Back Plate Dimensions (Inches): 7.75" H x 2.5" W x .75" D Bulb Specifications: E-14 Number of Sockets (per fixture): 1 Does not include mounting hardware. All lighting will be converted for US usage. We are unable to confirm that any electrical item meets UL-Listing standards at our facility.All items ship from High Point, North Carolina.