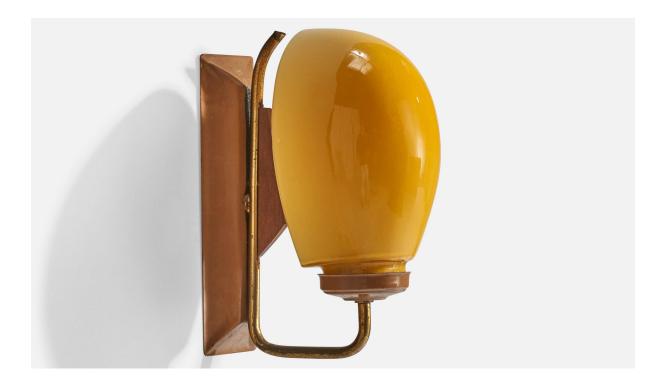

## **Product Description**

A pair of brass, brown-lacquered metal, teak and yellow opaline glass wall lights designed and produced in Italy, c. 1950s. Overall Dimensions (inches): 8.125" H x 5" W x 6" D Back Plate Dimensions (Inches): 7.75" H x 2.5" W x .75" D Bulb Specifications: E-14 Number of Sockets (per fixture): 1 Does not include mounting hardware. All lighting will be converted for US usage. We are unable to confirm that any electrical item meets UL-Listing standards at our facility.All items ship from High Point, North Carolina.