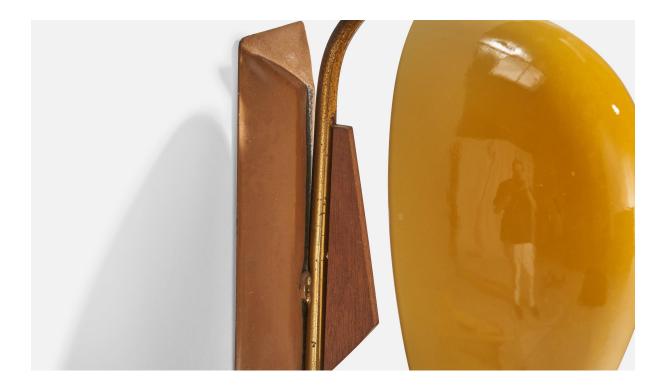

## **Product Description**

A pair of brass, brown-lacquered metal, teak and yellow opaline glass wall lights designed and produced in Italy, c. 1950s. Overall Dimensions (inches): 8.125" H x 5" W x 6" D Back Plate Dimensions (Inches): 7.75" H x 2.5" W x .75" D Bulb Specifications: E-14 Number of Sockets (per fixture): 1 Does not include mounting hardware. All lighting will be converted for US usage. We are unable to confirm that any electrical item meets UL-Listing standards at our facility.All items ship from High Point, North Carolina.