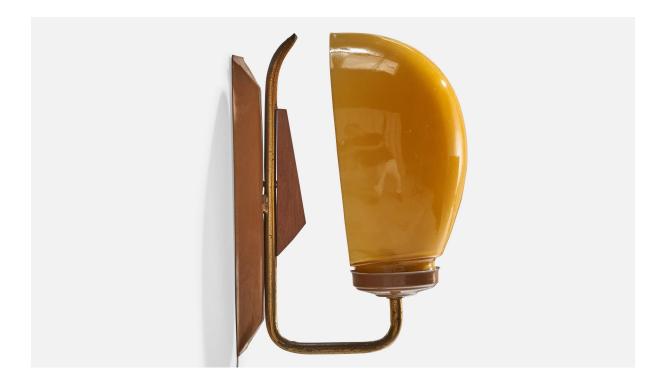

## **Product Description**

A pair of brass, brown-lacquered metal, teak and yellow opaline glass wall lights designed and produced in Italy, c. 1950s. Overall Dimensions (inches): 8.125" H x 5" W x 6" D Back Plate Dimensions (Inches): 7.75" H x 2.5" W x .75" D Bulb Specifications: E-14 Number of Sockets (per fixture): 1 Does not include mounting hardware. All lighting will be converted for US usage. We are unable to confirm that any electrical item meets UL-Listing standards at our facility.All items ship from High Point, North Carolina.