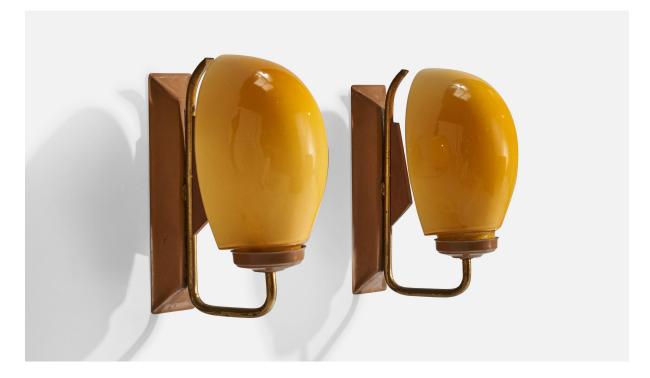

## **Product Description**

A pair of brass, brown-lacquered metal, teak and yellow opaline glass wall lights designed and produced in Italy, c. 1950s. Overall Dimensions (inches): 8.125" H x 5" W x 6" D Back Plate Dimensions (Inches): 7.75" H x 2.5" W x .75" D Bulb Specifications: E-14 Number of Sockets (per fixture): 1 Does not include mounting hardware. All lighting will be converted for US usage. We are unable to confirm that any electrical item meets UL-Listing standards at our facility.All items ship from High Point, North Carolina.