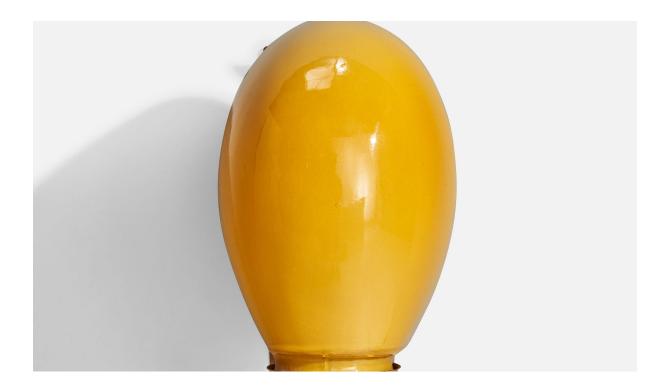

## **Product Description**

A pair of brass, brown-lacquered metal, teak and yellow opaline glass wall lights designed and produced in Italy, c. 1950s. Overall Dimensions (inches): 8.125" H x 5" W x 6" D Back Plate Dimensions (Inches): 7.75" H x 2.5" W x .75" D Bulb Specifications: E-14 Number of Sockets (per fixture): 1 Does not include mounting hardware. All lighting will be converted for US usage. We are unable to confirm that any electrical item meets UL-Listing standards at our facility.All items ship from High Point, North Carolina.