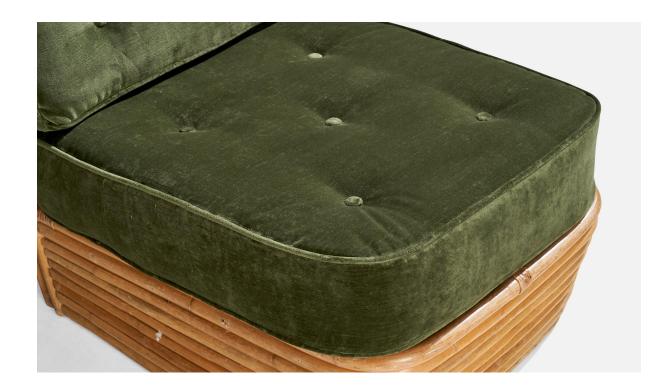

## **Product Description**

A pair of bamboo, rattan and green velvet slipper lounge chairs designed and produced in the US, c. 1950s. Provenance: Property from the Collection of Dee and Tommy Hilfiger Reupholstered in brand new velvet. Seat height: 14"