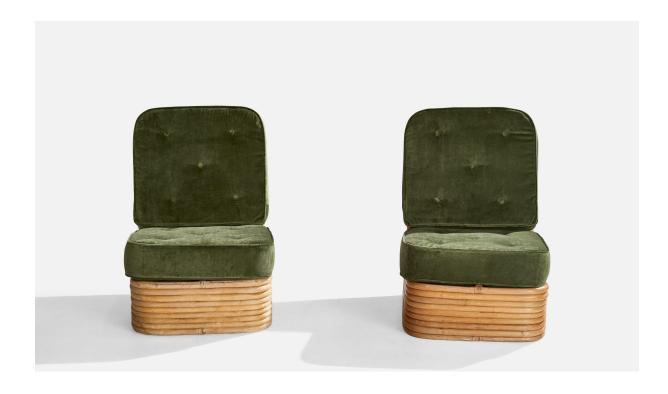

## American Designer, Slipper Chairs, Bamboo, Rattan, Velvet, USA, 1950s

| Title:       | American Designer, Slipper Chairs, Bamboo, Rattan, Velvet, USA, 1950s |
|--------------|-----------------------------------------------------------------------|
| Dimensions:  | 32.0 in x 23.0 in x 34.0 in                                           |
| Inventory #: | 15839                                                                 |
| Price:       | \$11,500.00                                                           |

## **Product Description**

A pair of bamboo, rattan and green velvet slipper lounge chairs designed and produced in the US, c. 1950s. Provenance: Property from the Collection of Dee and Tommy Hilfiger Reupholstered in brand new velvet. Seat height: 14"