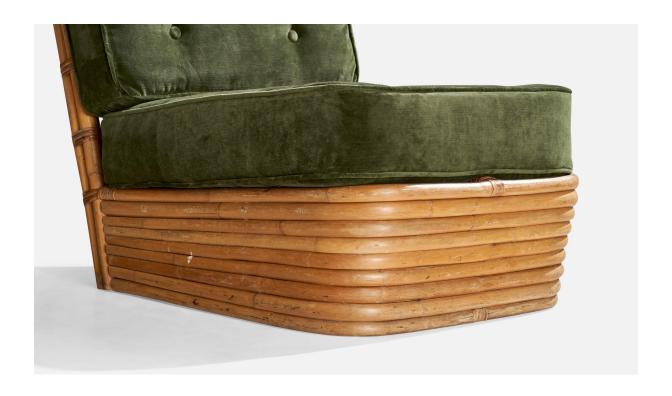

## **Product Description**

A pair of bamboo, rattan and green velvet slipper lounge chairs designed and produced in the US, c. 1950s. Provenance: Property from the Collection of Dee and Tommy Hilfiger Reupholstered in brand new velvet. Seat height: 14"