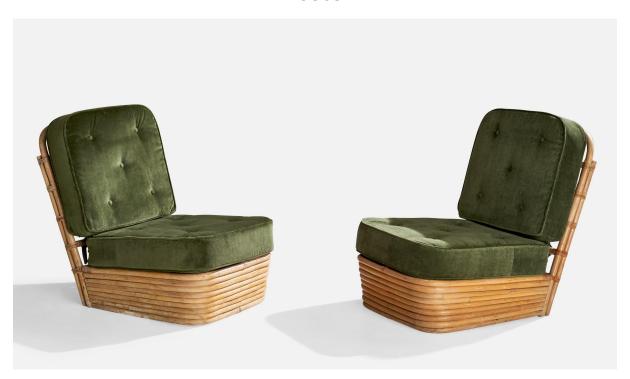

## American Designer, Slipper Chairs, Bamboo, Rattan, Velvet, USA, 1950s

| Title:       | American Designer, Slipper Chairs, Bamboo, Rattan, Velvet, USA, 1950s |
|--------------|-----------------------------------------------------------------------|
| Dimensions:  | 32.0 in x 23.0 in x 34.0 in                                           |
| Inventory #: | 15839                                                                 |
| Price:       | \$11,500.00                                                           |

## **Product Description**

A pair of bamboo, rattan and green velvet slipper lounge chairs designed and produced in the US, c. 1950s. Provenance: Property from the Collection of Dee and Tommy Hilfiger Reupholstered in brand new velvet. Seat height: 14"