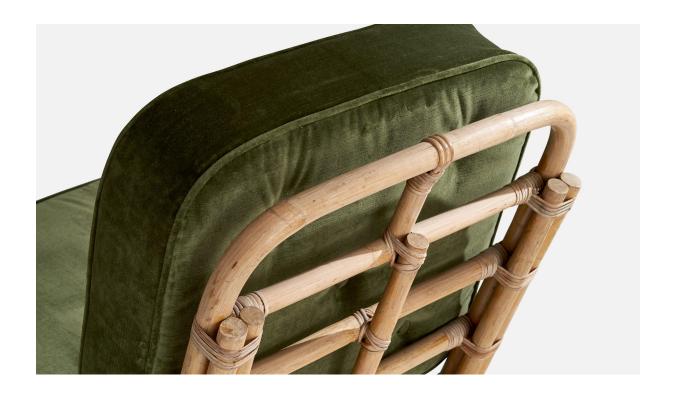

## **Product Description**

A pair of bamboo, rattan and green velvet slipper lounge chairs designed and produced in the US, c. 1950s. Provenance: Property from the Collection of Dee and Tommy Hilfiger Reupholstered in brand new velvet. Seat height: 14"