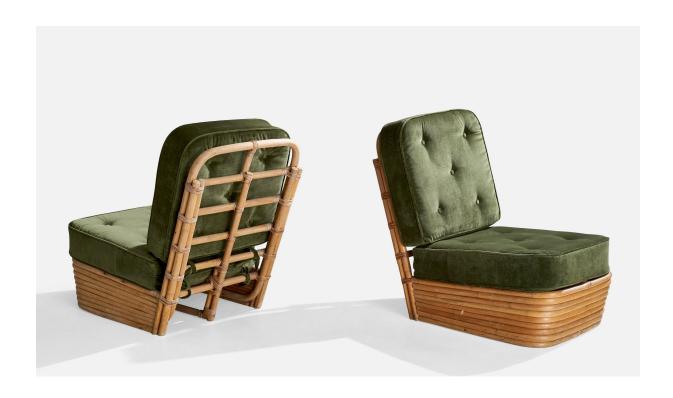

## American Designer, Slipper Chairs, Bamboo, Rattan, Velvet, USA, 1950s

| Title:       | American Designer, Slipper Chairs, Bamboo, Rattan, Velvet, USA, 1950s |
|--------------|-----------------------------------------------------------------------|
| Dimensions:  | 32.0 in x 23.0 in x 34.0 in                                           |
| Inventory #: | 15839                                                                 |
| Price:       | \$11,500.00                                                           |

## **Product Description**

A pair of bamboo, rattan and green velvet slipper lounge chairs designed and produced in the US, c. 1950s. Provenance: Property from the Collection of Dee and Tommy Hilfiger Reupholstered in brand new velvet. Seat height: 14"