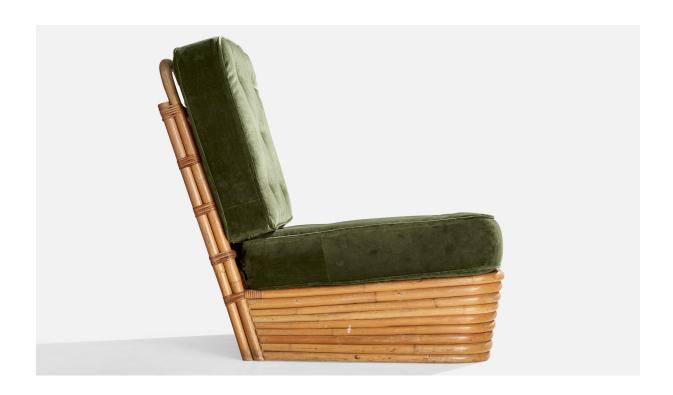

## **Product Description**

A pair of bamboo, rattan and green velvet slipper lounge chairs designed and produced in the US, c. 1950s. Provenance: Property from the Collection of Dee and Tommy Hilfiger Reupholstered in brand new velvet. Seat height: 14"