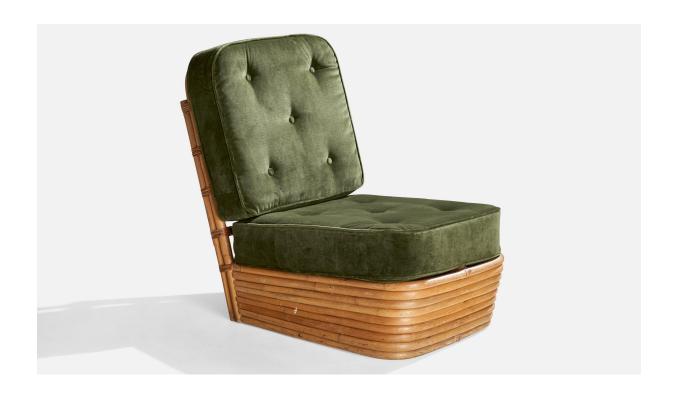

## American Designer, Slipper Chairs, Bamboo, Rattan, Velvet, USA, 1950s

| Title:       | American Designer, Slipper Chairs, Bamboo, Rattan, Velvet, USA, 1950s |
|--------------|-----------------------------------------------------------------------|
| Dimensions:  | 32.0 in x 23.0 in x 34.0 in                                           |
| Inventory #: | 15839                                                                 |
| Price:       | \$11,500.00                                                           |

## **Product Description**

A pair of bamboo, rattan and green velvet slipper lounge chairs designed and produced in the US, c. 1950s. Provenance: Property from the Collection of Dee and Tommy Hilfiger Reupholstered in brand new velvet. Seat height: 14"