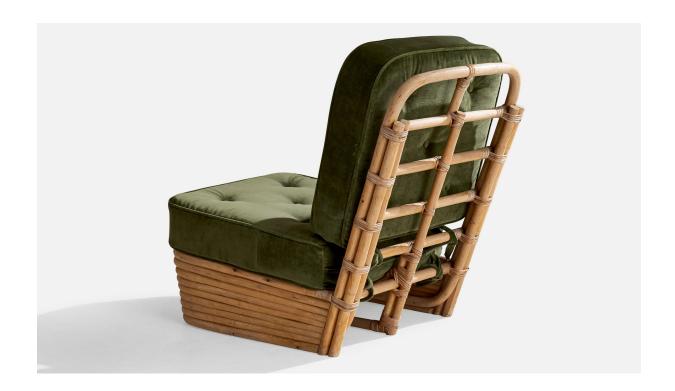

## **Product Description**

A pair of bamboo, rattan and green velvet slipper lounge chairs designed and produced in the US, c. 1950s. Provenance: Property from the Collection of Dee and Tommy Hilfiger Reupholstered in brand new velvet. Seat height: 14"