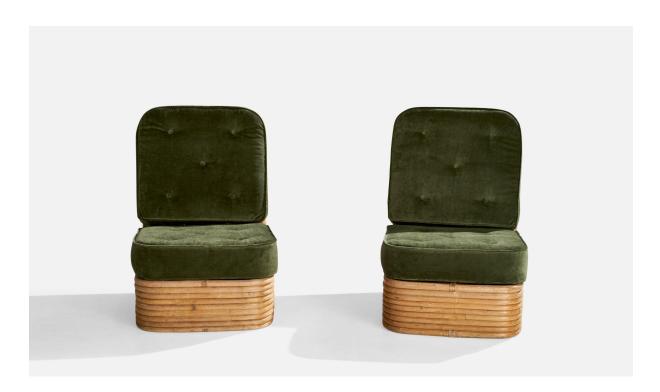

## American Designer, Slipper Chairs, Bamboo, Rattan, Velvet, USA, 1950s

| Title:       | American Designer, Slipper Chairs, Bamboo, Rattan, Velvet, USA, 1950s |
|--------------|-----------------------------------------------------------------------|
| Dimensions:  | 32.0 in x 23.0 in x 34.0 in                                           |
| Inventory #: | 15840                                                                 |
| Price:       | \$11,500.00                                                           |

## **Product Description**

A pair of bamboo, rattan and green velvet slipper lounge chairs designed and produced in the US, c. 1950s. Provenance: Property from the Collection of Dee and Tommy Hilfiger Reupholstered in brand new velvet. Seat height: 14"