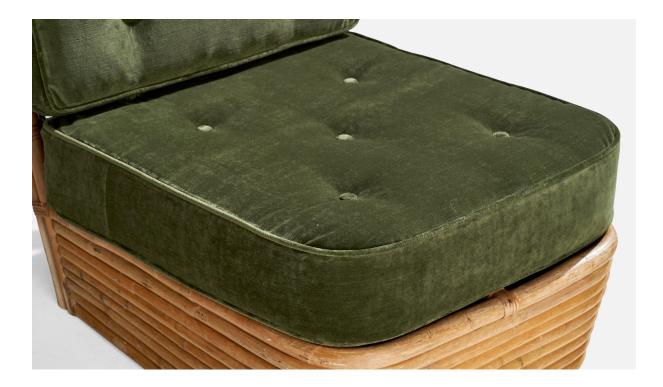

## **Product Description**

A pair of bamboo, rattan and green velvet slipper lounge chairs designed and produced in the US, c. 1950s. Provenance: Property from the Collection of Dee and Tommy Hilfiger Reupholstered in brand new velvet. Seat height: 14"