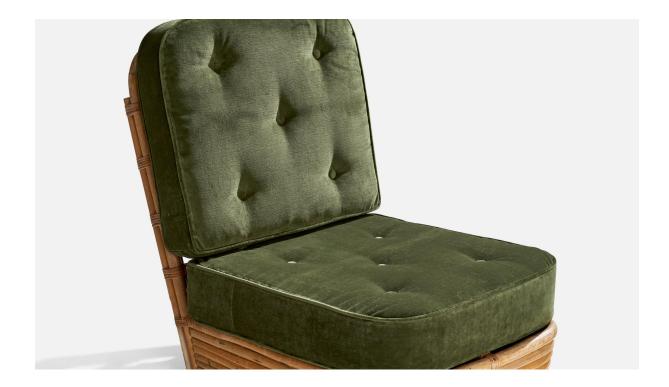

## **Product Description**

A pair of bamboo, rattan and green velvet slipper lounge chairs designed and produced in the US, c. 1950s. Provenance: Property from the Collection of Dee and Tommy Hilfiger Reupholstered in brand new velvet. Seat height: 14"