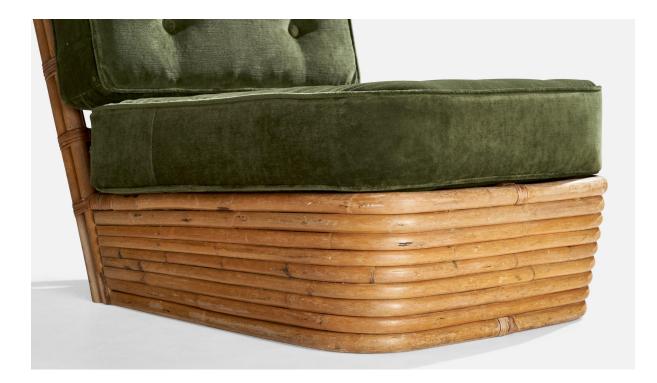

## **Product Description**

A pair of bamboo, rattan and green velvet slipper lounge chairs designed and produced in the US, c. 1950s. Provenance: Property from the Collection of Dee and Tommy Hilfiger Reupholstered in brand new velvet. Seat height: 14"