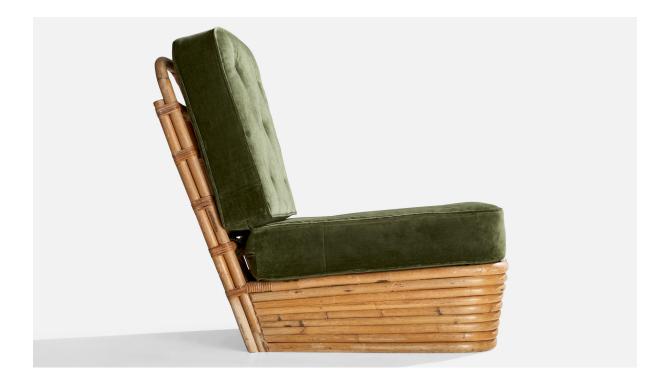

## **Product Description**

A pair of bamboo, rattan and green velvet slipper lounge chairs designed and produced in the US, c. 1950s. Provenance: Property from the Collection of Dee and Tommy Hilfiger Reupholstered in brand new velvet. Seat height: 14"