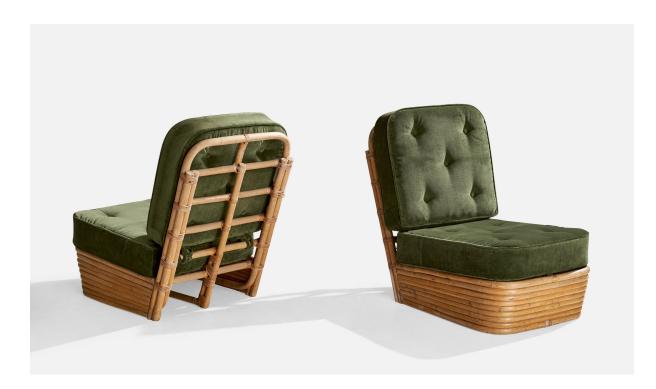

## American Designer, Slipper Chairs, Bamboo, Rattan, Velvet, USA, 1950s

| Title:       | American Designer, Slipper Chairs, Bamboo, Rattan, Velvet, USA, 1950s |
|--------------|-----------------------------------------------------------------------|
| Dimensions:  | 32.0 in x 23.0 in x 34.0 in                                           |
| Inventory #: | 15840                                                                 |
| Price:       | \$11,500.00                                                           |

## **Product Description**

A pair of bamboo, rattan and green velvet slipper lounge chairs designed and produced in the US, c. 1950s. Provenance: Property from the Collection of Dee and Tommy Hilfiger Reupholstered in brand new velvet. Seat height: 14"