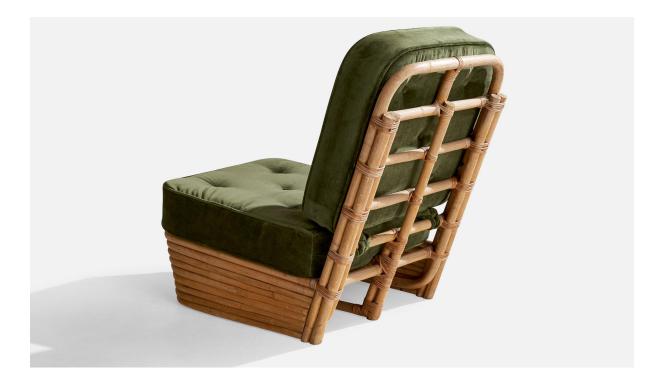

## **Product Description**

A pair of bamboo, rattan and green velvet slipper lounge chairs designed and produced in the US, c. 1950s. Provenance: Property from the Collection of Dee and Tommy Hilfiger Reupholstered in brand new velvet. Seat height: 14"