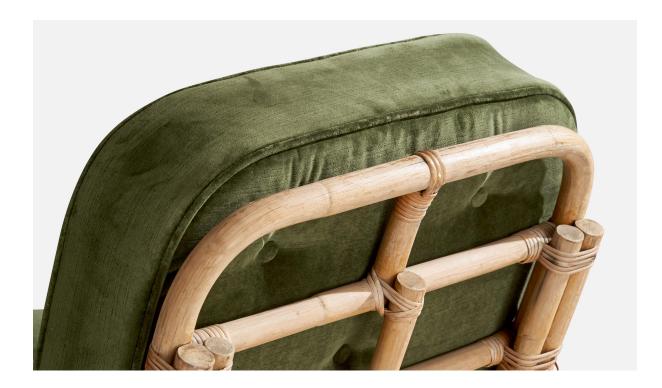

## **Product Description**

A pair of bamboo, rattan and green velvet slipper lounge chairs designed and produced in the US, c. 1950s. Provenance: Property from the Collection of Dee and Tommy Hilfiger Reupholstered in brand new velvet. Seat height: 14"