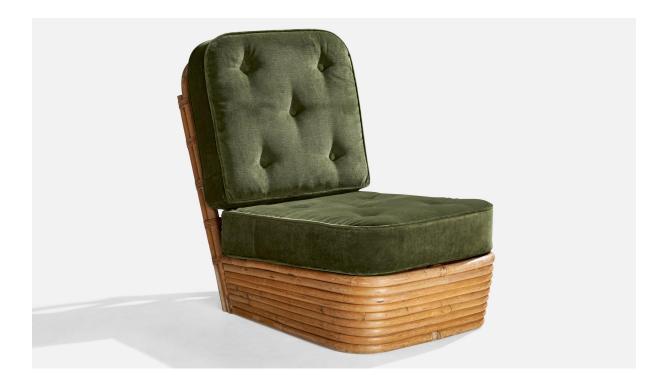

## American Designer, Slipper Chairs, Bamboo, Rattan, Velvet, USA, 1950s

| Title:       | American Designer, Slipper Chairs, Bamboo, Rattan, Velvet, USA, 1950s |
|--------------|-----------------------------------------------------------------------|
| Dimensions:  | 32.0 in x 23.0 in x 34.0 in                                           |
| Inventory #: | 15840                                                                 |
| Price:       | \$11,500.00                                                           |

## **Product Description**

A pair of bamboo, rattan and green velvet slipper lounge chairs designed and produced in the US, c. 1950s. Provenance: Property from the Collection of Dee and Tommy Hilfiger Reupholstered in brand new velvet. Seat height: 14"