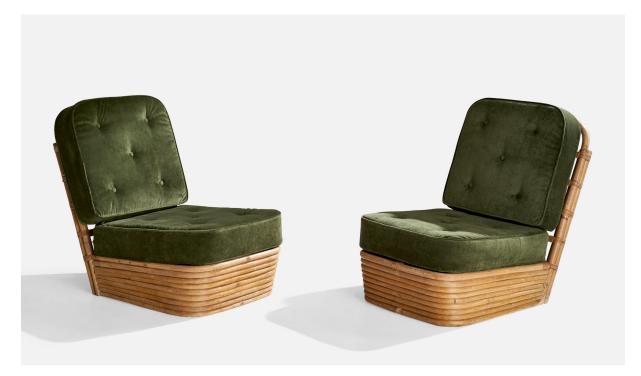

## American Designer, Slipper Chairs, Bamboo, Rattan, Velvet, USA, 1950s

| Title:       | American Designer, Slipper Chairs, Bamboo, Rattan, Velvet, USA, 1950s |
|--------------|-----------------------------------------------------------------------|
| Dimensions:  | 32.0 in x 23.0 in x 34.0 in                                           |
| Inventory #: | 15840                                                                 |
| Price:       | \$11,500.00                                                           |

## **Product Description**

A pair of bamboo, rattan and green velvet slipper lounge chairs designed and produced in the US, c. 1950s. Provenance: Property from the Collection of Dee and Tommy Hilfiger Reupholstered in brand new velvet. Seat height: 14"