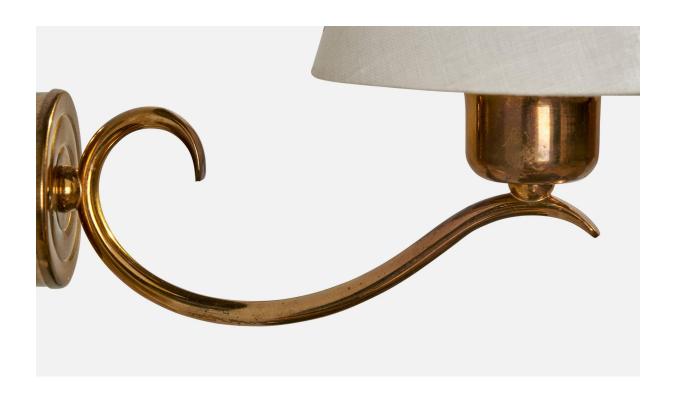

## Swedish Designer, Wall Lights, Brass, Fabric, Sweden, 1940s

| Title:       | Swedish Designer, Wall Lights, Brass, Fabric, Sweden, 1940s |
|--------------|-------------------------------------------------------------|
| Dimensions:  | 7.75 in x 5.25 in x 9.125 in                                |
| Inventory #: | 15844                                                       |
| Price:       | \$2,900.00                                                  |

## **Product Description**

A pair of brass and white fabric wall lights designed and produced in Sweden, c. 1940s. Overall Dimensions (inches): 7.75" H x 5.25" W x 9.125" D Back Plate Dimensions (Inches): 2.5" Diameter x 1" H Bulb Specifications: E-14 Number of Sockets (per fixture): 1 Does not include mounting hardware. These wall lights currently use a cord and plug that is compatible with US standard sockets. We are unable to confirm that any electrical item meets UL-Listing standards at our facility.All items ship from High Point, North Carolina.