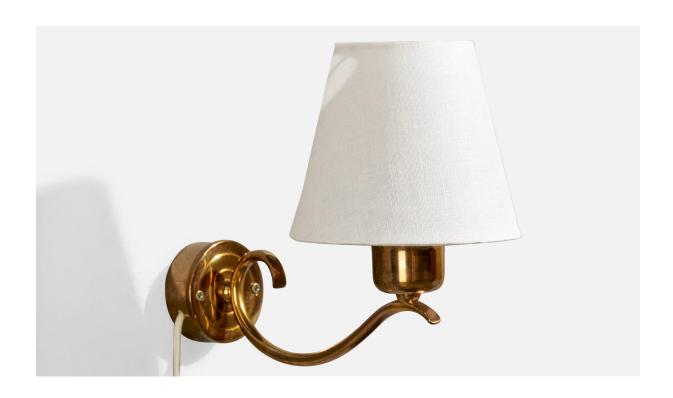

## **Product Description**

A pair of brass and white fabric wall lights designed and produced in Sweden, c. 1940s. Overall Dimensions (inches): 7.75" H x 5.25" W x 9.125" D Back Plate Dimensions (Inches): 2.5" Diameter x 1" H Bulb Specifications: E-14 Number of Sockets (per fixture): 1 Does not include mounting hardware. These wall lights currently use a cord and plug that is compatible with US standard sockets. We are unable to confirm that any electrical item meets UL-Listing standards at our facility.All items ship from High Point, North Carolina.