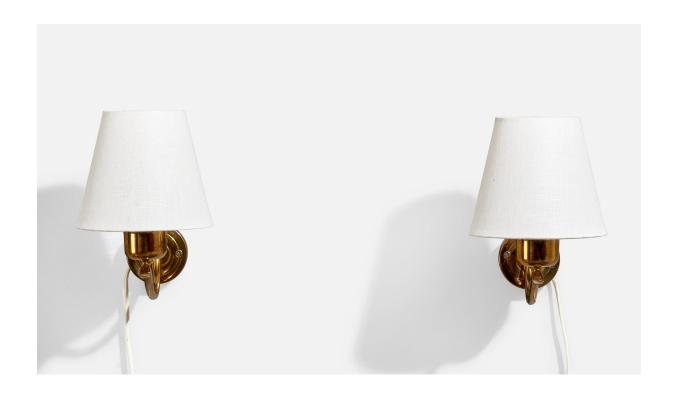

## **Product Description**

A pair of brass and white fabric wall lights designed and produced in Sweden, c. 1940s. Overall Dimensions (inches): 7.75" H x 5.25" W x 9.125" D Back Plate Dimensions (Inches): 2.5" Diameter x 1" H Bulb Specifications: E-14 Number of Sockets (per fixture): 1 Does not include mounting hardware. These wall lights currently use a cord and plug that is compatible with US standard sockets. We are unable to confirm that any electrical item meets UL-Listing standards at our facility.All items ship from High Point, North Carolina.