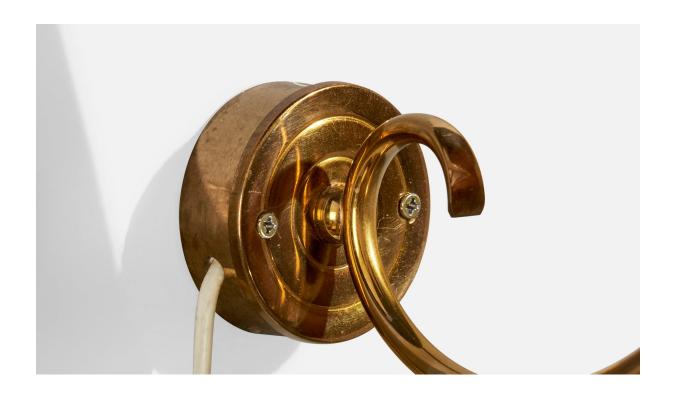

## Swedish Designer, Wall Lights, Brass, Fabric, Sweden, 1940s

| Title:       | Swedish Designer, Wall Lights, Brass, Fabric, Sweden, 1940s |
|--------------|-------------------------------------------------------------|
| Dimensions:  | 7.75 in x 5.25 in x 9.125 in                                |
| Inventory #: | 15844                                                       |
| Price:       | \$2,900.00                                                  |

## **Product Description**

A pair of brass and white fabric wall lights designed and produced in Sweden, c. 1940s. Overall Dimensions (inches): 7.75" H x 5.25" W x 9.125" D Back Plate Dimensions (Inches): 2.5" Diameter x 1" H Bulb Specifications: E-14 Number of Sockets (per fixture): 1 Does not include mounting hardware. These wall lights currently use a cord and plug that is compatible with US standard sockets. We are unable to confirm that any electrical item meets UL-Listing standards at our facility.All items ship from High Point, North Carolina.