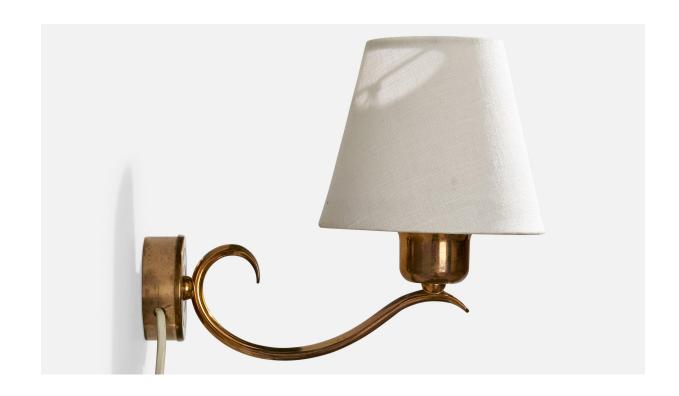

## Swedish Designer, Wall Lights, Brass, Fabric, Sweden, 1940s

| Title:       | Swedish Designer, Wall Lights, Brass, Fabric, Sweden, 1940s |
|--------------|-------------------------------------------------------------|
| Dimensions:  | 7.75 in x 5.25 in x 9.125 in                                |
| Inventory #: | 15844                                                       |
| Price:       | \$2,900.00                                                  |

## **Product Description**

A pair of brass and white fabric wall lights designed and produced in Sweden, c. 1940s. Overall Dimensions (inches): 7.75" H x 5.25" W x 9.125" D Back Plate Dimensions (Inches): 2.5" Diameter x 1" H Bulb Specifications: E-14 Number of Sockets (per fixture): 1 Does not include mounting hardware. These wall lights currently use a cord and plug that is compatible with US standard sockets. We are unable to confirm that any electrical item meets UL-Listing standards at our facility.All items ship from High Point, North Carolina.