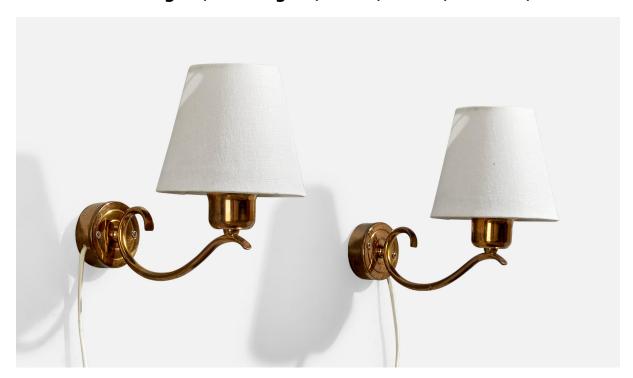

## **Product Description**

A pair of brass and white fabric wall lights designed and produced in Sweden, c. 1940s. Overall Dimensions (inches): 7.75" H x 5.25" W x 9.125" D Back Plate Dimensions (Inches): 2.5" Diameter x 1" H Bulb Specifications: E-14 Number of Sockets (per fixture): 1 Does not include mounting hardware. These wall lights currently use a cord and plug that is compatible with US standard sockets. We are unable to confirm that any electrical item meets UL-Listing standards at our facility.All items ship from High Point, North Carolina.