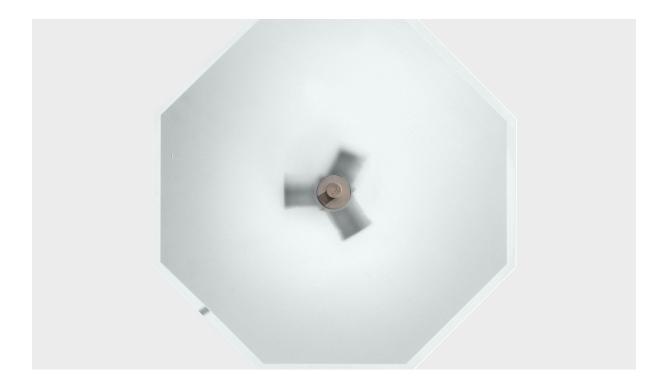

## Swedish Designer, Pendant Light, Nickel, Glass, Sweden, 1930s

| Title:       | Swedish Designer, Pendant Light, Nickel, Glass, Sweden, 1930s |
|--------------|---------------------------------------------------------------|
| Dimensions:  | 16.5 in x 16.5 in x 16.5 in                                   |
| Inventory #: | 15866                                                         |
| Price:       | \$2,500.00                                                    |

## **Product Description**

A nickel and frosted glass pendant light designed and produced in Sweden, c. 1930s. Overall Dimensions (inches): 16.5" H x 16.5" W x 16.5" D Dimensions of Canopy: 2.5" H x 4" W x 4" D Stem length: 11" H Bulb Specifications: E-26 Number of Sockets: 3 All lighting will be converted for US usage. We are unable to confirm that any electrical item meets UL-Listing standards at our facility.All items ship from High Point, North Carolina.