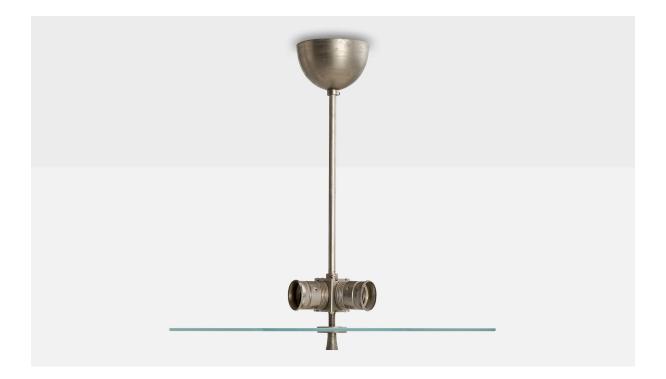

## Swedish Designer, Pendant Light, Nickel, Glass, Sweden, 1930s

| Title:       | Swedish Designer, Pendant Light, Nickel, Glass, Sweden, 1930s |
|--------------|---------------------------------------------------------------|
| Dimensions:  | 16.5 in x 16.5 in x 16.5 in                                   |
| Inventory #: | 15866                                                         |
| Price:       | \$2,500.00                                                    |

## **Product Description**

A nickel and frosted glass pendant light designed and produced in Sweden, c. 1930s. Overall Dimensions (inches): 16.5" H x 16.5" W x 16.5" D Dimensions of Canopy: 2.5" H x 4" W x 4" D Stem length: 11" H Bulb Specifications: E-26 Number of Sockets: 3 All lighting will be converted for US usage. We are unable to confirm that any electrical item meets UL-Listing standards at our facility.All items ship from High Point, North Carolina.