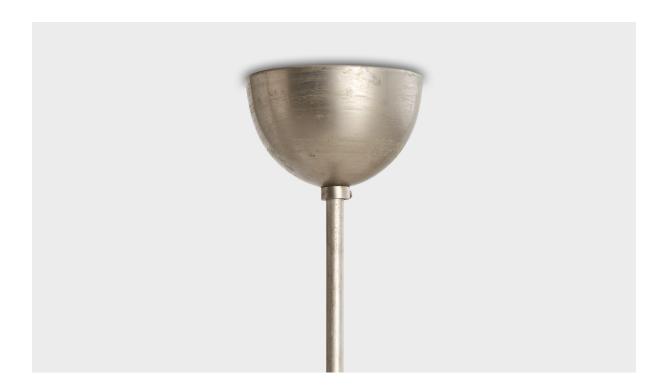

## **Product Description**

A nickel and frosted glass pendant light designed and produced in Sweden, c. 1930s. Overall Dimensions (inches): 16.5" H x 16.5" W x 16.5" D Dimensions of Canopy: 2.5" H x 4" W x 4" D Stem length: 11" H Bulb Specifications: E-26 Number of Sockets: 3 All lighting will be converted for US usage. We are unable to confirm that any electrical item meets UL-Listing standards at our facility.All items ship from High Point, North Carolina.