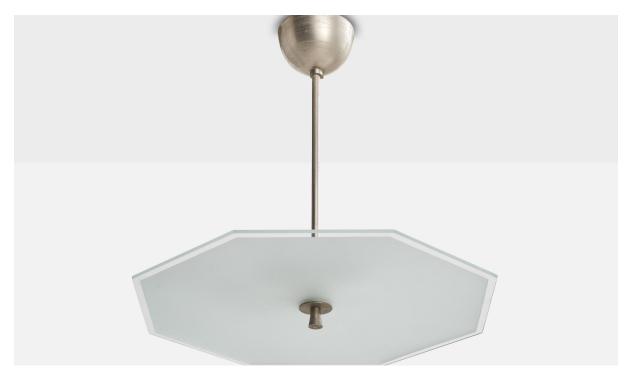

## Swedish Designer, Pendant Light, Nickel, Glass, Sweden, 1930s

| Title:       | Swedish Designer, Pendant Light, Nickel, Glass, Sweden, 1930s |
|--------------|---------------------------------------------------------------|
| Dimensions:  | 16.5 in x 16.5 in x 16.5 in                                   |
| Inventory #: | 15866                                                         |
| Price:       | \$2,500.00                                                    |

## **Product Description**

A nickel and frosted glass pendant light designed and produced in Sweden, c. 1930s. Overall Dimensions (inches): 16.5" H x 16.5" W x 16.5" D Dimensions of Canopy: 2.5" H x 4" W x 4" D Stem length: 11" H Bulb Specifications: E-26 Number of Sockets: 3 All lighting will be converted for US usage. We are unable to confirm that any electrical item meets UL-Listing standards at our facility.All items ship from High Point, North Carolina.