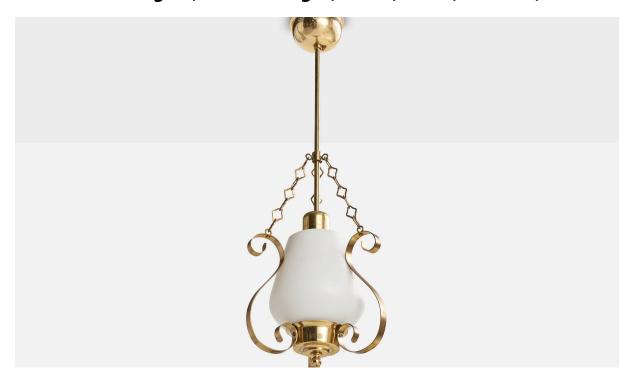

## Swedish Designer, Pendant Light, Brass, Glass, Sweden, 1950s

| Title:       | Swedish Designer, Pendant Light, Brass, Glass, Sweden, 1950s |
|--------------|--------------------------------------------------------------|
| Dimensions:  | 28.5 in x 10.0 in x 10.0 in                                  |
| Inventory #: | 15875                                                        |
| Price:       | \$2,400.00                                                   |

## **Product Description**

A brass and opaline glass pendant light designed and produced in Sweden, c. 1950s. Overall Dimensions (inches): 28.5" H x 10" W x 10" D Dimensions of Canopy: 2.5" H x 4" W x 4" D Stem length: 12" H Bulb Specifications: E-26 Number of Sockets: 1 All lighting will be converted for US usage. We are unable to confirm that any electrical item meets UL-Listing standards at our facility.