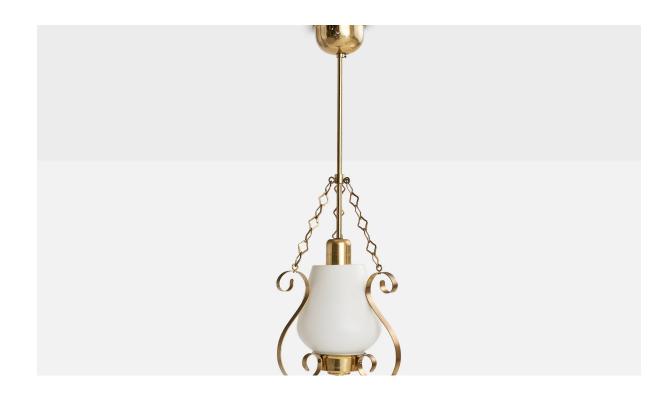

## Swedish Designer, Pendant Light, Brass, Glass, Sweden, 1950s

| Title:       | Swedish Designer, Pendant Light, Brass, Glass, Sweden, 1950s |
|--------------|--------------------------------------------------------------|
| Dimensions:  | 28.5 in x 10.0 in x 10.0 in                                  |
| Inventory #: | 15875                                                        |
| Price:       | \$2,400.00                                                   |

## **Product Description**

A brass and opaline glass pendant light designed and produced in Sweden, c. 1950s. Overall Dimensions (inches): 28.5" H x 10" W x 10" D Dimensions of Canopy: 2.5" H x 4" W x 4" D Stem length: 12" H Bulb Specifications: E-26 Number of Sockets: 1 All lighting will be converted for US usage. We are unable to confirm that any electrical item meets UL-Listing standards at our facility.