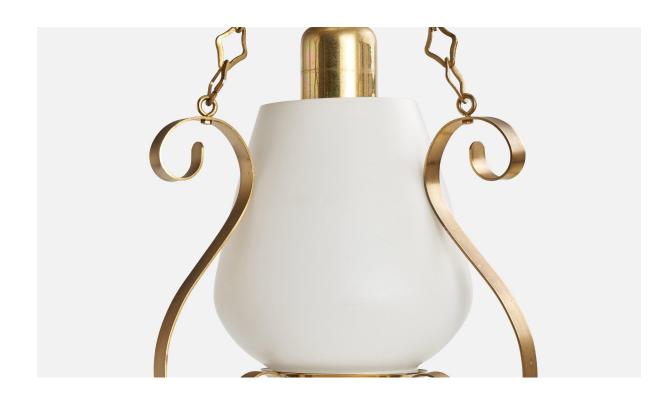

## Swedish Designer, Pendant Light, Brass, Glass, Sweden, 1950s

| Title:       | Swedish Designer, Pendant Light, Brass, Glass, Sweden, 1950s |
|--------------|--------------------------------------------------------------|
| Dimensions:  | 28.5 in x 10.0 in x 10.0 in                                  |
| Inventory #: | 15875                                                        |
| Price:       | \$2,400.00                                                   |

## **Product Description**

A brass and opaline glass pendant light designed and produced in Sweden, c. 1950s. Overall Dimensions (inches): 28.5" H x 10" W x 10" D Dimensions of Canopy: 2.5" H x 4" W x 4" D Stem length: 12" H Bulb Specifications: E-26 Number of Sockets: 1 All lighting will be converted for US usage. We are unable to confirm that any electrical item meets UL-Listing standards at our facility.