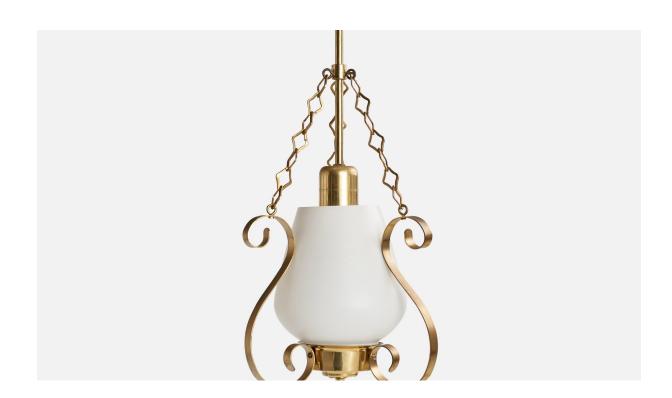

## Swedish Designer, Pendant Light, Brass, Glass, Sweden, 1950s

| Title:       | Swedish Designer, Pendant Light, Brass, Glass, Sweden, 1950s |
|--------------|--------------------------------------------------------------|
| Dimensions:  | 28.5 in x 10.0 in x 10.0 in                                  |
| Inventory #: | 15875                                                        |
| Price:       | \$2,400.00                                                   |

## **Product Description**

A brass and opaline glass pendant light designed and produced in Sweden, c. 1950s. Overall Dimensions (inches): 28.5" H x 10" W x 10" D Dimensions of Canopy: 2.5" H x 4" W x 4" D Stem length: 12" H Bulb Specifications: E-26 Number of Sockets: 1 All lighting will be converted for US usage. We are unable to confirm that any electrical item meets UL-Listing standards at our facility.