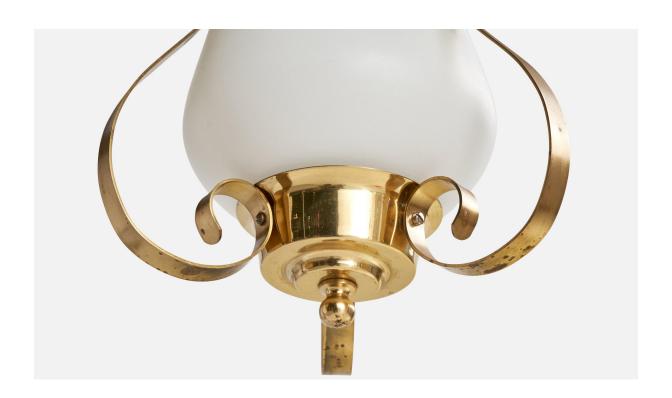

## Swedish Designer, Pendant Light, Brass, Glass, Sweden, 1950s

| Title:       | Swedish Designer, Pendant Light, Brass, Glass, Sweden, 1950s |
|--------------|--------------------------------------------------------------|
| Dimensions:  | 28.5 in x 10.0 in x 10.0 in                                  |
| Inventory #: | 15875                                                        |
| Price:       | \$2,400.00                                                   |

## **Product Description**

A brass and opaline glass pendant light designed and produced in Sweden, c. 1950s. Overall Dimensions (inches): 28.5" H x 10" W x 10" D Dimensions of Canopy: 2.5" H x 4" W x 4" D Stem length: 12" H Bulb Specifications: E-26 Number of Sockets: 1 All lighting will be converted for US usage. We are unable to confirm that any electrical item meets UL-Listing standards at our facility.