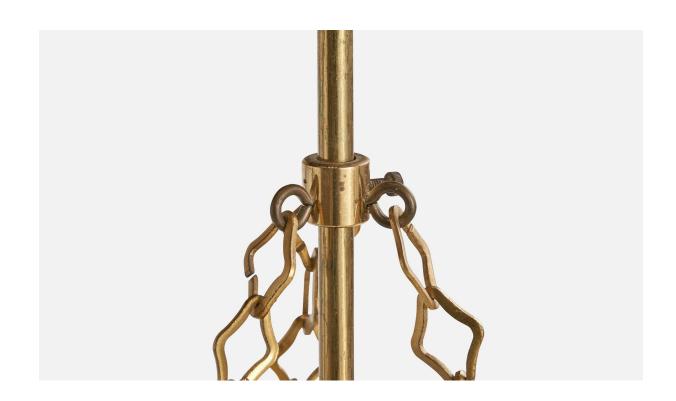

## **Product Description**

A brass and opaline glass pendant light designed and produced in Sweden, c. 1950s. Overall Dimensions (inches): 28.5" H x 10" W x 10" D Dimensions of Canopy: 2.5" H x 4" W x 4" D Stem length: 12" H Bulb Specifications: E-26 Number of Sockets: 1 All lighting will be converted for US usage. We are unable to confirm that any electrical item meets UL-Listing standards at our facility.