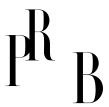

## Swedish Designer, Pendant Light, Brass, Glass, Sweden, 1950s

| Title:       | Swedish Designer, Pendant Light, Brass, Glass, Sweden, 1950s |
|--------------|--------------------------------------------------------------|
| Dimensions:  | 28.5 in x 10.0 in x 10.0 in                                  |
| Inventory #: | 15875                                                        |
| Price:       | \$2,400.00                                                   |

## **Product Description**

A brass and opaline glass pendant light designed and produced in Sweden, c. 1950s. Overall Dimensions (inches): 28.5" H x 10" W x 10" D Dimensions of Canopy: 2.5" H x 4" W x 4" D Stem length: 12" H Bulb Specifications: E-26 Number of Sockets: 1 All lighting will be converted for US usage. We are unable to confirm that any electrical item meets UL-Listing standards at our facility.