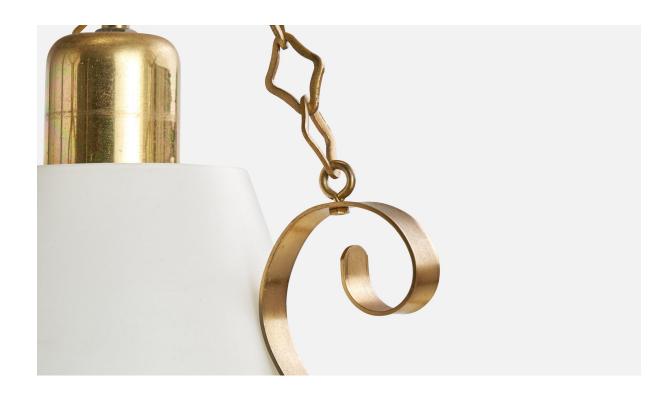

## Swedish Designer, Pendant Light, Brass, Glass, Sweden, 1950s

| Title:       | Swedish Designer, Pendant Light, Brass, Glass, Sweden, 1950s |
|--------------|--------------------------------------------------------------|
| Dimensions:  | 28.5 in x 10.0 in x 10.0 in                                  |
| Inventory #: | 15875                                                        |
| Price:       | \$2,400.00                                                   |

## **Product Description**

A brass and opaline glass pendant light designed and produced in Sweden, c. 1950s. Overall Dimensions (inches): 28.5" H x 10" W x 10" D Dimensions of Canopy: 2.5" H x 4" W x 4" D Stem length: 12" H Bulb Specifications: E-26 Number of Sockets: 1 All lighting will be converted for US usage. We are unable to confirm that any electrical item meets UL-Listing standards at our facility.