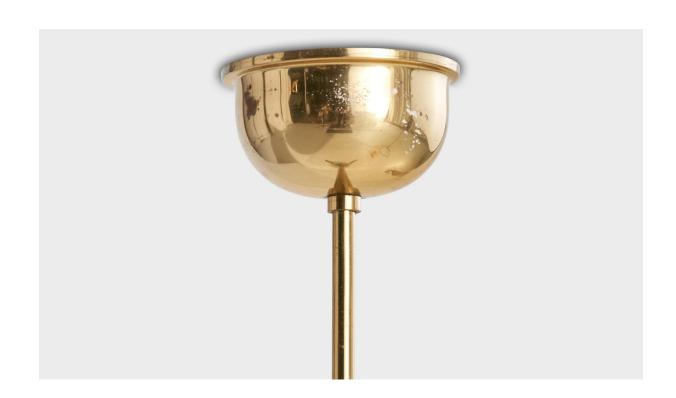

## **Product Description**

A brass and opaline glass pendant light designed and produced in Sweden, c. 1950s. Overall Dimensions (inches): 28.5" H x 10" W x 10" D Dimensions of Canopy: 2.5" H x 4" W x 4" D Stem length: 12" H Bulb Specifications: E-26 Number of Sockets: 1 All lighting will be converted for US usage. We are unable to confirm that any electrical item meets UL-Listing standards at our facility.