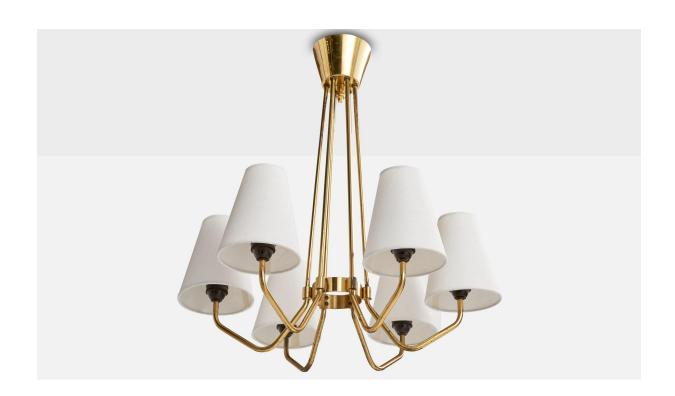

## Finnish Designer, Chandelier, Brass, Fabric, Finland, 1950s

| Price:       | \$5,800.00                                                  |
|--------------|-------------------------------------------------------------|
| Inventory #: | 15878                                                       |
| Dimensions:  | 23.5 in x 22.0 in x 22.0 in                                 |
| Title:       | Finnish Designer, Chandelier, Brass, Fabric, Finland, 1950s |

## **Product Description**

A brass and white fabric chandelier designed and produced in Finland, c. 1950s. Replaced sockets and brand new lampshades. Overall Dimensions (inches): 23.5" H x 22" W x 22" D Dimensions of Canopy: 3" H x 4.5" W x 4.5" D Stem length: N/A Bulb Specifications: E-26 Number of Sockets: 6 All lighting will be converted for US usage. We are unable to confirm that any electrical item meets UL-Listing standards at our facility.