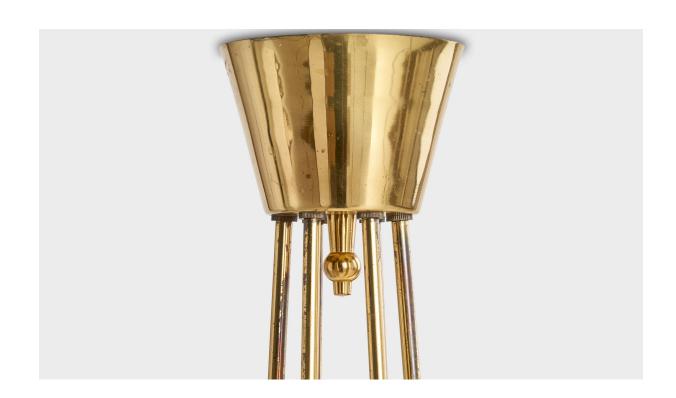

## Finnish Designer, Chandelier, Brass, Fabric, Finland, 1950s

| Price:       | \$5,800.00                                                  |
|--------------|-------------------------------------------------------------|
| Inventory #: | 15878                                                       |
| Dimensions:  | 23.5 in x 22.0 in x 22.0 in                                 |
| Title:       | Finnish Designer, Chandelier, Brass, Fabric, Finland, 1950s |

## **Product Description**

A brass and white fabric chandelier designed and produced in Finland, c. 1950s. Replaced sockets and brand new lampshades. Overall Dimensions (inches): 23.5" H x 22" W x 22" D Dimensions of Canopy: 3" H x 4.5" W x 4.5" D Stem length: N/A Bulb Specifications: E-26 Number of Sockets: 6 All lighting will be converted for US usage. We are unable to confirm that any electrical item meets UL-Listing standards at our facility.