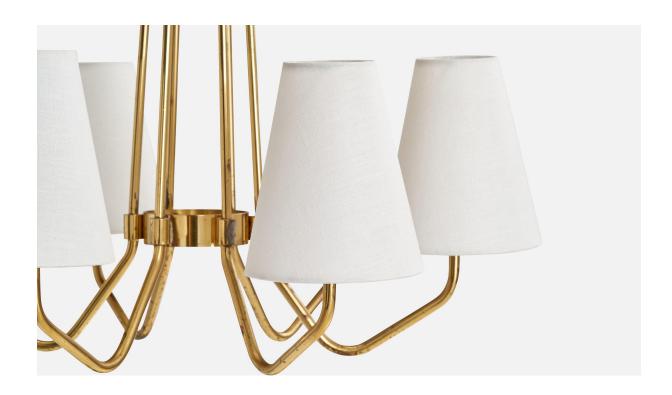

## **Product Description**

A brass and white fabric chandelier designed and produced in Finland, c. 1950s. Replaced sockets and brand new lampshades. Overall Dimensions (inches): 23.5" H x 22" W x 22" D Dimensions of Canopy: 3" H x 4.5" W x 4.5" D Stem length: N/A Bulb Specifications: E-26 Number of Sockets: 6 All lighting will be converted for US usage. We are unable to confirm that any electrical item meets UL-Listing standards at our facility.