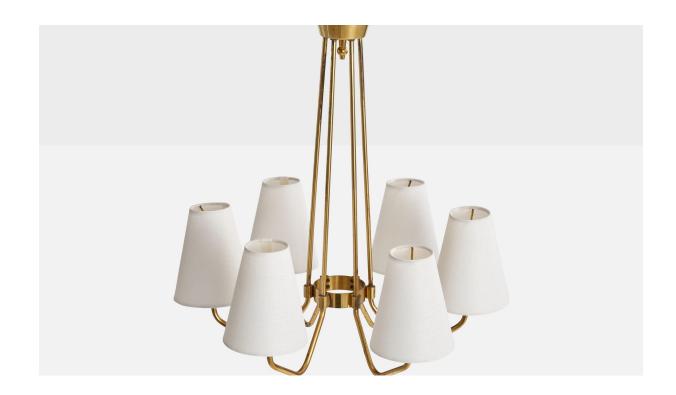

## Finnish Designer, Chandelier, Brass, Fabric, Finland, 1950s

| Price:       | \$5,800.00                                                  |
|--------------|-------------------------------------------------------------|
| Inventory #: | 15878                                                       |
| Dimensions:  | 23.5 in x 22.0 in x 22.0 in                                 |
| Title:       | Finnish Designer, Chandelier, Brass, Fabric, Finland, 1950s |

## **Product Description**

A brass and white fabric chandelier designed and produced in Finland, c. 1950s. Replaced sockets and brand new lampshades. Overall Dimensions (inches): 23.5" H x 22" W x 22" D Dimensions of Canopy: 3" H x 4.5" W x 4.5" D Stem length: N/A Bulb Specifications: E-26 Number of Sockets: 6 All lighting will be converted for US usage. We are unable to confirm that any electrical item meets UL-Listing standards at our facility.