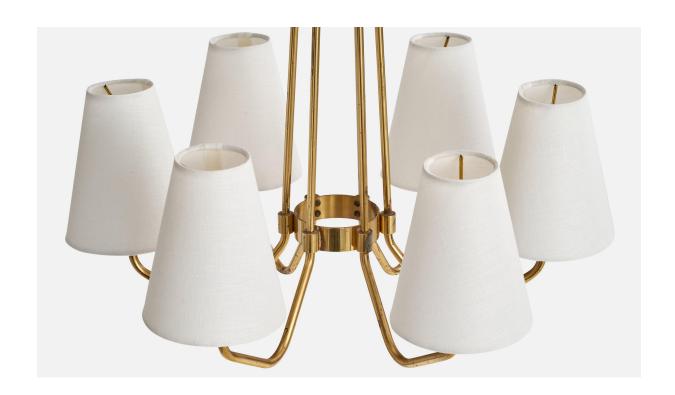

## Finnish Designer, Chandelier, Brass, Fabric, Finland, 1950s

| Price:       | \$5,800.00                                                  |
|--------------|-------------------------------------------------------------|
| Inventory #: | 15878                                                       |
| Dimensions:  | 23.5 in x 22.0 in x 22.0 in                                 |
| Title:       | Finnish Designer, Chandelier, Brass, Fabric, Finland, 1950s |

## **Product Description**

A brass and white fabric chandelier designed and produced in Finland, c. 1950s. Replaced sockets and brand new lampshades. Overall Dimensions (inches): 23.5" H x 22" W x 22" D Dimensions of Canopy: 3" H x 4.5" W x 4.5" D Stem length: N/A Bulb Specifications: E-26 Number of Sockets: 6 All lighting will be converted for US usage. We are unable to confirm that any electrical item meets UL-Listing standards at our facility.