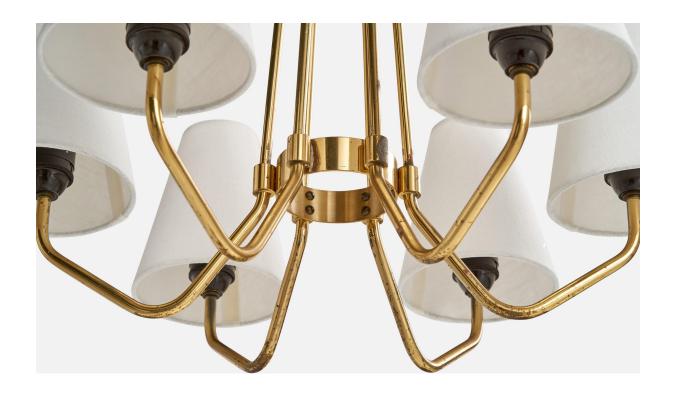

## **Product Description**

A brass and white fabric chandelier designed and produced in Finland, c. 1950s. Replaced sockets and brand new lampshades. Overall Dimensions (inches): 23.5" H x 22" W x 22" D Dimensions of Canopy: 3" H x 4.5" W x 4.5" D Stem length: N/A Bulb Specifications: E-26 Number of Sockets: 6 All lighting will be converted for US usage. We are unable to confirm that any electrical item meets UL-Listing standards at our facility.