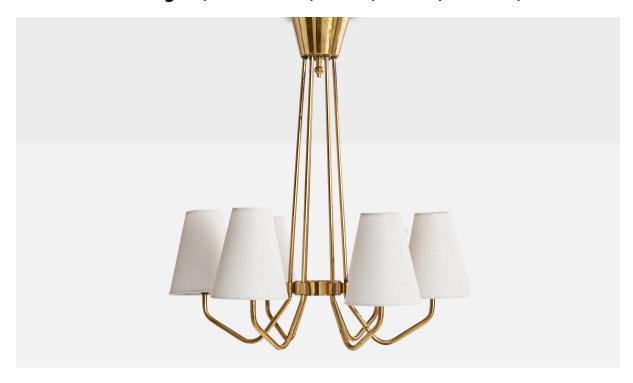

## Finnish Designer, Chandelier, Brass, Fabric, Finland, 1950s

| Price:       | \$5,800.00                                                  |
|--------------|-------------------------------------------------------------|
| Inventory #: | 15878                                                       |
| Dimensions:  | 23.5 in x 22.0 in x 22.0 in                                 |
| Title:       | Finnish Designer, Chandelier, Brass, Fabric, Finland, 1950s |

## **Product Description**

A brass and white fabric chandelier designed and produced in Finland, c. 1950s. Replaced sockets and brand new lampshades. Overall Dimensions (inches): 23.5" H x 22" W x 22" D Dimensions of Canopy: 3" H x 4.5" W x 4.5" D Stem length: N/A Bulb Specifications: E-26 Number of Sockets: 6 All lighting will be converted for US usage. We are unable to confirm that any electrical item meets UL-Listing standards at our facility.