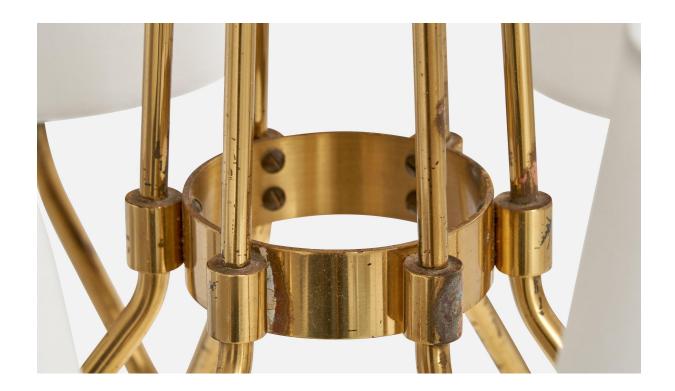

## **Product Description**

A brass and white fabric chandelier designed and produced in Finland, c. 1950s. Replaced sockets and brand new lampshades. Overall Dimensions (inches): 23.5" H x 22" W x 22" D Dimensions of Canopy: 3" H x 4.5" W x 4.5" D Stem length: N/A Bulb Specifications: E-26 Number of Sockets: 6 All lighting will be converted for US usage. We are unable to confirm that any electrical item meets UL-Listing standards at our facility.