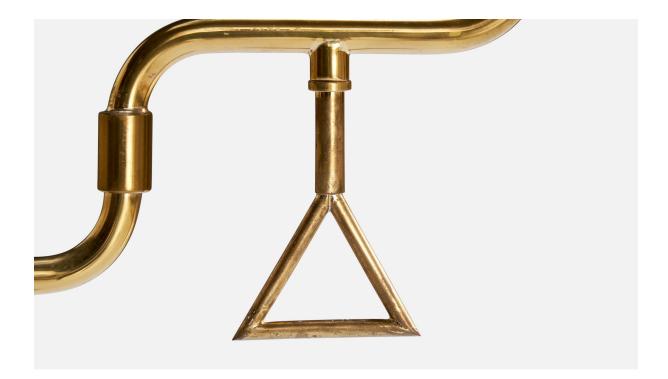

## **Product Description**

An adjustable brass table lamp produced by AJH Armature, Sweden, c. 1960s. \*some scratches and age marks throughout, overall good condition Dimensions of Lamp (inches): 19.75" H x 7.25" W x 15" D Dimensions of Shade (inches): 6.5" Top Diameter x 16.5" Bottom Diameter x 9.125" H Dimensions of Lamp with Shade (inches): 25" H x 16.5" Diameter Bulb Specifications: E-26 Bulb Number of Sockets (per fixture): 1 Sold without lampshade. All lighting will be converted for US usage. We are unable to confirm that any electrical item meets UL-Listing standards at our facility.