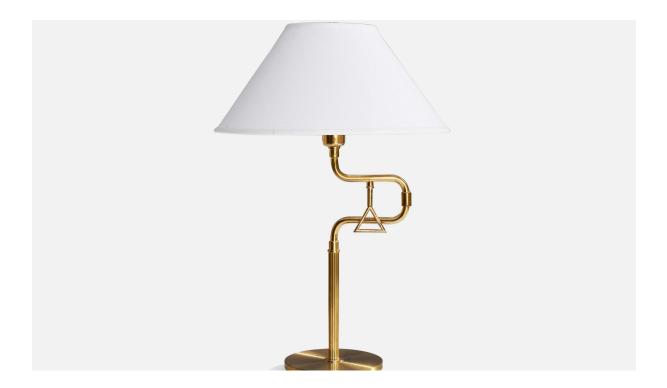

## **Product Description**

An adjustable brass table lamp produced by AJH Armature, Sweden, c. 1960s. \*some scratches and age marks throughout, overall good condition Dimensions of Lamp (inches): 19.75" H x 7.25" W x 15" D Dimensions of Shade (inches): 6.5" Top Diameter x 16.5" Bottom Diameter x 9.125" H Dimensions of Lamp with Shade (inches): 25" H x 16.5" Diameter Bulb Specifications: E-26 Bulb Number of Sockets (per fixture): 1 Sold without lampshade. All lighting will be converted for US usage. We are unable to confirm that any electrical item meets UL-Listing standards at our facility.