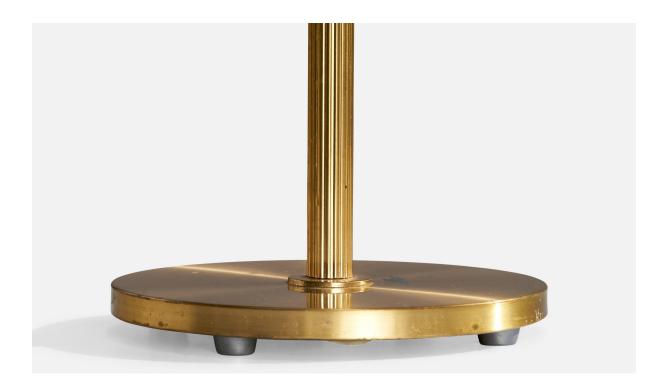

## **Product Description**

An adjustable brass table lamp produced by AJH Armature, Sweden, c. 1960s. \*some scratches and age marks throughout, overall good condition Dimensions of Lamp (inches): 19.75" H x 7.25" W x 15" D Dimensions of Shade (inches): 6.5" Top Diameter x 16.5" Bottom Diameter x 9.125" H Dimensions of Lamp with Shade (inches): 25" H x 16.5" Diameter Bulb Specifications: E-26 Bulb Number of Sockets (per fixture): 1 Sold without lampshade. All lighting will be converted for US usage. We are unable to confirm that any electrical item meets UL-Listing standards at our facility.