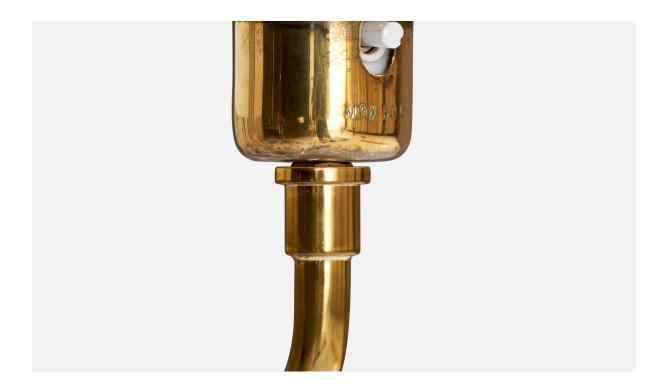

## **Product Description**

An adjustable brass table lamp produced by AJH Armature, Sweden, c. 1960s. \*some scratches and age marks throughout, overall good condition Dimensions of Lamp (inches): 19.75" H x 7.25" W x 15" D Dimensions of Shade (inches): 6.5" Top Diameter x 16.5" Bottom Diameter x 9.125" H Dimensions of Lamp with Shade (inches): 25" H x 16.5" Diameter Bulb Specifications: E-26 Bulb Number of Sockets (per fixture): 1 Sold without lampshade. All lighting will be converted for US usage. We are unable to confirm that any electrical item meets UL-Listing standards at our facility.