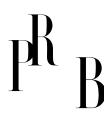

## **Product Description**

An adjustable brass table lamp produced by AJH Armature, Sweden, c. 1960s. \*some scratches and age marks throughout, overall good condition Dimensions of Lamp (inches): 19.75" H x 7.25" W x 15" D Dimensions of Shade (inches): 6.5" Top Diameter x 16.5" Bottom Diameter x 9.125" H Dimensions of Lamp with Shade (inches): 25" H x 16.5" Diameter Bulb Specifications: E-26 Bulb Number of Sockets (per fixture): 1 Sold without lampshade. All lighting will be converted for US usage. We are unable to confirm that any electrical item meets UL-Listing standards at our facility.