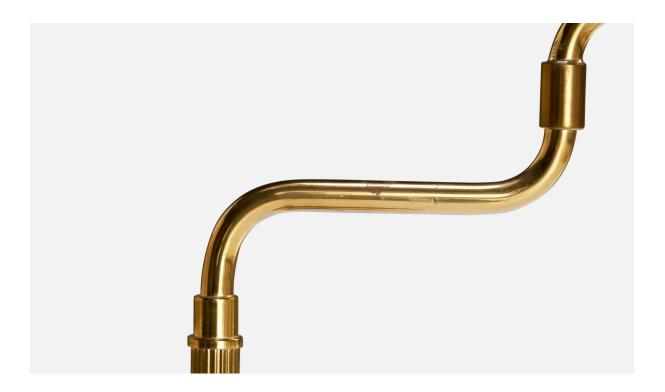

## **Product Description**

An adjustable brass table lamp produced by AJH Armature, Sweden, c. 1960s. \*some scratches and age marks throughout, overall good condition Dimensions of Lamp (inches): 19.75" H x 7.25" W x 15" D Dimensions of Shade (inches): 6.5" Top Diameter x 16.5" Bottom Diameter x 9.125" H Dimensions of Lamp with Shade (inches): 25" H x 16.5" Diameter Bulb Specifications: E-26 Bulb Number of Sockets (per fixture): 1 Sold without lampshade. All lighting will be converted for US usage. We are unable to confirm that any electrical item meets UL-Listing standards at our facility.