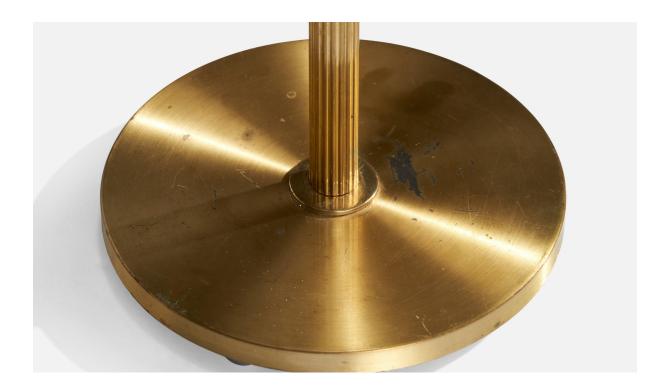

## **Product Description**

An adjustable brass table lamp produced by AJH Armature, Sweden, c. 1960s. \*some scratches and age marks throughout, overall good condition Dimensions of Lamp (inches): 19.75" H x 7.25" W x 15" D Dimensions of Shade (inches): 6.5" Top Diameter x 16.5" Bottom Diameter x 9.125" H Dimensions of Lamp with Shade (inches): 25" H x 16.5" Diameter Bulb Specifications: E-26 Bulb Number of Sockets (per fixture): 1 Sold without lampshade. All lighting will be converted for US usage. We are unable to confirm that any electrical item meets UL-Listing standards at our facility.