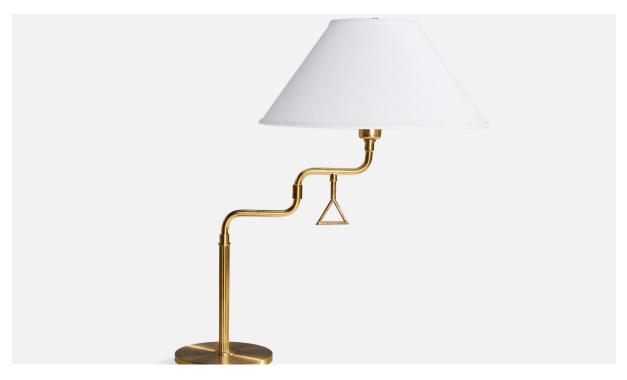

## **Product Description**

An adjustable brass table lamp produced by AJH Armature, Sweden, c. 1960s. \*some scratches and age marks throughout, overall good condition Dimensions of Lamp (inches): 19.75" H x 7.25" W x 15" D Dimensions of Shade (inches): 6.5" Top Diameter x 16.5" Bottom Diameter x 9.125" H Dimensions of Lamp with Shade (inches): 25" H x 16.5" Diameter Bulb Specifications: E-26 Bulb Number of Sockets (per fixture): 1 Sold without lampshade. All lighting will be converted for US usage. We are unable to confirm that any electrical item meets UL-Listing standards at our facility.