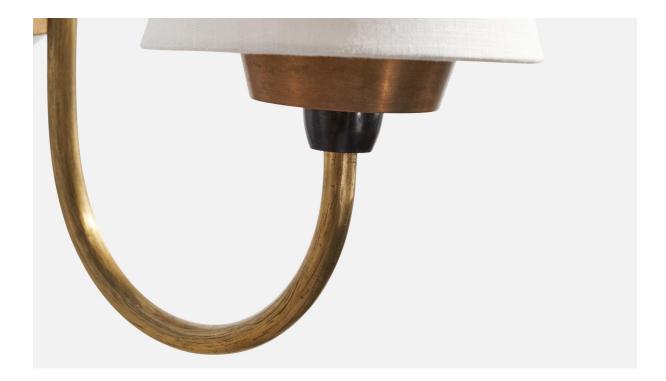

## **Product Description**

A brass, bakelite and white fabric wall light designed and produced in Denmark, c. 1940s. Overall Dimensions (inches): 10" H x 5" W x 8.625"D Back Plate Dimensions (Inches): 3.75" H x 3.75" W x .375" D Bulb Specifications: E-14 Number of Sockets (per fixture): 1 Does not include mounting hardware. This wall light currently uses a cord and plug that is compatible with US standard sockets. We are unable to confirm that any electrical item meets UL-Listing standards at our facility. If you require a hardwire application, please contact us prior to purchasing for further details. Please specify cord color / material / length if custom specs are required. Please note additional lead time of 1-2 business days will be required.All items ship from High Point, North Carolina.