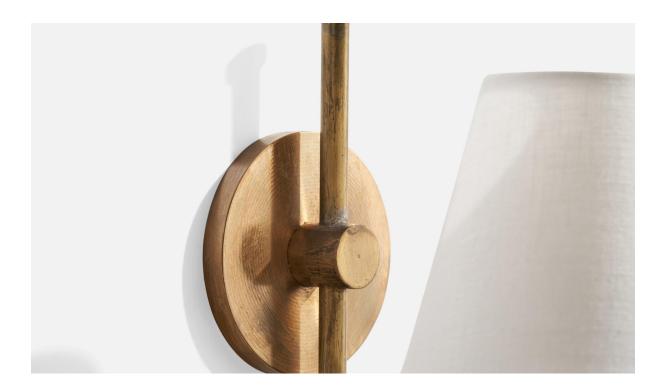

## **Product Description**

A brass, bakelite and white fabric wall light designed and produced in Denmark, c. 1940s. Overall Dimensions (inches): 10" H x 5" W x 8.625"D Back Plate Dimensions (Inches): 3.75" H x 3.75" W x .375" D Bulb Specifications: E-14 Number of Sockets (per fixture): 1 Does not include mounting hardware. This wall light currently uses a cord and plug that is compatible with US standard sockets. We are unable to confirm that any electrical item meets UL-Listing standards at our facility. If you require a hardwire application, please contact us prior to purchasing for further details. Please specify cord color / material / length if custom specs are required. Please note additional lead time of 1-2 business days will be required.All items ship from High Point, North Carolina.