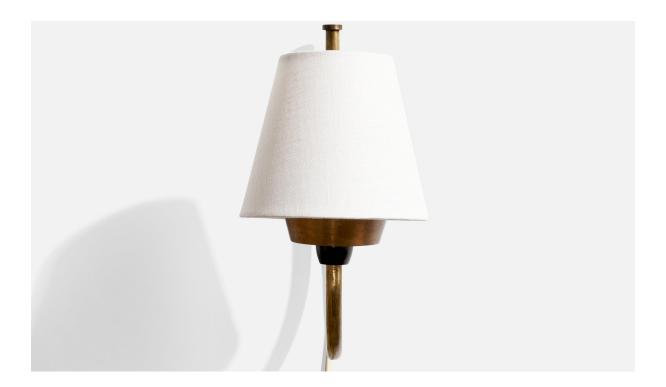

## **Product Description**

A brass, bakelite and white fabric wall light designed and produced in Denmark, c. 1940s. Overall Dimensions (inches): 10" H x 5" W x 8.625"D Back Plate Dimensions (Inches): 3.75" H x 3.75" W x .375" D Bulb Specifications: E-14 Number of Sockets (per fixture): 1 Does not include mounting hardware. This wall light currently uses a cord and plug that is compatible with US standard sockets. We are unable to confirm that any electrical item meets UL-Listing standards at our facility. If you require a hardwire application, please contact us prior to purchasing for further details. Please specify cord color / material / length if custom specs are required. Please note additional lead time of 1-2 business days will be required.All items ship from High Point, North Carolina.