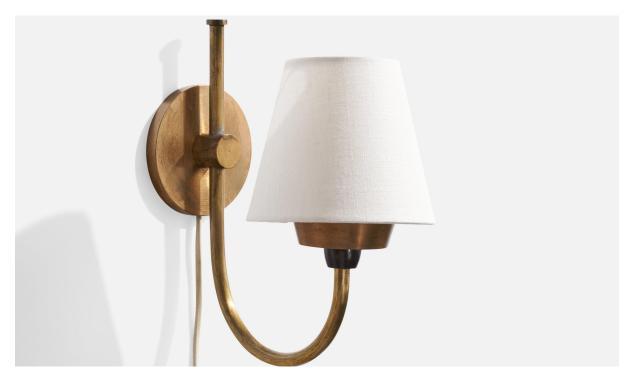

## **Product Description**

A brass, bakelite and white fabric wall light designed and produced in Denmark, c. 1940s. Overall Dimensions (inches): 10" H x 5" W x 8.625"D Back Plate Dimensions (Inches): 3.75" H x 3.75" W x .375" D Bulb Specifications: E-14 Number of Sockets (per fixture): 1 Does not include mounting hardware. This wall light currently uses a cord and plug that is compatible with US standard sockets. We are unable to confirm that any electrical item meets UL-Listing standards at our facility. If you require a hardwire application, please contact us prior to purchasing for further details. Please specify cord color / material / length if custom specs are required. Please note additional lead time of 1-2 business days will be required.All items ship from High Point, North Carolina.