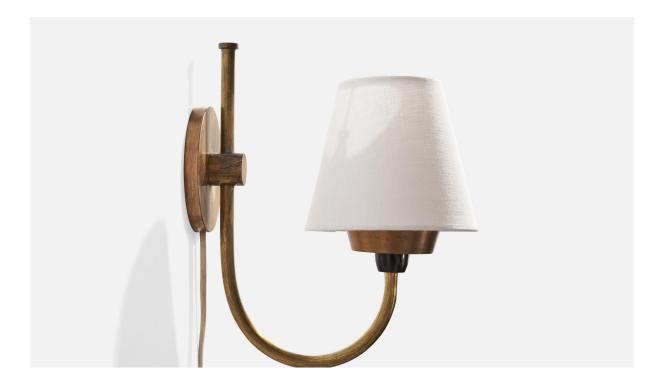

## **Product Description**

A brass, bakelite and white fabric wall light designed and produced in Denmark, c. 1940s. Overall Dimensions (inches): 10" H x 5" W x 8.625"D Back Plate Dimensions (Inches): 3.75" H x 3.75" W x .375" D Bulb Specifications: E-14 Number of Sockets (per fixture): 1 Does not include mounting hardware. This wall light currently uses a cord and plug that is compatible with US standard sockets. We are unable to confirm that any electrical item meets UL-Listing standards at our facility. If you require a hardwire application, please contact us prior to purchasing for further details. Please specify cord color / material / length if custom specs are required. Please note additional lead time of 1-2 business days will be required.All items ship from High Point, North Carolina.