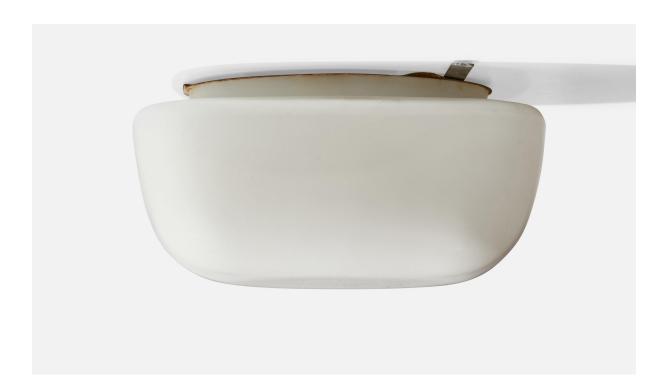

## **Product Description**

A pair of white opaline glass and metal flush mounts designed and produced in Italy, c. 1960s. Overall Dimensions (inches): 3.5" H x 7.75" diameter Bulb Specifications: E-14 Number of Sockets: 1 All lighting will be converted for US usage. We are unable to confirm that any electrical item meets UL-Listing standards at our facility.All items ship from High Point, North Carolina.