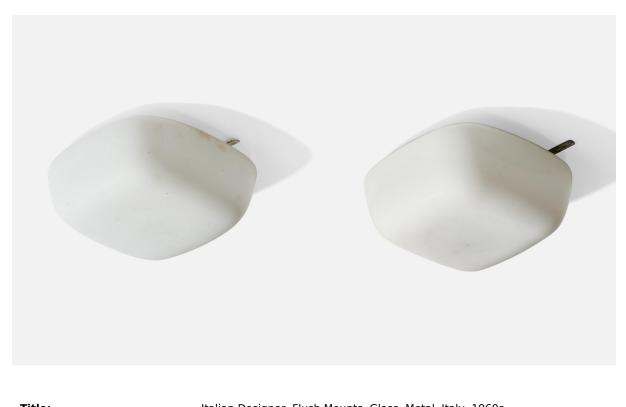

## Italian Designer, Flush Mounts, Glass, Metal, Italy, 1960s

| Title:       | Italian Designer, Flush Mounts, Glass, Metal, Italy, 1960s |
|--------------|------------------------------------------------------------|
| Dimensions:  | 3.5 in x 7.75 in                                           |
| Inventory #: | 16075                                                      |
| Price:       | \$3,600.00                                                 |

## **Product Description**

A pair of white opaline glass and metal flush mounts designed and produced in Italy, c. 1960s. Overall Dimensions (inches): 3.5" H x 7.75" diameter Bulb Specifications: E-14 Number of Sockets: 1 All lighting will be converted for US usage. We are unable to confirm that any electrical item meets UL-Listing standards at our facility.All items ship from High Point, North Carolina.