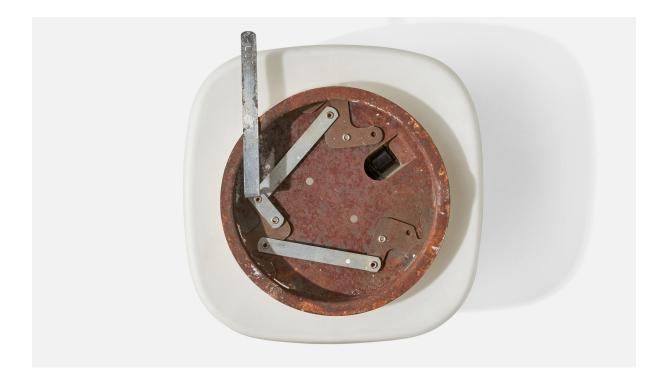

## **Product Description**

A pair of white opaline glass and metal flush mounts designed and produced in Italy, c. 1960s. Overall Dimensions (inches): 3.5" H x 7.75" diameter Bulb Specifications: E-14 Number of Sockets: 1 All lighting will be converted for US usage. We are unable to confirm that any electrical item meets UL-Listing standards at our facility.All items ship from High Point, North Carolina.