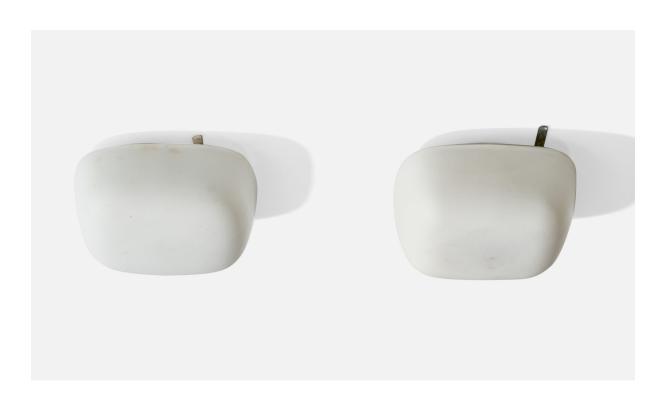

## Italian Designer, Flush Mounts, Glass, Metal, Italy, 1960s

| Title:       | Italian Designer, Flush Mounts, Glass, Metal, Italy, 1960s |
|--------------|------------------------------------------------------------|
| Dimensions:  | 3.5 in x 7.75 in                                           |
| Inventory #: | 16075                                                      |
| Price:       | \$3,600.00                                                 |

## **Product Description**

A pair of white opaline glass and metal flush mounts designed and produced in Italy, c. 1960s. Overall Dimensions (inches): 3.5" H x 7.75" diameter Bulb Specifications: E-14 Number of Sockets: 1 All lighting will be converted for US usage. We are unable to confirm that any electrical item meets UL-Listing standards at our facility.All items ship from High Point, North Carolina.