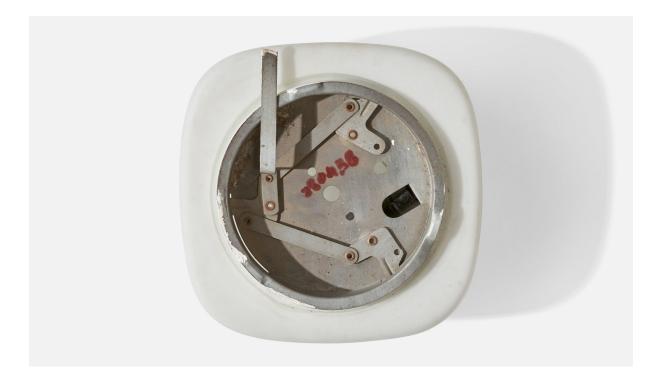

## **Product Description**

A pair of white opaline glass and metal flush mounts designed and produced in Italy, c. 1960s. Overall Dimensions (inches): 3.5" H x 7.75" diameter Bulb Specifications: E-14 Number of Sockets: 1 All lighting will be converted for US usage. We are unable to confirm that any electrical item meets UL-Listing standards at our facility.All items ship from High Point, North Carolina.