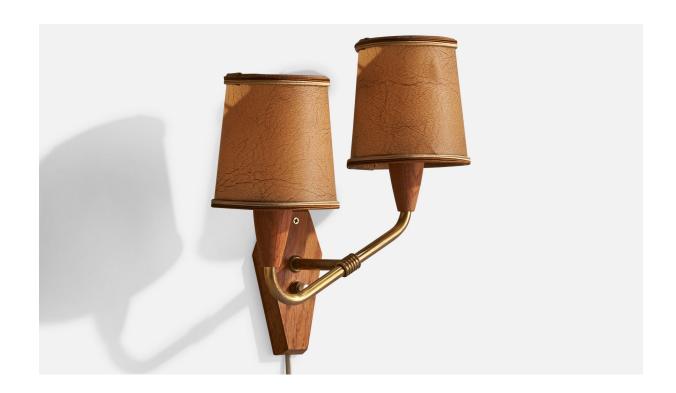

## Svend Mejlstrøm, Wall Light, Brass, Teak, Fabric, Denmark, 1960s

| Price:       | \$1,800.00                                                       |
|--------------|------------------------------------------------------------------|
| Inventory #: | 16130                                                            |
| Dimensions:  | 11.75 in x 11.5 in x 5.75 in                                     |
| Title:       | Svend Mejlstrøm, Wall Light, Brass, Teak, Fabric, Denmark, 1960s |

## **Product Description**

A teak, brass and brown parchment paper wall light designed by Svend Mejlstrøm and produced by MS Belysning, Denmark. c. 1960s. \*a discolored spot on side of back plate and some mild oxidation to brass, overall good condition Overall Dimensions (inches): 11.75" H x 11.5" W x 5.75" D Back Plate Dimensions (Inches): 5.125" H x 2.75" W x .75" D Bulb Specifications: E-14 Number of Sockets (per fixture): 2 Does not include mounting hardware. This wall light currently uses a cord and plug that is compatible with US standard sockets. We are unable to confirm that any electrical item meets UL-Listing standards at our facility. If you require a hardwire application, please contact us prior to purchasing for further details. Please specify cord color / material / length if custom specs are required. Please note additional lead time of 1-2 business days will be required.All items ship from High Point, North Carolina.