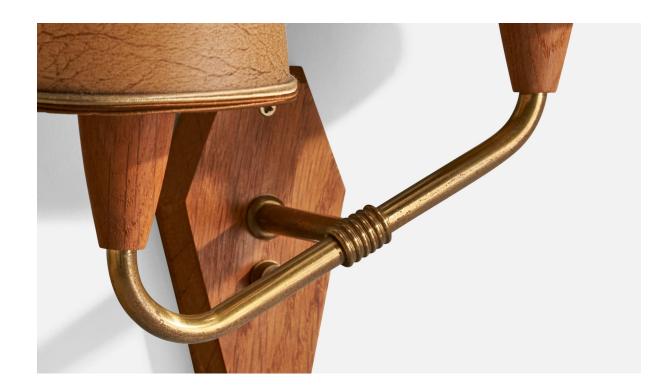

## **Product Description**

A teak, brass and brown parchment paper wall light designed by Svend Mejlstrøm and produced by MS Belysning, Denmark. c. 1960s. \*a discolored spot on side of back plate and some mild oxidation to brass, overall good condition Overall Dimensions (inches): 11.75" H x 11.5" W x 5.75" D Back Plate Dimensions (Inches): 5.125" H x 2.75" W x .75" D Bulb Specifications: E-14 Number of Sockets (per fixture): 2 Does not include mounting hardware. This wall light currently uses a cord and plug that is compatible with US standard sockets. We are unable to confirm that any electrical item meets UL-Listing standards at our facility. If you require a hardwire application, please contact us prior to purchasing for further details. Please specify cord color / material / length if custom specs are required. Please note additional lead time of 1-2 business days will be required.All items ship from High Point, North Carolina.