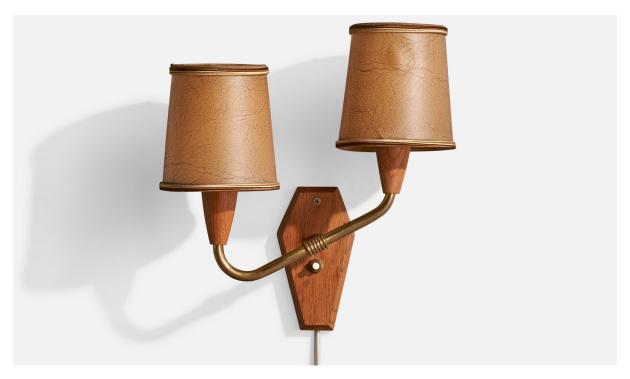

## Svend Mejlstrøm, Wall Light, Brass, Teak, Fabric, Denmark, 1960s

| Price:       | \$1,800.00                                                       |
|--------------|------------------------------------------------------------------|
| Inventory #: | 16130                                                            |
| Dimensions:  | 11.75 in x 11.5 in x 5.75 in                                     |
| Title:       | Svend Mejlstrøm, Wall Light, Brass, Teak, Fabric, Denmark, 1960s |

## **Product Description**

A teak, brass and brown parchment paper wall light designed by Svend Mejlstrøm and produced by MS Belysning, Denmark. c. 1960s. \*a discolored spot on side of back plate and some mild oxidation to brass, overall good condition Overall Dimensions (inches): 11.75" H x 11.5" W x 5.75" D Back Plate Dimensions (Inches): 5.125" H x 2.75" W x .75" D Bulb Specifications: E-14 Number of Sockets (per fixture): 2 Does not include mounting hardware. This wall light currently uses a cord and plug that is compatible with US standard sockets. We are unable to confirm that any electrical item meets UL-Listing standards at our facility. If you require a hardwire application, please contact us prior to purchasing for further details. Please specify cord color / material / length if custom specs are required. Please note additional lead time of 1-2 business days will be required.All items ship from High Point, North Carolina.