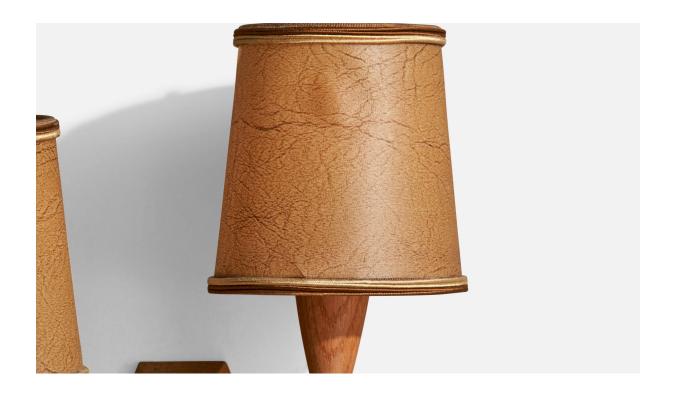

## **Product Description**

A teak, brass and brown parchment paper wall light designed by Svend Mejlstrøm and produced by MS Belysning, Denmark. c. 1960s. \*a discolored spot on side of back plate and some mild oxidation to brass, overall good condition Overall Dimensions (inches): 11.75" H x 11.5" W x 5.75" D Back Plate Dimensions (Inches): 5.125" H x 2.75" W x .75" D Bulb Specifications: E-14 Number of Sockets (per fixture): 2 Does not include mounting hardware. This wall light currently uses a cord and plug that is compatible with US standard sockets. We are unable to confirm that any electrical item meets UL-Listing standards at our facility. If you require a hardwire application, please contact us prior to purchasing for further details. Please specify cord color / material / length if custom specs are required. Please note additional lead time of 1-2 business days will be required.All items ship from High Point, North Carolina.