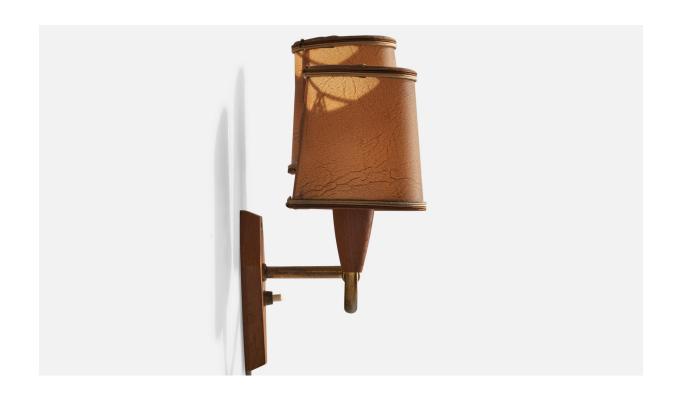

## Svend Mejlstrøm, Wall Light, Brass, Teak, Fabric, Denmark, 1960s

| Price:       | \$1,800.00                                                       |
|--------------|------------------------------------------------------------------|
| Inventory #: | 16130                                                            |
| Dimensions:  | 11.75 in x 11.5 in x 5.75 in                                     |
| Title:       | Svend Mejlstrøm, Wall Light, Brass, Teak, Fabric, Denmark, 1960s |

## **Product Description**

A teak, brass and brown parchment paper wall light designed by Svend Mejlstrøm and produced by MS Belysning, Denmark. c. 1960s. \*a discolored spot on side of back plate and some mild oxidation to brass, overall good condition Overall Dimensions (inches): 11.75" H x 11.5" W x 5.75" D Back Plate Dimensions (Inches): 5.125" H x 2.75" W x .75" D Bulb Specifications: E-14 Number of Sockets (per fixture): 2 Does not include mounting hardware. This wall light currently uses a cord and plug that is compatible with US standard sockets. We are unable to confirm that any electrical item meets UL-Listing standards at our facility. If you require a hardwire application, please contact us prior to purchasing for further details. Please specify cord color / material / length if custom specs are required. Please note additional lead time of 1-2 business days will be required.All items ship from High Point, North Carolina.