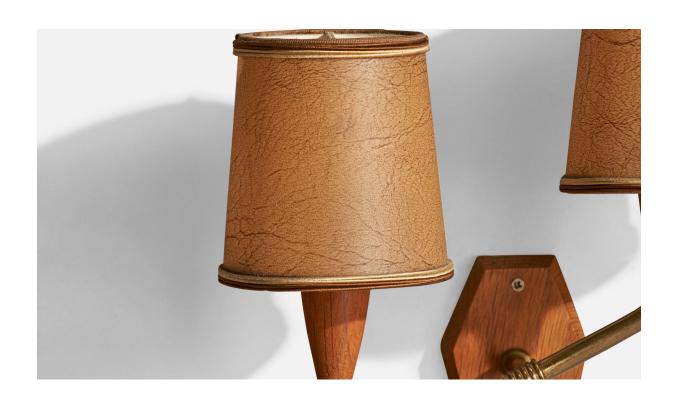

## **Product Description**

A teak, brass and brown parchment paper wall light designed by Svend Mejlstrøm and produced by MS Belysning, Denmark. c. 1960s. \*a discolored spot on side of back plate and some mild oxidation to brass, overall good condition Overall Dimensions (inches): 11.75" H x 11.5" W x 5.75" D Back Plate Dimensions (Inches): 5.125" H x 2.75" W x .75" D Bulb Specifications: E-14 Number of Sockets (per fixture): 2 Does not include mounting hardware. This wall light currently uses a cord and plug that is compatible with US standard sockets. We are unable to confirm that any electrical item meets UL-Listing standards at our facility. If you require a hardwire application, please contact us prior to purchasing for further details. Please specify cord color / material / length if custom specs are required. Please note additional lead time of 1-2 business days will be required.All items ship from High Point, North Carolina.