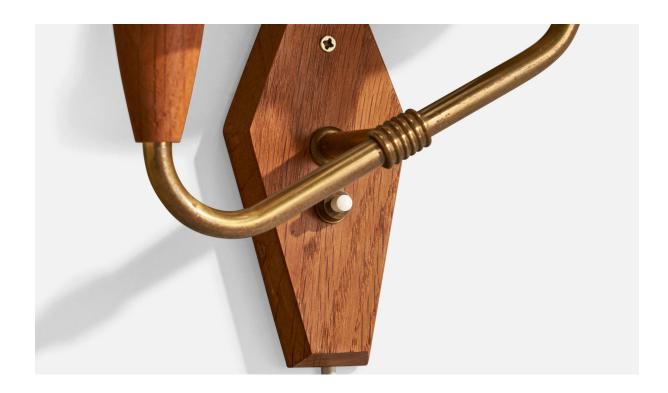

## **Product Description**

A teak, brass and brown parchment paper wall light designed by Svend Mejlstrøm and produced by MS Belysning, Denmark. c. 1960s. \*a discolored spot on side of back plate and some mild oxidation to brass, overall good condition Overall Dimensions (inches): 11.75" H x 11.5" W x 5.75" D Back Plate Dimensions (Inches): 5.125" H x 2.75" W x .75" D Bulb Specifications: E-14 Number of Sockets (per fixture): 2 Does not include mounting hardware. This wall light currently uses a cord and plug that is compatible with US standard sockets. We are unable to confirm that any electrical item meets UL-Listing standards at our facility. If you require a hardwire application, please contact us prior to purchasing for further details. Please specify cord color / material / length if custom specs are required. Please note additional lead time of 1-2 business days will be required.All items ship from High Point, North Carolina.