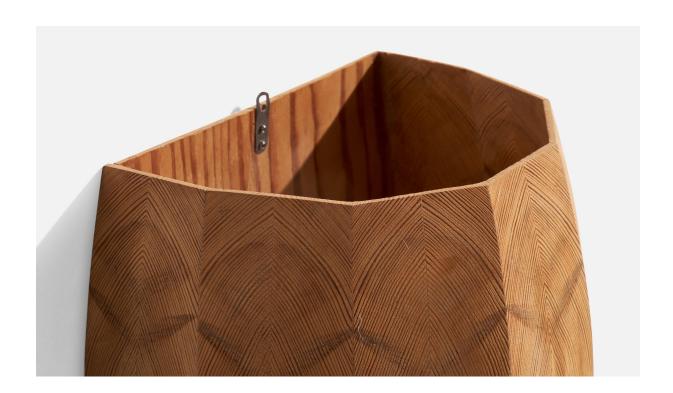

## Swedish Designer, Wall Light, Pine, Sweden, 1970s

| Price:       | \$1,150.00                                        |
|--------------|---------------------------------------------------|
| Inventory #: | 16135                                             |
| Dimensions:  | 9.25 in x 10.375 in x 7.375 in                    |
| Title:       | Swedish Designer, Wall Light, Pine, Sweden, 1970s |

## **Product Description**

A pine wall light designed and produced in Sweden, c. 1970s. \*some minor cracks and light discoloration, overall good condition Overall Dimensions (inches):  $9.25^{\circ}$  H x  $10.375^{\circ}$  W x  $7.375^{\circ}$  D Back Plate Dimensions (Inches):  $8.675^{\circ}$  H x  $10.375^{\circ}$  W Bulb Specifications: E-26 Number of Sockets (per fixture): 1 Does not include mounting hardware. This wall light currently uses a cord and plug that is compatible with US standard sockets. We are unable to confirm that any electrical item meets UL-Listing standards at our facility. If you require a hardwire application, please contact us prior to purchasing for further details. Please specify cord color / material / length if custom specs are required. Please note additional lead time of 1-2 business days will be required.All items ship from High Point, North Carolina.