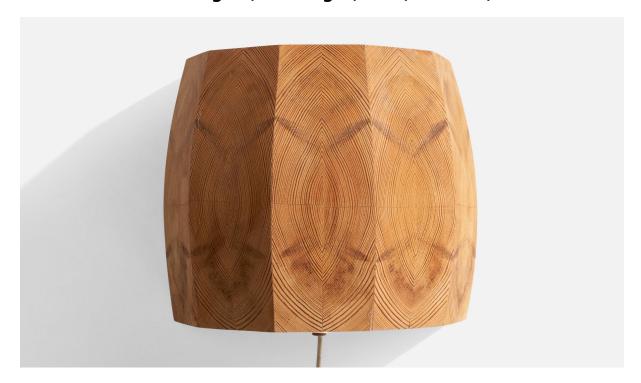

## Swedish Designer, Wall Light, Pine, Sweden, 1970s

| Price:       | \$1,150.00                                        |
|--------------|---------------------------------------------------|
| Inventory #: | 16135                                             |
| Dimensions:  | 9.25 in x 10.375 in x 7.375 in                    |
| Title:       | Swedish Designer, Wall Light, Pine, Sweden, 1970s |

## **Product Description**

A pine wall light designed and produced in Sweden, c. 1970s. \*some minor cracks and light discoloration, overall good condition Overall Dimensions (inches):  $9.25^{\circ}$  H x  $10.375^{\circ}$  W x  $7.375^{\circ}$  D Back Plate Dimensions (Inches):  $8.675^{\circ}$  H x  $10.375^{\circ}$  W Bulb Specifications: E-26 Number of Sockets (per fixture): 1 Does not include mounting hardware. This wall light currently uses a cord and plug that is compatible with US standard sockets. We are unable to confirm that any electrical item meets UL-Listing standards at our facility. If you require a hardwire application, please contact us prior to purchasing for further details. Please specify cord color / material / length if custom specs are required. Please note additional lead time of 1-2 business days will be required.All items ship from High Point, North Carolina.