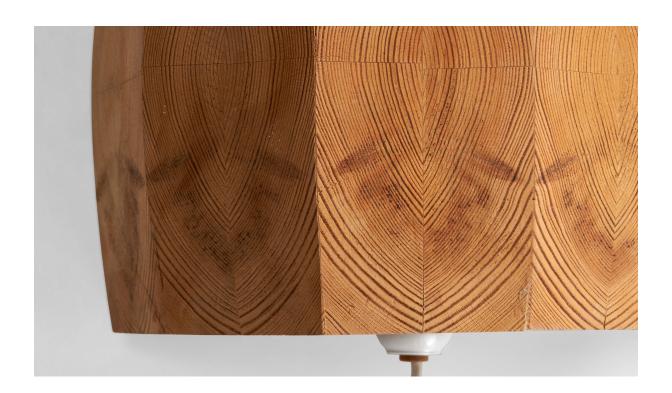

## Swedish Designer, Wall Light, Pine, Sweden, 1970s

| Price:       | \$1,150.00                                        |
|--------------|---------------------------------------------------|
| Inventory #: | 16135                                             |
| Dimensions:  | 9.25 in x 10.375 in x 7.375 in                    |
| Title:       | Swedish Designer, Wall Light, Pine, Sweden, 1970s |

## **Product Description**

A pine wall light designed and produced in Sweden, c. 1970s. \*some minor cracks and light discoloration, overall good condition Overall Dimensions (inches):  $9.25^{\circ}$  H x  $10.375^{\circ}$  W x  $7.375^{\circ}$  D Back Plate Dimensions (Inches):  $8.675^{\circ}$  H x  $10.375^{\circ}$  W Bulb Specifications: E-26 Number of Sockets (per fixture): 1 Does not include mounting hardware. This wall light currently uses a cord and plug that is compatible with US standard sockets. We are unable to confirm that any electrical item meets UL-Listing standards at our facility. If you require a hardwire application, please contact us prior to purchasing for further details. Please specify cord color / material / length if custom specs are required. Please note additional lead time of 1-2 business days will be required.All items ship from High Point, North Carolina.