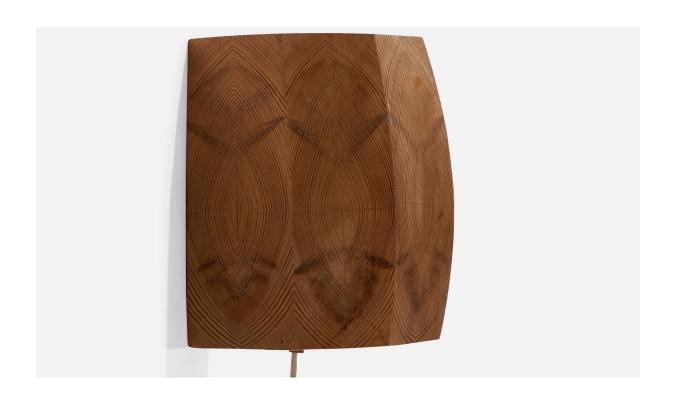

## Swedish Designer, Wall Light, Pine, Sweden, 1970s

| Price:       | \$1,150.00                                        |
|--------------|---------------------------------------------------|
| Inventory #: | 16135                                             |
| Dimensions:  | 9.25 in x 10.375 in x 7.375 in                    |
| Title:       | Swedish Designer, Wall Light, Pine, Sweden, 1970s |

## **Product Description**

A pine wall light designed and produced in Sweden, c. 1970s. \*some minor cracks and light discoloration, overall good condition Overall Dimensions (inches):  $9.25^{\circ}$  H x  $10.375^{\circ}$  W x  $7.375^{\circ}$  D Back Plate Dimensions (Inches):  $8.675^{\circ}$  H x  $10.375^{\circ}$  W Bulb Specifications: E-26 Number of Sockets (per fixture): 1 Does not include mounting hardware. This wall light currently uses a cord and plug that is compatible with US standard sockets. We are unable to confirm that any electrical item meets UL-Listing standards at our facility. If you require a hardwire application, please contact us prior to purchasing for further details. Please specify cord color / material / length if custom specs are required. Please note additional lead time of 1-2 business days will be required.All items ship from High Point, North Carolina.