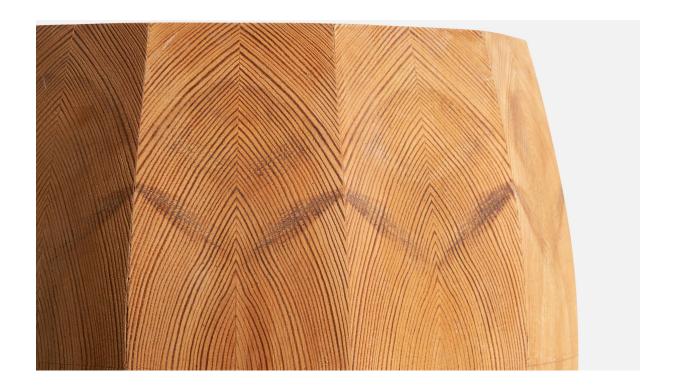

## Swedish Designer, Wall Light, Pine, Sweden, 1970s

| Price:       | \$1,150.00                                        |
|--------------|---------------------------------------------------|
| Inventory #: | 16135                                             |
| Dimensions:  | 9.25 in x 10.375 in x 7.375 in                    |
| Title:       | Swedish Designer, Wall Light, Pine, Sweden, 1970s |

## **Product Description**

A pine wall light designed and produced in Sweden, c. 1970s. \*some minor cracks and light discoloration, overall good condition Overall Dimensions (inches):  $9.25^{\circ}$  H x  $10.375^{\circ}$  W x  $7.375^{\circ}$  D Back Plate Dimensions (Inches):  $8.675^{\circ}$  H x  $10.375^{\circ}$  W Bulb Specifications: E-26 Number of Sockets (per fixture): 1 Does not include mounting hardware. This wall light currently uses a cord and plug that is compatible with US standard sockets. We are unable to confirm that any electrical item meets UL-Listing standards at our facility. If you require a hardwire application, please contact us prior to purchasing for further details. Please specify cord color / material / length if custom specs are required. Please note additional lead time of 1-2 business days will be required.All items ship from High Point, North Carolina.