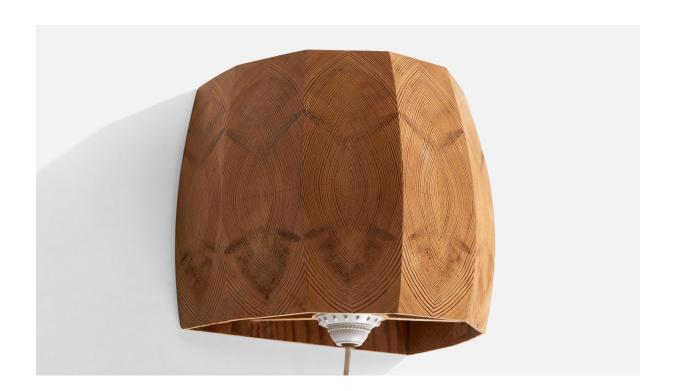

## Swedish Designer, Wall Light, Pine, Sweden, 1970s

| Price:       | \$1,150.00                                        |
|--------------|---------------------------------------------------|
| Inventory #: | 16135                                             |
| Dimensions:  | 9.25 in x 10.375 in x 7.375 in                    |
| Title:       | Swedish Designer, Wall Light, Pine, Sweden, 1970s |

## **Product Description**

A pine wall light designed and produced in Sweden, c. 1970s. \*some minor cracks and light discoloration, overall good condition Overall Dimensions (inches):  $9.25^{\circ}$  H x  $10.375^{\circ}$  W x  $7.375^{\circ}$  D Back Plate Dimensions (Inches):  $8.675^{\circ}$  H x  $10.375^{\circ}$  W Bulb Specifications: E-26 Number of Sockets (per fixture): 1 Does not include mounting hardware. This wall light currently uses a cord and plug that is compatible with US standard sockets. We are unable to confirm that any electrical item meets UL-Listing standards at our facility. If you require a hardwire application, please contact us prior to purchasing for further details. Please specify cord color / material / length if custom specs are required. Please note additional lead time of 1-2 business days will be required.All items ship from High Point, North Carolina.