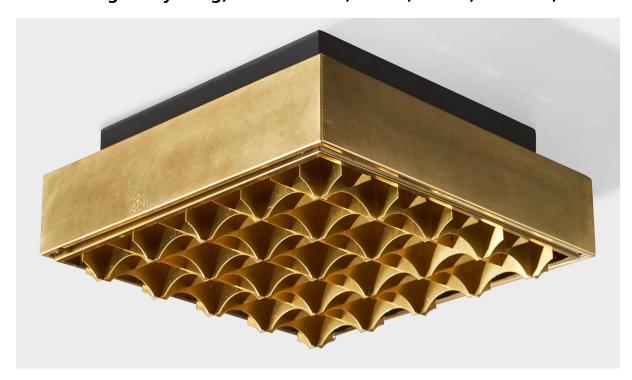

## **Product Description**

A brass and black-lacquered metal flush mount produced by Falkenbergs Belysning, Sweden, c. 1960s. Dramatic oxidation and marks as illustrated. Dimensions: 5.5" H x 15.75" diameter Bulb Specifications: E-26 Number of Sockets: 3 All lighting will be converted for US usage. We are unable to confirm that any electrical item meets UL-Listing standards at our facility.All items ship from High Point, North Carolina.