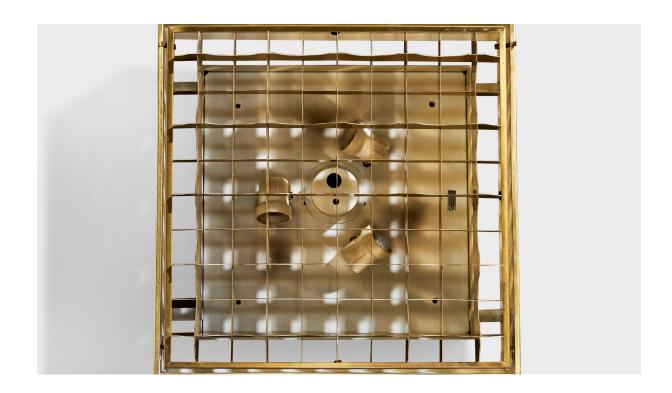

## **Product Description**

A brass and black-lacquered metal flush mount produced by Falkenbergs Belysning, Sweden, c. 1960s. Dramatic oxidation and marks as illustrated. Dimensions: 5.5" H x 15.75" diameter Bulb Specifications: E-26 Number of Sockets: 3 All lighting will be converted for US usage. We are unable to confirm that any electrical item meets UL-Listing standards at our facility.All items ship from High Point, North Carolina.