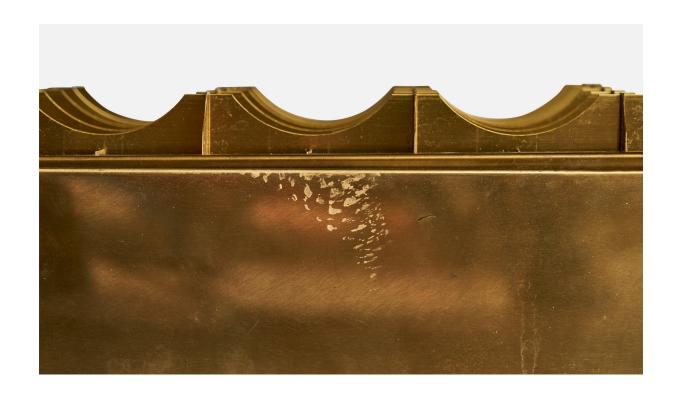

## **Product Description**

A brass and black-lacquered metal flush mount produced by Falkenbergs Belysning, Sweden, c. 1960s. Dramatic oxidation and marks as illustrated. Dimensions: 5.5" H x 15.75" diameter Bulb Specifications: E-26 Number of Sockets: 3 All lighting will be converted for US usage. We are unable to confirm that any electrical item meets UL-Listing standards at our facility.All items ship from High Point, North Carolina.