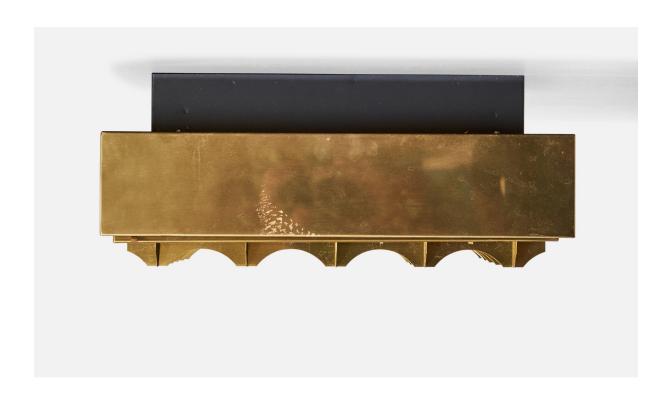

## **Product Description**

A brass and black-lacquered metal flush mount produced by Falkenbergs Belysning, Sweden, c. 1960s. Dramatic oxidation and marks as illustrated. Dimensions: 5.5" H x 15.75" diameter Bulb Specifications: E-26 Number of Sockets: 3 All lighting will be converted for US usage. We are unable to confirm that any electrical item meets UL-Listing standards at our facility.All items ship from High Point, North Carolina.