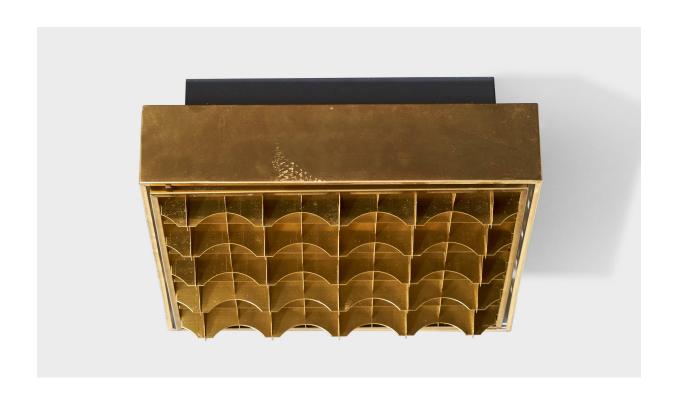

## **Product Description**

A brass and black-lacquered metal flush mount produced by Falkenbergs Belysning, Sweden, c. 1960s. Dramatic oxidation and marks as illustrated. Dimensions: 5.5" H x 15.75" diameter Bulb Specifications: E-26 Number of Sockets: 3 All lighting will be converted for US usage. We are unable to confirm that any electrical item meets UL-Listing standards at our facility.All items ship from High Point, North Carolina.