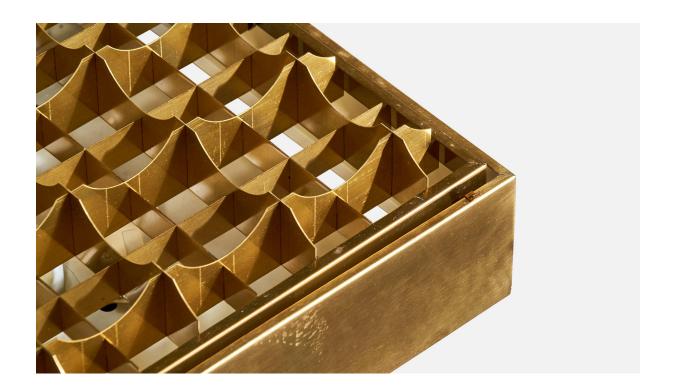

## **Product Description**

A brass and black-lacquered metal flush mount produced by Falkenbergs Belysning, Sweden, c. 1960s. Dramatic oxidation and marks as illustrated. Dimensions: 5.5" H x 15.75" diameter Bulb Specifications: E-26 Number of Sockets: 3 All lighting will be converted for US usage. We are unable to confirm that any electrical item meets UL-Listing standards at our facility.All items ship from High Point, North Carolina.