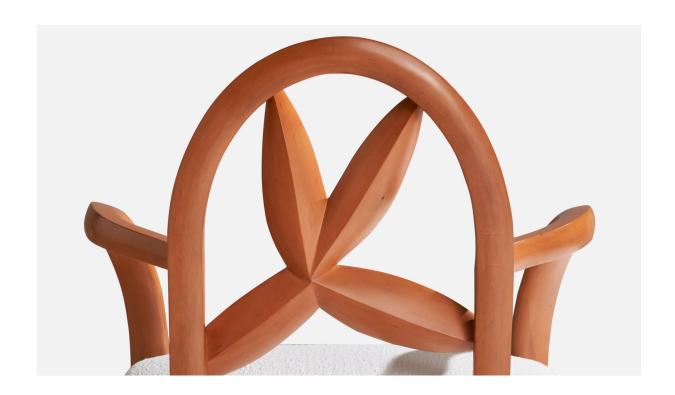

## Wendell Castle, Springborn Armchair, Cherry, Poplar, Fabric, USA, 1993

| Price:       | \$9,500.00                                                             |
|--------------|------------------------------------------------------------------------|
| Inventory #: | 16149                                                                  |
| Dimensions:  | 3.375 in x 28.375 in x 22.25 in                                        |
| Title:       | Wendell Castle, Springborn Armchair, Cherry, Poplar, Fabric, USA, 1993 |

## **Product Description**

A cherry, poplar and white fabric "Springborn" armchair designed and produced by Wendell Castle, USA, 1993. Reupholstered in brand new fabric. \*some scratches and divots on arms and some discoloration on legs, otherwise great condition. Dimensions: 35.375" H x 28.375" W x 22.25" D Seat Height (inches): 19.25" Arm Height (inches): 27.25" All upholstered furniture can be reupholstered upon request for an additional fee. Lead times will be an additional 1-3 weeks from receipt of fabric. Please email info@prbcollection.com to request a quote and coordinate reupholstery. All items ship from High Point, North Carolina.