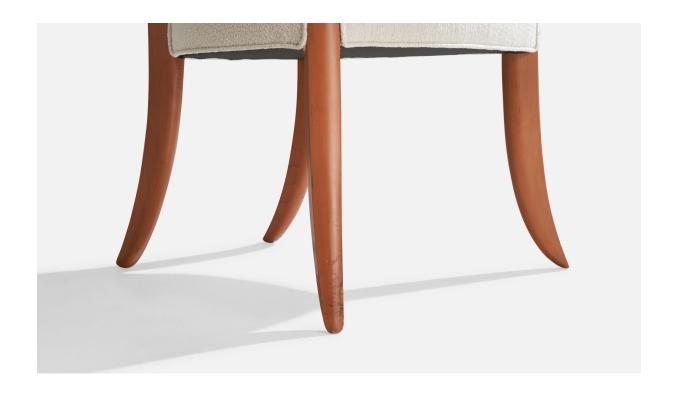

## Wendell Castle, Springborn Armchair, Cherry, Poplar, Fabric, USA, 1993

| Price:       | \$9,500.00                                                             |
|--------------|------------------------------------------------------------------------|
| Inventory #: | 16149                                                                  |
| Dimensions:  | 3.375 in x 28.375 in x 22.25 in                                        |
| Title:       | Wendell Castle, Springborn Armchair, Cherry, Poplar, Fabric, USA, 1993 |

## **Product Description**

A cherry, poplar and white fabric "Springborn" armchair designed and produced by Wendell Castle, USA, 1993. Reupholstered in brand new fabric. \*some scratches and divots on arms and some discoloration on legs, otherwise great condition. Dimensions: 35.375" H x 28.375" W x 22.25" D Seat Height (inches): 19.25" Arm Height (inches): 27.25" All upholstered furniture can be reupholstered upon request for an additional fee. Lead times will be an additional 1-3 weeks from receipt of fabric. Please email info@prbcollection.com to request a quote and coordinate reupholstery. All items ship from High Point, North Carolina.