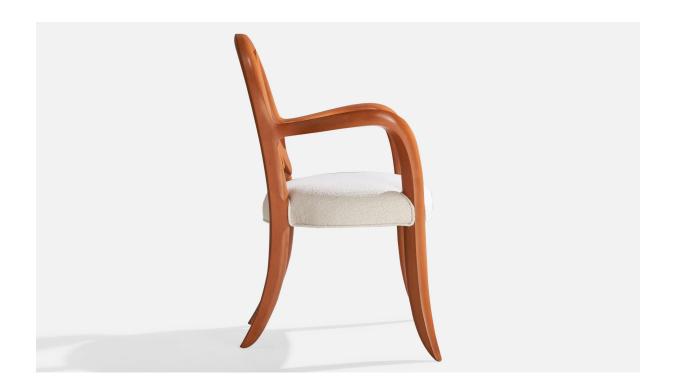

## Wendell Castle, Springborn Armchair, Cherry, Poplar, Fabric, USA, 1993

| Price:       | \$9,500.00                                                             |
|--------------|------------------------------------------------------------------------|
| Inventory #: | 16149                                                                  |
| Dimensions:  | 3.375 in x 28.375 in x 22.25 in                                        |
| Title:       | Wendell Castle, Springborn Armchair, Cherry, Poplar, Fabric, USA, 1993 |

## **Product Description**

A cherry, poplar and white fabric "Springborn" armchair designed and produced by Wendell Castle, USA, 1993. Reupholstered in brand new fabric. \*some scratches and divots on arms and some discoloration on legs, otherwise great condition. Dimensions: 35.375" H x 28.375" W x 22.25" D Seat Height (inches): 19.25" Arm Height (inches): 27.25" All upholstered furniture can be reupholstered upon request for an additional fee. Lead times will be an additional 1-3 weeks from receipt of fabric. Please email info@prbcollection.com to request a quote and coordinate reupholstery. All items ship from High Point, North Carolina.