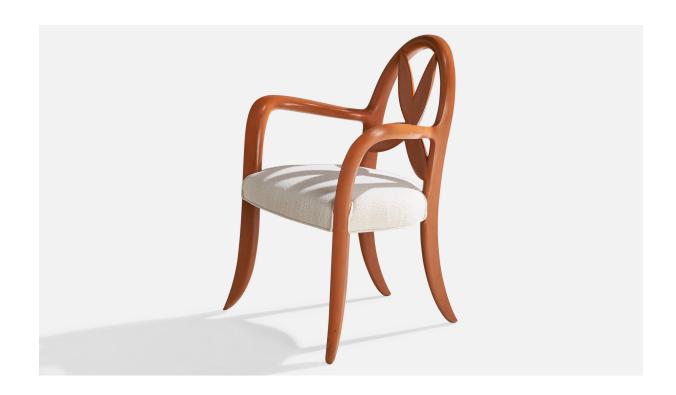

## Wendell Castle, Springborn Armchair, Cherry, Poplar, Fabric, USA, 1993

| Price:       | \$9,500.00                                                             |
|--------------|------------------------------------------------------------------------|
| Inventory #: | 16149                                                                  |
| Dimensions:  | 3.375 in x 28.375 in x 22.25 in                                        |
| Title:       | Wendell Castle, Springborn Armchair, Cherry, Poplar, Fabric, USA, 1993 |

## **Product Description**

A cherry, poplar and white fabric "Springborn" armchair designed and produced by Wendell Castle, USA, 1993. Reupholstered in brand new fabric. \*some scratches and divots on arms and some discoloration on legs, otherwise great condition. Dimensions: 35.375" H x 28.375" W x 22.25" D Seat Height (inches): 19.25" Arm Height (inches): 27.25" All upholstered furniture can be reupholstered upon request for an additional fee. Lead times will be an additional 1-3 weeks from receipt of fabric. Please email info@prbcollection.com to request a quote and coordinate reupholstery. All items ship from High Point, North Carolina.