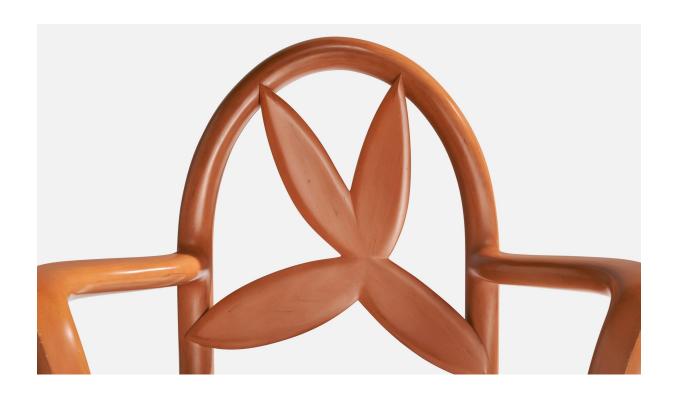

## Wendell Castle, Springborn Armchair, Cherry, Poplar, Fabric, USA, 1993

| Price:       | \$9,500.00                                                             |
|--------------|------------------------------------------------------------------------|
| Inventory #: | 16149                                                                  |
| Dimensions:  | 3.375 in x 28.375 in x 22.25 in                                        |
| Title:       | Wendell Castle, Springborn Armchair, Cherry, Poplar, Fabric, USA, 1993 |

## **Product Description**

A cherry, poplar and white fabric "Springborn" armchair designed and produced by Wendell Castle, USA, 1993. Reupholstered in brand new fabric. \*some scratches and divots on arms and some discoloration on legs, otherwise great condition. Dimensions: 35.375" H x 28.375" W x 22.25" D Seat Height (inches): 19.25" Arm Height (inches): 27.25" All upholstered furniture can be reupholstered upon request for an additional fee. Lead times will be an additional 1-3 weeks from receipt of fabric. Please email info@prbcollection.com to request a quote and coordinate reupholstery. All items ship from High Point, North Carolina.