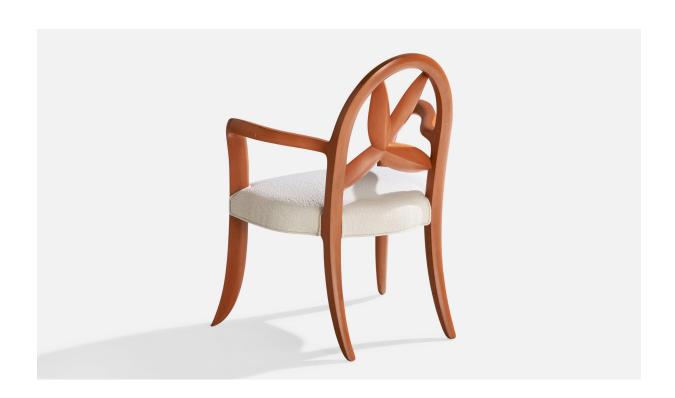

## Wendell Castle, Springborn Armchair, Cherry, Poplar, Fabric, USA, 1993

| Price:       | \$9,500.00                                                             |
|--------------|------------------------------------------------------------------------|
| Inventory #: | 16149                                                                  |
| Dimensions:  | 3.375 in x 28.375 in x 22.25 in                                        |
| Title:       | Wendell Castle, Springborn Armchair, Cherry, Poplar, Fabric, USA, 1993 |

## **Product Description**

A cherry, poplar and white fabric "Springborn" armchair designed and produced by Wendell Castle, USA, 1993. Reupholstered in brand new fabric. \*some scratches and divots on arms and some discoloration on legs, otherwise great condition. Dimensions: 35.375" H x 28.375" W x 22.25" D Seat Height (inches): 19.25" Arm Height (inches): 27.25" All upholstered furniture can be reupholstered upon request for an additional fee. Lead times will be an additional 1-3 weeks from receipt of fabric. Please email info@prbcollection.com to request a quote and coordinate reupholstery. All items ship from High Point, North Carolina.