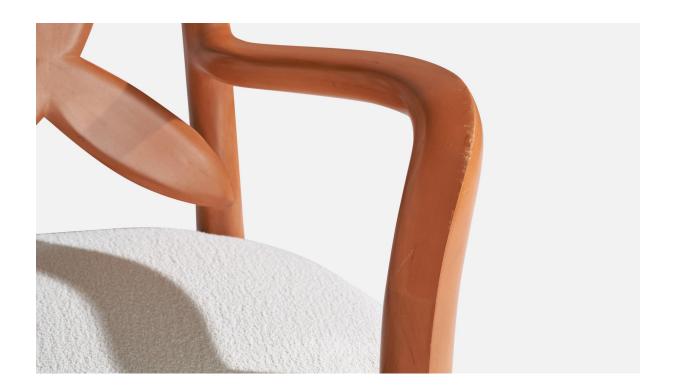

## Wendell Castle, Springborn Armchair, Cherry, Poplar, Fabric, USA, 1993

| Price:       | \$9,500.00                                                             |
|--------------|------------------------------------------------------------------------|
| Inventory #: | 16149                                                                  |
| Dimensions:  | 3.375 in x 28.375 in x 22.25 in                                        |
| Title:       | Wendell Castle, Springborn Armchair, Cherry, Poplar, Fabric, USA, 1993 |

## **Product Description**

A cherry, poplar and white fabric "Springborn" armchair designed and produced by Wendell Castle, USA, 1993. Reupholstered in brand new fabric. \*some scratches and divots on arms and some discoloration on legs, otherwise great condition. Dimensions: 35.375" H x 28.375" W x 22.25" D Seat Height (inches): 19.25" Arm Height (inches): 27.25" All upholstered furniture can be reupholstered upon request for an additional fee. Lead times will be an additional 1-3 weeks from receipt of fabric. Please email info@prbcollection.com to request a quote and coordinate reupholstery. All items ship from High Point, North Carolina.