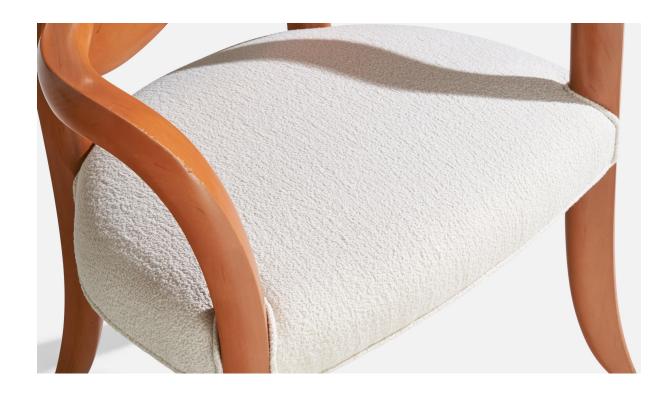

## Wendell Castle, Springborn Armchair, Cherry, Poplar, Fabric, USA, 1993

| Price:       | \$9,500.00                                                             |
|--------------|------------------------------------------------------------------------|
| Inventory #: | 16149                                                                  |
| Dimensions:  | 3.375 in x 28.375 in x 22.25 in                                        |
| Title:       | Wendell Castle, Springborn Armchair, Cherry, Poplar, Fabric, USA, 1993 |

## **Product Description**

A cherry, poplar and white fabric "Springborn" armchair designed and produced by Wendell Castle, USA, 1993. Reupholstered in brand new fabric. \*some scratches and divots on arms and some discoloration on legs, otherwise great condition. Dimensions: 35.375" H x 28.375" W x 22.25" D Seat Height (inches): 19.25" Arm Height (inches): 27.25" All upholstered furniture can be reupholstered upon request for an additional fee. Lead times will be an additional 1-3 weeks from receipt of fabric. Please email info@prbcollection.com to request a quote and coordinate reupholstery. All items ship from High Point, North Carolina.