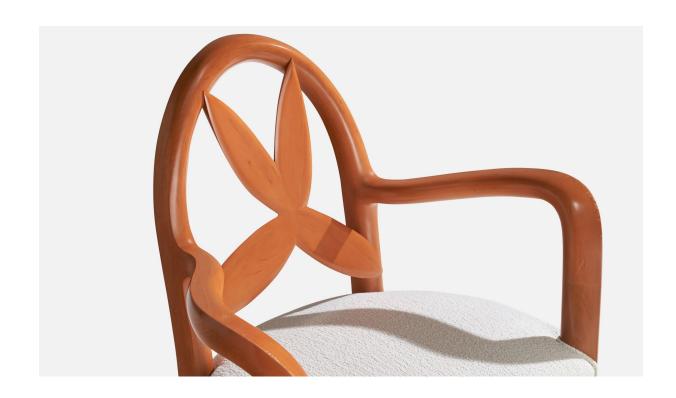

## Wendell Castle, Springborn Armchair, Cherry, Poplar, Fabric, USA, 1993

| Price:       | \$9,500.00                                                             |
|--------------|------------------------------------------------------------------------|
| Inventory #: | 16149                                                                  |
| Dimensions:  | 3.375 in x 28.375 in x 22.25 in                                        |
| Title:       | Wendell Castle, Springborn Armchair, Cherry, Poplar, Fabric, USA, 1993 |

## **Product Description**

A cherry, poplar and white fabric "Springborn" armchair designed and produced by Wendell Castle, USA, 1993. Reupholstered in brand new fabric. \*some scratches and divots on arms and some discoloration on legs, otherwise great condition. Dimensions: 35.375" H x 28.375" W x 22.25" D Seat Height (inches): 19.25" Arm Height (inches): 27.25" All upholstered furniture can be reupholstered upon request for an additional fee. Lead times will be an additional 1-3 weeks from receipt of fabric. Please email info@prbcollection.com to request a quote and coordinate reupholstery. All items ship from High Point, North Carolina.