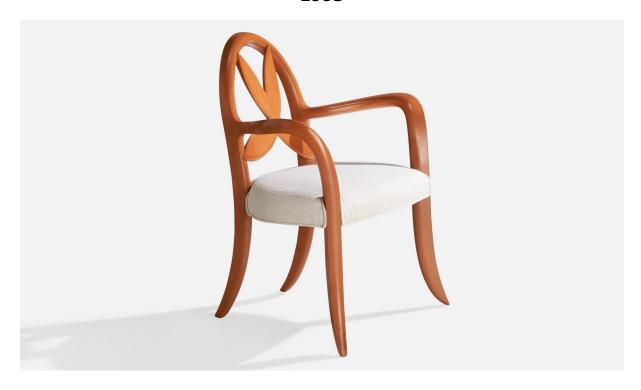

## Wendell Castle, Springborn Armchair, Cherry, Poplar, Fabric, USA, 1993

| Price:       | \$9,500.00                                                             |
|--------------|------------------------------------------------------------------------|
| Inventory #: | 16149                                                                  |
| Dimensions:  | 3.375 in x 28.375 in x 22.25 in                                        |
| Title:       | Wendell Castle, Springborn Armchair, Cherry, Poplar, Fabric, USA, 1993 |

## **Product Description**

A cherry, poplar and white fabric "Springborn" armchair designed and produced by Wendell Castle, USA, 1993. Reupholstered in brand new fabric. \*some scratches and divots on arms and some discoloration on legs, otherwise great condition. Dimensions: 35.375" H x 28.375" W x 22.25" D Seat Height (inches): 19.25" Arm Height (inches): 27.25" All upholstered furniture can be reupholstered upon request for an additional fee. Lead times will be an additional 1-3 weeks from receipt of fabric. Please email info@prbcollection.com to request a quote and coordinate reupholstery. All items ship from High Point, North Carolina.