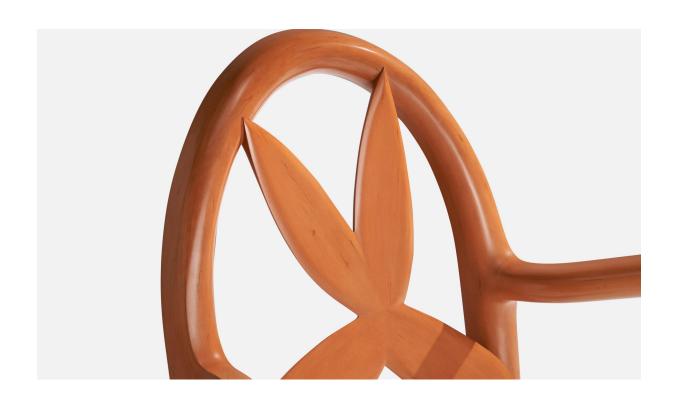

## Wendell Castle, Springborn Armchair, Cherry, Poplar, Fabric, USA, 1993

| Price:       | \$9,500.00                                                             |
|--------------|------------------------------------------------------------------------|
| Inventory #: | 16149                                                                  |
| Dimensions:  | 3.375 in x 28.375 in x 22.25 in                                        |
| Title:       | Wendell Castle, Springborn Armchair, Cherry, Poplar, Fabric, USA, 1993 |

## **Product Description**

A cherry, poplar and white fabric "Springborn" armchair designed and produced by Wendell Castle, USA, 1993. Reupholstered in brand new fabric. \*some scratches and divots on arms and some discoloration on legs, otherwise great condition. Dimensions: 35.375" H x 28.375" W x 22.25" D Seat Height (inches): 19.25" Arm Height (inches): 27.25" All upholstered furniture can be reupholstered upon request for an additional fee. Lead times will be an additional 1-3 weeks from receipt of fabric. Please email info@prbcollection.com to request a quote and coordinate reupholstery. All items ship from High Point, North Carolina.