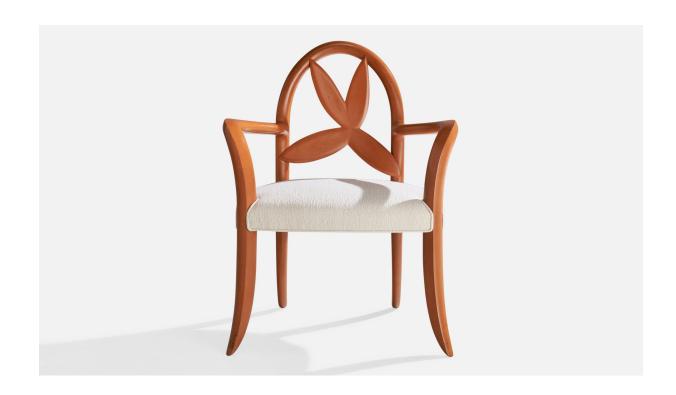

## Wendell Castle, Springborn Armchair, Cherry, Poplar, Fabric, USA, 1993

| Price:       | \$9,500.00                                                             |
|--------------|------------------------------------------------------------------------|
| Inventory #: | 16149                                                                  |
| Dimensions:  | 3.375 in x 28.375 in x 22.25 in                                        |
| Title:       | Wendell Castle, Springborn Armchair, Cherry, Poplar, Fabric, USA, 1993 |

## **Product Description**

A cherry, poplar and white fabric "Springborn" armchair designed and produced by Wendell Castle, USA, 1993. Reupholstered in brand new fabric. \*some scratches and divots on arms and some discoloration on legs, otherwise great condition. Dimensions: 35.375" H x 28.375" W x 22.25" D Seat Height (inches): 19.25" Arm Height (inches): 27.25" All upholstered furniture can be reupholstered upon request for an additional fee. Lead times will be an additional 1-3 weeks from receipt of fabric. Please email info@prbcollection.com to request a quote and coordinate reupholstery. All items ship from High Point, North Carolina.