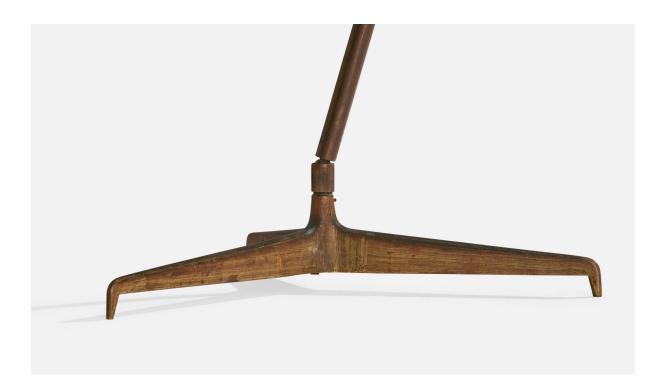

## **Product Description**

An adjustable brass and off white fabric floor lamp designed by Guiseppe Ostuni and produced by O-Luce, Italy, 1950s. \*oxidation and discoloration to brass. Tear present to lampshade. Dimensions of Lamp with Shade (inches): 57.25" H x 21" W x 30.5" D Bulb Specifications: E-26 Number of Sockets (per fixture): 1 Sold with lampshade. All lighting will be converted for US usage. We are unable to confirm that any electrical item meets UL-Listing standards at our facility.All items ship from High Point, North Carolina.