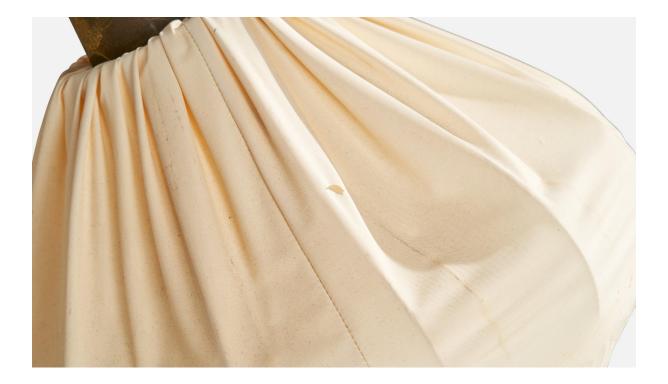

## **Product Description**

An adjustable brass and off white fabric floor lamp designed by Guiseppe Ostuni and produced by O-Luce, Italy, 1950s. \*oxidation and discoloration to brass. Tear present to lampshade. Dimensions of Lamp with Shade (inches): 57.25" H x 21" W x 30.5" D Bulb Specifications: E-26 Number of Sockets (per fixture): 1 Sold with lampshade. All lighting will be converted for US usage. We are unable to confirm that any electrical item meets UL-Listing standards at our facility.All items ship from High Point, North Carolina.