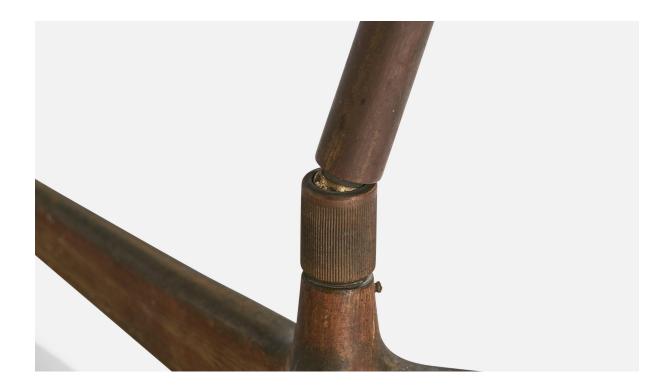

## **Product Description**

An adjustable brass and off white fabric floor lamp designed by Guiseppe Ostuni and produced by O-Luce, Italy, 1950s. \*oxidation and discoloration to brass. Tear present to lampshade. Dimensions of Lamp with Shade (inches): 57.25" H x 21" W x 30.5" D Bulb Specifications: E-26 Number of Sockets (per fixture): 1 Sold with lampshade. All lighting will be converted for US usage. We are unable to confirm that any electrical item meets UL-Listing standards at our facility.All items ship from High Point, North Carolina.