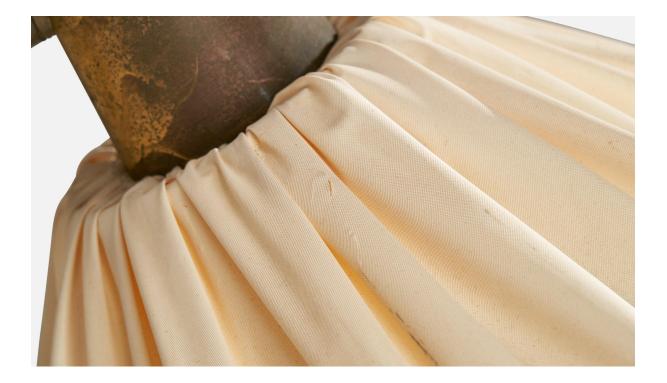

## **Product Description**

An adjustable brass and off white fabric floor lamp designed by Guiseppe Ostuni and produced by O-Luce, Italy, 1950s. \*oxidation and discoloration to brass. Tear present to lampshade. Dimensions of Lamp with Shade (inches): 57.25" H x 21" W x 30.5" D Bulb Specifications: E-26 Number of Sockets (per fixture): 1 Sold with lampshade. All lighting will be converted for US usage. We are unable to confirm that any electrical item meets UL-Listing standards at our facility.All items ship from High Point, North Carolina.