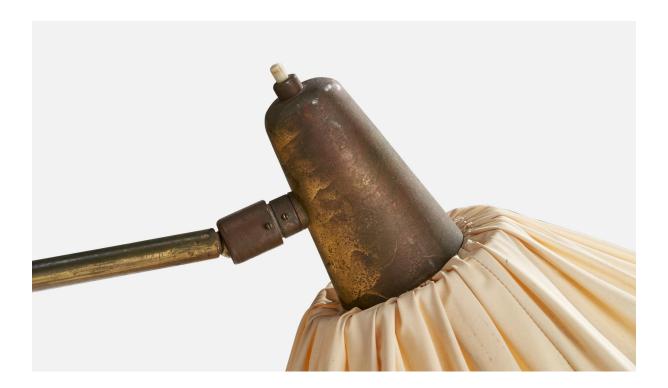

## **Product Description**

An adjustable brass and off white fabric floor lamp designed by Guiseppe Ostuni and produced by O-Luce, Italy, 1950s. \*oxidation and discoloration to brass. Tear present to lampshade. Dimensions of Lamp with Shade (inches): 57.25" H x 21" W x 30.5" D Bulb Specifications: E-26 Number of Sockets (per fixture): 1 Sold with lampshade. All lighting will be converted for US usage. We are unable to confirm that any electrical item meets UL-Listing standards at our facility.All items ship from High Point, North Carolina.