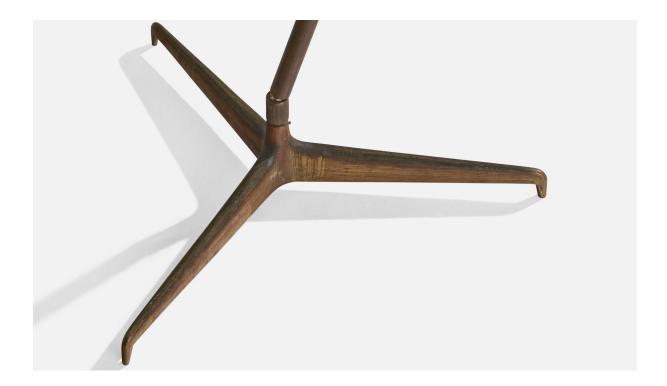

## **Product Description**

An adjustable brass and off white fabric floor lamp designed by Guiseppe Ostuni and produced by O-Luce, Italy, 1950s. \*oxidation and discoloration to brass. Tear present to lampshade. Dimensions of Lamp with Shade (inches): 57.25" H x 21" W x 30.5" D Bulb Specifications: E-26 Number of Sockets (per fixture): 1 Sold with lampshade. All lighting will be converted for US usage. We are unable to confirm that any electrical item meets UL-Listing standards at our facility.All items ship from High Point, North Carolina.