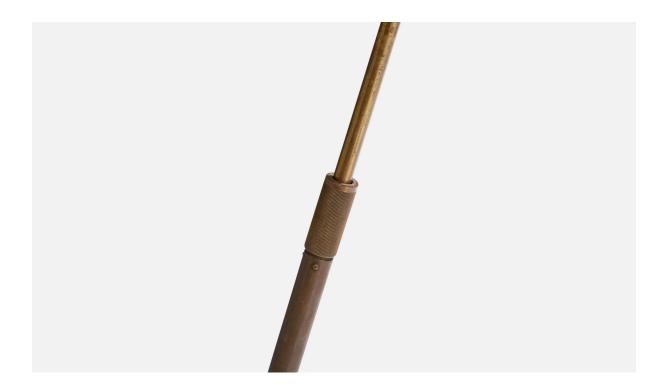

## **Product Description**

An adjustable brass and off white fabric floor lamp designed by Guiseppe Ostuni and produced by O-Luce, Italy, 1950s. \*oxidation and discoloration to brass. Tear present to lampshade. Dimensions of Lamp with Shade (inches): 57.25" H x 21" W x 30.5" D Bulb Specifications: E-26 Number of Sockets (per fixture): 1 Sold with lampshade. All lighting will be converted for US usage. We are unable to confirm that any electrical item meets UL-Listing standards at our facility.All items ship from High Point, North Carolina.