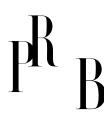

## Guiseppe Ostuni, Floor Lamp, Brass, Fabric, Italy, 1950s

| Title:       | Guiseppe Ostuni, Floor Lamp, Brass, Fabric, Italy, 1950s |
|--------------|----------------------------------------------------------|
| Dimensions:  | 57.25 in x 21.0 in x 30.5 in                             |
| Inventory #: | 16201                                                    |
| Price:       | \$10,500.00                                              |

## **Product Description**

An adjustable brass and off white fabric floor lamp designed by Guiseppe Ostuni and produced by O-Luce, Italy, 1950s. \*oxidation and discoloration to brass. Tear present to lampshade. Dimensions of Lamp with Shade (inches): 57.25" H x 21" W x 30.5" D Bulb Specifications: E-26 Number of Sockets (per fixture): 1 Sold with lampshade. All lighting will be converted for US usage. We are unable to confirm that any electrical item meets UL-Listing standards at our facility.All items ship from High Point, North Carolina.