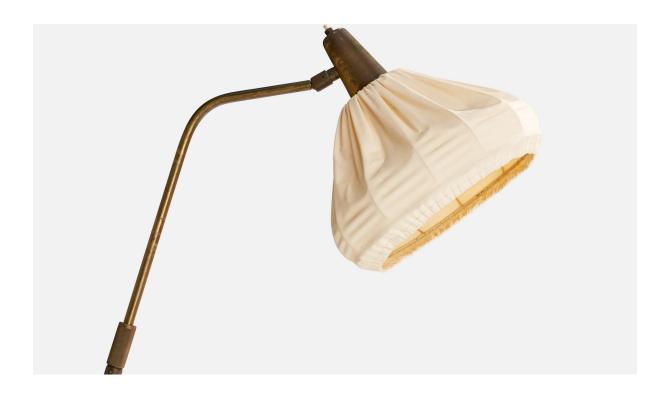

## **Product Description**

An adjustable brass and off white fabric floor lamp designed by Guiseppe Ostuni and produced by O-Luce, Italy, 1950s. \*oxidation and discoloration to brass. Tear present to lampshade. Dimensions of Lamp with Shade (inches): 57.25" H x 21" W x 30.5" D Bulb Specifications: E-26 Number of Sockets (per fixture): 1 Sold with lampshade. All lighting will be converted for US usage. We are unable to confirm that any electrical item meets UL-Listing standards at our facility.All items ship from High Point, North Carolina.