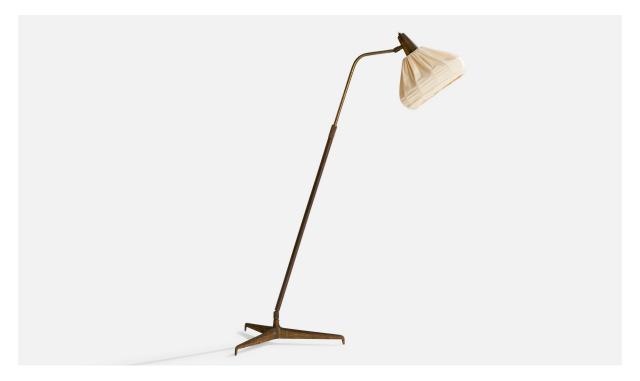

## **Product Description**

An adjustable brass and off white fabric floor lamp designed by Guiseppe Ostuni and produced by O-Luce, Italy, 1950s. \*oxidation and discoloration to brass. Tear present to lampshade. Dimensions of Lamp with Shade (inches): 57.25" H x 21" W x 30.5" D Bulb Specifications: E-26 Number of Sockets (per fixture): 1 Sold with lampshade. All lighting will be converted for US usage. We are unable to confirm that any electrical item meets UL-Listing standards at our facility.All items ship from High Point, North Carolina.