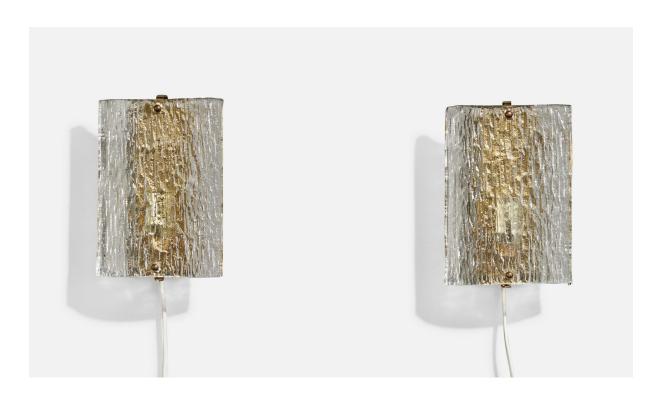

## Swedish Designer, Wall Lights, Brass, Glass, Sweden, 1970s

| Title:       | Swedish Designer, Wall Lights, Brass, Glass, Sweden, 1970s |
|--------------|------------------------------------------------------------|
| Dimensions:  | 8.25 in x 6.875 in x 3.5 in                                |
| Inventory #: | 16285                                                      |
| Price:       | \$2,500.00                                                 |

## **Product Description**

A pair of brass and glass wall lights designed and produced in Sweden, c. 1970s. \*good vintage condition Overall Dimensions (inches): 8.25" H x 6.875" W x 3.5" D Back Plate Dimensions (Inches): 7.75" H x 2.25" W x . 75" D Bulb Specifications: E-14 Number of Sockets (per fixture): 1 Does not include mounting hardware.All items ship from High Point, North Carolina. All lighting will be converted for US usage. We are unable to confirm that any electrical item meets UL-Listing standards at our facility