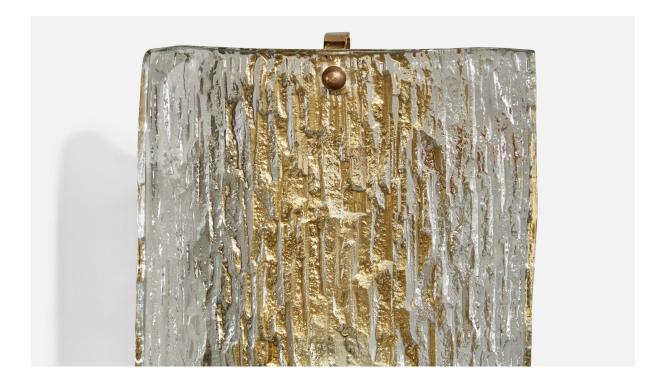

## Swedish Designer, Wall Lights, Brass, Glass, Sweden, 1970s

| Title:       | Swedish Designer, Wall Lights, Brass, Glass, Sweden, 1970s |
|--------------|------------------------------------------------------------|
| Dimensions:  | 8.25 in x 6.875 in x 3.5 in                                |
| Inventory #: | 16285                                                      |
| Price:       | \$2,500.00                                                 |

## **Product Description**

A pair of brass and glass wall lights designed and produced in Sweden, c. 1970s. \*good vintage condition Overall Dimensions (inches): 8.25" H x 6.875" W x 3.5" D Back Plate Dimensions (Inches): 7.75" H x 2.25" W x . 75" D Bulb Specifications: E-14 Number of Sockets (per fixture): 1 Does not include mounting hardware.All items ship from High Point, North Carolina. All lighting will be converted for US usage. We are unable to confirm that any electrical item meets UL-Listing standards at our facility