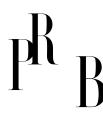

## Swedish Designer, Wall Lights, Brass, Glass, Sweden, 1970s

| Title:       | Swedish Designer, Wall Lights, Brass, Glass, Sweden, 1970s |
|--------------|------------------------------------------------------------|
| Dimensions:  | 8.25 in x 6.875 in x 3.5 in                                |
| Inventory #: | 16285                                                      |
| Price:       | \$2,500.00                                                 |

## **Product Description**

A pair of brass and glass wall lights designed and produced in Sweden, c. 1970s. \*good vintage condition Overall Dimensions (inches): 8.25" H x 6.875" W x 3.5" D Back Plate Dimensions (Inches): 7.75" H x 2.25" W x . 75" D Bulb Specifications: E-14 Number of Sockets (per fixture): 1 Does not include mounting hardware.All items ship from High Point, North Carolina. All lighting will be converted for US usage. We are unable to confirm that any electrical item meets UL-Listing standards at our facility