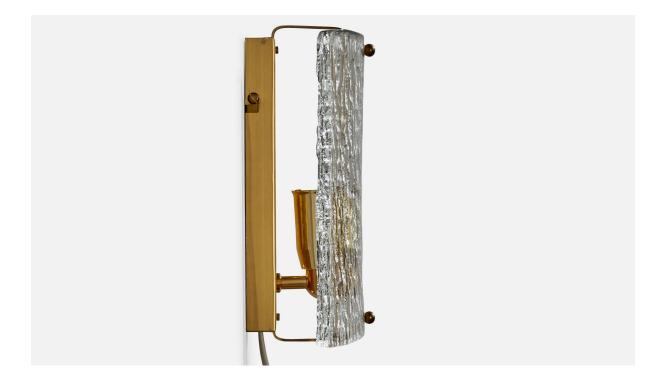

## Swedish Designer, Wall Lights, Brass, Glass, Sweden, 1970s

| Title:       | Swedish Designer, Wall Lights, Brass, Glass, Sweden, 1970s |
|--------------|------------------------------------------------------------|
| Dimensions:  | 8.25 in x 6.875 in x 3.5 in                                |
| Inventory #: | 16285                                                      |
| Price:       | \$2,500.00                                                 |

## **Product Description**

A pair of brass and glass wall lights designed and produced in Sweden, c. 1970s. \*good vintage condition Overall Dimensions (inches): 8.25" H x 6.875" W x 3.5" D Back Plate Dimensions (Inches): 7.75" H x 2.25" W x . 75" D Bulb Specifications: E-14 Number of Sockets (per fixture): 1 Does not include mounting hardware.All items ship from High Point, North Carolina. All lighting will be converted for US usage. We are unable to confirm that any electrical item meets UL-Listing standards at our facility