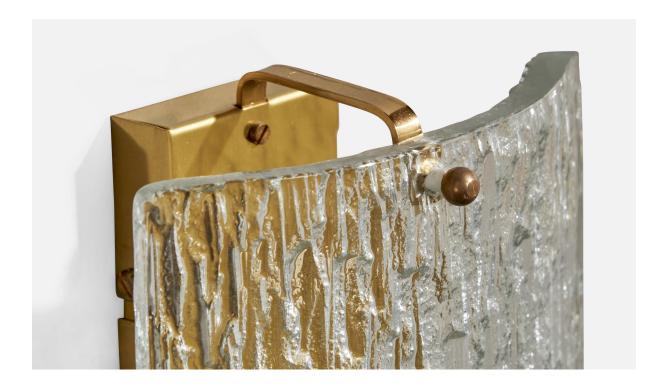

## Swedish Designer, Wall Lights, Brass, Glass, Sweden, 1970s

| Title:       | Swedish Designer, Wall Lights, Brass, Glass, Sweden, 1970s |
|--------------|------------------------------------------------------------|
| Dimensions:  | 8.25 in x 6.875 in x 3.5 in                                |
| Inventory #: | 16285                                                      |
| Price:       | \$2,500.00                                                 |

## **Product Description**

A pair of brass and glass wall lights designed and produced in Sweden, c. 1970s. \*good vintage condition Overall Dimensions (inches): 8.25" H x 6.875" W x 3.5" D Back Plate Dimensions (Inches): 7.75" H x 2.25" W x . 75" D Bulb Specifications: E-14 Number of Sockets (per fixture): 1 Does not include mounting hardware.All items ship from High Point, North Carolina. All lighting will be converted for US usage. We are unable to confirm that any electrical item meets UL-Listing standards at our facility