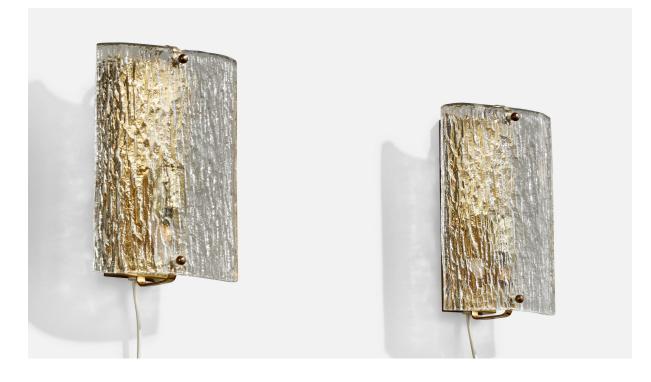

## Swedish Designer, Wall Lights, Brass, Glass, Sweden, 1970s

| Title:       | Swedish Designer, Wall Lights, Brass, Glass, Sweden, 1970s |
|--------------|------------------------------------------------------------|
| Dimensions:  | 8.25 in x 6.875 in x 3.5 in                                |
| Inventory #: | 16285                                                      |
| Price:       | \$2,500.00                                                 |

## **Product Description**

A pair of brass and glass wall lights designed and produced in Sweden, c. 1970s. \*good vintage condition Overall Dimensions (inches): 8.25" H x 6.875" W x 3.5" D Back Plate Dimensions (Inches): 7.75" H x 2.25" W x . 75" D Bulb Specifications: E-14 Number of Sockets (per fixture): 1 Does not include mounting hardware.All items ship from High Point, North Carolina. All lighting will be converted for US usage. We are unable to confirm that any electrical item meets UL-Listing standards at our facility