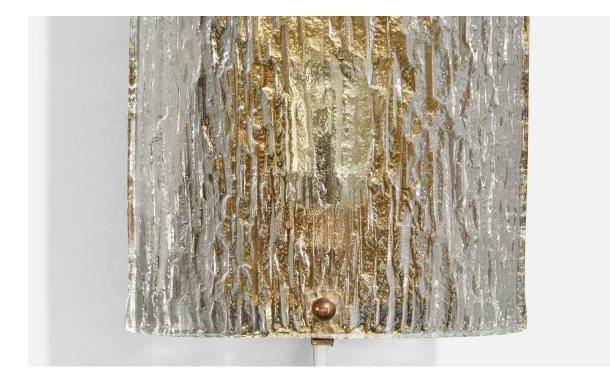

## **Product Description**

A pair of brass and glass wall lights designed and produced in Sweden, c. 1970s. \*good vintage condition Overall Dimensions (inches): 8.25" H x 6.875" W x 3.5" D Back Plate Dimensions (Inches): 7.75" H x 2.25" W x . 75" D Bulb Specifications: E-14 Number of Sockets (per fixture): 1 Does not include mounting hardware.All items ship from High Point, North Carolina. All lighting will be converted for US usage. We are unable to confirm that any electrical item meets UL-Listing standards at our facility