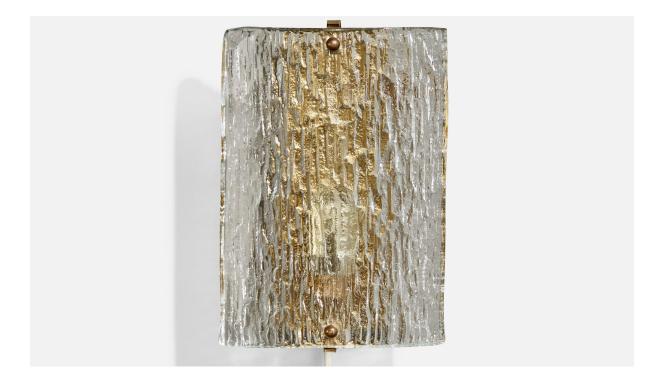

## Swedish Designer, Wall Lights, Brass, Glass, Sweden, 1970s

| Title:       | Swedish Designer, Wall Lights, Brass, Glass, Sweden, 1970s |
|--------------|------------------------------------------------------------|
| Dimensions:  | 8.25 in x 6.875 in x 3.5 in                                |
| Inventory #: | 16285                                                      |
| Price:       | \$2,500.00                                                 |

## **Product Description**

A pair of brass and glass wall lights designed and produced in Sweden, c. 1970s. \*good vintage condition Overall Dimensions (inches): 8.25" H x 6.875" W x 3.5" D Back Plate Dimensions (Inches): 7.75" H x 2.25" W x . 75" D Bulb Specifications: E-14 Number of Sockets (per fixture): 1 Does not include mounting hardware.All items ship from High Point, North Carolina. All lighting will be converted for US usage. We are unable to confirm that any electrical item meets UL-Listing standards at our facility