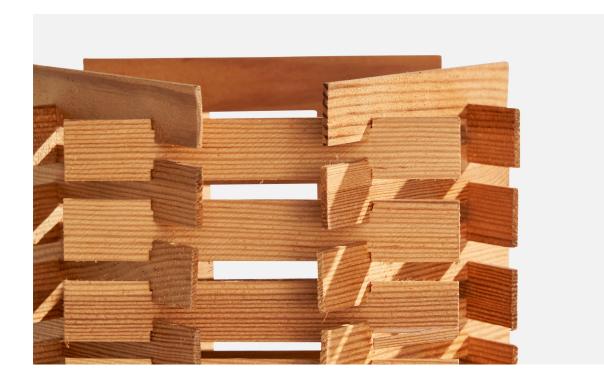

## Swedish Designer, Table Lamp, Pine, Sweden, 1970s

| Title:       | Swedish Designer, Table Lamp, Pine, Sweden, 1970s |
|--------------|---------------------------------------------------|
| Dimensions:  | 9.25 in x 6.5 in                                  |
| Inventory #: | 16298                                             |
| Price:       | \$450.00                                          |

## **Product Description**

A pine table lamp designed and produced in Sweden, c. 1970s. Dimensions of lamp: 9.25'' H x 6.5'' diameter Bulb Specifications: E-26 Number of Sockets (per fixture): 1 All lighting will be converted for US usage. We are unable to confirm that any electrical item meets UL-Listing standards at our facility. All items ship from High Point, North Carolina.