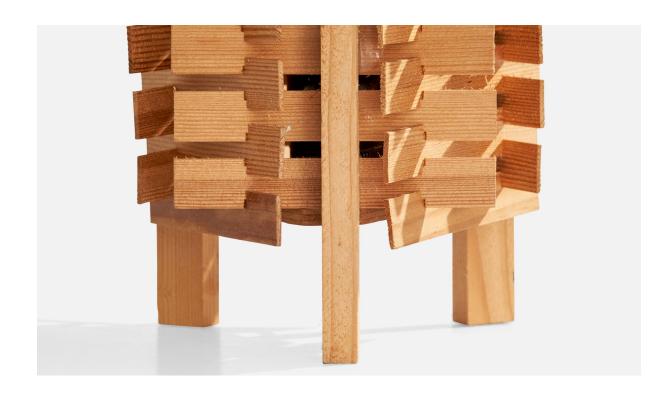

## Swedish Designer, Table Lamp, Pine, Sweden, 1970s

| Title:       | Swedish Designer, Table Lamp, Pine, Sweden, 1970s |
|--------------|---------------------------------------------------|
| Dimensions:  | 9.25 in x 6.5 in                                  |
| Inventory #: | 16298                                             |
| Price:       | \$450.00                                          |

## **Product Description**

A pine table lamp designed and produced in Sweden, c. 1970s. Dimensions of lamp: 9.25'' H x 6.5'' diameter Bulb Specifications: E-26 Number of Sockets (per fixture): 1 All lighting will be converted for US usage. We are unable to confirm that any electrical item meets UL-Listing standards at our facility. All items ship from High Point, North Carolina.