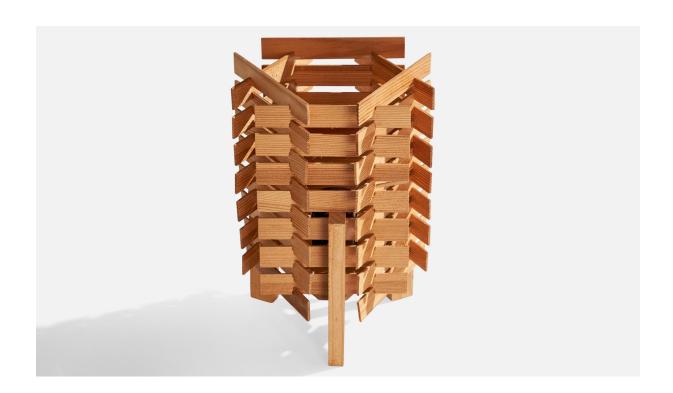

## Swedish Designer, Table Lamp, Pine, Sweden, 1970s

| Title:       | Swedish Designer, Table Lamp, Pine, Sweden, 1970s |
|--------------|---------------------------------------------------|
| Dimensions:  | 9.25 in x 6.5 in                                  |
| Inventory #: | 16298                                             |
| Price:       | \$450.00                                          |

## **Product Description**

A pine table lamp designed and produced in Sweden, c. 1970s. Dimensions of lamp: 9.25'' H x 6.5'' diameter Bulb Specifications: E-26 Number of Sockets (per fixture): 1 All lighting will be converted for US usage. We are unable to confirm that any electrical item meets UL-Listing standards at our facility. All items ship from High Point, North Carolina.