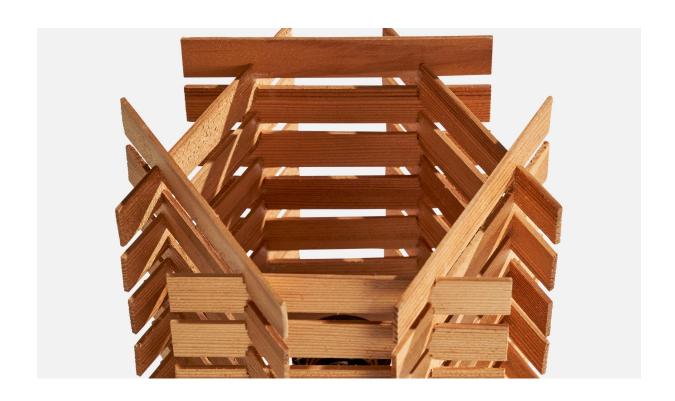

## Swedish Designer, Table Lamp, Pine, Sweden, 1970s

| Title:       | Swedish Designer, Table Lamp, Pine, Sweden, 1970s |
|--------------|---------------------------------------------------|
| Dimensions:  | 9.25 in x 6.5 in                                  |
| Inventory #: | 16298                                             |
| Price:       | \$450.00                                          |

## **Product Description**

A pine table lamp designed and produced in Sweden, c. 1970s. Dimensions of lamp: 9.25'' H x 6.5'' diameter Bulb Specifications: E-26 Number of Sockets (per fixture): 1 All lighting will be converted for US usage. We are unable to confirm that any electrical item meets UL-Listing standards at our facility. All items ship from High Point, North Carolina.