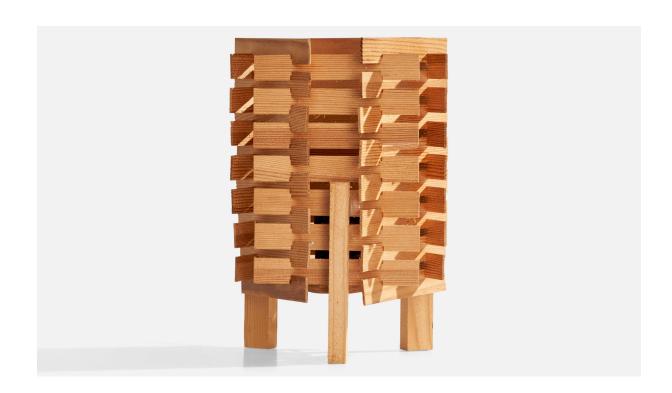

## Swedish Designer, Table Lamp, Pine, Sweden, 1970s

| Title:       | Swedish Designer, Table Lamp, Pine, Sweden, 1970s |
|--------------|---------------------------------------------------|
| Dimensions:  | 9.25 in x 6.5 in                                  |
| Inventory #: | 16298                                             |
| Price:       | \$450.00                                          |

## **Product Description**

A pine table lamp designed and produced in Sweden, c. 1970s. Dimensions of lamp: 9.25'' H x 6.5'' diameter Bulb Specifications: E-26 Number of Sockets (per fixture): 1 All lighting will be converted for US usage. We are unable to confirm that any electrical item meets UL-Listing standards at our facility. All items ship from High Point, North Carolina.