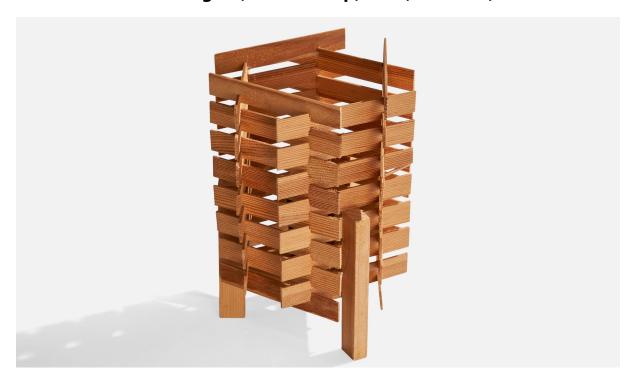

## Swedish Designer, Table Lamp, Pine, Sweden, 1970s

| Title:       | Swedish Designer, Table Lamp, Pine, Sweden, 1970s |
|--------------|---------------------------------------------------|
| Dimensions:  | 9.25 in x 6.5 in                                  |
| Inventory #: | 16298                                             |
| Price:       | \$450.00                                          |

## **Product Description**

A pine table lamp designed and produced in Sweden, c. 1970s. Dimensions of lamp: 9.25'' H x 6.5'' diameter Bulb Specifications: E-26 Number of Sockets (per fixture): 1 All lighting will be converted for US usage. We are unable to confirm that any electrical item meets UL-Listing standards at our facility. All items ship from High Point, North Carolina.