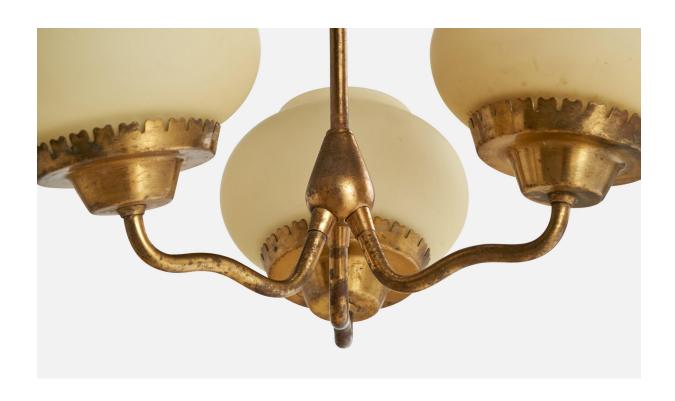

## **Product Description**

A brass and opaline glass chandelier designed and produced in Denmark, c. 1940s. Overall Dimensions (inches): 19.5" H x 15.75" Diameter Dimensions of Canopy: 3.25" H x 3.625" diameter Stem length: 12" H Bulb Specifications: E-26 Number of Sockets: 3 All lighting will be converted for US usage. We are unable to confirm that any electrical item meets UL-Listing standards at our facility.All items ship from High Point, North Carolina.