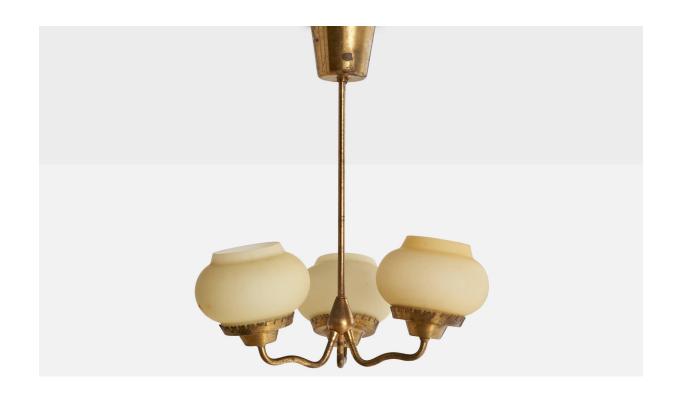

## Danish Designer, Chandelier, Brass, Glass, Denmark, 1940s

| Title:       | Danish Designer, Chandelier, Brass, Glass, Denmark, 1940s |
|--------------|-----------------------------------------------------------|
| Dimensions:  | 19.5 in x 15.75 in                                        |
| Inventory #: | 16317                                                     |
| Price:       | \$4,200.00                                                |

## **Product Description**

A brass and opaline glass chandelier designed and produced in Denmark, c. 1940s. Overall Dimensions (inches): 19.5" H x 15.75" Diameter Dimensions of Canopy: 3.25" H x 3.625" diameter Stem length: 12" H Bulb Specifications: E-26 Number of Sockets: 3 All lighting will be converted for US usage. We are unable to confirm that any electrical item meets UL-Listing standards at our facility.All items ship from High Point, North Carolina.