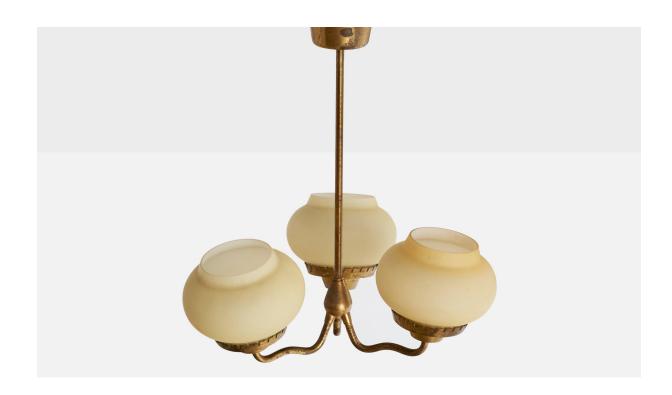

## Danish Designer, Chandelier, Brass, Glass, Denmark, 1940s

| Title:       | Danish Designer, Chandelier, Brass, Glass, Denmark, 1940s |
|--------------|-----------------------------------------------------------|
| Dimensions:  | 19.5 in x 15.75 in                                        |
| Inventory #: | 16317                                                     |
| Price:       | \$4,200.00                                                |

## **Product Description**

A brass and opaline glass chandelier designed and produced in Denmark, c. 1940s. Overall Dimensions (inches): 19.5" H x 15.75" Diameter Dimensions of Canopy: 3.25" H x 3.625" diameter Stem length: 12" H Bulb Specifications: E-26 Number of Sockets: 3 All lighting will be converted for US usage. We are unable to confirm that any electrical item meets UL-Listing standards at our facility.All items ship from High Point, North Carolina.