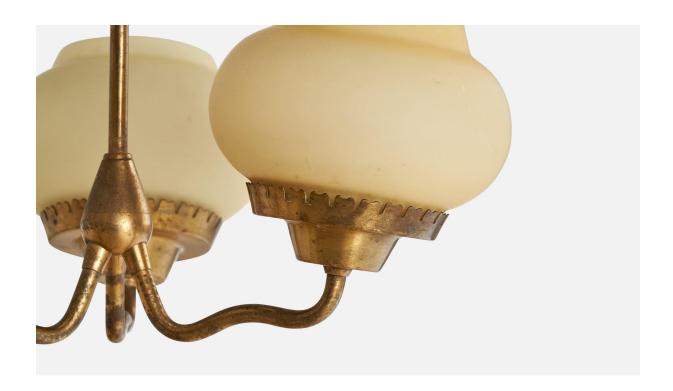

## **Product Description**

A brass and opaline glass chandelier designed and produced in Denmark, c. 1940s. Overall Dimensions (inches): 19.5" H x 15.75" Diameter Dimensions of Canopy: 3.25" H x 3.625" diameter Stem length: 12" H Bulb Specifications: E-26 Number of Sockets: 3 All lighting will be converted for US usage. We are unable to confirm that any electrical item meets UL-Listing standards at our facility.All items ship from High Point, North Carolina.