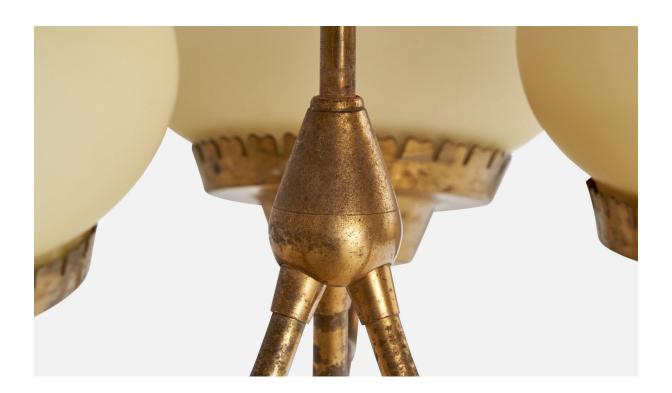

## **Product Description**

A brass and opaline glass chandelier designed and produced in Denmark, c. 1940s. Overall Dimensions (inches): 19.5" H x 15.75" Diameter Dimensions of Canopy: 3.25" H x 3.625" diameter Stem length: 12" H Bulb Specifications: E-26 Number of Sockets: 3 All lighting will be converted for US usage. We are unable to confirm that any electrical item meets UL-Listing standards at our facility.All items ship from High Point, North Carolina.