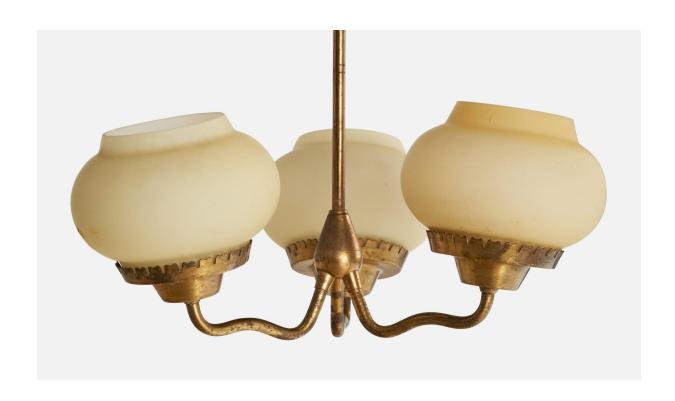

## Danish Designer, Chandelier, Brass, Glass, Denmark, 1940s

| Title:       | Danish Designer, Chandelier, Brass, Glass, Denmark, 1940s |
|--------------|-----------------------------------------------------------|
| Dimensions:  | 19.5 in x 15.75 in                                        |
| Inventory #: | 16317                                                     |
| Price:       | \$4,200.00                                                |

## **Product Description**

A brass and opaline glass chandelier designed and produced in Denmark, c. 1940s. Overall Dimensions (inches): 19.5" H x 15.75" Diameter Dimensions of Canopy: 3.25" H x 3.625" diameter Stem length: 12" H Bulb Specifications: E-26 Number of Sockets: 3 All lighting will be converted for US usage. We are unable to confirm that any electrical item meets UL-Listing standards at our facility.All items ship from High Point, North Carolina.