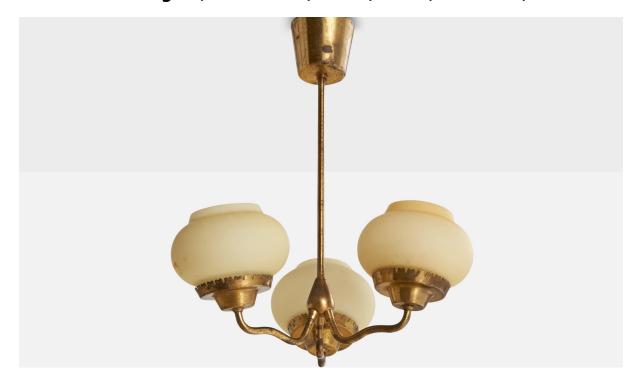

## Danish Designer, Chandelier, Brass, Glass, Denmark, 1940s

| Title:       | Danish Designer, Chandelier, Brass, Glass, Denmark, 1940s |
|--------------|-----------------------------------------------------------|
| Dimensions:  | 19.5 in x 15.75 in                                        |
| Inventory #: | 16317                                                     |
| Price:       | \$4,200.00                                                |

## **Product Description**

A brass and opaline glass chandelier designed and produced in Denmark, c. 1940s. Overall Dimensions (inches): 19.5" H x 15.75" Diameter Dimensions of Canopy: 3.25" H x 3.625" diameter Stem length: 12" H Bulb Specifications: E-26 Number of Sockets: 3 All lighting will be converted for US usage. We are unable to confirm that any electrical item meets UL-Listing standards at our facility.All items ship from High Point, North Carolina.