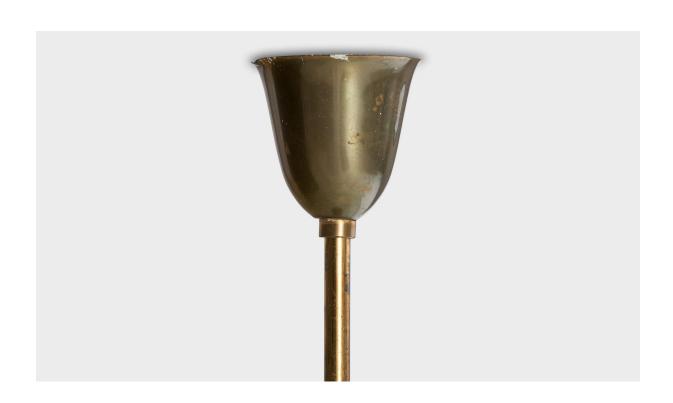

## **Product Description**

A brass, frosted and opaline glass chandelier designed and produced by Ernst Voss, Denmark, c. 1940s. Overall Dimensions (inches): 17.75" H x 19" Diameter Dimensions of Canopy: 3.25" H x 3.25" diameter Stem length: 6.75" H Bulb Specifications: E-26 Number of Sockets: 3 All lighting will be converted for US usage. We are unable to confirm that any electrical item meets UL-Listing standards at our facility.All items ship from High Point, North Carolina.