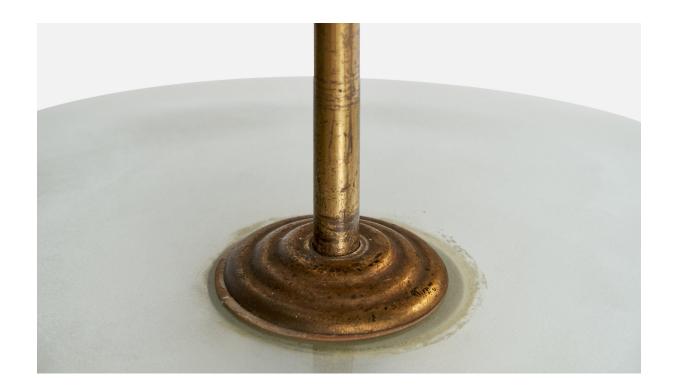

## **Product Description**

A brass, frosted and opaline glass chandelier designed and produced by Ernst Voss, Denmark, c. 1940s. Overall Dimensions (inches): 17.75" H x 19" Diameter Dimensions of Canopy: 3.25" H x 3.25" diameter Stem length: 6.75" H Bulb Specifications: E-26 Number of Sockets: 3 All lighting will be converted for US usage. We are unable to confirm that any electrical item meets UL-Listing standards at our facility.All items ship from High Point, North Carolina.