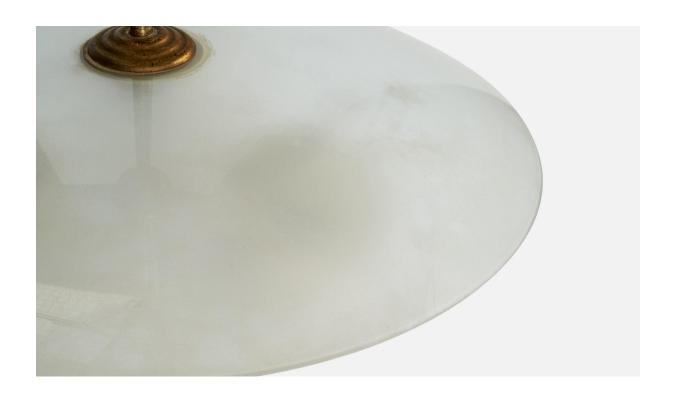

## **Product Description**

A brass, frosted and opaline glass chandelier designed and produced by Ernst Voss, Denmark, c. 1940s. Overall Dimensions (inches): 17.75" H x 19" Diameter Dimensions of Canopy: 3.25" H x 3.25" diameter Stem length: 6.75" H Bulb Specifications: E-26 Number of Sockets: 3 All lighting will be converted for US usage. We are unable to confirm that any electrical item meets UL-Listing standards at our facility.All items ship from High Point, North Carolina.