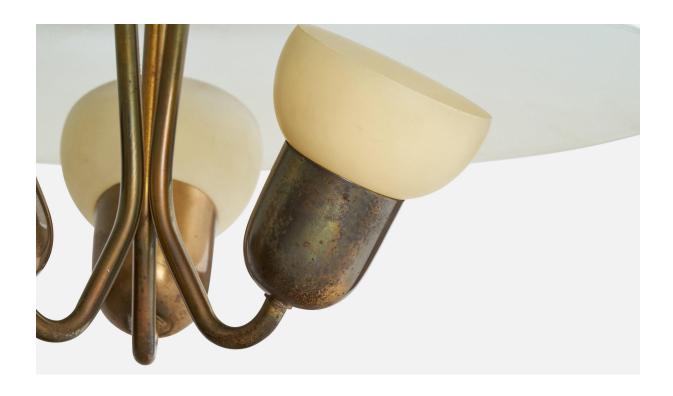

## Ernst Voss, Chandelier, Brass, Glass, Denmark, 1940s

| Price:       | \$5,800.00                                           |
|--------------|------------------------------------------------------|
| Inventory #: | 16320                                                |
| Dimensions:  | 17.75 in x 19.0 in                                   |
| Title:       | Ernst Voss, Chandelier, Brass, Glass, Denmark, 1940s |

## **Product Description**

A brass, frosted and opaline glass chandelier designed and produced by Ernst Voss, Denmark, c. 1940s. Overall Dimensions (inches): 17.75" H x 19" Diameter Dimensions of Canopy: 3.25" H x 3.25" diameter Stem length: 6.75" H Bulb Specifications: E-26 Number of Sockets: 3 All lighting will be converted for US usage. We are unable to confirm that any electrical item meets UL-Listing standards at our facility.All items ship from High Point, North Carolina.