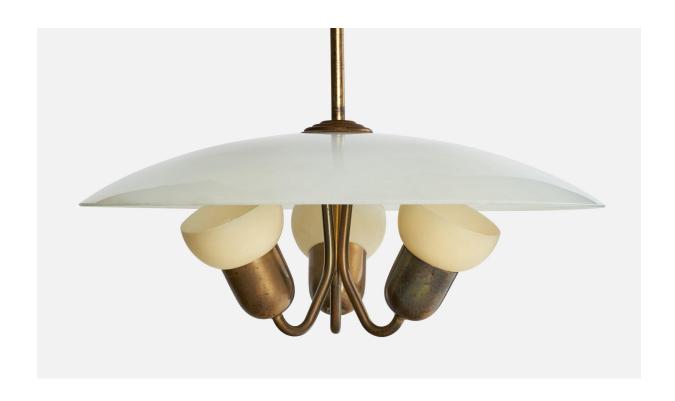

## Ernst Voss, Chandelier, Brass, Glass, Denmark, 1940s

| Price:       | \$5,800.00                                           |
|--------------|------------------------------------------------------|
| Inventory #: | 16320                                                |
| Dimensions:  | 17.75 in x 19.0 in                                   |
| Title:       | Ernst Voss, Chandelier, Brass, Glass, Denmark, 1940s |

## **Product Description**

A brass, frosted and opaline glass chandelier designed and produced by Ernst Voss, Denmark, c. 1940s. Overall Dimensions (inches): 17.75" H x 19" Diameter Dimensions of Canopy: 3.25" H x 3.25" diameter Stem length: 6.75" H Bulb Specifications: E-26 Number of Sockets: 3 All lighting will be converted for US usage. We are unable to confirm that any electrical item meets UL-Listing standards at our facility.All items ship from High Point, North Carolina.