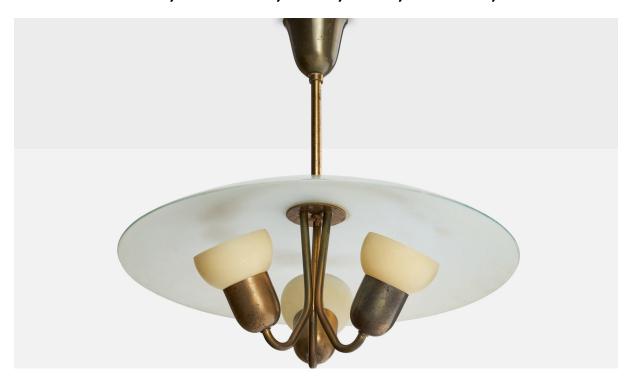

## Ernst Voss, Chandelier, Brass, Glass, Denmark, 1940s

| Price:       | \$5,800.00                                           |
|--------------|------------------------------------------------------|
| Inventory #: | 16320                                                |
| Dimensions:  | 17.75 in x 19.0 in                                   |
| Title:       | Ernst Voss, Chandelier, Brass, Glass, Denmark, 1940s |

## **Product Description**

A brass, frosted and opaline glass chandelier designed and produced by Ernst Voss, Denmark, c. 1940s. Overall Dimensions (inches): 17.75" H x 19" Diameter Dimensions of Canopy: 3.25" H x 3.25" diameter Stem length: 6.75" H Bulb Specifications: E-26 Number of Sockets: 3 All lighting will be converted for US usage. We are unable to confirm that any electrical item meets UL-Listing standards at our facility.All items ship from High Point, North Carolina.