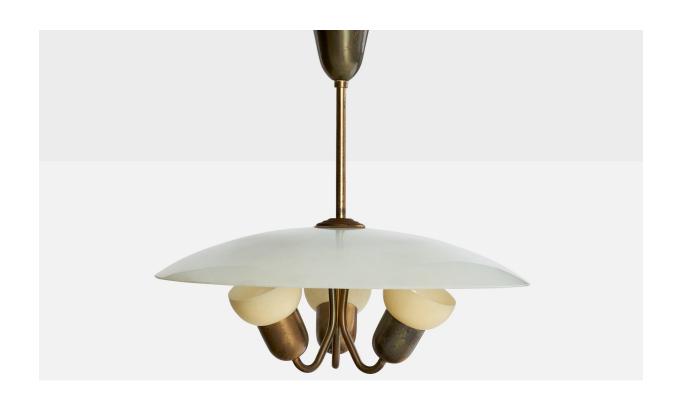

## Ernst Voss, Chandelier, Brass, Glass, Denmark, 1940s

| Price:       | \$5,800.00                                           |
|--------------|------------------------------------------------------|
| Inventory #: | 16320                                                |
| Dimensions:  | 17.75 in x 19.0 in                                   |
| Title:       | Ernst Voss, Chandelier, Brass, Glass, Denmark, 1940s |

## **Product Description**

A brass, frosted and opaline glass chandelier designed and produced by Ernst Voss, Denmark, c. 1940s. Overall Dimensions (inches): 17.75" H x 19" Diameter Dimensions of Canopy: 3.25" H x 3.25" diameter Stem length: 6.75" H Bulb Specifications: E-26 Number of Sockets: 3 All lighting will be converted for US usage. We are unable to confirm that any electrical item meets UL-Listing standards at our facility.All items ship from High Point, North Carolina.