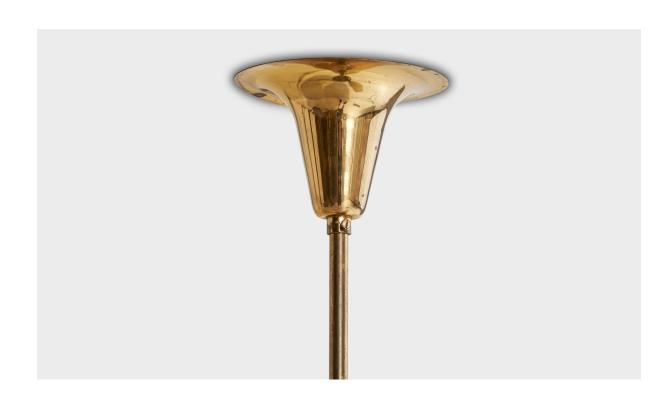

## **Product Description**

A brass and gilded opaline glass chandelier designed and produced in Finland, c. 1940s. Overall Dimensions (inches): 22.75'' H x 16'' Diameter Dimensions of Canopy: 3'' H x 4.5'' diameter Stem length: 12.5'' H Bulb Specifications: E-26 Number of Sockets: 3 All lighting will be converted for US usage. We are unable to confirm that any electrical item meets UL-Listing standards at our facility. All items ship from High Point, North Carolina.