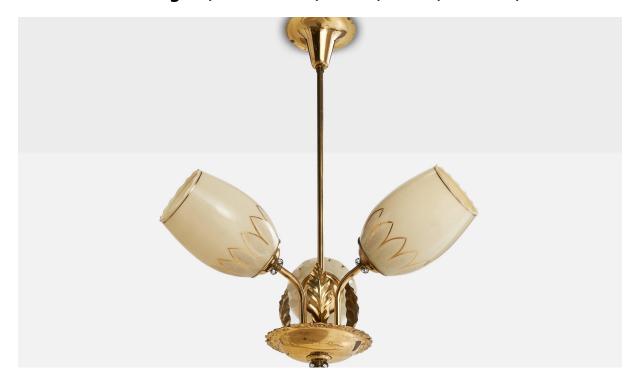

## **Product Description**

A brass and gilded opaline glass chandelier designed and produced in Finland, c. 1940s. Overall Dimensions (inches): 22.75'' H x 16'' Diameter Dimensions of Canopy: 3'' H x 4.5'' diameter Stem length: 12.5'' H Bulb Specifications: E-26 Number of Sockets: 3 All lighting will be converted for US usage. We are unable to confirm that any electrical item meets UL-Listing standards at our facility. All items ship from High Point, North Carolina.