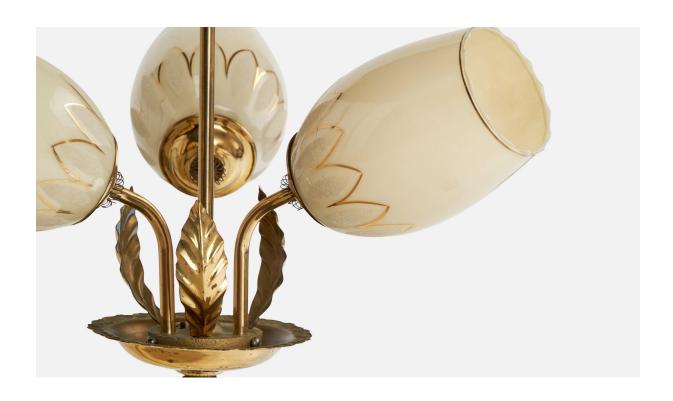

## **Product Description**

A brass and gilded opaline glass chandelier designed and produced in Finland, c. 1940s. Overall Dimensions (inches): 22.75'' H x 16'' Diameter Dimensions of Canopy: 3'' H x 4.5'' diameter Stem length: 12.5'' H Bulb Specifications: E-26 Number of Sockets: 3 All lighting will be converted for US usage. We are unable to confirm that any electrical item meets UL-Listing standards at our facility. All items ship from High Point, North Carolina.