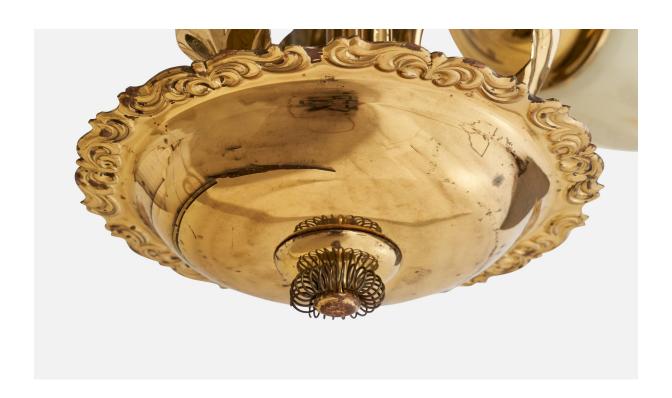

## **Product Description**

A brass and gilded opaline glass chandelier designed and produced in Finland, c. 1940s. Overall Dimensions (inches): 22.75'' H x 16'' Diameter Dimensions of Canopy: 3'' H x 4.5'' diameter Stem length: 12.5'' H Bulb Specifications: E-26 Number of Sockets: 3 All lighting will be converted for US usage. We are unable to confirm that any electrical item meets UL-Listing standards at our facility. All items ship from High Point, North Carolina.