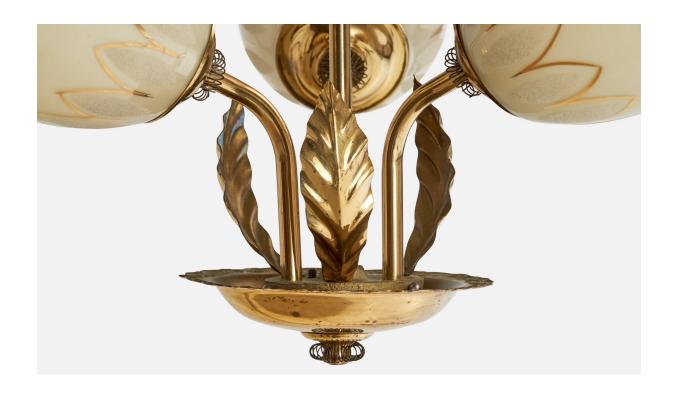

## **Product Description**

A brass and gilded opaline glass chandelier designed and produced in Finland, c. 1940s. Overall Dimensions (inches): 22.75'' H x 16'' Diameter Dimensions of Canopy: 3'' H x 4.5'' diameter Stem length: 12.5'' H Bulb Specifications: E-26 Number of Sockets: 3 All lighting will be converted for US usage. We are unable to confirm that any electrical item meets UL-Listing standards at our facility. All items ship from High Point, North Carolina.