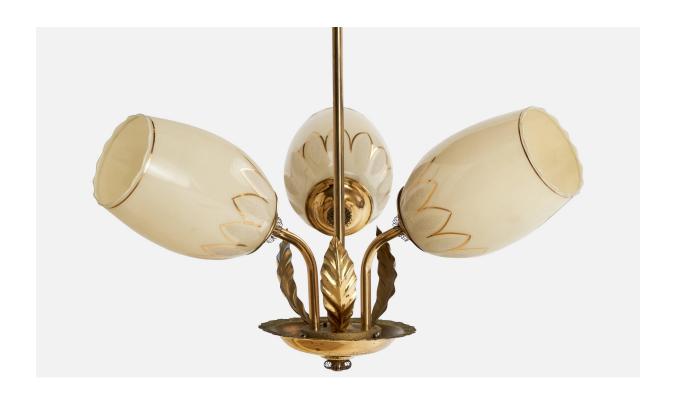

## **Product Description**

A brass and gilded opaline glass chandelier designed and produced in Finland, c. 1940s. Overall Dimensions (inches): 22.75'' H x 16'' Diameter Dimensions of Canopy: 3'' H x 4.5'' diameter Stem length: 12.5'' H Bulb Specifications: E-26 Number of Sockets: 3 All lighting will be converted for US usage. We are unable to confirm that any electrical item meets UL-Listing standards at our facility. All items ship from High Point, North Carolina.