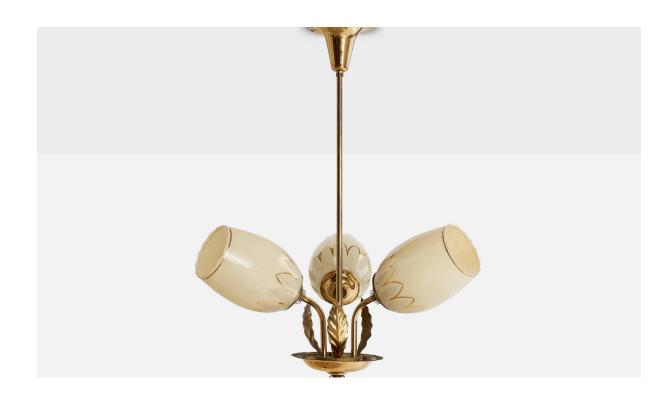

## **Product Description**

A brass and gilded opaline glass chandelier designed and produced in Finland, c. 1940s. Overall Dimensions (inches): 22.75'' H x 16'' Diameter Dimensions of Canopy: 3'' H x 4.5'' diameter Stem length: 12.5'' H Bulb Specifications: E-26 Number of Sockets: 3 All lighting will be converted for US usage. We are unable to confirm that any electrical item meets UL-Listing standards at our facility. All items ship from High Point, North Carolina.