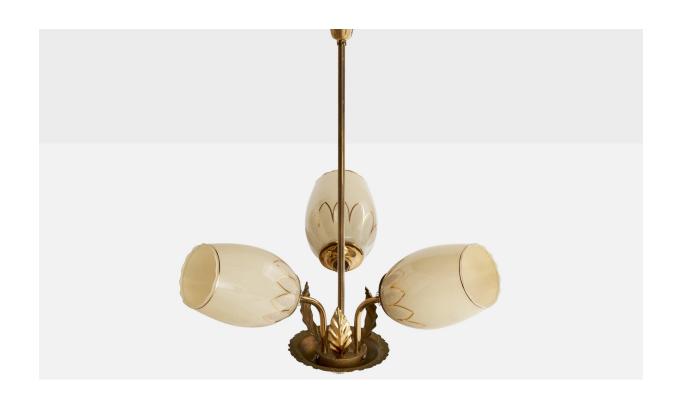

## **Product Description**

A brass and gilded opaline glass chandelier designed and produced in Finland, c. 1940s. Overall Dimensions (inches): 22.75'' H x 16'' Diameter Dimensions of Canopy: 3'' H x 4.5'' diameter Stem length: 12.5'' H Bulb Specifications: E-26 Number of Sockets: 3 All lighting will be converted for US usage. We are unable to confirm that any electrical item meets UL-Listing standards at our facility. All items ship from High Point, North Carolina.