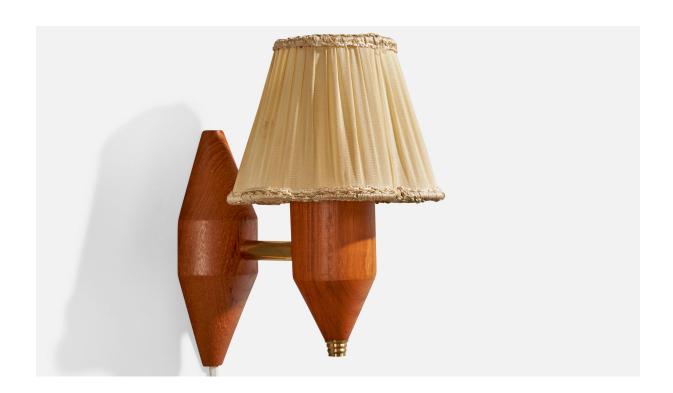

## **Product Description**

A pair of brass, teak and off-white fabric wall lights designed and produced in Sweden, c. 1950s. Overall Dimensions (inches): 7.25" H x 5" W x 6.375" D Back Plate Dimensions (Inches): 5.5" H x 2.375" W x 1.25" D Bulb Specifications: E-14 round Number of Sockets (per fixture): 1 Does not include mounting hardware. These wall lights currently use a cord and plug that is compatible with US standard sockets. We are unable to confirm that any electrical item meets UL-Listing standards at our facility. If you require a hardwire application, please contact us prior to purchasing for further details. Please specify cord color / material / length if custom specs are required. Please note additional lead time of 1-2 business days will be required.All items ship from High Point, North Carolina.