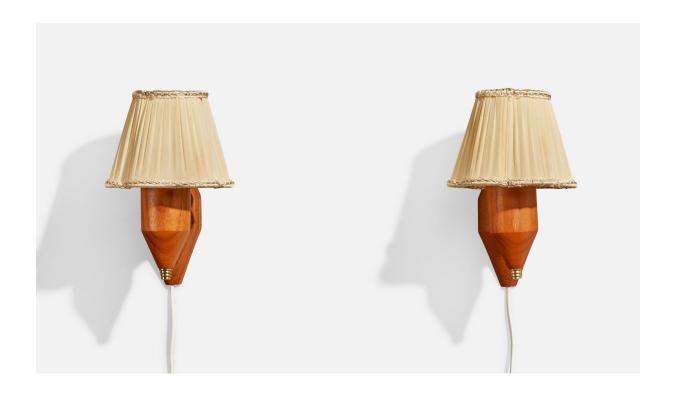

## **Product Description**

A pair of brass, teak and off-white fabric wall lights designed and produced in Sweden, c. 1950s. Overall Dimensions (inches): 7.25" H x 5" W x 6.375" D Back Plate Dimensions (Inches): 5.5" H x 2.375" W x 1.25" D Bulb Specifications: E-14 round Number of Sockets (per fixture): 1 Does not include mounting hardware. These wall lights currently use a cord and plug that is compatible with US standard sockets. We are unable to confirm that any electrical item meets UL-Listing standards at our facility. If you require a hardwire application, please contact us prior to purchasing for further details. Please specify cord color / material / length if custom specs are required. Please note additional lead time of 1-2 business days will be required.All items ship from High Point, North Carolina.