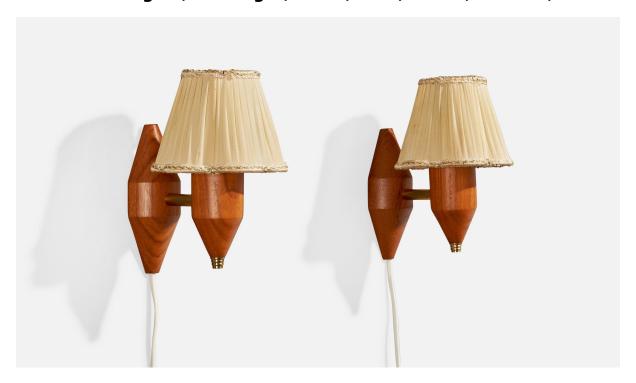

## **Product Description**

A pair of brass, teak and off-white fabric wall lights designed and produced in Sweden, c. 1950s. Overall Dimensions (inches): 7.25" H x 5" W x 6.375" D Back Plate Dimensions (Inches): 5.5" H x 2.375" W x 1.25" D Bulb Specifications: E-14 round Number of Sockets (per fixture): 1 Does not include mounting hardware. These wall lights currently use a cord and plug that is compatible with US standard sockets. We are unable to confirm that any electrical item meets UL-Listing standards at our facility. If you require a hardwire application, please contact us prior to purchasing for further details. Please specify cord color / material / length if custom specs are required. Please note additional lead time of 1-2 business days will be required.All items ship from High Point, North Carolina.