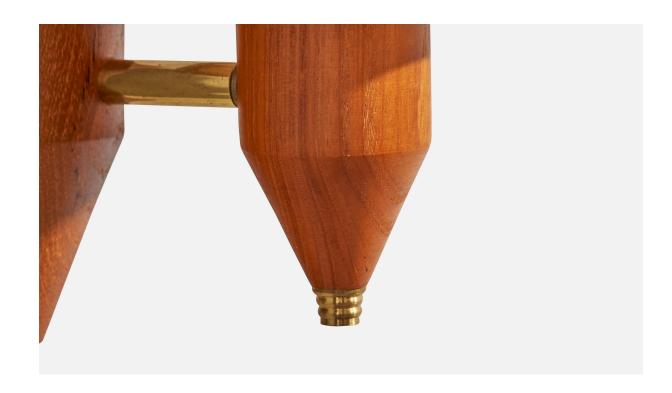

## Swedish Designer, Wall Light, Brass, Teak, Fabric, Sweden, 1950s

| Title:       | Swedish Designer, Wall Light, Brass, Teak, Fabric, Sweden, 1950s |
|--------------|------------------------------------------------------------------|
| Dimensions:  | 7.25 in x 5.0 in x 6.375 in                                      |
| Inventory #: | 16369                                                            |
| Price:       | \$1,900.00                                                       |

## **Product Description**

A pair of brass, teak and off-white fabric wall lights designed and produced in Sweden, c. 1950s. Overall Dimensions (inches): 7.25" H x 5" W x 6.375" D Back Plate Dimensions (Inches): 5.5" H x 2.375" W x 1.25" D Bulb Specifications: E-14 round Number of Sockets (per fixture): 1 Does not include mounting hardware. These wall lights currently use a cord and plug that is compatible with US standard sockets. We are unable to confirm that any electrical item meets UL-Listing standards at our facility. If you require a hardwire application, please contact us prior to purchasing for further details. Please specify cord color / material / length if custom specs are required. Please note additional lead time of 1-2 business days will be required.All items ship from High Point, North Carolina.