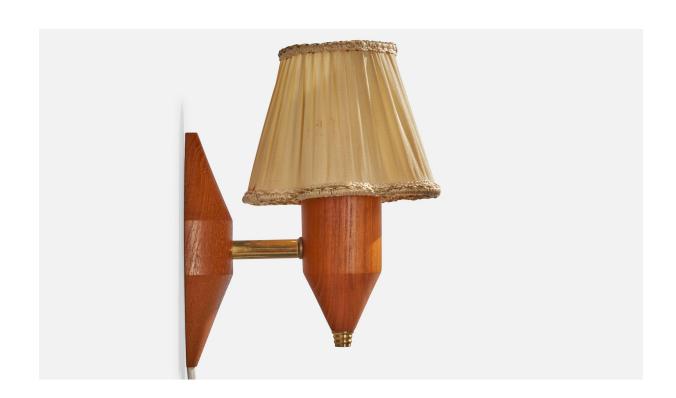

## **Product Description**

A pair of brass, teak and off-white fabric wall lights designed and produced in Sweden, c. 1950s. Overall Dimensions (inches): 7.25" H x 5" W x 6.375" D Back Plate Dimensions (Inches): 5.5" H x 2.375" W x 1.25" D Bulb Specifications: E-14 round Number of Sockets (per fixture): 1 Does not include mounting hardware. These wall lights currently use a cord and plug that is compatible with US standard sockets. We are unable to confirm that any electrical item meets UL-Listing standards at our facility. If you require a hardwire application, please contact us prior to purchasing for further details. Please specify cord color / material / length if custom specs are required. Please note additional lead time of 1-2 business days will be required.All items ship from High Point, North Carolina.