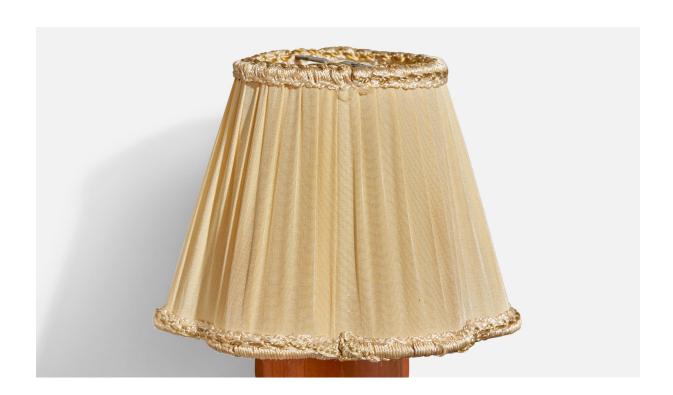

## Swedish Designer, Wall Light, Brass, Teak, Fabric, Sweden, 1950s

| Title:       | Swedish Designer, Wall Light, Brass, Teak, Fabric, Sweden, 1950s |
|--------------|------------------------------------------------------------------|
| Dimensions:  | 7.25 in x 5.0 in x 6.375 in                                      |
| Inventory #: | 16369                                                            |
| Price:       | \$1,900.00                                                       |

## **Product Description**

A pair of brass, teak and off-white fabric wall lights designed and produced in Sweden, c. 1950s. Overall Dimensions (inches): 7.25" H x 5" W x 6.375" D Back Plate Dimensions (Inches): 5.5" H x 2.375" W x 1.25" D Bulb Specifications: E-14 round Number of Sockets (per fixture): 1 Does not include mounting hardware. These wall lights currently use a cord and plug that is compatible with US standard sockets. We are unable to confirm that any electrical item meets UL-Listing standards at our facility. If you require a hardwire application, please contact us prior to purchasing for further details. Please specify cord color / material / length if custom specs are required. Please note additional lead time of 1-2 business days will be required.All items ship from High Point, North Carolina.