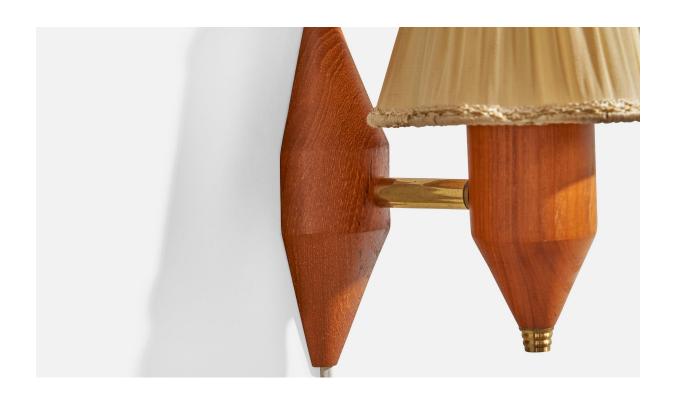

## Swedish Designer, Wall Light, Brass, Teak, Fabric, Sweden, 1950s

| Title:       | Swedish Designer, Wall Light, Brass, Teak, Fabric, Sweden, 1950s |
|--------------|------------------------------------------------------------------|
| Dimensions:  | 7.25 in x 5.0 in x 6.375 in                                      |
| Inventory #: | 16369                                                            |
| Price:       | \$1,900.00                                                       |

## **Product Description**

A pair of brass, teak and off-white fabric wall lights designed and produced in Sweden, c. 1950s. Overall Dimensions (inches): 7.25" H x 5" W x 6.375" D Back Plate Dimensions (Inches): 5.5" H x 2.375" W x 1.25" D Bulb Specifications: E-14 round Number of Sockets (per fixture): 1 Does not include mounting hardware. These wall lights currently use a cord and plug that is compatible with US standard sockets. We are unable to confirm that any electrical item meets UL-Listing standards at our facility. If you require a hardwire application, please contact us prior to purchasing for further details. Please specify cord color / material / length if custom specs are required. Please note additional lead time of 1-2 business days will be required.All items ship from High Point, North Carolina.