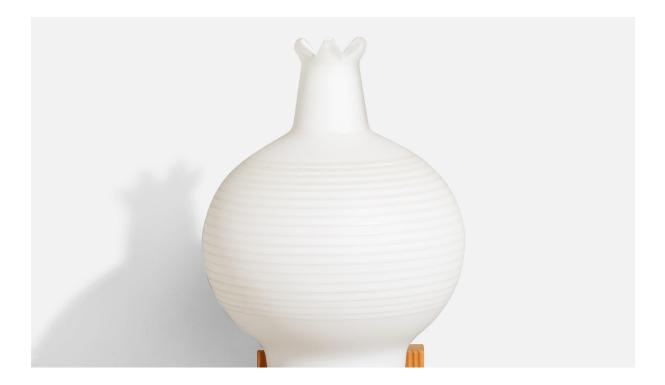

## **Product Description**

A pine and white opaline glass wall light designed and produced in Sweden, c. 1970s. Overall Dimensions (inches): 10.625" H x 10.75" W x 7"D Back Plate Dimensions (Inches): 4.125" H x 3.375" W x .875" D Bulb Specifications: E-14 Number of Sockets (per fixture): 1 Does not include mounting hardware. This wall light currently uses a cord and plug that is compatible with US standard sockets. We are unable to confirm that any electrical item meets UL-Listing standards at our facility. If you require a hardwire application, please contact us prior to purchasing for further details. Please specify cord color / material / length if custom specs are required. Please note additional lead time of 1-2 business days will be required.All items ship from High Point, North Carolina.