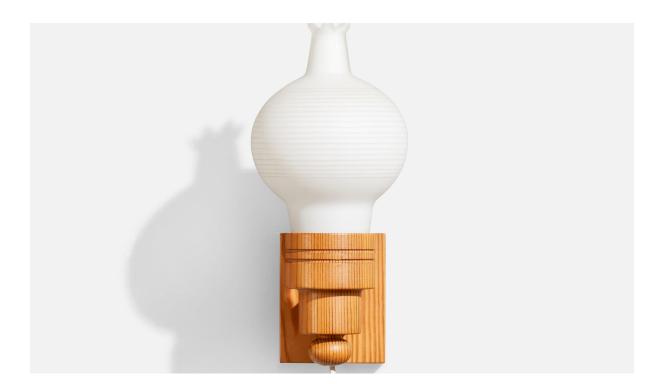

## Swedish Designer, Wall Light, Pine, Glass, Sweden, 1970s

| Title:       | Swedish Designer, Wall Light, Pine, Glass, Sweden, 1970s |
|--------------|----------------------------------------------------------|
| Dimensions:  | 10.625 in x 10.75 in x 7.0 in                            |
| Inventory #: | 16371                                                    |
| Price:       | \$950.00                                                 |

## **Product Description**

A pine and white opaline glass wall light designed and produced in Sweden, c. 1970s. Overall Dimensions (inches): 10.625" H x 10.75" W x 7"D Back Plate Dimensions (Inches): 4.125" H x 3.375" W x .875" D Bulb Specifications: E-14 Number of Sockets (per fixture): 1 Does not include mounting hardware. This wall light currently uses a cord and plug that is compatible with US standard sockets. We are unable to confirm that any electrical item meets UL-Listing standards at our facility. If you require a hardwire application, please contact us prior to purchasing for further details. Please specify cord color / material / length if custom specs are required. Please note additional lead time of 1-2 business days will be required.All items ship from High Point, North Carolina.