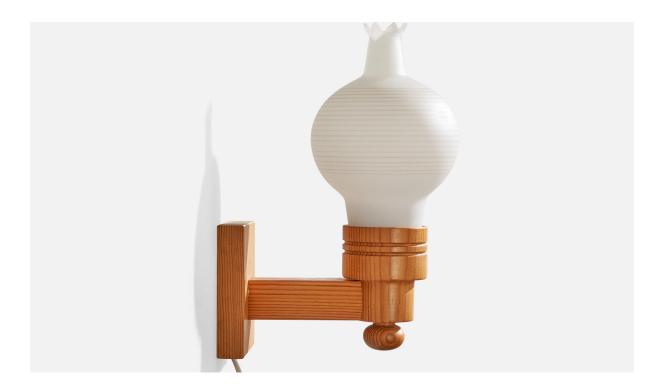

## Swedish Designer, Wall Light, Pine, Glass, Sweden, 1970s

| Title:       | Swedish Designer, Wall Light, Pine, Glass, Sweden, 1970s |
|--------------|----------------------------------------------------------|
| Dimensions:  | 10.625 in x 10.75 in x 7.0 in                            |
| Inventory #: | 16371                                                    |
| Price:       | \$950.00                                                 |

## **Product Description**

A pine and white opaline glass wall light designed and produced in Sweden, c. 1970s. Overall Dimensions (inches): 10.625" H x 10.75" W x 7"D Back Plate Dimensions (Inches): 4.125" H x 3.375" W x .875" D Bulb Specifications: E-14 Number of Sockets (per fixture): 1 Does not include mounting hardware. This wall light currently uses a cord and plug that is compatible with US standard sockets. We are unable to confirm that any electrical item meets UL-Listing standards at our facility. If you require a hardwire application, please contact us prior to purchasing for further details. Please specify cord color / material / length if custom specs are required. Please note additional lead time of 1-2 business days will be required.All items ship from High Point, North Carolina.