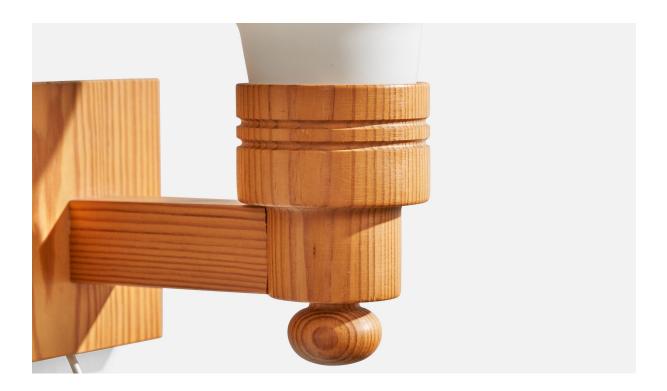

## **Product Description**

A pine and white opaline glass wall light designed and produced in Sweden, c. 1970s. Overall Dimensions (inches): 10.625" H x 10.75" W x 7"D Back Plate Dimensions (Inches): 4.125" H x 3.375" W x .875" D Bulb Specifications: E-14 Number of Sockets (per fixture): 1 Does not include mounting hardware. This wall light currently uses a cord and plug that is compatible with US standard sockets. We are unable to confirm that any electrical item meets UL-Listing standards at our facility. If you require a hardwire application, please contact us prior to purchasing for further details. Please specify cord color / material / length if custom specs are required. Please note additional lead time of 1-2 business days will be required.All items ship from High Point, North Carolina.