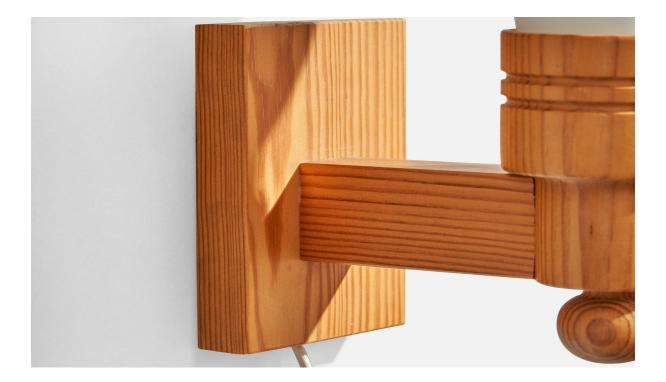

## **Product Description**

A pine and white opaline glass wall light designed and produced in Sweden, c. 1970s. Overall Dimensions (inches): 10.625" H x 10.75" W x 7"D Back Plate Dimensions (Inches): 4.125" H x 3.375" W x .875" D Bulb Specifications: E-14 Number of Sockets (per fixture): 1 Does not include mounting hardware. This wall light currently uses a cord and plug that is compatible with US standard sockets. We are unable to confirm that any electrical item meets UL-Listing standards at our facility. If you require a hardwire application, please contact us prior to purchasing for further details. Please specify cord color / material / length if custom specs are required. Please note additional lead time of 1-2 business days will be required.All items ship from High Point, North Carolina.