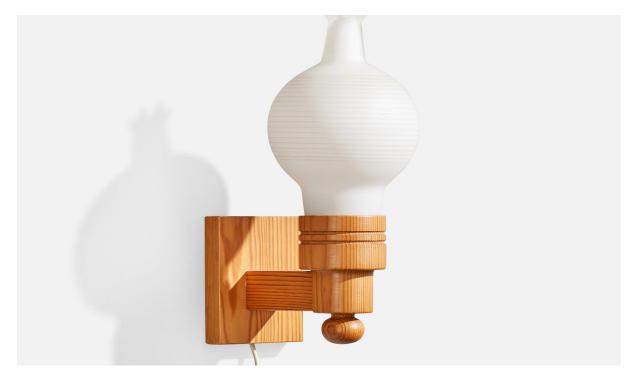

## Swedish Designer, Wall Light, Pine, Glass, Sweden, 1970s

| Title:       | Swedish Designer, Wall Light, Pine, Glass, Sweden, 1970s |
|--------------|----------------------------------------------------------|
| Dimensions:  | 10.625 in x 10.75 in x 7.0 in                            |
| Inventory #: | 16371                                                    |
| Price:       | \$950.00                                                 |

## **Product Description**

A pine and white opaline glass wall light designed and produced in Sweden, c. 1970s. Overall Dimensions (inches): 10.625" H x 10.75" W x 7"D Back Plate Dimensions (Inches): 4.125" H x 3.375" W x .875" D Bulb Specifications: E-14 Number of Sockets (per fixture): 1 Does not include mounting hardware. This wall light currently uses a cord and plug that is compatible with US standard sockets. We are unable to confirm that any electrical item meets UL-Listing standards at our facility. If you require a hardwire application, please contact us prior to purchasing for further details. Please specify cord color / material / length if custom specs are required. Please note additional lead time of 1-2 business days will be required.All items ship from High Point, North Carolina.