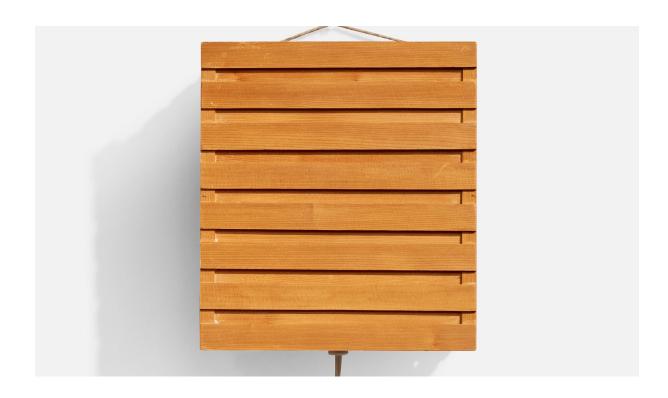

## Swedish Designer, Wall Light, Pine, Sweden, 1970s

| Title:       | Swedish Designer, Wall Light, Pine, Sweden, 1970s |
|--------------|---------------------------------------------------|
| Dimensions:  | 8.625 in x 7.75 in x 4.25 in                      |
| Inventory #: | 16377                                             |
| Price:       | \$750.00                                          |

## **Product Description**

A pine wall light designed and produced in Sweden, c. 1970s. Overall Dimensions (inches):  $8.625'' \, \text{H} \times 7.75 \, \text{W} \times 4.25'' \, \text{D}$  No Back Plate but space for mounting hardware is  $8.5'' \, \text{H} \times 6.875'' \, \text{Bulb}$  Specifications: E-14 Number of Sockets (per fixture): 1 Does not include mounting hardware. This wall light currently use a cord and plug that is compatible with US standard sockets. We are unable to confirm that any electrical item meets UL-Listing standards at our facility. If you require a hardwire application, please contact us prior to purchasing for further details. Please specify cord color / material / length if custom specs are required. Please note additional lead time of 1-2 business days will be required. All items ship from High Point, North Carolina.