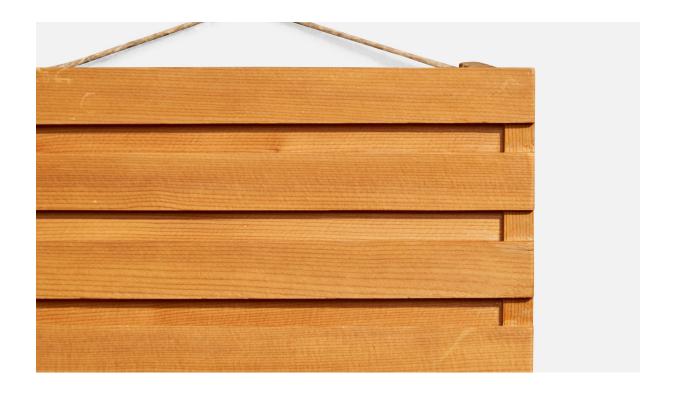

## Swedish Designer, Wall Light, Pine, Sweden, 1970s

| Title:       | Swedish Designer, Wall Light, Pine, Sweden, 1970s |
|--------------|---------------------------------------------------|
| Dimensions:  | 8.625 in x 7.75 in x 4.25 in                      |
| Inventory #: | 16377                                             |
| Price:       | \$750.00                                          |

## **Product Description**

A pine wall light designed and produced in Sweden, c. 1970s. Overall Dimensions (inches):  $8.625'' \, \text{H} \times 7.75 \, \text{W} \times 4.25'' \, \text{D}$  No Back Plate but space for mounting hardware is  $8.5'' \, \text{H} \times 6.875'' \, \text{Bulb}$  Specifications: E-14 Number of Sockets (per fixture): 1 Does not include mounting hardware. This wall light currently use a cord and plug that is compatible with US standard sockets. We are unable to confirm that any electrical item meets UL-Listing standards at our facility. If you require a hardwire application, please contact us prior to purchasing for further details. Please specify cord color / material / length if custom specs are required. Please note additional lead time of 1-2 business days will be required. All items ship from High Point, North Carolina.