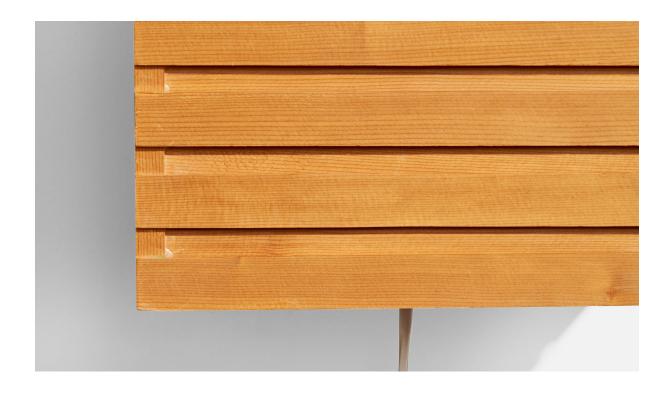

## Swedish Designer, Wall Light, Pine, Sweden, 1970s

| Title:       | Swedish Designer, Wall Light, Pine, Sweden, 1970s |
|--------------|---------------------------------------------------|
| Dimensions:  | 8.625 in x 7.75 in x 4.25 in                      |
| Inventory #: | 16377                                             |
| Price:       | \$750.00                                          |

## **Product Description**

A pine wall light designed and produced in Sweden, c. 1970s. Overall Dimensions (inches):  $8.625'' \, \text{H} \times 7.75 \, \text{W} \times 4.25'' \, \text{D}$  No Back Plate but space for mounting hardware is  $8.5'' \, \text{H} \times 6.875'' \, \text{Bulb}$  Specifications: E-14 Number of Sockets (per fixture): 1 Does not include mounting hardware. This wall light currently use a cord and plug that is compatible with US standard sockets. We are unable to confirm that any electrical item meets UL-Listing standards at our facility. If you require a hardwire application, please contact us prior to purchasing for further details. Please specify cord color / material / length if custom specs are required. Please note additional lead time of 1-2 business days will be required. All items ship from High Point, North Carolina.