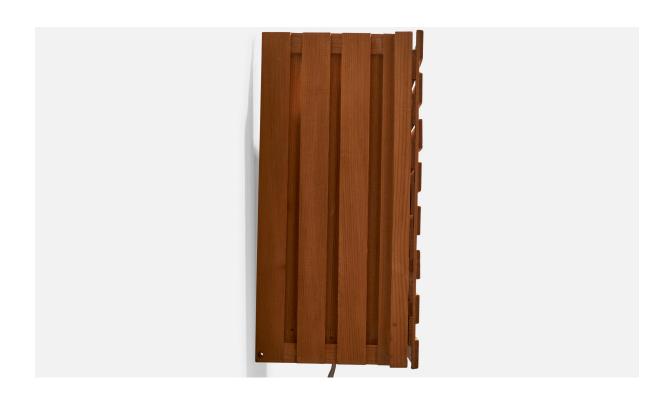

## Swedish Designer, Wall Light, Pine, Sweden, 1970s

| Title:       | Swedish Designer, Wall Light, Pine, Sweden, 1970s |
|--------------|---------------------------------------------------|
| Dimensions:  | 8.625 in x 7.75 in x 4.25 in                      |
| Inventory #: | 16377                                             |
| Price:       | \$750.00                                          |

## **Product Description**

A pine wall light designed and produced in Sweden, c. 1970s. Overall Dimensions (inches):  $8.625'' \, \text{H} \times 7.75 \, \text{W} \times 4.25'' \, \text{D}$  No Back Plate but space for mounting hardware is  $8.5'' \, \text{H} \times 6.875'' \, \text{Bulb}$  Specifications: E-14 Number of Sockets (per fixture): 1 Does not include mounting hardware. This wall light currently use a cord and plug that is compatible with US standard sockets. We are unable to confirm that any electrical item meets UL-Listing standards at our facility. If you require a hardwire application, please contact us prior to purchasing for further details. Please specify cord color / material / length if custom specs are required. Please note additional lead time of 1-2 business days will be required. All items ship from High Point, North Carolina.