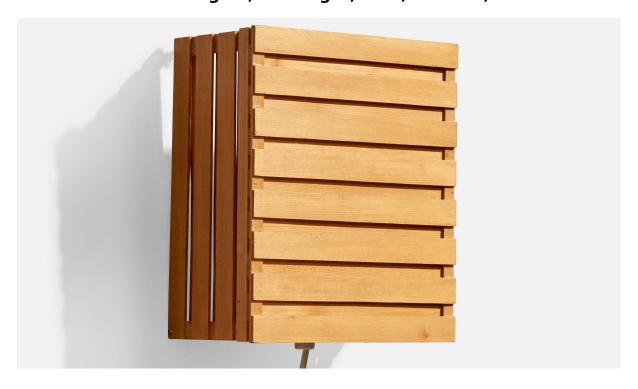

## Swedish Designer, Wall Light, Pine, Sweden, 1970s

| Title:       | Swedish Designer, Wall Light, Pine, Sweden, 1970s |
|--------------|---------------------------------------------------|
| Dimensions:  | 8.625 in x 7.75 in x 4.25 in                      |
| Inventory #: | 16377                                             |
| Price:       | \$750.00                                          |

## **Product Description**

A pine wall light designed and produced in Sweden, c. 1970s. Overall Dimensions (inches):  $8.625'' \, \text{H} \times 7.75 \, \text{W} \times 4.25'' \, \text{D}$  No Back Plate but space for mounting hardware is  $8.5'' \, \text{H} \times 6.875'' \, \text{Bulb}$  Specifications: E-14 Number of Sockets (per fixture): 1 Does not include mounting hardware. This wall light currently use a cord and plug that is compatible with US standard sockets. We are unable to confirm that any electrical item meets UL-Listing standards at our facility. If you require a hardwire application, please contact us prior to purchasing for further details. Please specify cord color / material / length if custom specs are required. Please note additional lead time of 1-2 business days will be required. All items ship from High Point, North Carolina.