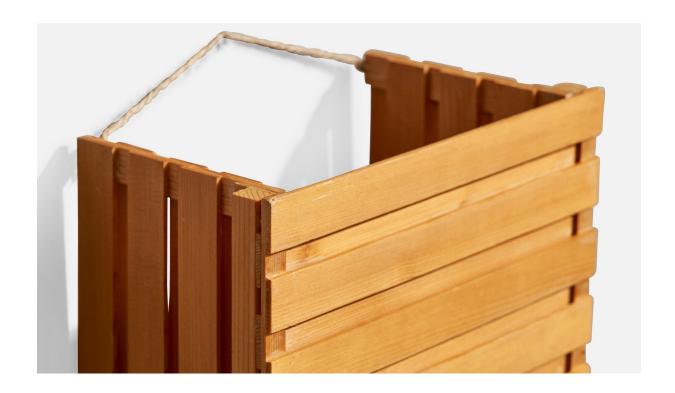

## Swedish Designer, Wall Light, Pine, Sweden, 1970s

| Title:       | Swedish Designer, Wall Light, Pine, Sweden, 1970s |
|--------------|---------------------------------------------------|
| Dimensions:  | 8.625 in x 7.75 in x 4.25 in                      |
| Inventory #: | 16377                                             |
| Price:       | \$750.00                                          |

## **Product Description**

A pine wall light designed and produced in Sweden, c. 1970s. Overall Dimensions (inches):  $8.625'' \, \text{H} \times 7.75 \, \text{W} \times 4.25'' \, \text{D}$  No Back Plate but space for mounting hardware is  $8.5'' \, \text{H} \times 6.875'' \, \text{Bulb}$  Specifications: E-14 Number of Sockets (per fixture): 1 Does not include mounting hardware. This wall light currently use a cord and plug that is compatible with US standard sockets. We are unable to confirm that any electrical item meets UL-Listing standards at our facility. If you require a hardwire application, please contact us prior to purchasing for further details. Please specify cord color / material / length if custom specs are required. Please note additional lead time of 1-2 business days will be required. All items ship from High Point, North Carolina.