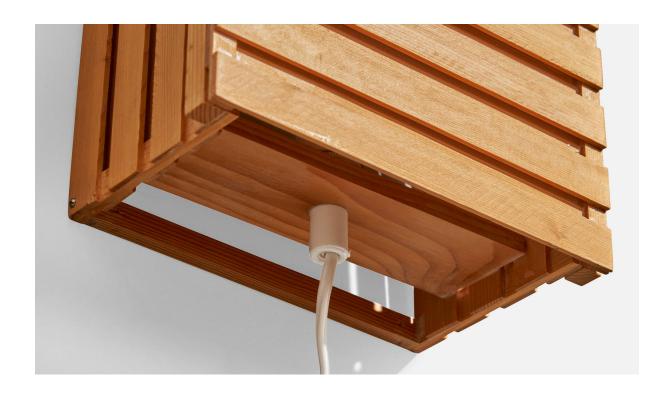

## **Product Description**

A pine wall light designed and produced in Sweden, c. 1970s. Overall Dimensions (inches):  $8.625'' \, \text{H} \times 7.75 \, \text{W} \times 4.25'' \, \text{D}$  No Back Plate but space for mounting hardware is  $8.5'' \, \text{H} \times 6.875'' \, \text{Bulb}$  Specifications: E-14 Number of Sockets (per fixture): 1 Does not include mounting hardware. This wall light currently use a cord and plug that is compatible with US standard sockets. We are unable to confirm that any electrical item meets UL-Listing standards at our facility. If you require a hardwire application, please contact us prior to purchasing for further details. Please specify cord color / material / length if custom specs are required. Please note additional lead time of 1-2 business days will be required. All items ship from High Point, North Carolina.