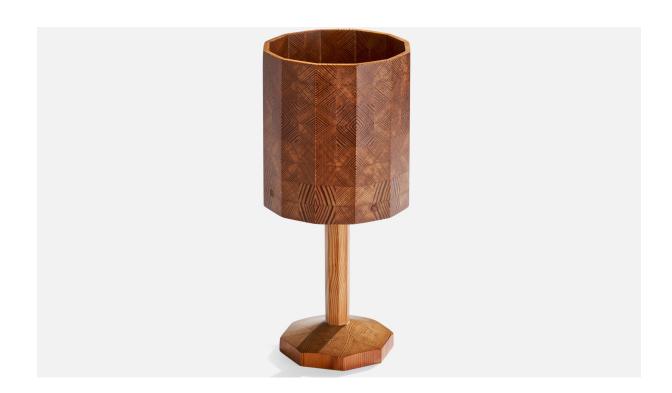

## Swedish Designer, Table Lamp, Pine, Sweden, 1970s

| Price:       | \$1,600.00                                        |
|--------------|---------------------------------------------------|
| Inventory #: | 16393                                             |
| Dimensions:  | 11.5 in x 5.125 in                                |
| Title:       | Swedish Designer, Table Lamp, Pine, Sweden, 1970s |

## **Product Description**

A pine table lamp designed and produced in Sweden, c. 1970s. Dimensions of Lamp with Shade (inches):  $11.5^{\circ}$  H x  $5.125^{\circ}$  Diameter Bulb Specifications: E-14 Number of Sockets (per fixture): 1 All lighting will be converted for US usage. We are unable to confirm that any electrical item meets UL-Listing standards at our facility.All items ship from High Point, North Carolina.