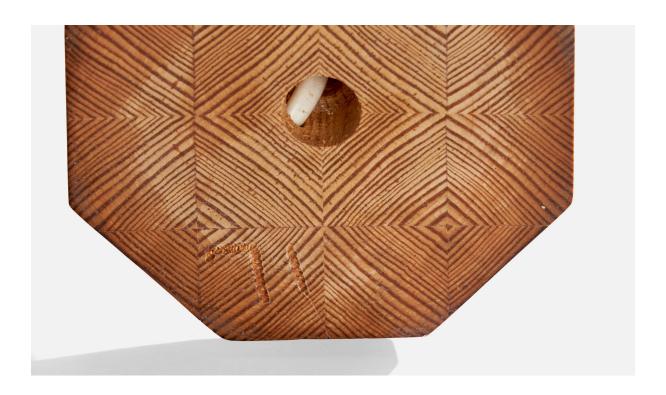

## **Product Description**

A pine table lamp designed and produced in Sweden, c. 1970s. Dimensions of Lamp with Shade (inches):  $11.5^{\circ}$  H x  $5.125^{\circ}$  Diameter Bulb Specifications: E-14 Number of Sockets (per fixture): 1 All lighting will be converted for US usage. We are unable to confirm that any electrical item meets UL-Listing standards at our facility.All items ship from High Point, North Carolina.