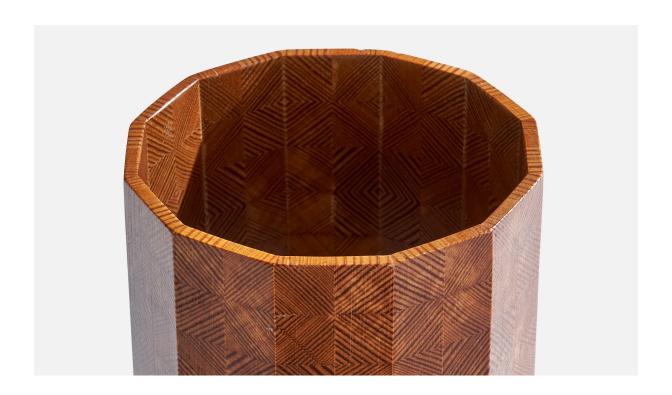

## **Product Description**

A pine table lamp designed and produced in Sweden, c. 1970s. Dimensions of Lamp with Shade (inches):  $11.5^{\circ}$  H x  $5.125^{\circ}$  Diameter Bulb Specifications: E-14 Number of Sockets (per fixture): 1 All lighting will be converted for US usage. We are unable to confirm that any electrical item meets UL-Listing standards at our facility.All items ship from High Point, North Carolina.