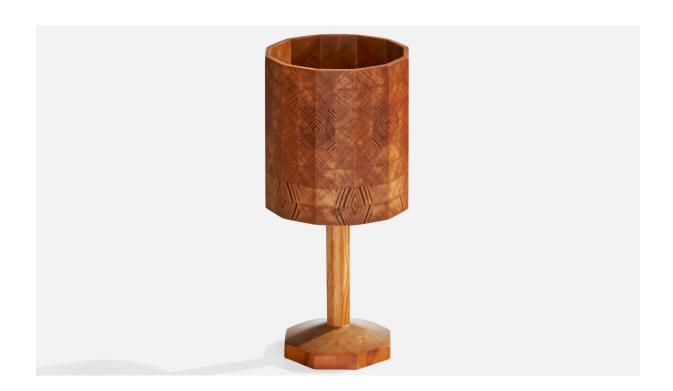

## Swedish Designer, Table Lamp, Pine, Sweden, 1970s

| Price:       | \$1,600.00                                        |
|--------------|---------------------------------------------------|
| Inventory #: | 16393                                             |
| Dimensions:  | 11.5 in x 5.125 in                                |
| Title:       | Swedish Designer, Table Lamp, Pine, Sweden, 1970s |

## **Product Description**

A pine table lamp designed and produced in Sweden, c. 1970s. Dimensions of Lamp with Shade (inches):  $11.5^{\circ}$  H x  $5.125^{\circ}$  Diameter Bulb Specifications: E-14 Number of Sockets (per fixture): 1 All lighting will be converted for US usage. We are unable to confirm that any electrical item meets UL-Listing standards at our facility.All items ship from High Point, North Carolina.