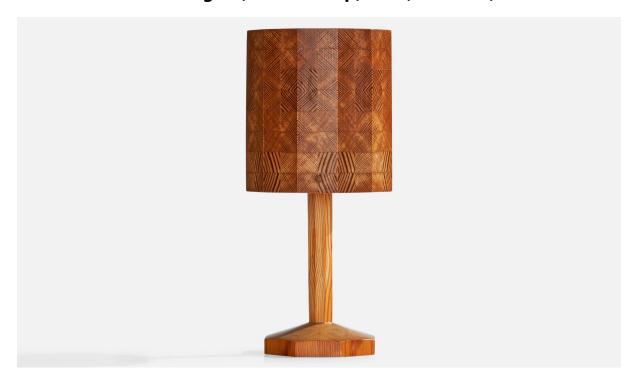

## Swedish Designer, Table Lamp, Pine, Sweden, 1970s

| Price:       | \$1,600.00                                        |
|--------------|---------------------------------------------------|
| Inventory #: | 16393                                             |
| Dimensions:  | 11.5 in x 5.125 in                                |
| Title:       | Swedish Designer, Table Lamp, Pine, Sweden, 1970s |

## **Product Description**

A pine table lamp designed and produced in Sweden, c. 1970s. Dimensions of Lamp with Shade (inches):  $11.5^{\circ}$  H x  $5.125^{\circ}$  Diameter Bulb Specifications: E-14 Number of Sockets (per fixture): 1 All lighting will be converted for US usage. We are unable to confirm that any electrical item meets UL-Listing standards at our facility.All items ship from High Point, North Carolina.