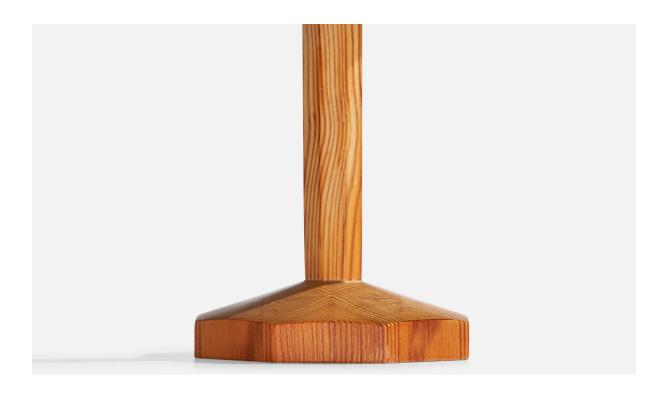

## **Product Description**

A pine table lamp designed and produced in Sweden, c. 1970s. Dimensions of Lamp with Shade (inches):  $11.5^{\circ}$  H x  $5.125^{\circ}$  Diameter Bulb Specifications: E-14 Number of Sockets (per fixture): 1 All lighting will be converted for US usage. We are unable to confirm that any electrical item meets UL-Listing standards at our facility.All items ship from High Point, North Carolina.