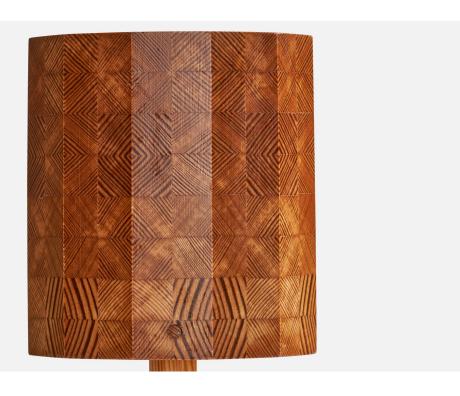

## **Product Description**

A pine table lamp designed and produced in Sweden, c. 1970s. Dimensions of Lamp with Shade (inches):  $11.5^{\circ}$  H x  $5.125^{\circ}$  Diameter Bulb Specifications: E-14 Number of Sockets (per fixture): 1 All lighting will be converted for US usage. We are unable to confirm that any electrical item meets UL-Listing standards at our facility.All items ship from High Point, North Carolina.