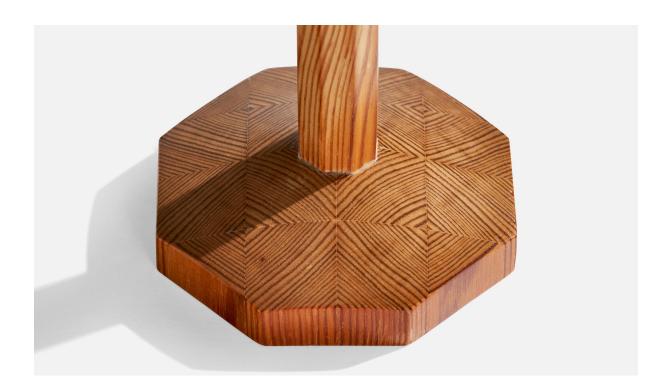

## **Product Description**

A pine table lamp designed and produced in Sweden, c. 1970s. Dimensions of Lamp with Shade (inches):  $11.5^{\circ}$  H x  $5.125^{\circ}$  Diameter Bulb Specifications: E-14 Number of Sockets (per fixture): 1 All lighting will be converted for US usage. We are unable to confirm that any electrical item meets UL-Listing standards at our facility.All items ship from High Point, North Carolina.