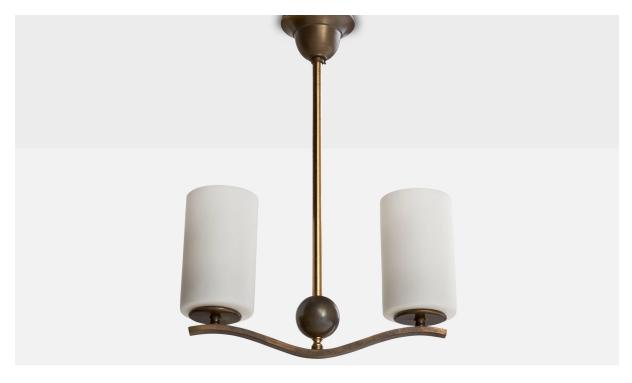

## German Designer, Chandelier, Brass, Glass, Germany, 1920s

| Title:       | German Designer, Chandelier, Brass, Glass, Germany, 1920s |
|--------------|-----------------------------------------------------------|
| Dimensions:  | 18.0 in x 13.25 in x 4.0 in                               |
| Inventory #: | 16438                                                     |
| Price:       | \$4,200.00                                                |

## **Product Description**

A brass and white opaline glass chandelier designed and produced in Germany, c. 1920s. Overall Dimensions (inches): 18" H x 13.25" W x 4" D Dimensions of Canopy: 2.25" H x 4" diameter Stem length: 12.375" H Bulb Specifications: E-26 Number of Sockets: 2 All lighting will be converted for US usage. We are unable to confirm that any electrical item meets UL-Listing standards at our facility.All items ship from High Point, North Carolina.