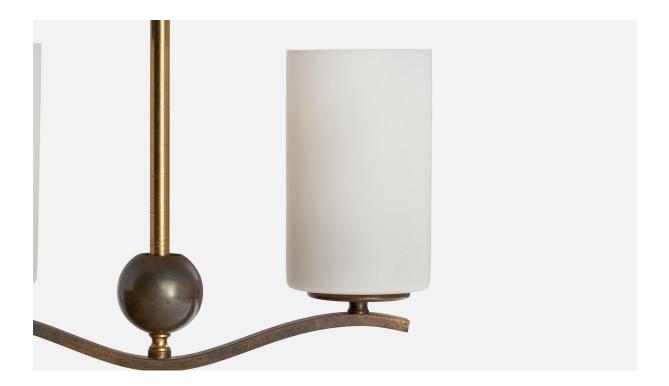

## German Designer, Chandelier, Brass, Glass, Germany, 1920s

| Title:       | German Designer, Chandelier, Brass, Glass, Germany, 1920s |
|--------------|-----------------------------------------------------------|
| Dimensions:  | 18.0 in x 13.25 in x 4.0 in                               |
| Inventory #: | 16438                                                     |
| Price:       | \$4,200.00                                                |

## **Product Description**

A brass and white opaline glass chandelier designed and produced in Germany, c. 1920s. Overall Dimensions (inches): 18" H x 13.25" W x 4" D Dimensions of Canopy: 2.25" H x 4" diameter Stem length: 12.375" H Bulb Specifications: E-26 Number of Sockets: 2 All lighting will be converted for US usage. We are unable to confirm that any electrical item meets UL-Listing standards at our facility.All items ship from High Point, North Carolina.