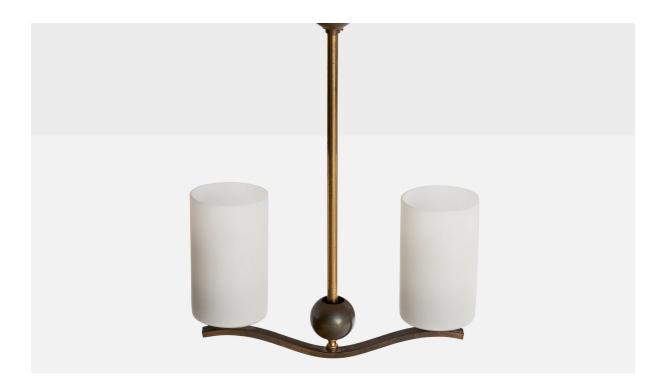

## German Designer, Chandelier, Brass, Glass, Germany, 1920s

| Title:       | German Designer, Chandelier, Brass, Glass, Germany, 1920s |
|--------------|-----------------------------------------------------------|
| Dimensions:  | 18.0 in x 13.25 in x 4.0 in                               |
| Inventory #: | 16438                                                     |
| Price:       | \$4,200.00                                                |

## **Product Description**

A brass and white opaline glass chandelier designed and produced in Germany, c. 1920s. Overall Dimensions (inches): 18" H x 13.25" W x 4" D Dimensions of Canopy: 2.25" H x 4" diameter Stem length: 12.375" H Bulb Specifications: E-26 Number of Sockets: 2 All lighting will be converted for US usage. We are unable to confirm that any electrical item meets UL-Listing standards at our facility.All items ship from High Point, North Carolina.