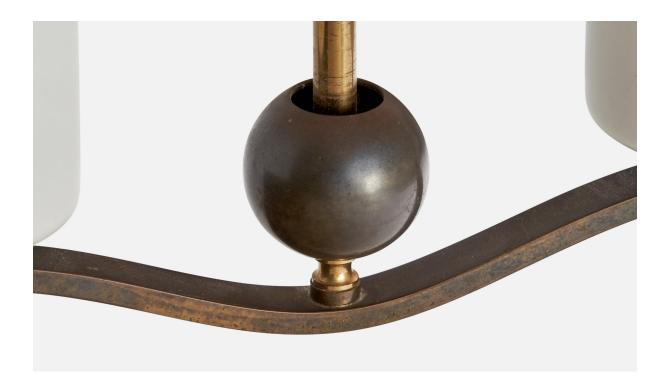

## **Product Description**

A brass and white opaline glass chandelier designed and produced in Germany, c. 1920s. Overall Dimensions (inches): 18" H x 13.25" W x 4" D Dimensions of Canopy: 2.25" H x 4" diameter Stem length: 12.375" H Bulb Specifications: E-26 Number of Sockets: 2 All lighting will be converted for US usage. We are unable to confirm that any electrical item meets UL-Listing standards at our facility.All items ship from High Point, North Carolina.