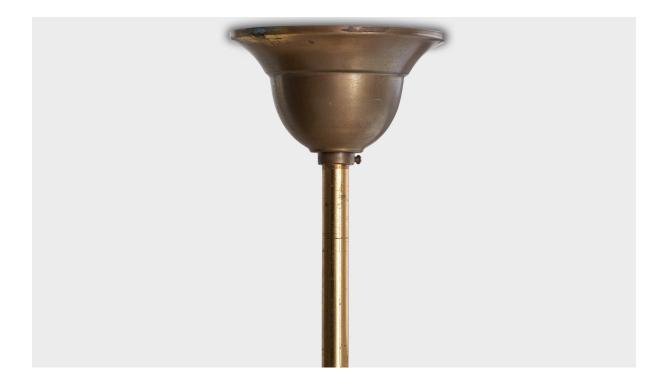

## **Product Description**

A brass and white opaline glass chandelier designed and produced in Germany, c. 1920s. Overall Dimensions (inches): 18" H x 13.25" W x 4" D Dimensions of Canopy: 2.25" H x 4" diameter Stem length: 12.375" H Bulb Specifications: E-26 Number of Sockets: 2 All lighting will be converted for US usage. We are unable to confirm that any electrical item meets UL-Listing standards at our facility.All items ship from High Point, North Carolina.