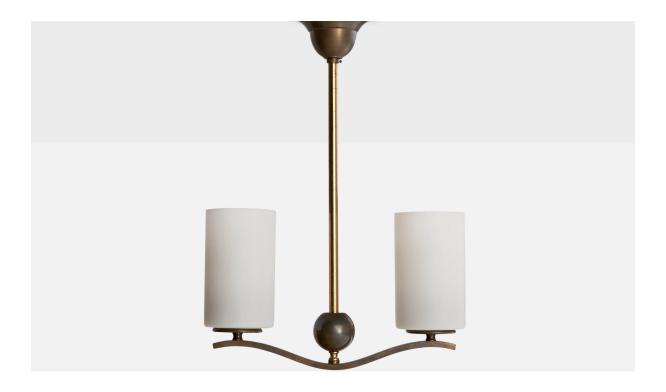

## German Designer, Chandelier, Brass, Glass, Germany, 1920s

| Title:       | German Designer, Chandelier, Brass, Glass, Germany, 1920s |
|--------------|-----------------------------------------------------------|
| Dimensions:  | 18.0 in x 13.25 in x 4.0 in                               |
| Inventory #: | 16438                                                     |
| Price:       | \$4,200.00                                                |

## **Product Description**

A brass and white opaline glass chandelier designed and produced in Germany, c. 1920s. Overall Dimensions (inches): 18" H x 13.25" W x 4" D Dimensions of Canopy: 2.25" H x 4" diameter Stem length: 12.375" H Bulb Specifications: E-26 Number of Sockets: 2 All lighting will be converted for US usage. We are unable to confirm that any electrical item meets UL-Listing standards at our facility.All items ship from High Point, North Carolina.