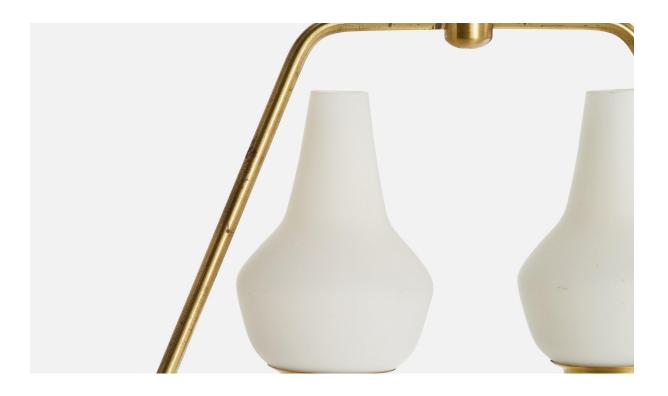

## **Product Description**

A brass and white opaline glass chandelier designed and produced in Sweden, c. 1940s. Overall Dimensions (inches): 20" H x 14" W x 4" D Dimensions of Canopy: 3" H x " 3.75" diameter Stem length: 5.5" H Bulb Specifications: E-14 Number of Sockets: 2 All lighting will be converted for US usage. We are unable to confirm that any electrical item meets UL-Listing standards at our facility.All items ship from High Point, North Carolina.