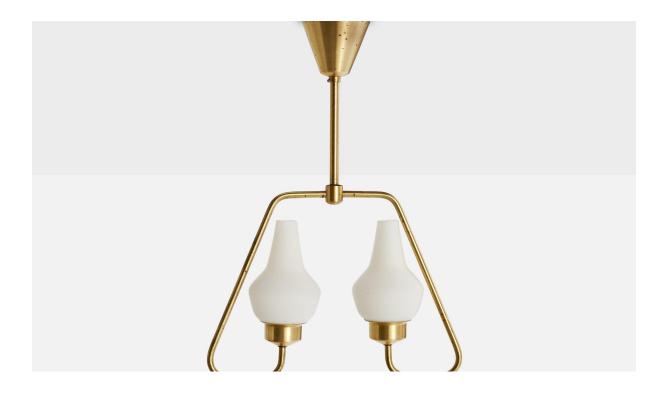

## Swedish Designer, Chandelier, Brass, Glass, Sweden, 1940s

| Title:       | Swedish Designer, Chandelier, Brass, Glass, Sweden, 1940s |
|--------------|-----------------------------------------------------------|
| Dimensions:  | 20.0 in x 14.0 in x 4.0 in                                |
| Inventory #: | 16439                                                     |
| Price:       | \$3,900.00                                                |

## **Product Description**

A brass and white opaline glass chandelier designed and produced in Sweden, c. 1940s. Overall Dimensions (inches): 20" H x 14" W x 4" D Dimensions of Canopy: 3" H x " 3.75" diameter Stem length: 5.5" H Bulb Specifications: E-14 Number of Sockets: 2 All lighting will be converted for US usage. We are unable to confirm that any electrical item meets UL-Listing standards at our facility.All items ship from High Point, North Carolina.