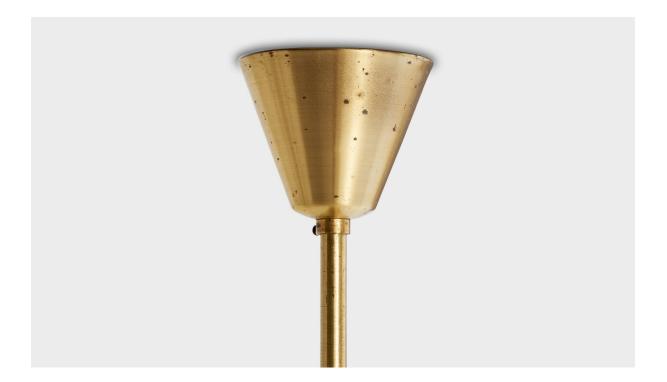

## **Product Description**

A brass and white opaline glass chandelier designed and produced in Sweden, c. 1940s. Overall Dimensions (inches): 20" H x 14" W x 4" D Dimensions of Canopy: 3" H x " 3.75" diameter Stem length: 5.5" H Bulb Specifications: E-14 Number of Sockets: 2 All lighting will be converted for US usage. We are unable to confirm that any electrical item meets UL-Listing standards at our facility.All items ship from High Point, North Carolina.