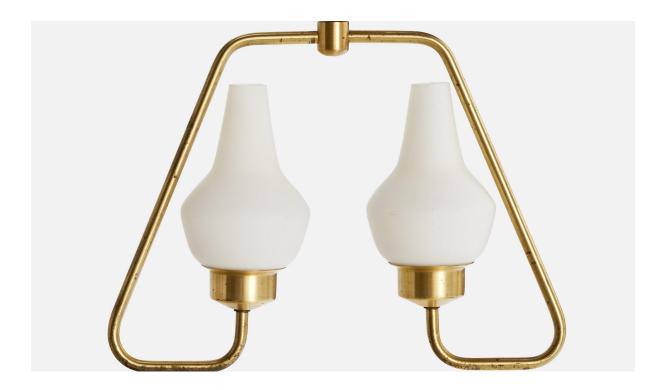

## Swedish Designer, Chandelier, Brass, Glass, Sweden, 1940s

| Title:       | Swedish Designer, Chandelier, Brass, Glass, Sweden, 1940s |
|--------------|-----------------------------------------------------------|
| Dimensions:  | 20.0 in x 14.0 in x 4.0 in                                |
| Inventory #: | 16439                                                     |
| Price:       | \$3,900.00                                                |

## **Product Description**

A brass and white opaline glass chandelier designed and produced in Sweden, c. 1940s. Overall Dimensions (inches): 20" H x 14" W x 4" D Dimensions of Canopy: 3" H x " 3.75" diameter Stem length: 5.5" H Bulb Specifications: E-14 Number of Sockets: 2 All lighting will be converted for US usage. We are unable to confirm that any electrical item meets UL-Listing standards at our facility.All items ship from High Point, North Carolina.