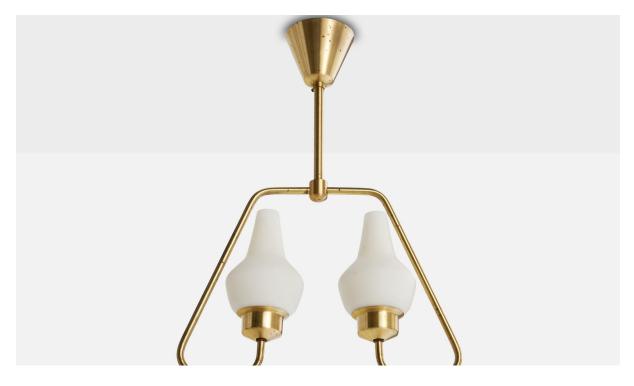

## Swedish Designer, Chandelier, Brass, Glass, Sweden, 1940s

| Title:       | Swedish Designer, Chandelier, Brass, Glass, Sweden, 1940s |
|--------------|-----------------------------------------------------------|
| Dimensions:  | 20.0 in x 14.0 in x 4.0 in                                |
| Inventory #: | 16439                                                     |
| Price:       | \$3,900.00                                                |

## **Product Description**

A brass and white opaline glass chandelier designed and produced in Sweden, c. 1940s. Overall Dimensions (inches): 20" H x 14" W x 4" D Dimensions of Canopy: 3" H x " 3.75" diameter Stem length: 5.5" H Bulb Specifications: E-14 Number of Sockets: 2 All lighting will be converted for US usage. We are unable to confirm that any electrical item meets UL-Listing standards at our facility.All items ship from High Point, North Carolina.