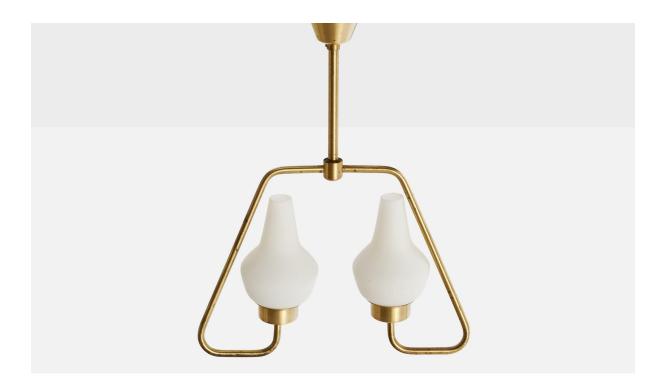

## Swedish Designer, Chandelier, Brass, Glass, Sweden, 1940s

| Title:       | Swedish Designer, Chandelier, Brass, Glass, Sweden, 1940s |
|--------------|-----------------------------------------------------------|
| Dimensions:  | 20.0 in x 14.0 in x 4.0 in                                |
| Inventory #: | 16439                                                     |
| Price:       | \$3,900.00                                                |

## **Product Description**

A brass and white opaline glass chandelier designed and produced in Sweden, c. 1940s. Overall Dimensions (inches): 20" H x 14" W x 4" D Dimensions of Canopy: 3" H x " 3.75" diameter Stem length: 5.5" H Bulb Specifications: E-14 Number of Sockets: 2 All lighting will be converted for US usage. We are unable to confirm that any electrical item meets UL-Listing standards at our facility.All items ship from High Point, North Carolina.