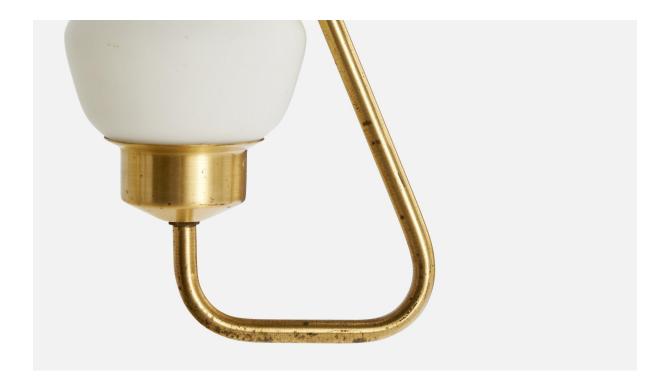

## **Product Description**

A brass and white opaline glass chandelier designed and produced in Sweden, c. 1940s. Overall Dimensions (inches): 20" H x 14" W x 4" D Dimensions of Canopy: 3" H x " 3.75" diameter Stem length: 5.5" H Bulb Specifications: E-14 Number of Sockets: 2 All lighting will be converted for US usage. We are unable to confirm that any electrical item meets UL-Listing standards at our facility.All items ship from High Point, North Carolina.