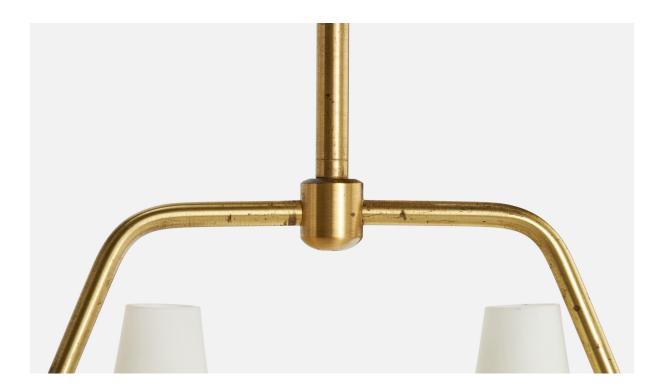

## **Product Description**

A brass and white opaline glass chandelier designed and produced in Sweden, c. 1940s. Overall Dimensions (inches): 20" H x 14" W x 4" D Dimensions of Canopy: 3" H x " 3.75" diameter Stem length: 5.5" H Bulb Specifications: E-14 Number of Sockets: 2 All lighting will be converted for US usage. We are unable to confirm that any electrical item meets UL-Listing standards at our facility.All items ship from High Point, North Carolina.