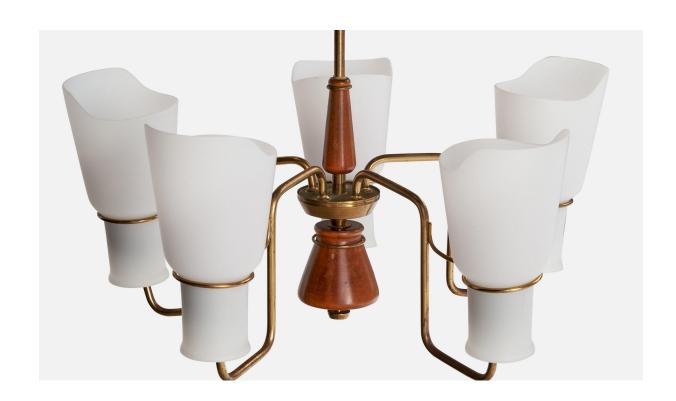

## ASEA attribution, Chandelier, Brass, Glass, Wood, Sweden, 1950s

| Title:       | ASEA attribution, Chandelier, Brass, Glass, Wood, Sweden, 1950s |
|--------------|-----------------------------------------------------------------|
| Dimensions:  | 24.25 in x 21.0 in                                              |
| Inventory #: | 16468                                                           |
| Price:       | \$4,800.00                                                      |

## **Product Description**

A brass, dark-stained wood and white opaline glass chandelier attributed to ASEA, Sweden, c. 1950s. Overall Dimensions (inches): 24.25" H x 21" Diameter Dimensions of Canopy: 2.25" H x 4.375" diameter Stem length: 11" H Bulb Specifications: E-26 Number of Sockets: 5 All lighting will be converted for US usage. We are unable to confirm that any electrical item meets UL-Listing standards at our facility.