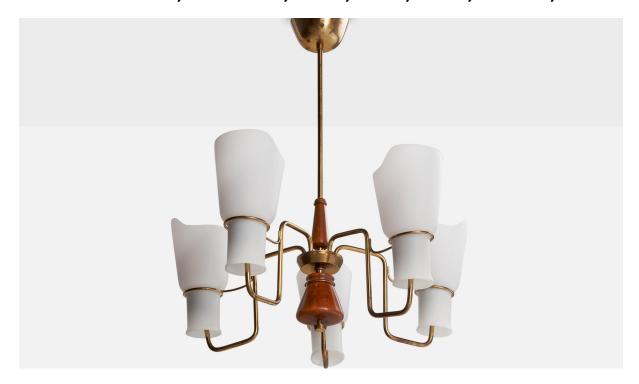

## ASEA attribution, Chandelier, Brass, Glass, Wood, Sweden, 1950s

| Title:       | ASEA attribution, Chandelier, Brass, Glass, Wood, Sweden, 1950s |
|--------------|-----------------------------------------------------------------|
| Dimensions:  | 24.25 in x 21.0 in                                              |
| Inventory #: | 16468                                                           |
| Price:       | \$4,800.00                                                      |

## **Product Description**

A brass, dark-stained wood and white opaline glass chandelier attributed to ASEA, Sweden, c. 1950s. Overall Dimensions (inches): 24.25" H x 21" Diameter Dimensions of Canopy: 2.25" H x 4.375" diameter Stem length: 11" H Bulb Specifications: E-26 Number of Sockets: 5 All lighting will be converted for US usage. We are unable to confirm that any electrical item meets UL-Listing standards at our facility.