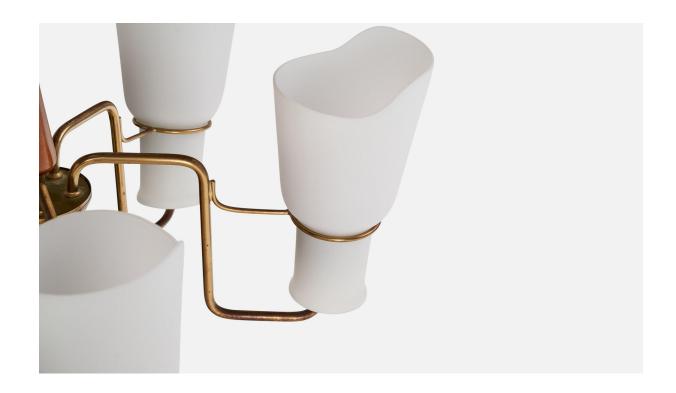

## **Product Description**

A brass, dark-stained wood and white opaline glass chandelier attributed to ASEA, Sweden, c. 1950s. Overall Dimensions (inches): 24.25" H x 21" Diameter Dimensions of Canopy: 2.25" H x 4.375" diameter Stem length: 11" H Bulb Specifications: E-26 Number of Sockets: 5 All lighting will be converted for US usage. We are unable to confirm that any electrical item meets UL-Listing standards at our facility.