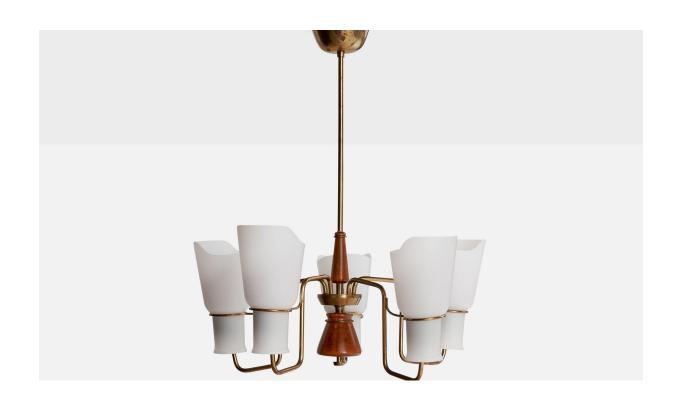

## ASEA attribution, Chandelier, Brass, Glass, Wood, Sweden, 1950s

| Title:       | ASEA attribution, Chandelier, Brass, Glass, Wood, Sweden, 1950s |
|--------------|-----------------------------------------------------------------|
| Dimensions:  | 24.25 in x 21.0 in                                              |
| Inventory #: | 16468                                                           |
| Price:       | \$4,800.00                                                      |

## **Product Description**

A brass, dark-stained wood and white opaline glass chandelier attributed to ASEA, Sweden, c. 1950s. Overall Dimensions (inches): 24.25" H x 21" Diameter Dimensions of Canopy: 2.25" H x 4.375" diameter Stem length: 11" H Bulb Specifications: E-26 Number of Sockets: 5 All lighting will be converted for US usage. We are unable to confirm that any electrical item meets UL-Listing standards at our facility.