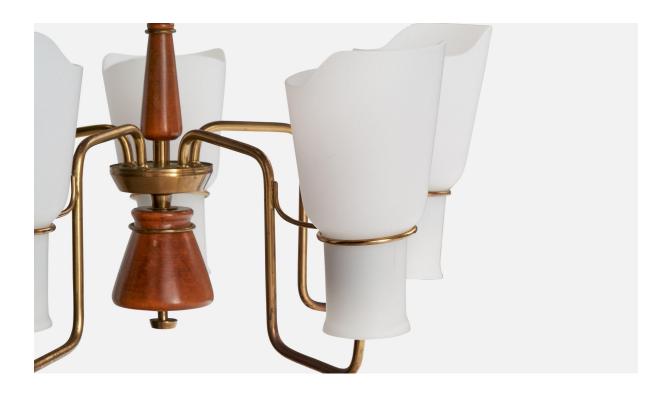

## **Product Description**

A brass, dark-stained wood and white opaline glass chandelier attributed to ASEA, Sweden, c. 1950s. Overall Dimensions (inches): 24.25" H x 21" Diameter Dimensions of Canopy: 2.25" H x 4.375" diameter Stem length: 11" H Bulb Specifications: E-26 Number of Sockets: 5 All lighting will be converted for US usage. We are unable to confirm that any electrical item meets UL-Listing standards at our facility.