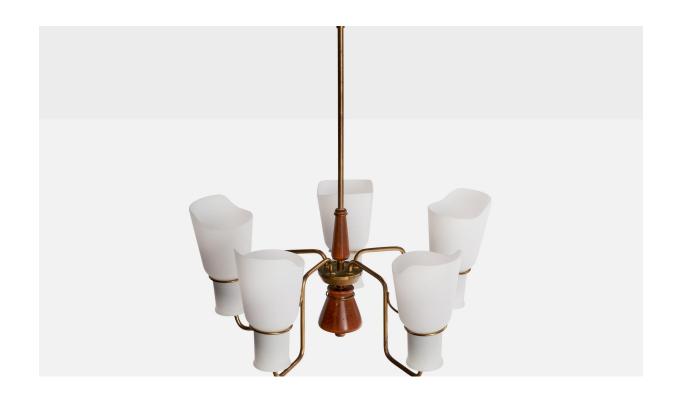

## ASEA attribution, Chandelier, Brass, Glass, Wood, Sweden, 1950s

| Title:       | ASEA attribution, Chandelier, Brass, Glass, Wood, Sweden, 1950s |
|--------------|-----------------------------------------------------------------|
| Dimensions:  | 24.25 in x 21.0 in                                              |
| Inventory #: | 16468                                                           |
| Price:       | \$4,800.00                                                      |

## **Product Description**

A brass, dark-stained wood and white opaline glass chandelier attributed to ASEA, Sweden, c. 1950s. Overall Dimensions (inches): 24.25" H x 21" Diameter Dimensions of Canopy: 2.25" H x 4.375" diameter Stem length: 11" H Bulb Specifications: E-26 Number of Sockets: 5 All lighting will be converted for US usage. We are unable to confirm that any electrical item meets UL-Listing standards at our facility.