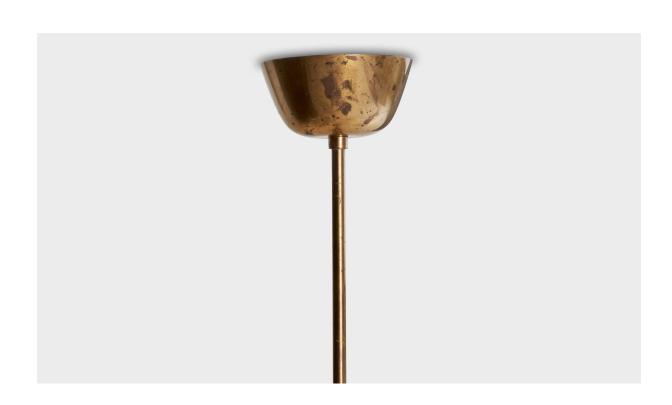

## **Product Description**

A brass, dark-stained wood and white opaline glass chandelier attributed to ASEA, Sweden, c. 1950s. Overall Dimensions (inches): 24.25" H x 21" Diameter Dimensions of Canopy: 2.25" H x 4.375" diameter Stem length: 11" H Bulb Specifications: E-26 Number of Sockets: 5 All lighting will be converted for US usage. We are unable to confirm that any electrical item meets UL-Listing standards at our facility.