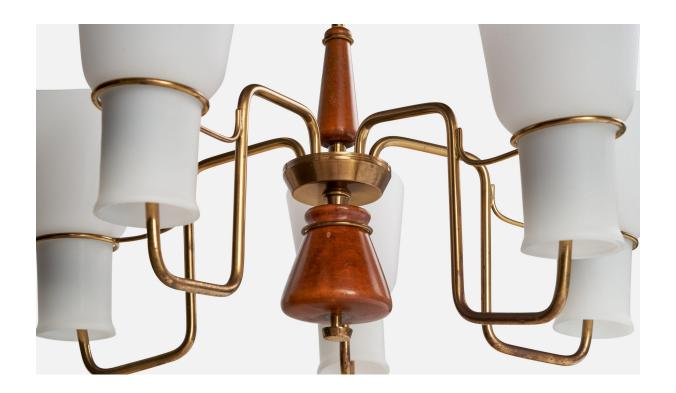

## **Product Description**

A brass, dark-stained wood and white opaline glass chandelier attributed to ASEA, Sweden, c. 1950s. Overall Dimensions (inches): 24.25" H x 21" Diameter Dimensions of Canopy: 2.25" H x 4.375" diameter Stem length: 11" H Bulb Specifications: E-26 Number of Sockets: 5 All lighting will be converted for US usage. We are unable to confirm that any electrical item meets UL-Listing standards at our facility.