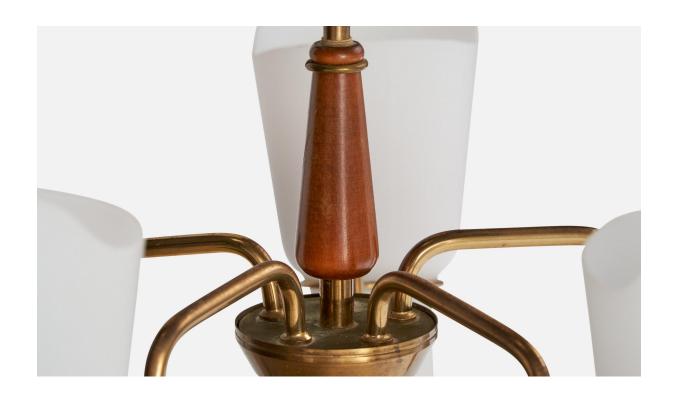

## **Product Description**

A brass, dark-stained wood and white opaline glass chandelier attributed to ASEA, Sweden, c. 1950s. Overall Dimensions (inches): 24.25" H x 21" Diameter Dimensions of Canopy: 2.25" H x 4.375" diameter Stem length: 11" H Bulb Specifications: E-26 Number of Sockets: 5 All lighting will be converted for US usage. We are unable to confirm that any electrical item meets UL-Listing standards at our facility.