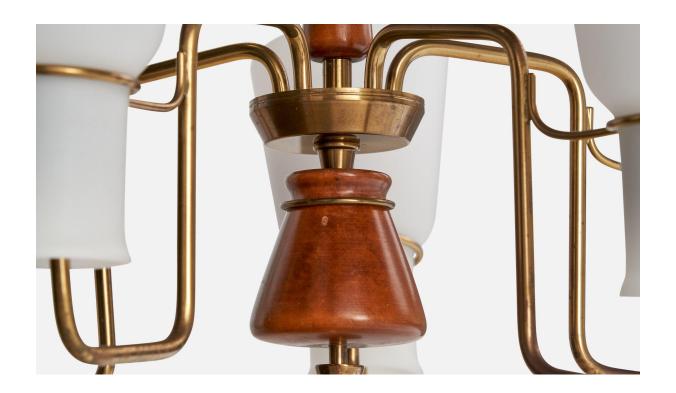

## **Product Description**

A brass, dark-stained wood and white opaline glass chandelier attributed to ASEA, Sweden, c. 1950s. Overall Dimensions (inches): 24.25" H x 21" Diameter Dimensions of Canopy: 2.25" H x 4.375" diameter Stem length: 11" H Bulb Specifications: E-26 Number of Sockets: 5 All lighting will be converted for US usage. We are unable to confirm that any electrical item meets UL-Listing standards at our facility.