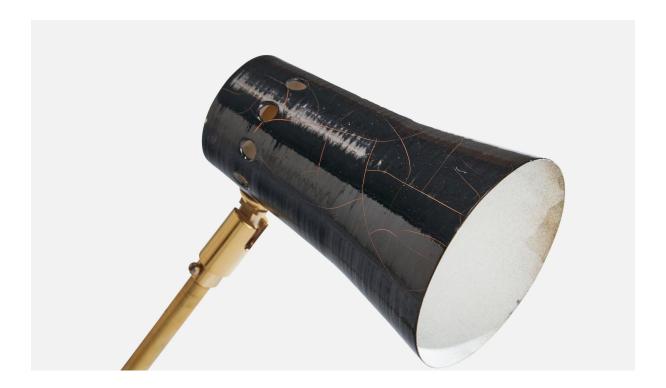

## **Product Description**

An adjustable brass, rattan and black-lacquered metal table lamp designed and produced in Finland, c. 1960s. Dimensions of Lamp with Shade (inches): 20" H x 7" W x 9" D Depth and height may vary depending on placement of shade (adjustable shade). Bulb Specifications: E-14 Number of Sockets (per fixture): 1 Sold with lampshade. All lighting will be converted for US usage. We are unable to confirm that any electrical item meets UL-Listing standards at our facility.All items ship from High Point, North Carolina.