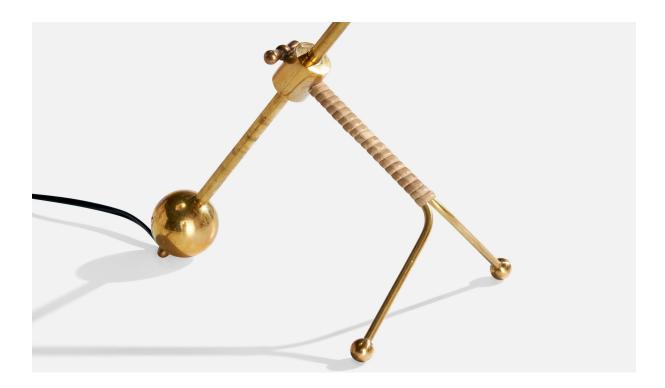

## **Product Description**

An adjustable brass, rattan and black-lacquered metal table lamp designed and produced in Finland, c. 1960s. Dimensions of Lamp with Shade (inches): 20" H x 7" W x 9" D Depth and height may vary depending on placement of shade (adjustable shade). Bulb Specifications: E-14 Number of Sockets (per fixture): 1 Sold with lampshade. All lighting will be converted for US usage. We are unable to confirm that any electrical item meets UL-Listing standards at our facility.All items ship from High Point, North Carolina.