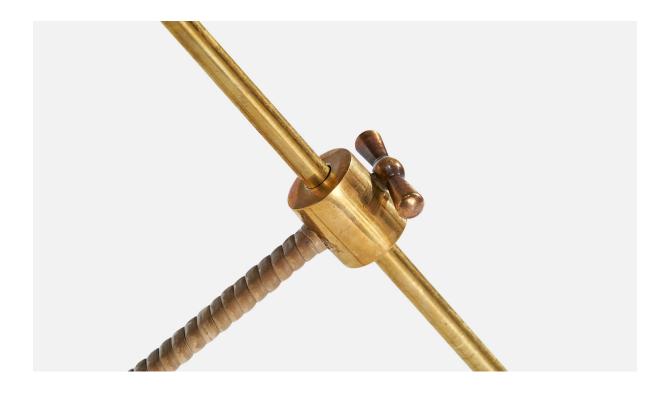

## **Product Description**

An adjustable brass, rattan and black-lacquered metal table lamp designed and produced in Finland, c. 1960s. Dimensions of Lamp with Shade (inches): 20" H x 7" W x 9" D Depth and height may vary depending on placement of shade (adjustable shade). Bulb Specifications: E-14 Number of Sockets (per fixture): 1 Sold with lampshade. All lighting will be converted for US usage. We are unable to confirm that any electrical item meets UL-Listing standards at our facility.All items ship from High Point, North Carolina.