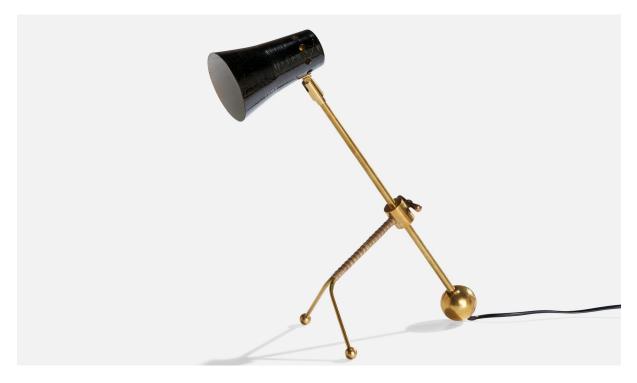

## **Product Description**

An adjustable brass, rattan and black-lacquered metal table lamp designed and produced in Finland, c. 1960s. Dimensions of Lamp with Shade (inches): 20" H x 7" W x 9" D Depth and height may vary depending on placement of shade (adjustable shade). Bulb Specifications: E-14 Number of Sockets (per fixture): 1 Sold with lampshade. All lighting will be converted for US usage. We are unable to confirm that any electrical item meets UL-Listing standards at our facility.All items ship from High Point, North Carolina.