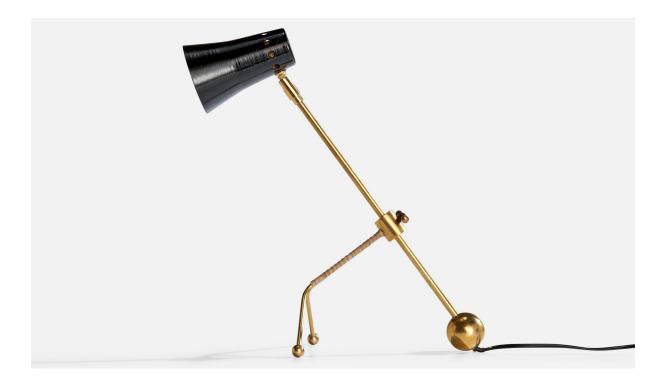

## **Product Description**

An adjustable brass, rattan and black-lacquered metal table lamp designed and produced in Finland, c. 1960s. Dimensions of Lamp with Shade (inches): 20" H x 7" W x 9" D Depth and height may vary depending on placement of shade (adjustable shade). Bulb Specifications: E-14 Number of Sockets (per fixture): 1 Sold with lampshade. All lighting will be converted for US usage. We are unable to confirm that any electrical item meets UL-Listing standards at our facility.All items ship from High Point, North Carolina.