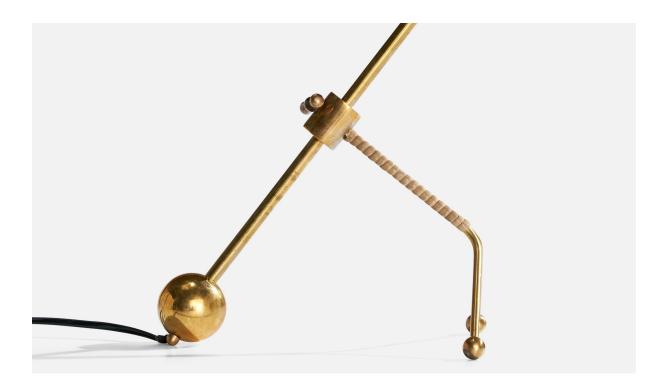

## Finnish Designer, Table Lamp, Brass, Rattan, Metal, Finland, 1960s

| Title:       | Finnish Designer, Table Lamp, Brass, Rattan, Metal, Finland, 1960s |
|--------------|--------------------------------------------------------------------|
| Dimensions:  | 20.0 in x 7.0 in x 9.0 in                                          |
| Inventory #: | 16478                                                              |
| Price:       | \$4,400.00                                                         |

## **Product Description**

An adjustable brass, rattan and black-lacquered metal table lamp designed and produced in Finland, c. 1960s. Dimensions of Lamp with Shade (inches): 20" H x 7" W x 9" D Depth and height may vary depending on placement of shade (adjustable shade). Bulb Specifications: E-14 Number of Sockets (per fixture): 1 Sold with lampshade. All lighting will be converted for US usage. We are unable to confirm that any electrical item meets UL-Listing standards at our facility.All items ship from High Point, North Carolina.