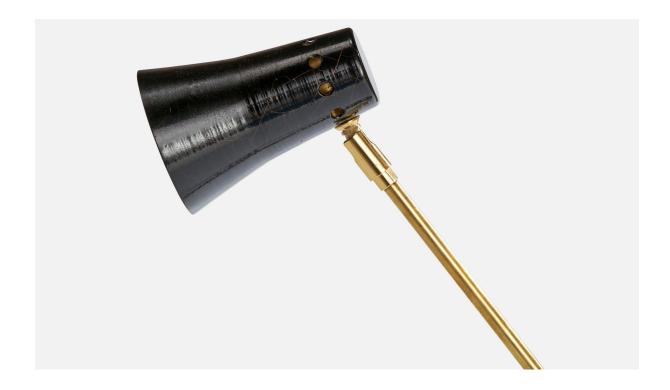

## **Product Description**

An adjustable brass, rattan and black-lacquered metal table lamp designed and produced in Finland, c. 1960s. Dimensions of Lamp with Shade (inches): 20" H x 7" W x 9" D Depth and height may vary depending on placement of shade (adjustable shade). Bulb Specifications: E-14 Number of Sockets (per fixture): 1 Sold with lampshade. All lighting will be converted for US usage. We are unable to confirm that any electrical item meets UL-Listing standards at our facility.All items ship from High Point, North Carolina.