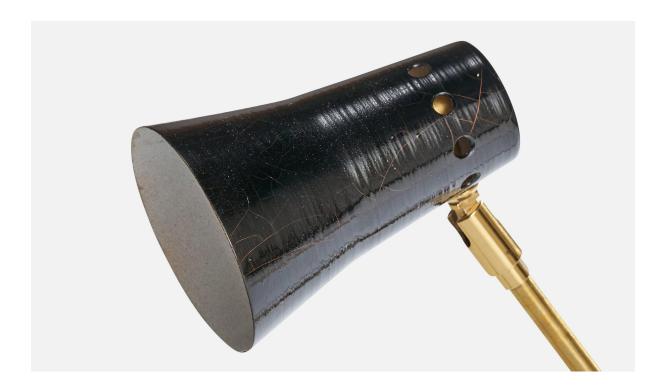

## **Product Description**

An adjustable brass, rattan and black-lacquered metal table lamp designed and produced in Finland, c. 1960s. Dimensions of Lamp with Shade (inches): 20" H x 7" W x 9" D Depth and height may vary depending on placement of shade (adjustable shade). Bulb Specifications: E-14 Number of Sockets (per fixture): 1 Sold with lampshade. All lighting will be converted for US usage. We are unable to confirm that any electrical item meets UL-Listing standards at our facility.All items ship from High Point, North Carolina.